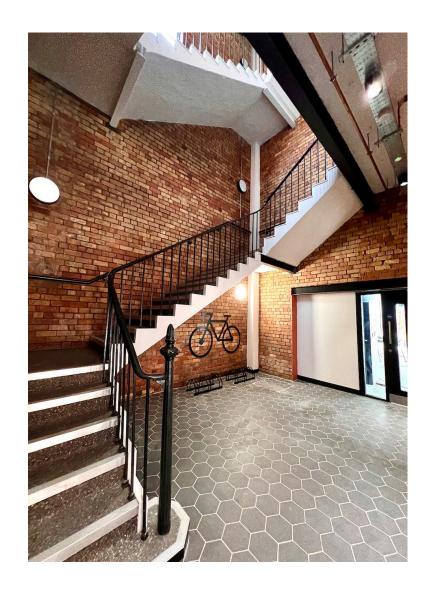

This 4 storey former industrial building has been sympathetically refurbished to provide excellent **Grade A office** accommodation

- Exposed ceilings
- Feature LED lighting
- Power distribution
- Carpet finish
- Raised access floors
- Air conditioning
- WCs
- Shower Facilities
- Door entry controls
- kitchen area on all floors
- Lift serving all floors
- Attractive main entrance lobby