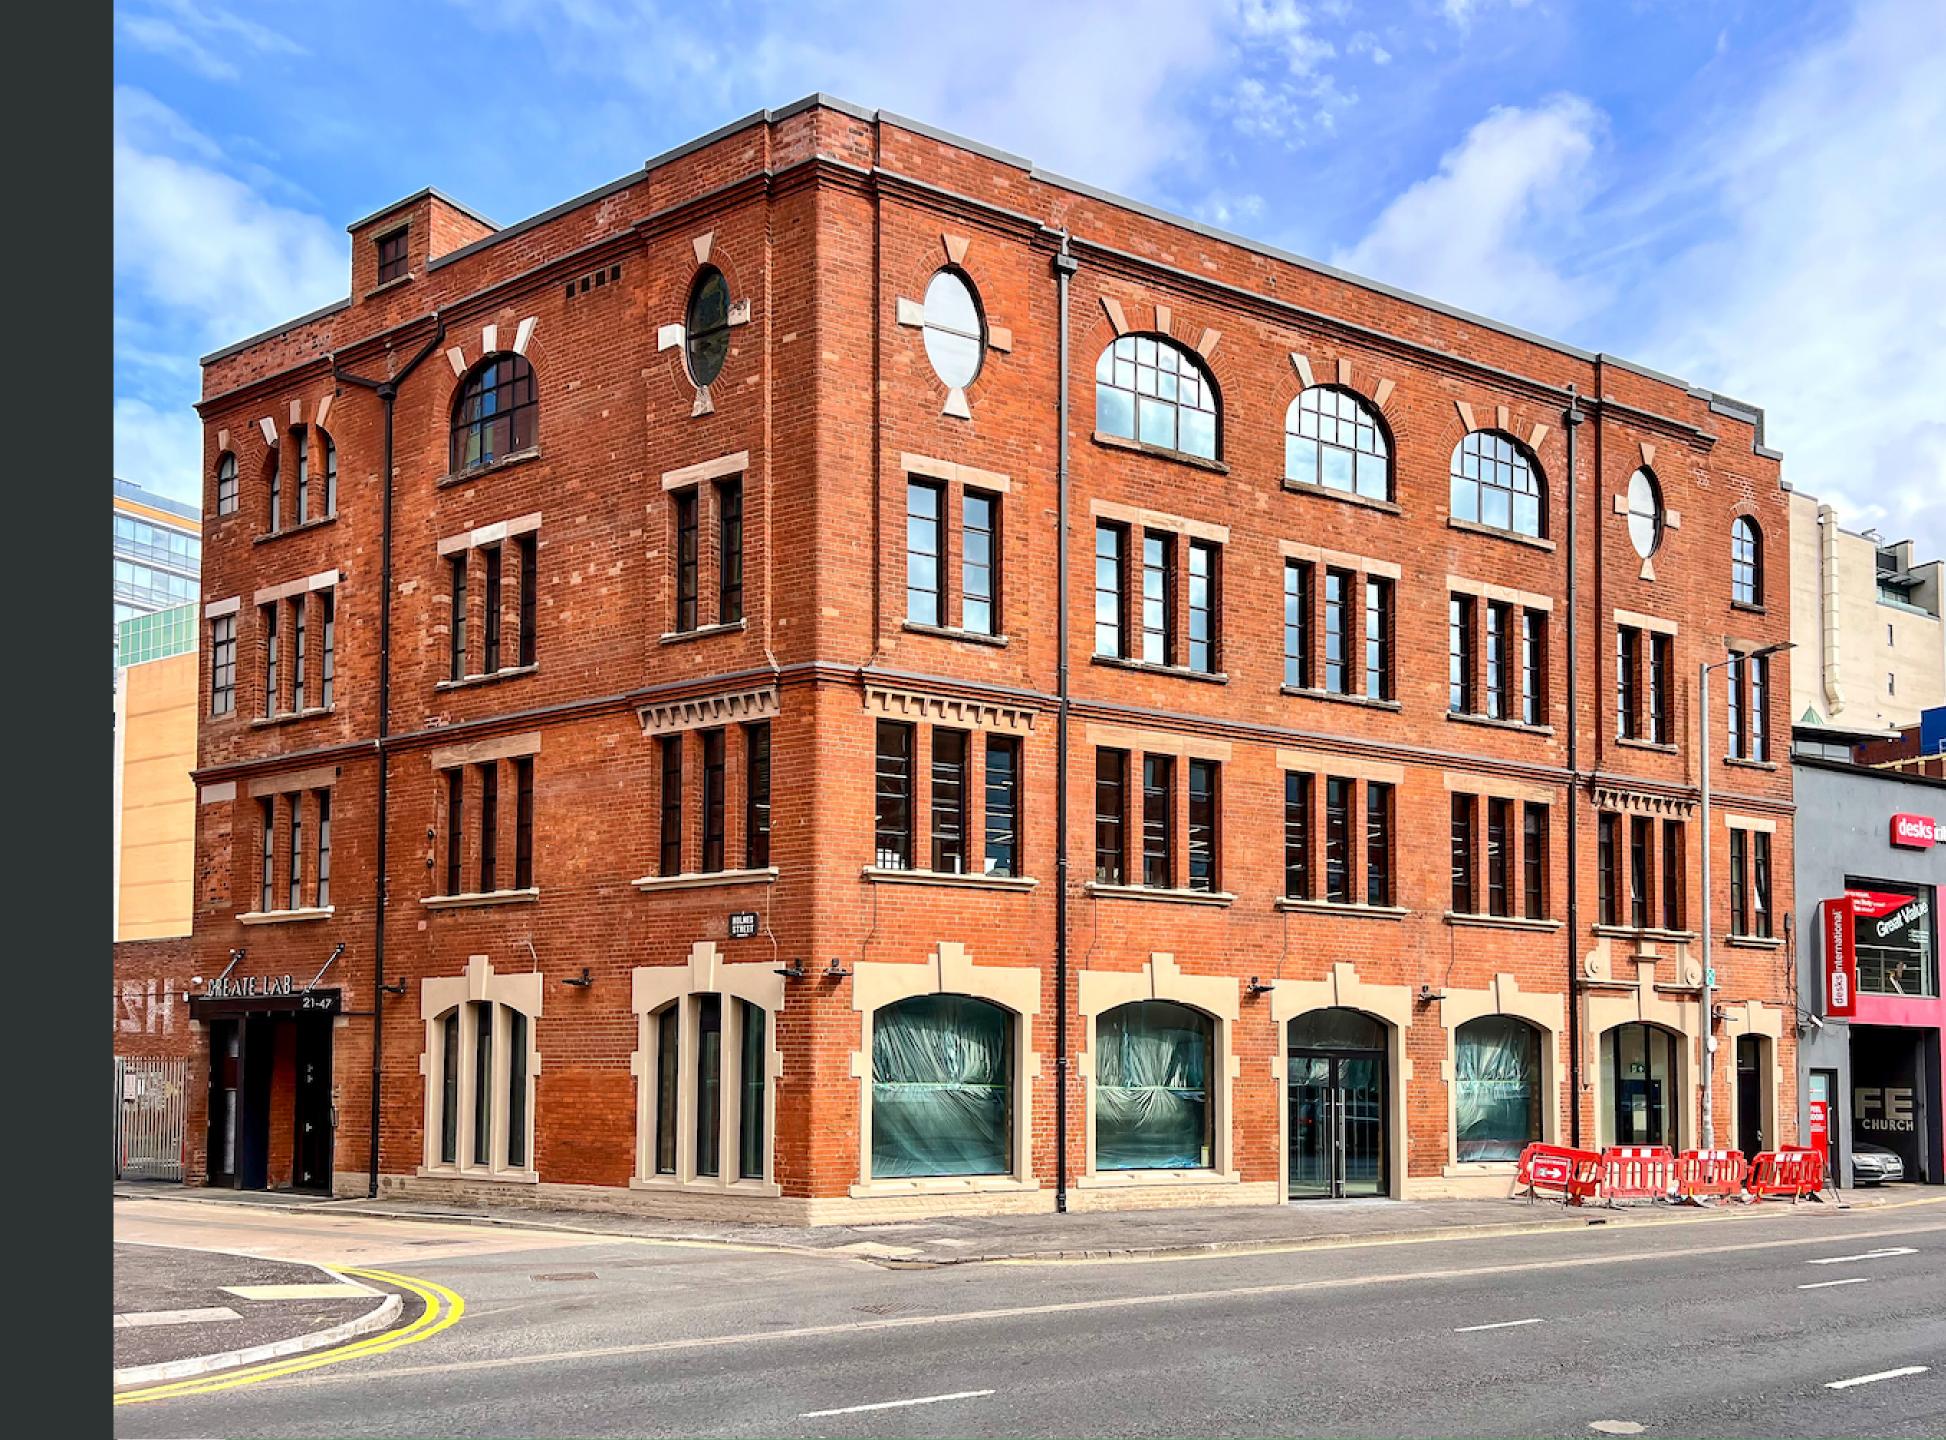

# TO LET

Refurbished Grade A Office Suite

c. 2520 sq.ft

Create Lab
19/21 Bruce Street
Belfast

ciaran@hughescommercial.co.uk
028 9091 8257
www.hughescommercial.co.uk

PROPERTY CONSULTANTS

Former historic industrial building located on the southern side of the City Hall and only 2 minutes from Belfast's new **Transport Hub** 

#### LOCATION

This recently refurbished former industrial building is located on the southern fringe of the Central Business District

The immediate locality offers a diverse mix of office, retail and hospitality uses.

The building, located only 2 minutes from the new Grand Central Station, also benefits from being in close proximity to a number of major public car parks

With The Glider phase 2 due to run on Gt. Victoria Street, the locality will be one of the most connected parts of the city.

This 4 storey former industrial building has been sympathetically refurbished to provide excellent **Grade A office** accommodation

- Exposed ceilings
- Feature LED lighting
- Power distribution
- Carpet finish
- Raised access floors
- Air conditioning
- WCs
- Shower Facilities
- Door entry controls
- kitchen area on all floors
- Lift serving all floors
- Attractive main entrance lobby