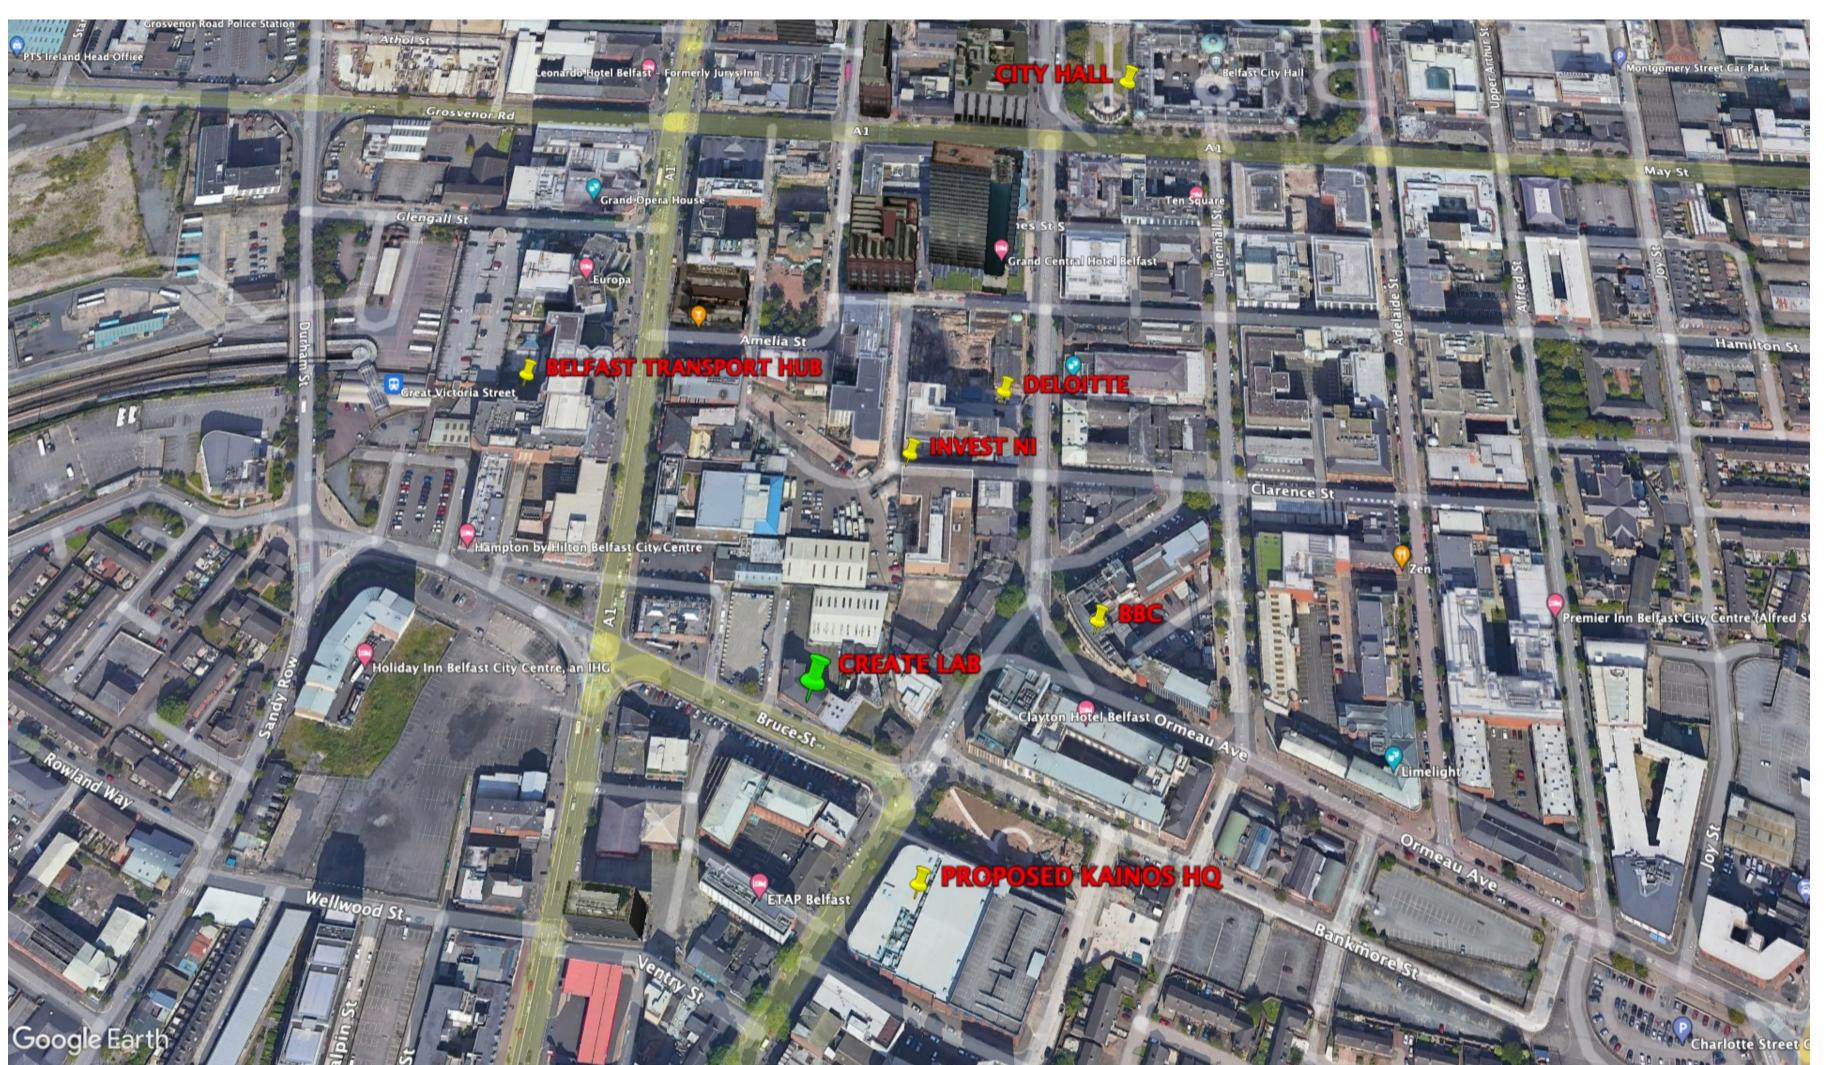

#### LOCATION

This recently refurbished former industrial building is located on the southern fringe of the Central Business District

The immediate locality offers a diverse mix of office, retail and hospitality uses.

The building, located only 2 minutes from the new Grand Central Station, also benefits from being in close proximity to a number of major public car parks

With The Glider phase 2 due to run on Gt. Victoria Street, the locality will be one of the most connected parts of the city.

### Location map