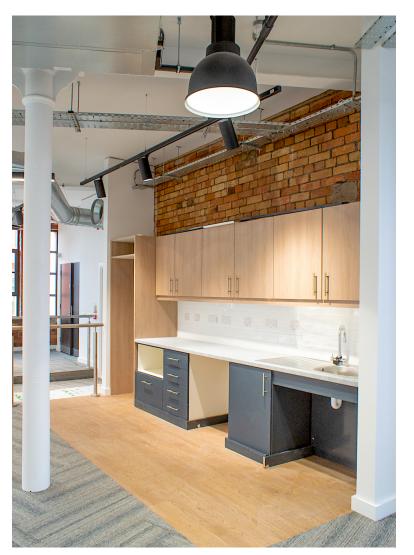

This 4 storey former industrial building has been sympathetically refurbished to provide excellent **Grade A office** accommodation

- Exposed ceilings
- Feature LED lighting
- Power distribution
- Carpet finish
- Raised access floors
- Air conditioning
- WCs
- Shower Facilities
- Door entry controls
- kitchen area on all floors
- Lift serving all floors
- Attractive main entrance lobby