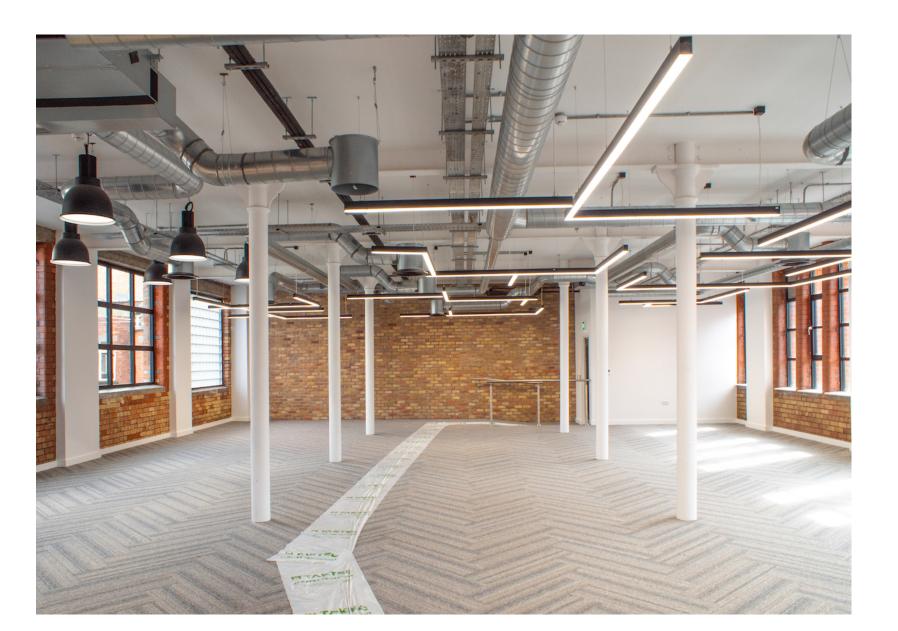

This 4 storey former industrial building has been sympathetically refurbished to provide excellent **Grade A office** accommodation

- Exposed ceilings
- Feature LED lighting
- Power distribution
- Carpet finish
- Raised access floors
- Air conditioning
- WCs
- Shower Facilities
- Door entry controls
- kitchen area on all floors
- Lift serving all floors
- Attractive main entrance lobby

#### Accommodation

Net internal area

Second Floor

2520 sq.ft