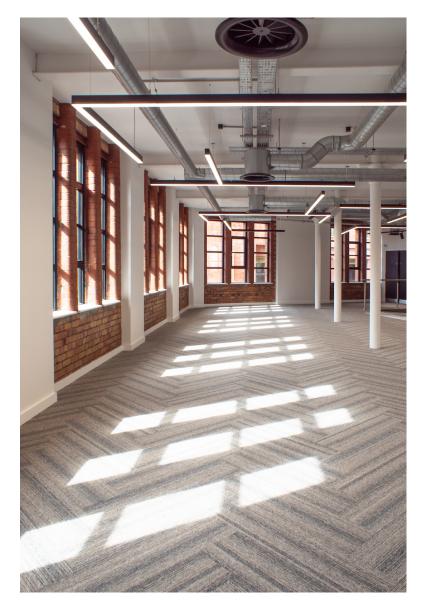

This 4 storey former industrial building has been sympathetically refurbished to provide excellent **Grade A office** accommodation

- Exposed ceilings
- Feature LED lighting
- Power distribution
- Carpet finish
- Raised access floors
- Air conditioning
- WCs
- Shower Facilities
- Door entry controls
- kitchen area on all floors
- Lift serving all floors
- Attractive main entrance lobby

#### Accommodation

Net internal area

Second Floor

2520 sq.ft