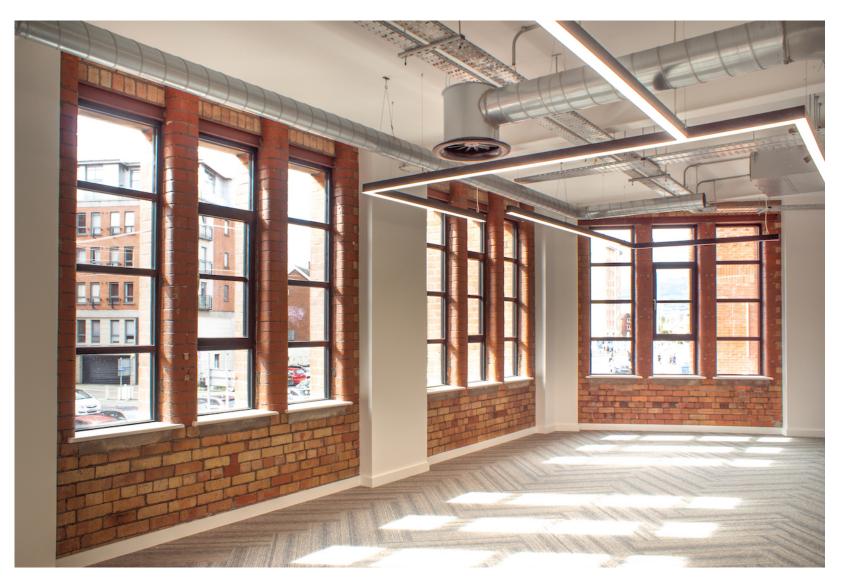

This 4 storey former industrial building has been sympathetically refurbished to provide excellent **Grade A office** accommodation

- Exposed ceilings
- Feature LED lighting
- Power distribution
- Carpet finish
- Raised access floors
- Air conditioning
- WCs
- Shower Facilities
- Door entry controls
- kitchen area on all floors
- Lift serving all floors
- Attractive main entrance lobby

#### Accommodation

Net internal area

Second Floor

2520 sq.ft