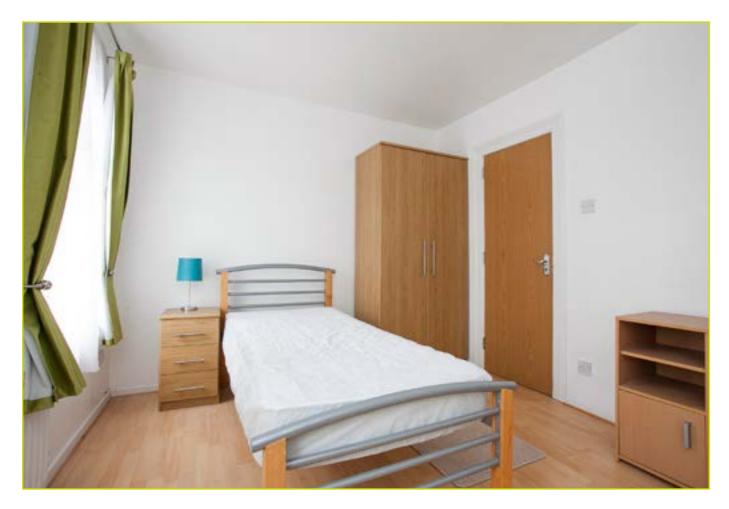

### LANDING:

**BATHROOM:** White suite comprising of a panel bath, pedestal wash hand basin, low flush w.c, tiled floor, partly tiled walls, spot lighting

**BEDROOM (1): 12' 3" x 9' 8" (3.73m x 2.95m)** Laminate wooden floor