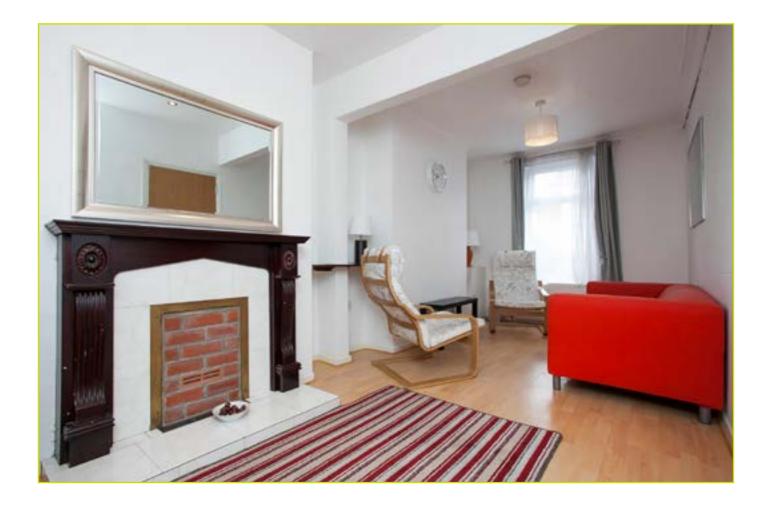

### **Ground Floor**

**ENTRANCE HALL:** Laminate wooden floor

LIVING ROOM: 20' 5" x 8' 6" (6.22m x 2.59m) Laminate

wooden floor. spot lighting, under stair storage

**KITCHEN: 12' 5" x 5' 6" (3.78m x 1.68m)** Excellent range of high and low level units with chrome handles, stainless steel sink unit, integrated oven and hob with chrome extractor fan over, space for fridge freezer, tiled floor, partly tiled walls, spot lighting