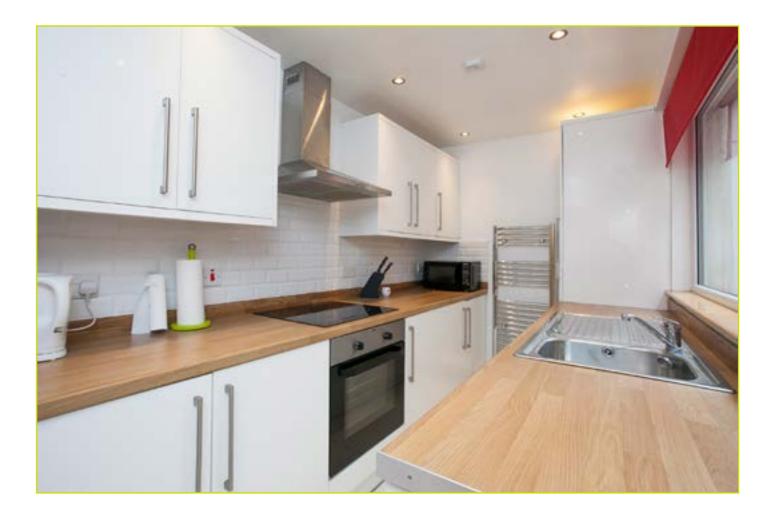

### **Ground Floor**

**ENTRANCE HALL:** Laminate wooden floor

LIVING ROOM: 20' 5" x 8' 6" (6.22m x 2.59m) Laminate

wooden floor. spot lighting, under stair storage

**KITCHEN: 12' 5" x 5' 6" (3.78m x 1.68m)** Excellent range of high and low level units with chrome handles, stainless steel sink unit, integrated oven and hob with chrome extractor fan over, space for fridge freezer, tiled floor, partly tiled walls, spot lighting