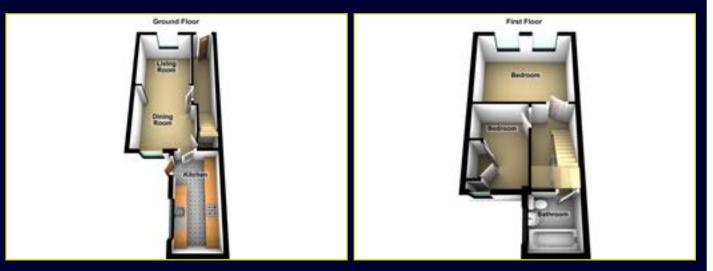

# FLOOR PLANS (NOT TO SCALE)

The property has been finished to an excellent standard and comprises of a bright and spacious through lounge and a fitted kitchen on the ground floor. To the first floor are two bedrooms and a well appointed bathroom in white suite. Bedroom three is to the second floor.

### **Ground Floor**

**ENTRANCE HALL:** Laminate wooden floor

LIVING ROOM: 20' 5" x 8' 6" (6.22m x 2.59m) Laminate

wooden floor. spot lighting, under stair storage

**KITCHEN: 12' 5" x 5' 6" (3.78m x 1.68m)** Excellent range of high and low level units with chrome handles, stainless steel sink unit, integrated oven and hob with chrome extractor fan over, space for fridge freezer, tiled floor, partly tiled walls, spot lighting

### LANDING:

**BATHROOM:** White suite comprising of a panel bath, pedestal wash hand basin, low flush w.c, tiled floor, partly tiled walls, spot lighting

**BEDROOM (1): 12' 3" x 9' 8" (3.73m x 2.95m)** Laminate wooden floor

.....

**BEDROOM (2): 10' 3" x 6' 3" (3.12m x 1.91m)** Built in storage, laminate wooden floor

Second Floor

BEDROOM (3): 15' 4" x 11' 8" (4.67m x 3.56m)