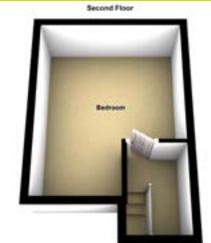

# FLOOR PLANS (NOT TO SCALE)

.....

**BEDROOM (2): 10' 3" x 6' 3" (3.12m x 1.91m)** Built in storage, laminate wooden floor

Second Floor

BEDROOM (3): 15' 4" x 11' 8" (4.67m x 3.56m)