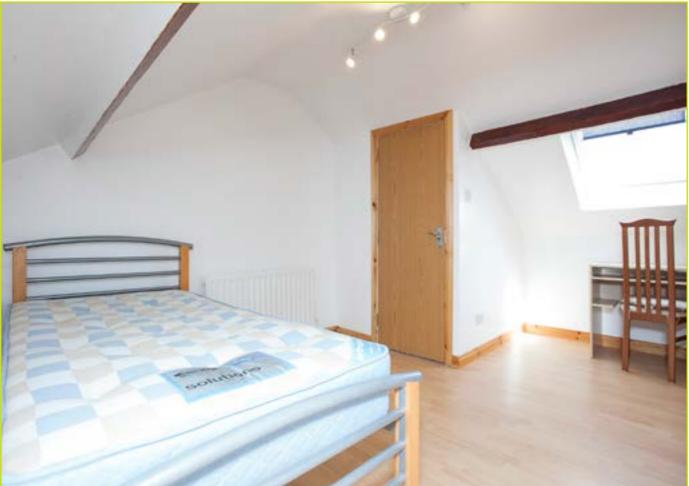

.....

**BEDROOM (2): 10' 3" x 6' 3" (3.12m x 1.91m)** Built in storage, laminate wooden floor

Second Floor

BEDROOM (3): 15' 4" x 11' 8" (4.67m x 3.56m)