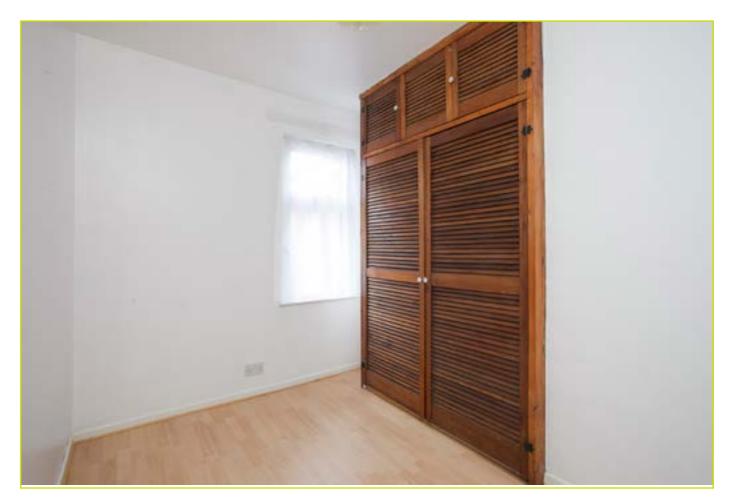

.....

**BEDROOM (2): 10' 3" x 6' 3" (3.12m x 1.91m)** Built in storage, laminate wooden floor

Second Floor

BEDROOM (3): 15' 4" x 11' 8" (4.67m x 3.56m)