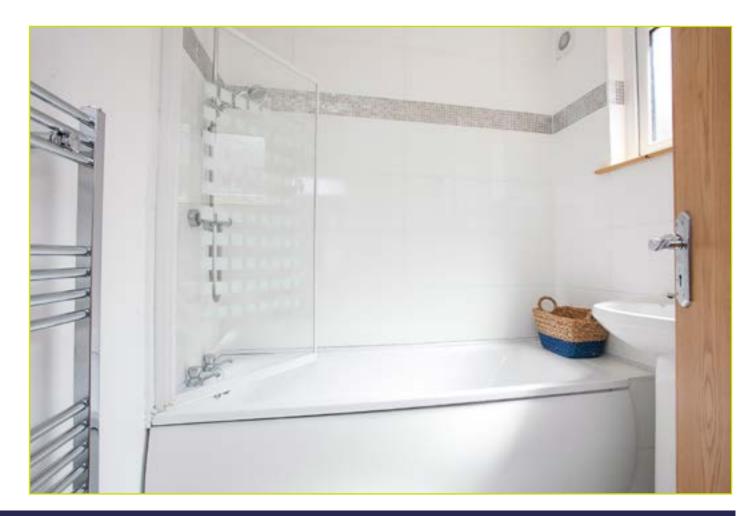

### LANDING:

**BATHROOM:** White suite comprising of a panel bath, pedestal wash hand basin, low flush w.c, tiled floor, partly tiled walls, spot lighting

**BEDROOM (1): 12' 3" x 9' 8" (3.73m x 2.95m)** Laminate wooden floor