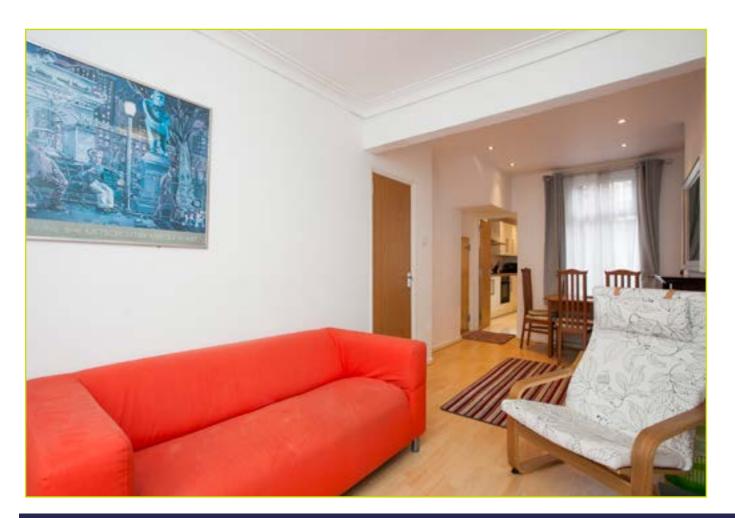

### **Ground Floor**

**ENTRANCE HALL:** Laminate wooden floor

LIVING ROOM: 20' 5" x 8' 6" (6.22m x 2.59m) Laminate

wooden floor. spot lighting, under stair storage

**KITCHEN: 12' 5" x 5' 6" (3.78m x 1.68m)** Excellent range of high and low level units with chrome handles, stainless steel sink unit, integrated oven and hob with chrome extractor fan over, space for fridge freezer, tiled floor, partly tiled walls, spot lighting