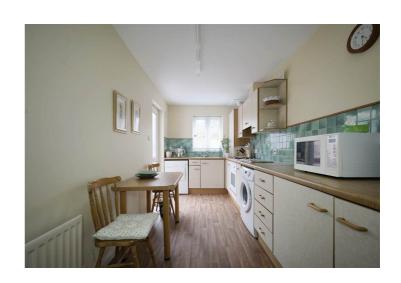

#### KITCHEN:

5.2m x 2.2m (17' 1" x 7' 3")

PVC Double Glazed Window and Door to Rear Garden, Range of High and Low Level Fitted Units and Worktops, Integrated Oven, 4-Ring Gas Hob and Extractor Hood Over, Space for Tumble Dryer, Space and Plumbed for Washing Machine, Space for Fridge Freezer, Single Drainer Sink Unit with Mixer Taps, Part Tiled Walls, Space for Small Breakfast/Dining Table, Radiator, Enclosed Wall Mounted Gas Boiler