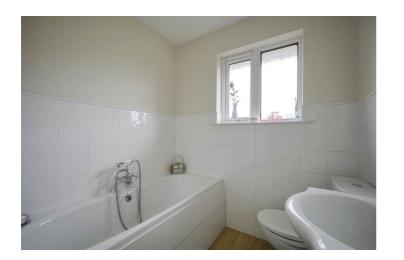

#### **BATHROOM:**

1.9m x 1.7m (6' 3" x 5' 7")

PVC Double Glazed Window to Rear, Extractor Fan, Part Tiled Walls, Radiator, Modern White Suite comprising Panelled Bath with Central Mixer Taps and Shower Attachment, Close Coupled WC, Wash Hand Basin with Mixer Taps and Vanity Unit Under.