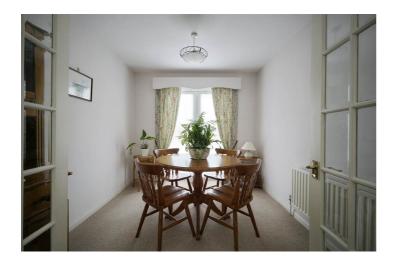

#### **DINING ROOM:**

3.1m x 2.7m (10' 2" x 8' 10")

PVC Double Glazed Double Doors to Rear Garden, Radiator