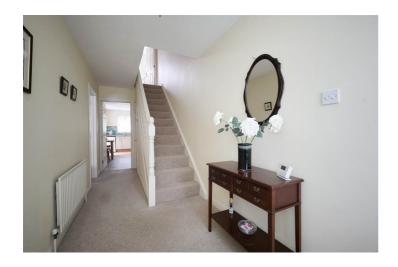

#### **ENTRANCE HALL:**

PVC Double Glazed Windows to Front, Cupboard housing Electric Meter, Radiator, Understairs Storage Cupboard, Stairs to First Floor