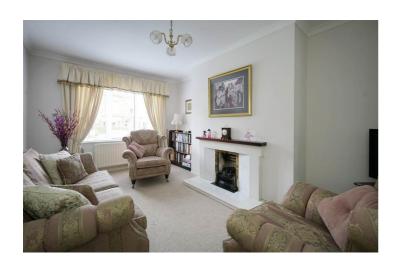

#### LIVING ROOM:

4.9m x 3.m (16' 1" x 9' 10")

PVC Double Glazed Window to Front, Tiled Fireplace, Radiator, Ceiling Coving, Double Doors to Dining Room