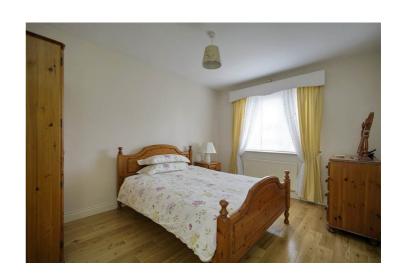

#### **MASTER BEDROOM:**

3.8m x 3.m (12' 6" x 9' 10")

PVC Double Glazed Window to Rear, Radiator, Wooden Floor