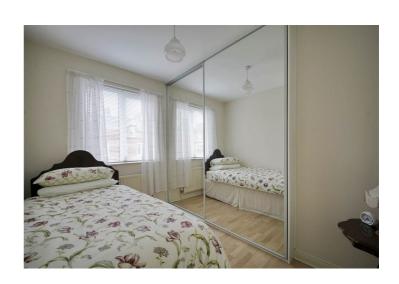

## BEDROOM (2):

3.2m x 2.5m (10' 6" x 8' 2") (into Robes), PVC Double Glazed Window to Front, Laminate Wooden Floor, Radiator, Built-In Mirrored Slide Robes