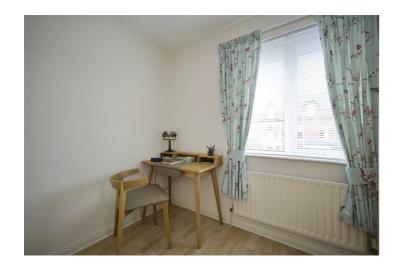

#### **MASTER BEDROOM:**

3.8m x 3.m (12' 6" x 9' 10")

PVC Double Glazed Window to Rear, Radiator, Wooden Floor

## BEDROOM (2):

3.2m x 2.5m (10' 6" x 8' 2") (into Robes), PVC Double Glazed Window to Front, Laminate Wooden Floor, Radiator, Built-In Mirrored Slide Robes

## BEDROOM (3):

2.4m x 2.2m (7' 10" x 7' 3")

PVC Double Glazed Window to Front,
Laminate Wooden Floor, Radiator