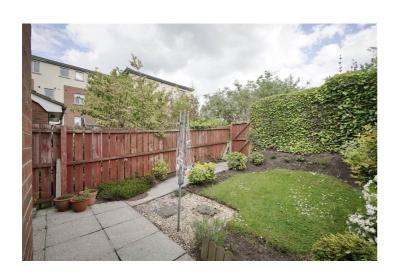

# Outside

Driveway, Front Garden Laid to Lawn, Enclosed Rear Garden Laid to Lawn with Mature Shrubs, Flowerbeds and Paved Patio Area, Pedestrian Gate to Rear Entry