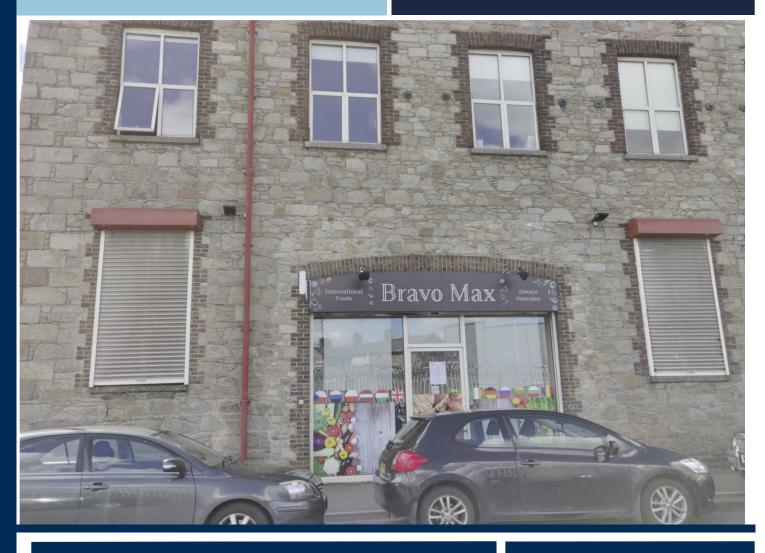

### 28 Corn Market, NEWRY BT35 8BG

## **Commercial Unit**

PRIME UNIT WITH STORAGE AND

PRIVATE PARKING- IDEAL FOR A

**VARIETY OF USES** 

City Centre Location-Attractive Converted Mill

#### Location

High profile commercial unit located on the ground floor of converted former mill in the busy Corn Market area of Newry City Centre.

Perfectly suited to a retailer or restaurant/café operator (subject to planning), the unit features striking cut stone period façade and high vaulted ceilings (current fit out includes suspended ceilings with fluorescent lighting). Comprises partially fitted kitchen, store areas, W.C, rear access and private rear parking.

#### **Features**

- \* Tiled floor
- \* Electric roller shutters
- \* Private parking and rear access
- \* Partially fitted kitchen
- \* Gas supply to kitchen
- \* Unique converted mill building
- \* City Centre Location