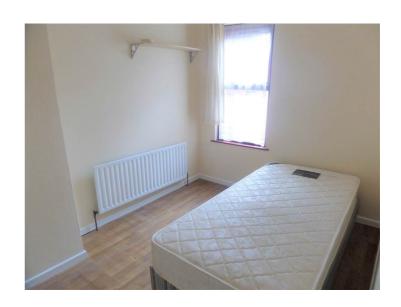

3.m x 2.4m (9' 10" x 7' 10")

Single Glazed Window to Rear, Radiator, Laminate Wooden Floor