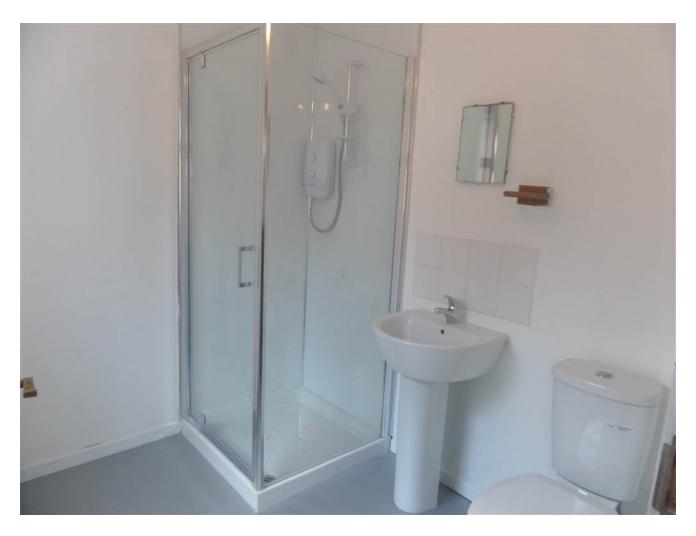

# **SHOWER ROOM:**

2.7m x 1.8m (8' 10" x 5' 11")

Single Glazed Window to Side, Modern
White Suite comprising Corner Shower
Cubicle with Electric Shower, Pedestal

Wash Hand Basin with Mixer Tap, Close Coupled W/C, Radiator, Extractor Fan