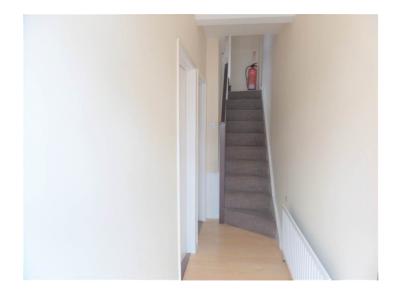

### **ENTRANCE HALL:**

Laminate Wooden Floor, Radiator, Staircase to First Floor