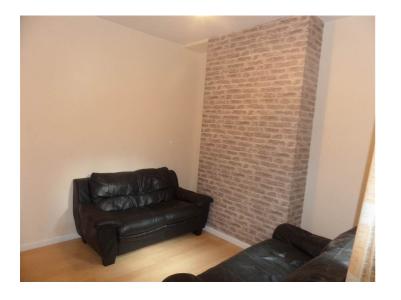

### LIVING ROOM:

3.m x 2.6m (9' 10" x 8' 6")

Single Glazed Window to Rear, Laminate Wooden Floor, Radiator, Storage Under Stairs