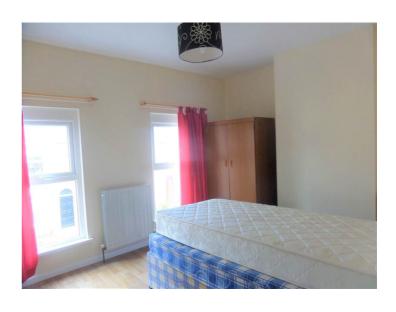

# BEDROOM (3):

3.m x 2.7m (9' 10" x 8' 10")

/Reception (2). Single Glazed Window to Front, Laminate Wooden Floor, Radiator

# BEDROOM (1):

3.8m x 3.m (12' 6" x 9' 10")

Single Glazed Window to Front, Radiator, Wood Effect Vinyl Flooring, Radiator