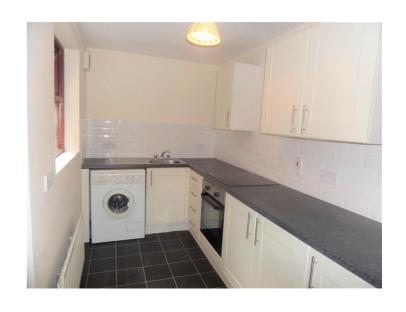

### KITCHEN:

3.8m x 1.9m (12' 6" x 6' 3")

Single Glazed Window to Side, Door to Rear Yard, Tile Effect Vinyl Flooring, Shaker Style Fitted Kitchen with Single Drainer Sink Unit, Integrated Electric Oven, Integrated 4-Ring Hob, Space for Fridge Freezer, Space for Washing Machine, Part

Tiled Walls, Radiator