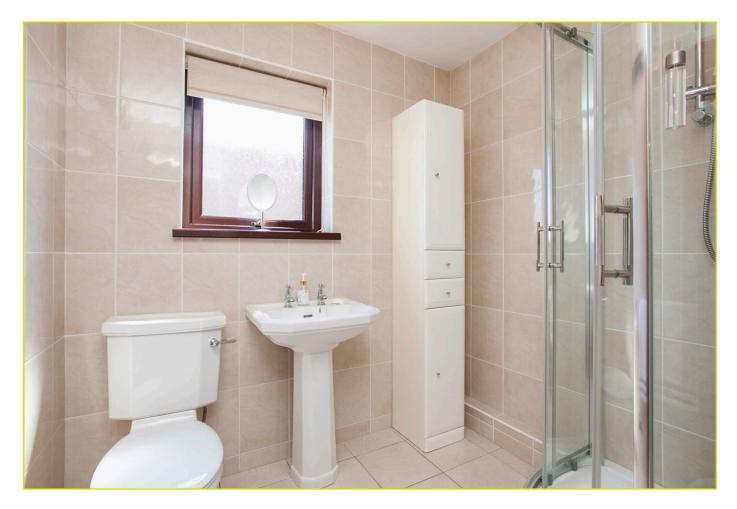

### **ACCOMMODATION:**

**Ground Floor** 

ENTRANCE HALL: Cloakroom, linen closet

LIVING ROOM: 13' 2" x 12' 1" (4.02m x 3.69m)

DINING ROOM: 9' 9" x 9' 7" (2.97m x 2.92m)

**SHOWER ROOM:** Luxury white suite comprising a fully tiled shower cubicle, pedestal wash hand basin, low flush w.c, fully tiled walls, tiled floor