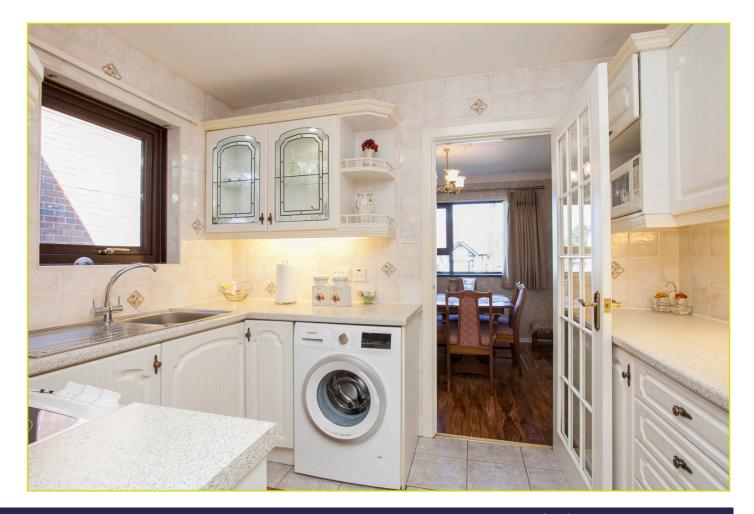

BEDROOM (1): 12' 1" x 8' 8" (3.68m x 2.63m) Built in double robes

BEDROOM (2): 9' 9" x 9' 1" (2.97m x 2.77m) Built in robe

**KITCHEN:** 9' 9" x 7' 8" (2.96m x 2.34m) Excellent range of high and low level units, stainless steel sink unit, space for oven and hob, extractor fan over, glazed display cabinet, tiled floor, partly tiled walls, plumbed washing machine