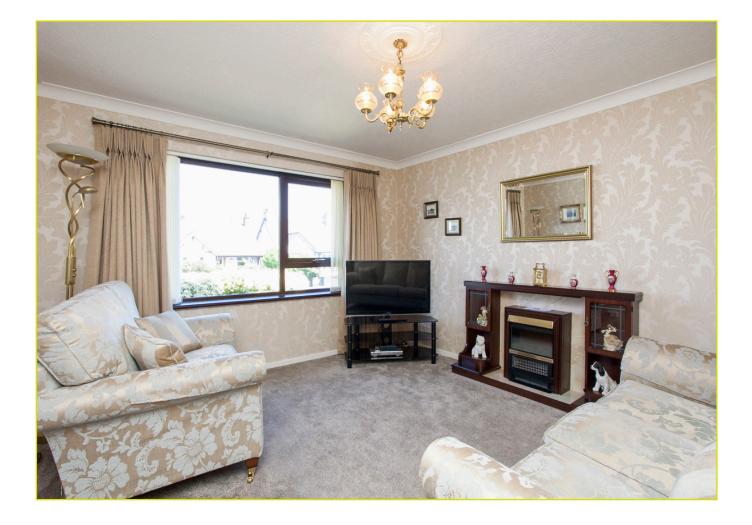

Well positioned within this quiet and well established development this apartment is likely to appeal to first time buyers, downsizers and investors. The apartment comprises of a bright and spacious living room, dining room, kitchen, luxury shower room and two double bedrooms both with built in storage.

### **ACCOMMODATION:**

**Ground Floor** 

ENTRANCE HALL: Cloakroom, linen closet

LIVING ROOM: 13' 2" x 12' 1" (4.02m x 3.69m)

DINING ROOM: 9' 9" x 9' 7" (2.97m x 2.92m)

**SHOWER ROOM:** Luxury white suite comprising a fully tiled shower cubicle, pedestal wash hand basin, low flush w.c, fully tiled walls, tiled floor