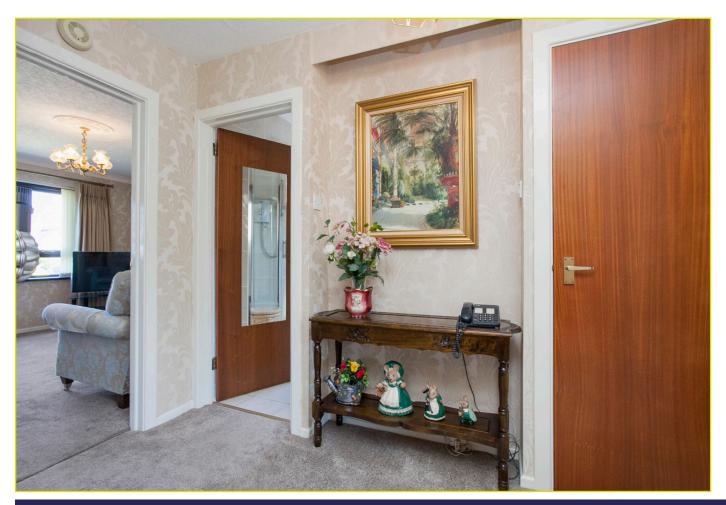

### **ACCOMMODATION:**

**Ground Floor** 

ENTRANCE HALL: Cloakroom, linen closet

LIVING ROOM: 13' 2" x 12' 1" (4.02m x 3.69m)

DINING ROOM: 9' 9" x 9' 7" (2.97m x 2.92m)

**SHOWER ROOM:** Luxury white suite comprising a fully tiled shower cubicle, pedestal wash hand basin, low flush w.c, fully tiled walls, tiled floor