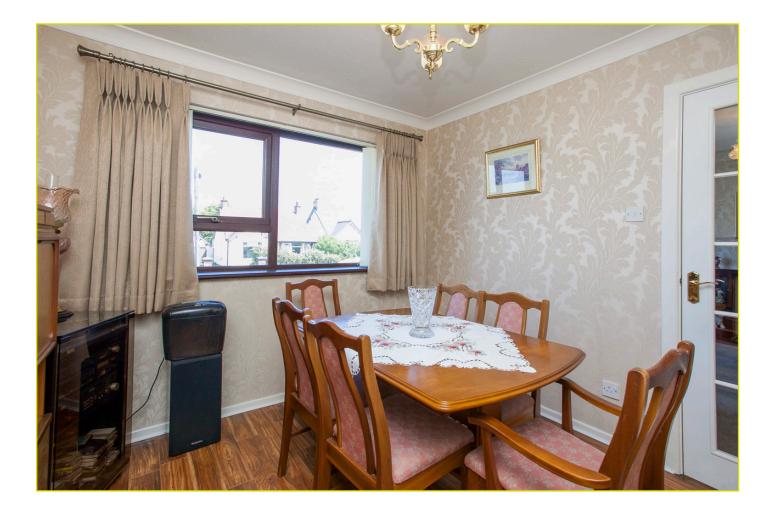

### **ACCOMMODATION:**

**Ground Floor** 

ENTRANCE HALL: Cloakroom, linen closet

LIVING ROOM: 13' 2" x 12' 1" (4.02m x 3.69m)

DINING ROOM: 9' 9" x 9' 7" (2.97m x 2.92m)

**SHOWER ROOM:** Luxury white suite comprising a fully tiled shower cubicle, pedestal wash hand basin, low flush w.c, fully tiled walls, tiled floor