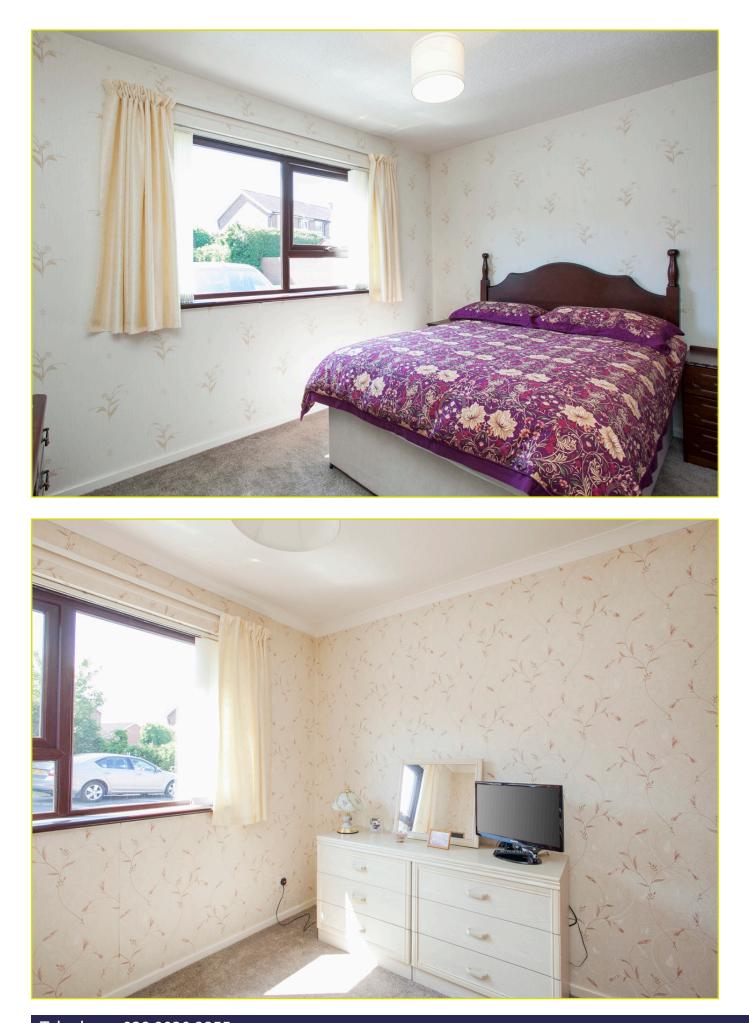

BEDROOM (1): 12' 1" x 8' 8" (3.68m x 2.63m) Built in double robes

BEDROOM (2): 9' 9" x 9' 1" (2.97m x 2.77m) Built in robe

**KITCHEN:** 9' 9" x 7' 8" (2.96m x 2.34m) Excellent range of high and low level units, stainless steel sink unit, space for oven and hob, extractor fan over, glazed display cabinet, tiled floor, partly tiled walls, plumbed washing machine