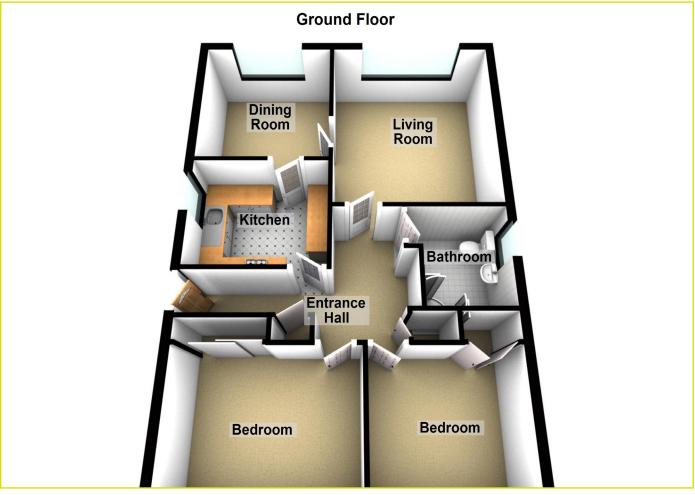

### **ACCOMMODATION:**

**Ground Floor** 

ENTRANCE HALL: Cloakroom, linen closet

LIVING ROOM: 13' 2" x 12' 1" (4.02m x 3.69m)

DINING ROOM: 9' 9" x 9' 7" (2.97m x 2.92m)

**SHOWER ROOM:** Luxury white suite comprising a fully tiled shower cubicle, pedestal wash hand basin, low flush w.c, fully tiled walls, tiled floor

BEDROOM (1): 12' 1" x 8' 8" (3.68m x 2.63m) Built in double robes

BEDROOM (2): 9' 9" x 9' 1" (2.97m x 2.77m) Built in robe

**KITCHEN:** 9' 9" x 7' 8" (2.96m x 2.34m) Excellent range of high and low level units, stainless steel sink unit, space for oven and hob, extractor fan over, glazed display cabinet, tiled floor, partly tiled walls, plumbed washing machine