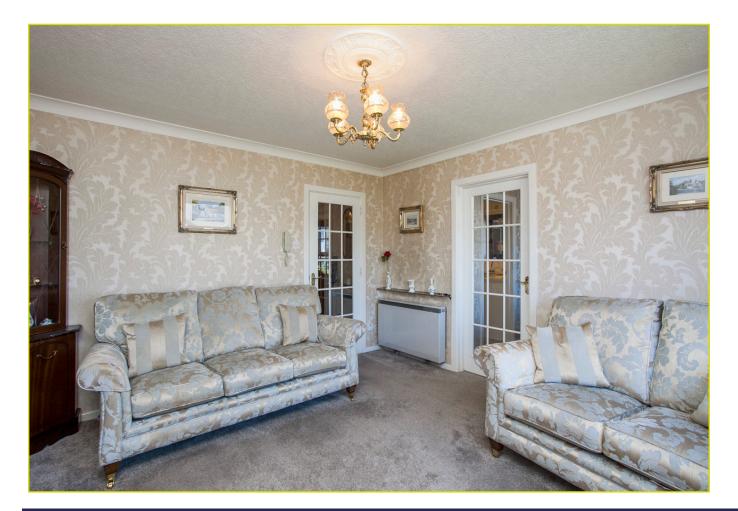

Well positioned within this quiet and well established development this apartment is likely to appeal to first time buyers, downsizers and investors. The apartment comprises of a bright and spacious living room, dining room, kitchen, luxury shower room and two double bedrooms both with built in storage.

### **ACCOMMODATION:**

**Ground Floor** 

ENTRANCE HALL: Cloakroom, linen closet

LIVING ROOM: 13' 2" x 12' 1" (4.02m x 3.69m)

DINING ROOM: 9' 9" x 9' 7" (2.97m x 2.92m)

**SHOWER ROOM:** Luxury white suite comprising a fully tiled shower cubicle, pedestal wash hand basin, low flush w.c, fully tiled walls, tiled floor