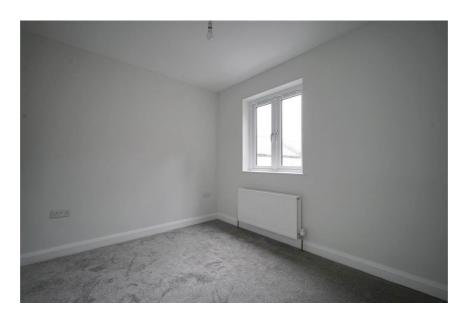

#### BEDROOM (2):

3.2m x 2.5m (10' 6" x 8' 2")

Double Glazed PVC Window to Side,
Radiator

#### BEDROOM (3):

4.4m x 3.3m (14' 5" x 10' 10")

Double Glazed PVC Window to Front,
Radiator, Access to Roof