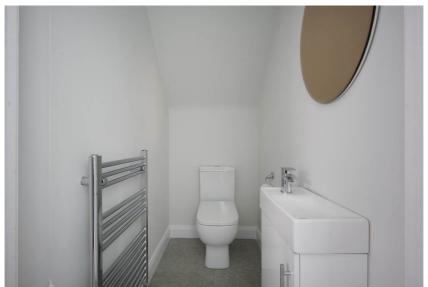

#### **ENSUITE SHOWER ROOM:**

2.5m x 0.8m (8' 2" x 2' 8")

Tiled Floor, Thermostatic Shower, Tiled Walls, Wash Hand Basin with Vanity Unit under, Monoblock Mixer Taps, Close Coupled WC, Raditor, Recessed Spotlights, Extractor