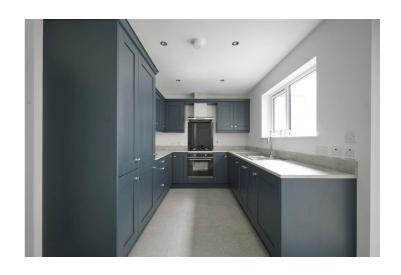

#### KITCHEN:

4.8m x 2.5m (15' 9" x 8' 2")

Double Glazed PVC Window and Door to Rear Yard, Hard Wired Smoke Detector, Radiator, Large Storage Cupboard Under Stairs, Recessed Spotlighting, Tiled Floor, Newly Fitted Kitchen, Range of High and Low Level Units, Integrated Fridge Freezer, Integrated Electric Oven, 4-Ring Gas Hob, Extractor Fan, Integrated Washing Machine, Single Drainer, 1 1/2 Bowl Sink Unit with Mixer Taps