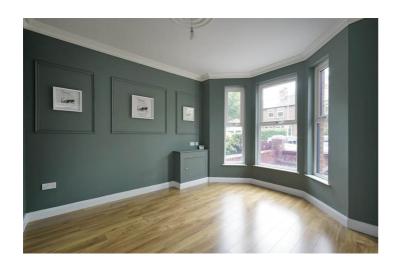

#### LIVING ROOM:

3.9m x 3.3m (12' 10" x 10' 10")

(into Bay), Double Glazed PVC Bay Window to Front, Laminate Wooden Floor, Radiator, Ceiling Coving, Hard Wired Smoke Detector, Cupboard housing Electric Meter