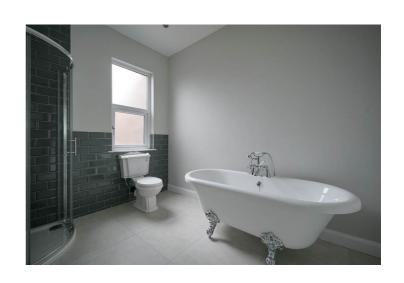

#### **ENSUITE SHOWER ROOM:**

2.5m x 0.8m (8' 2" x 2' 8")

Tiled Floor, Thermostatic Shower, Tiled Walls, Wash Hand Basin with Vanity Unit under, Monoblock Mixer Taps, Close Coupled WC, Raditor, Recessed Spotlights, Extractor