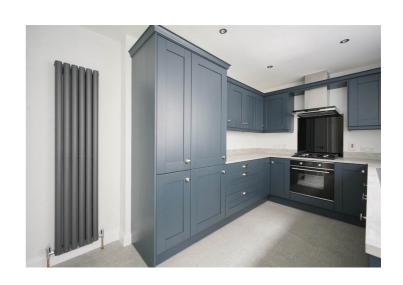

#### KITCHEN:

4.8m x 2.5m (15' 9" x 8' 2")

Double Glazed PVC Window and Door to Rear Yard, Hard Wired Smoke Detector, Radiator, Large Storage Cupboard Under Stairs, Recessed Spotlighting, Tiled Floor, Newly Fitted Kitchen, Range of High and Low Level Units, Integrated Fridge Freezer, Integrated Electric Oven, 4-Ring Gas Hob, Extractor Fan, Integrated Washing Machine, Single Drainer, 1 1/2 Bowl Sink Unit with Mixer Taps