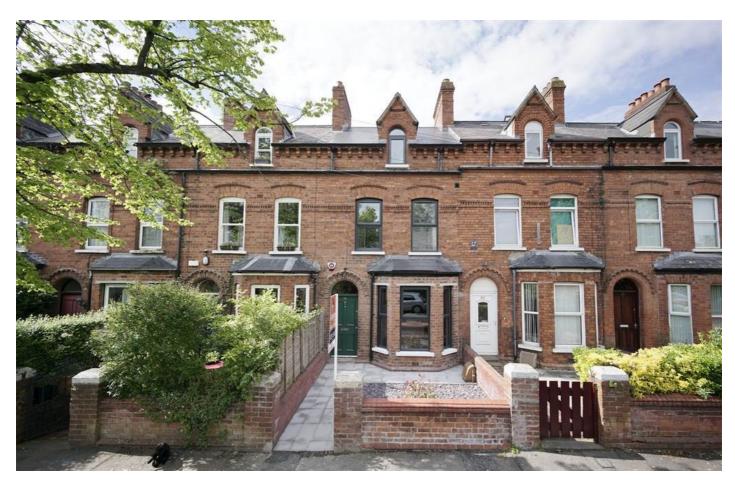

91 Delhi Street Belfast, BT7 3AL

Offers Around £235,000

- \* OPEN VIEWING Thursday 13th June 2019 between 5pm - 6pm \*\*
- Newly Reburbished to an Impeccable Standard
- New 2-Storey Extension
- 4 Bedrooms Master with Newly Created En-Suite Shower Room
- 2 Separate, Generous Reception Rooms
- Stunning High Specification Fitted Kitchen
- Impressive Contemporary Bathroom Suite
- Newly Installed Gas Central Heating & Double Glazing
- Re-Wired, Re-Plastered, New Roof, Insulated

## Description

Refurbished to an impeccable standard, this stunning townhouse is located in the extremely desirable tree-lined "Delhi Street". Minutes from both the Ormeau Road and Stranmillis in South Belfast, this property offers convenience to a wide range of superb cafes, bistros, parks, schools and leisure facilities along with a main bus route to Belfast City Centre.

## Outside

Walled and Gated Forecourt, Enclosed Rear Yard