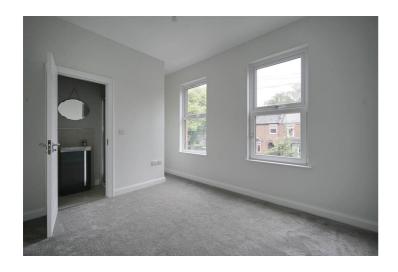

#### BEDROOM (1):

3.5m x 3.2m (11' 6" x 10' 6")
2x Double Glazed PVC Windows to Front,
Radiator, Television Point, Ensuite

#### **ENSUITE SHOWER ROOM:**

2.5m x 0.8m (8' 2" x 2' 8")

Tiled Floor, Thermostatic Shower, Tiled Walls, Wash Hand Basin with Vanity Unit under, Monoblock Mixer Taps, Close Coupled WC, Raditor, Recessed Spotlights, Extractor