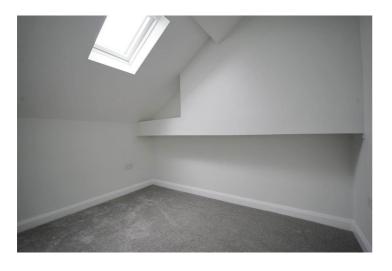

#### BEDROOM (4):

3.1m x 2.4m (10' 2" x 7' 10")

Double Glazed Velux Window to Rear,
Radiator