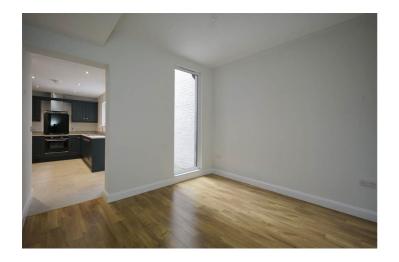

#### LIVING ROOM:

3.9m x 3.3m (12' 10" x 10' 10")

(into Bay), Double Glazed PVC Bay Window to Front, Laminate Wooden Floor, Radiator, Ceiling Coving, Hard Wired Smoke Detector, Cupboard housing Electric Meter

#### **DINING ROOM:**

3.4m x 3.2m (11' 2" x 10' 6")

Engineered Laminate Wooden Floor, Double Glazed PVC Window to Rear, Radiator, Hard Wired Smoke Detector, Storage Cupboard Under Stairs