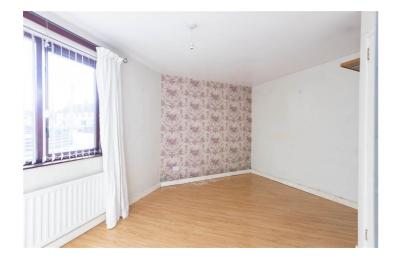

### BEDROOM (1):

4.7m x 2.8m (15' 5" x 9' 2")

Double Glazed Window to Front, Radiator,
Large Walk-In Robe