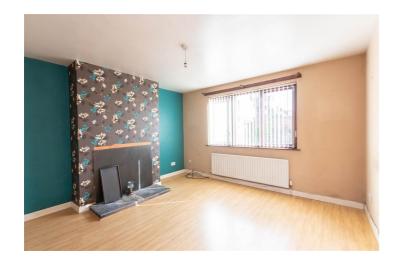

#### LIVING ROOM:

3.8m x 3.8m (12' 6" x 12' 6")

Double Glazed Window to Front, Radiator, Fireplace suitable for Electric Fire or similar.