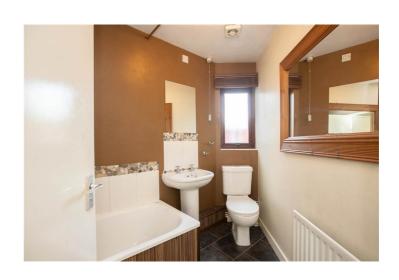

The property is a ground floor apartment with one bedroom which has the bonus of a walk in robe. The living room is at the front of the property, the kitchen is to the rear and separate from the living room. It is well proportioned and has space for a breakfast/dining table and comprises of some integrated appliances. The bathroom has been upgraded and benefits from a panelled bath with shower attachment. The property also has the bonus of gas central heating, block paved off street parking to front and a communal rear garden.

#### **BATHROOM:**

3.m x 1.8m (9' 10" x 5' 11")

Double Glazed Window to Rear, Tiled Floor, Part Tiled Wall, White Suite comprising Panel Bath with Shower attached, Pedestal Wash Hand Basin, Radiator, Extractor Fan