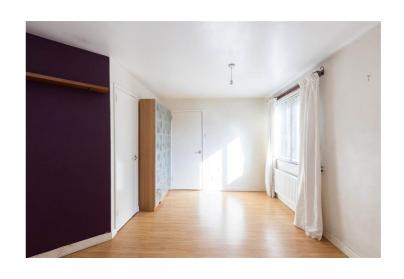

The property is a ground floor apartment with one bedroom which has the bonus of a walk in robe. The living room is at the front of the property, the kitchen is to the rear and separate from the living room. It is well proportioned and has space for a breakfast/dining table and comprises of some integrated appliances. The bathroom has been upgraded and benefits from a panelled bath with shower attachment. The property also has the bonus of gas central heating, block paved off street parking to front and a communal rear garden.

#### LIVING ROOM:

3.8m x 3.8m (12' 6" x 12' 6")

Double Glazed Window to Front, Radiator, Fireplace suitable for Electric Fire or similar.

### BEDROOM (1):

4.7m x 2.8m (15' 5" x 9' 2")

Double Glazed Window to Front, Radiator,
Large Walk-In Robe