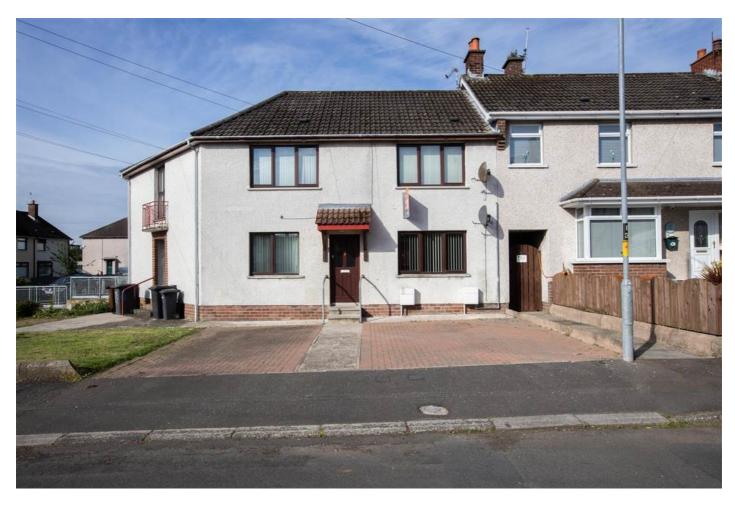

61b Glenkeen Drive Greenisland, BT38 8XQ

Offers Around £49,950

- Spacious Ground Floor Apartment
- 1 Bedroom with Walk In Robe
- Spacious Living Room
- Separate Kitchen With Integrated Appliances
- Modern Bathroom Suite
- Double Glazing & Gas Central Heating
- Block Paved Parking to Front & Communal Rear Garden

# Description

Situated in the Glenkeen area of Greenisland close to all local amenities; schools, shops, local transport and only a short 15 minute drive from Belfast city centre and 5 minutes from Carrickfergus, this ground floor apartment will suit a wide range of buyers, from first time buyer, downsizers and landlords alike.

The property is a ground floor apartment with one bedroom which has the bonus of a walk in robe. The living room is at the front of the property, the kitchen is to the rear and separate from the living room. It is well proportioned and has space for a breakfast/dining table and comprises of some integrated appliances. The bathroom has been upgraded and benefits from a panelled bath with shower attachment. The property also has the bonus of gas central heating, block paved off street parking to front and a communal rear garden.