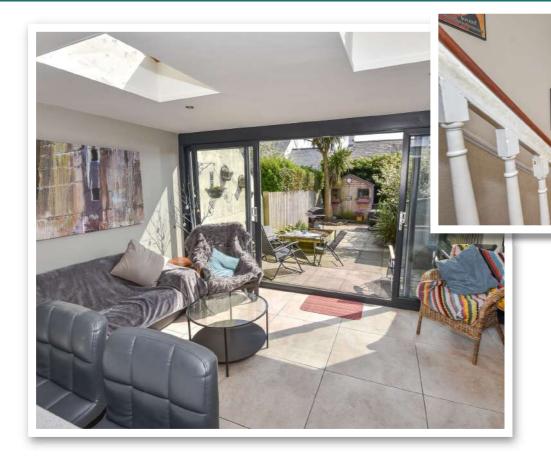

Benefitting from a fabulous extension, the superb modern fitted kitchen with quartz worktops, which is open plan to a fantastic family area with built-in shelving and sliding patio doors onto the rear garden, this is undoubtedly the room of the house. There is also a living room with attractive carved fireplace and open fire which is open plan to dining area on the ground floor. Upstairs this fine property is further enhanced by having four well proportioned bedrooms evenly distributed over two floors, including a master bedroom with stunning views and luxury en suite bathroom with four piece white suite. There is also a first floor shower room.

Outside there is a delightful fully enclosed courtyard which is an ideal space to take in the beautiful views. There is also an easily maintained fully enclosed rear garden with southerly aspect which is perfect for outdoor entertaining or children at play. Other benefits include Phoenix Gas heating and uPVC double glazed windows.