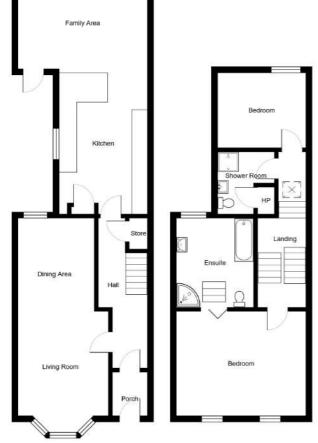

Benefitting from a fabulous extension, the superb modern fitted kitchen with quartz worktops, which is open plan to a fantastic family area with built-in shelving and sliding patio doors onto the rear garden, this is undoubtedly the room of the house. There is also a living room with attractive carved fireplace and open fire which is open plan to dining area on the ground floor. Upstairs this fine property is further enhanced by having four well proportioned bedrooms evenly distributed over two floors, including a master bedroom with stunning views and luxury en suite bathroom with four piece white suite. There is also a first floor shower room.

### Accommodation

#### **Ground Floor Second Floor** First Floor

**Enclosed Entrance Landing** 

Porch

**Reception Hall** 

Living Room Open Plan to **Dining Room** 10'11" x 27'8"

Superb Modern Fitted Kitchen Open Plan To **Extended Family** Area 28'9" x 15'3"

Master Bedroom 15'0" x 12'8" En Suite

Bedroom Four 10'6" x 8'8"

Bathroom

Shower Room 12'10" x 9'1"

Bathroom

Landing

**Bedroom Two** 15'0" x 12'8"

**Bedroom Three** 11'0" x 9'5"