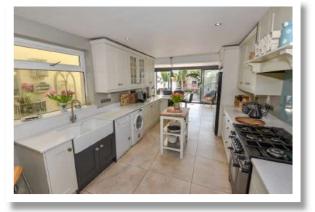

Benefitting from a fabulous extension, the superb modern fitted kitchen with quartz worktops, which is open plan to a fantastic family area with built-in shelving and sliding patio doors onto the rear garden, this is undoubtedly the room of the house. There is also a living room with attractive carved fireplace and open fire which is open plan to dining area on the ground floor. Upstairs this fine property is further enhanced by having four well proportioned bedrooms evenly distributed over two floors, including a master bedroom with stunning views and luxury en suite bathroom with four piece white suite. There is also a first floor shower room.