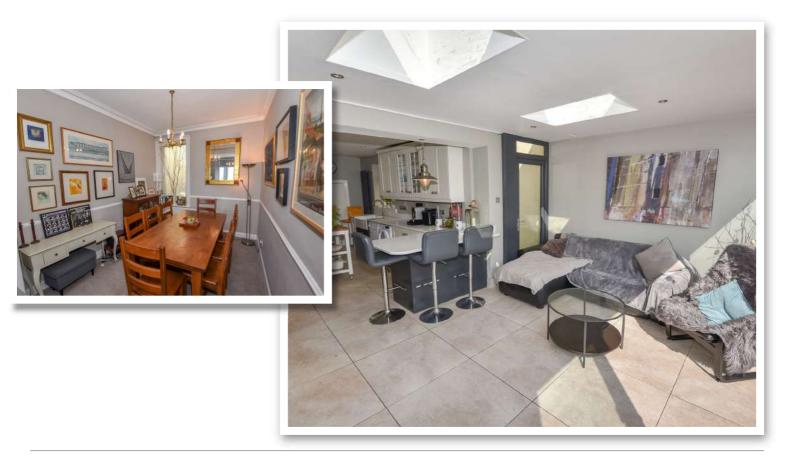

Benefitting from a fabulous extension, the superb modern fitted kitchen with quartz worktops, which is open plan to a fantastic family area with built-in shelving and sliding patio doors onto the rear garden, this is undoubtedly the room of the house. There is also a living room with attractive carved fireplace and open fire which is open plan to dining area on the ground floor. Upstairs this fine property is further enhanced by having four well proportioned bedrooms evenly distributed over two floors, including a master bedroom with stunning views and luxury en suite bathroom with four piece white suite. There is also a first floor shower room.