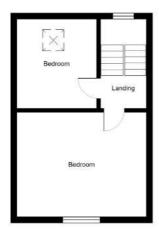

Benefitting from a fabulous extension, the superb modern fitted kitchen with quartz worktops, which is open plan to a fantastic family area with built-in shelving and sliding patio doors onto the rear garden, this is undoubtedly the room of the house. There is also a living room with attractive carved fireplace and open fire which is open plan to dining area on the ground floor. Upstairs this fine property is further enhanced by having four well proportioned bedrooms evenly distributed over two floors, including a master bedroom with stunning views and luxury en suite bathroom with four piece white suite. There is also a first floor shower room.

Master Bedroom 15'0" x 12'8" En Suite

Bedroom Four 10'6" x 8'8"

Bathroom

Shower Room 12'10" x 9'1"

Bathroom

Landing

**Bedroom Two** 15'0" x 12'8"

**Bedroom Three** 11'0" x 9'5"