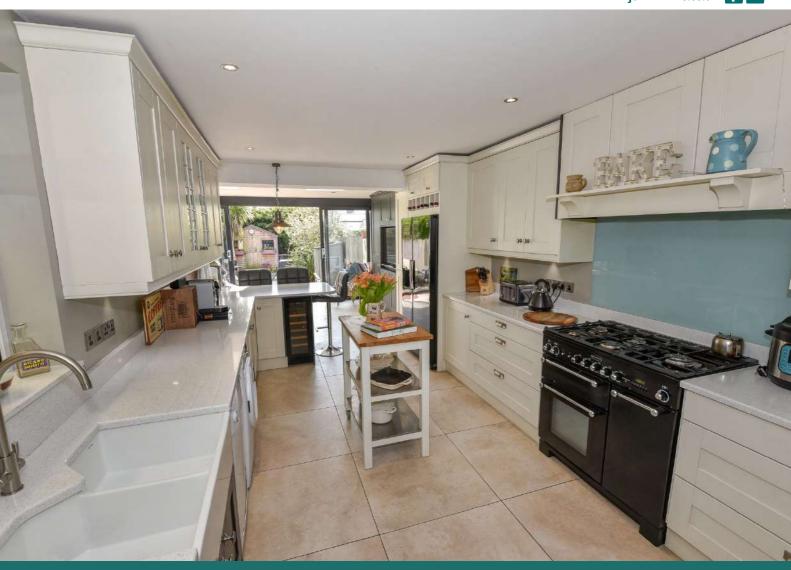

Benefitting from a fabulous extension, the superb modern fitted kitchen with quartz worktops, which is open plan to a fantastic family area with built-in shelving and sliding patio doors onto the rear garden, this is undoubtedly the room of the house. There is also a living room with attractive carved fireplace and open fire which is open plan to dining area on the ground floor. Upstairs this fine property is further enhanced by having four well proportioned bedrooms evenly distributed over two floors, including a master bedroom with stunning views and luxury en suite bathroom with four piece white suite. There is also a first floor shower room.