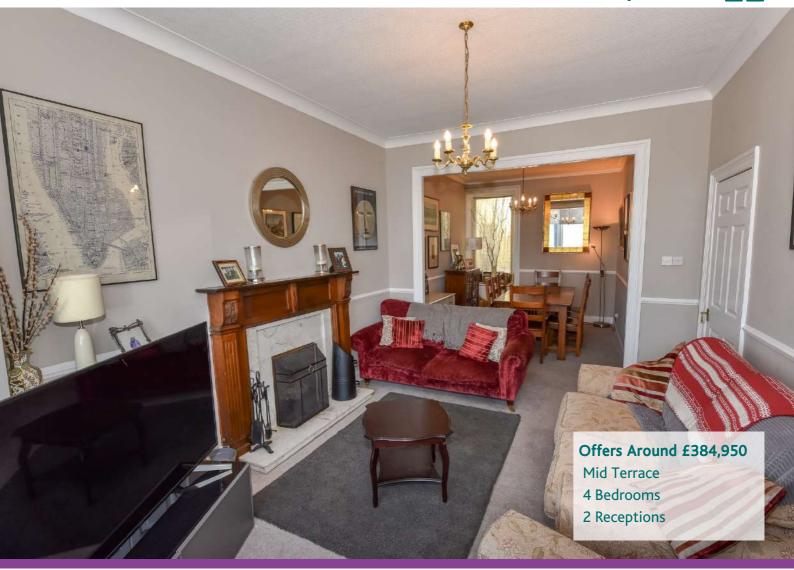

Benefitting from a fabulous extension, the superb modern fitted kitchen with quartz worktops, which is open plan to a fantastic family area with built-in shelving and sliding patio doors onto the rear garden, this is undoubtedly the room of the house. There is also a living room with attractive carved fireplace and open fire which is open plan to dining area on the ground floor. Upstairs this fine property is further enhanced by having four well proportioned bedrooms evenly distributed over two floors, including a master bedroom with stunning views and luxury en suite bathroom with four piece white suite. There is also a first floor shower room.