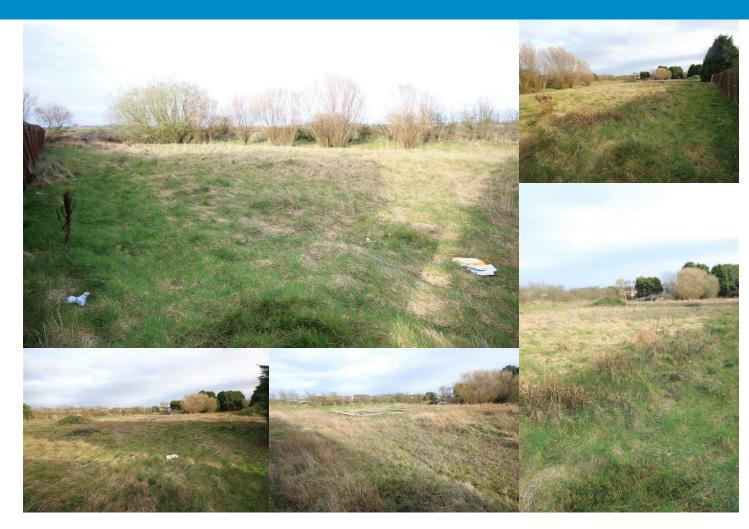

- Development Opportunity
- Planning Passed for 3 Detached Dwellings
- Prime Village Location
- Convenient to Local Amenities
- Planning Ref: R/2007/0012/RM

## Ardglass, BT30 7SF

Planning Application Ref: R/2007/0012/RM

There is a pleasant rural outlook from each site yet within walking distance of the village amenities including the local primary school, Ardglass Golf Club and Phennick Cove Marina.

### Directions

3 building sites with planning permission. Red bungalow into Ashdale gardens.