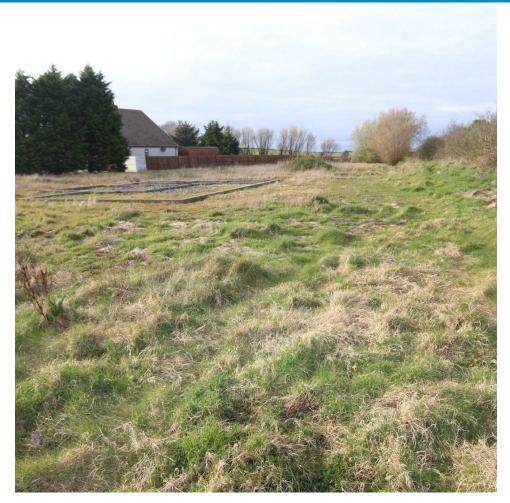

# 21A Downpatrick Road Ardglass BT30 7SF

- Development Opportunity
- Planning Passed for 3 Detached Dwellings
- Prime Village Location
- Convenient to Local Amenities
- Viewing by Appointment

# 21A Downpatrick Road

Ardglass, BT30 7SF

There is a pleasant rural outlook from each site yet within walking distance of the village amenities including the local primary school, Ardglass Golf Club and Phennick Cove Marina.