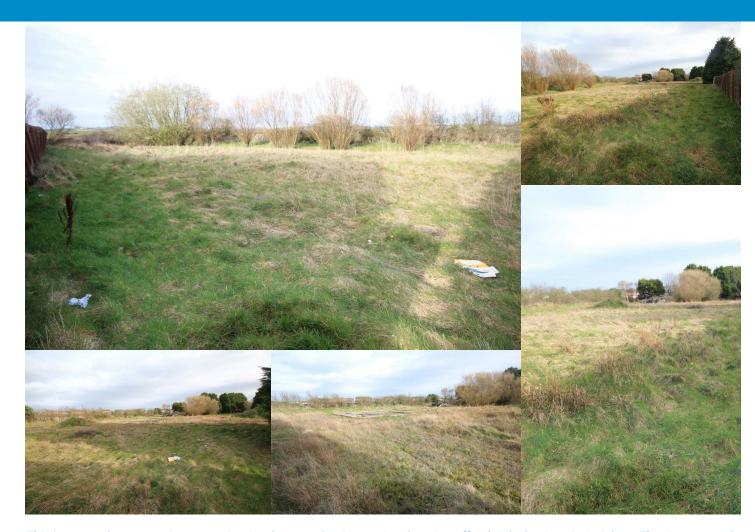

# 21A Downpatrick Road Ardglass BT30 7SF

- Development Opportunity
- Planning Passed for 3 Detached Dwellings
- Prime Village Location
- Convenient to Local Amenities
- Viewing by Appointment

# 21A Downpatrick Road

Ardglass, BT30 7SF

There is a pleasant rural outlook from each site yet within walking distance of the village amenities including the local primary school, Ardglass Golf Club and Phennick Cove Marina.