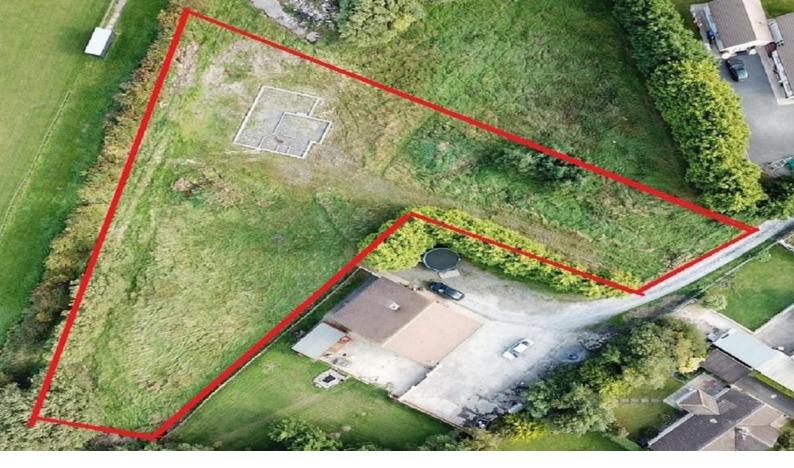

Development Opportunity

21A Downpatrick Road

Ardglass

BT30 7SF

Offers In Region Of £180,000

Secure this home with our in house Financial Advisors Welby & Associates.

- Development Opportunity
- Planning Passed for 3 Détached Dwellings
- Prime Village Location
- Convenient to Local Amenities
- Viewng by Appointment

This is a superb opportunity to acquire development land in a prime location off Ashdale Gardens in Ardglass. The site presently has planning for 3 detached properties and footings are in for one. There is a pleasant rural outlook from each site yet within walking distance of the village amenities including the local primary school, Ardglass Golf Club and Phennick Cove Marina.