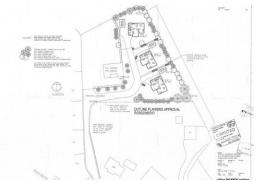

Development Opportunity

21A Downpatrick Road

Ardglass

BT30 7SF

Offers In Region Of £180,000

Secure this home with our in house Financial Advisors Welby & Associates.

- Development Opportunity
- Planning Passed for 3 Détached Dwellings
- Prime Village Location
- Convenient to Local Amenities
- Viewng by Appointment

This is a superb opportunity to acquire development land in a prime location off Ashdale Gardens in Ardglass. The site presently has planning for 3 detached properties and footings are in for one. There is a pleasant rural outlook from each site yet within walking distance of the village amenities including the local primary school, Ardglass Golf Club and Phennick Cove Marina.