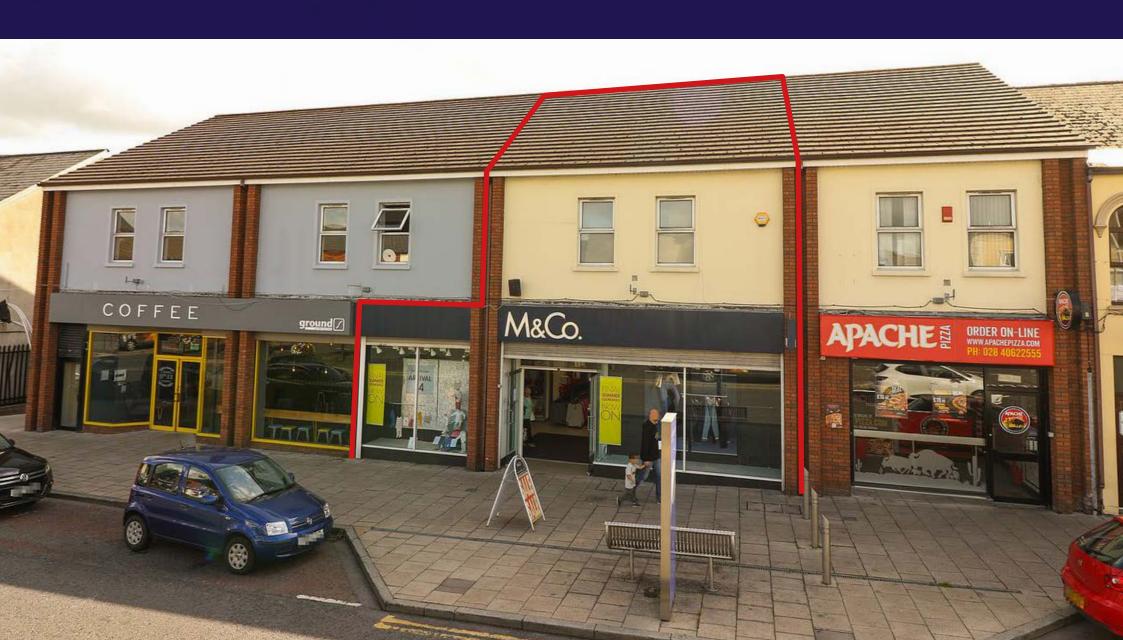

## **Description**

The property is situated in an extremely prominent and convenient location in the centre of the town fronting directly onto Newry Street, Banbridge's primary retailing pitch benefitting from high volumes of vehicular traffic and pedestrian footfall.

The property comprises an open plan retail premises in excellent condition with a glazed double shop frontage and electric roller shutters. Fitted to include a suspended ceiling with spot lighting and air conditioning.

### Accommodation

The approximate Net Internal Areas are as follows:-

| Ground Floor        |             |               |
|---------------------|-------------|---------------|
| Retail Area         | 2,439 sq.ft | (226.58 sq.m) |
| First Floor         |             |               |
| Ancillary / Storage | 759 sq.ft   | (70.49 sq.m)  |
| Total               | 3,198 sq.ft | (297.07 sq.m) |