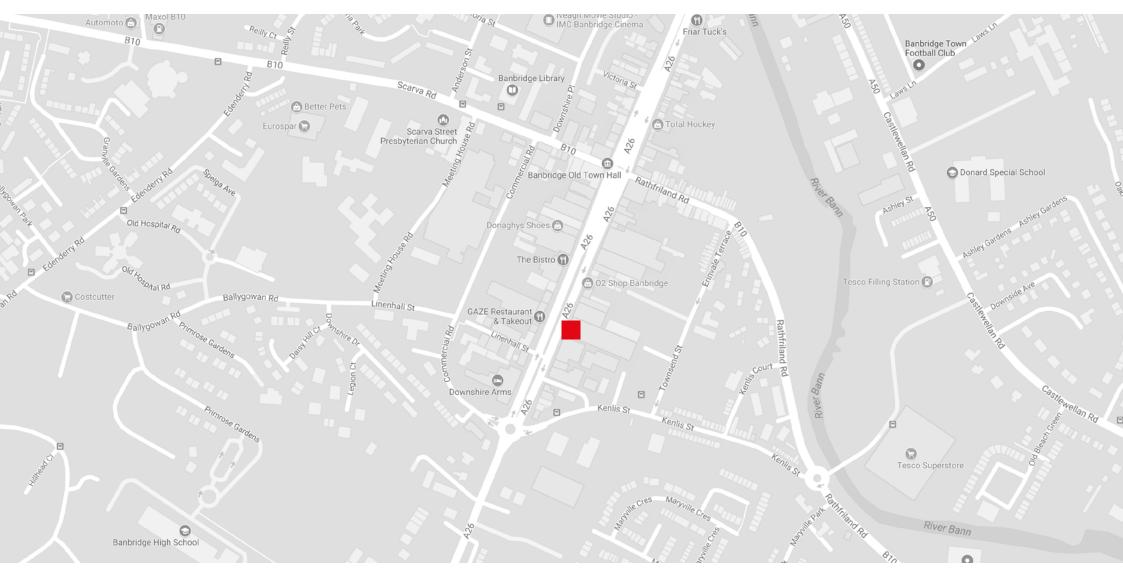

## Location

The property is located in Banbridge, County Down, a key provincial town in Northern Ireland on the Belfast to Dublin corridor located around 13 miles from Newry and approximately 25 miles south-west of Belfast City centre. Banbridge is well served by an extensive road network via the A1 dual carriageway and associated rail and bus links. Banbridge has a district population in the region of 48,339 persons (2011 Census).

## **Description**

The property is situated in an extremely prominent and convenient location in the centre of the town fronting directly onto Newry Street, Banbridge's primary retailing pitch benefitting from high volumes of vehicular traffic and pedestrian footfall.