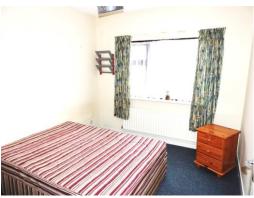

Carpet flooring. Built in wardrobes.

Bedroom 2 9'05" x 11' (2.74 x 3.35)
Carpet flooring. Built in wardrobes.

Bedroom 3 10'05" x 9'04" (3.04 x 2.74)

Carpet flooring. Built in wardrobes.