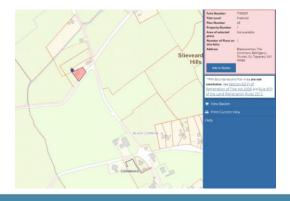

GUIDE PRICE: €150,000

**TOTAL AREA** 966 SQ FT / 89.74 SQ M

FOLIO TY8382F

EIRCODE E41 WN88

**SERVICES** Mains water, septic tank.

**HEATING** Oil fired central heating

BER RATING TO FOLLOW

This property is located on the edge of the village, within a few minutes walk of all village amenities. Built in the late 1970's / early 80's this home has been well maintained, but would benefit from some modernisation. Walled in yard to the front. Only 20 minutes from Thurles, 30 minutes to Kilkenny city.