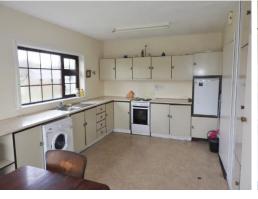

## ACCOMMODATION COMPRISES OF THE FOLLOWING:~

Entrance Hallway 13'4" x 5'02" (3.96 x 1.52)

Vinyl flooring. Phone point.

Kitchen/Dining Room 10'05" x 21'05" (3.04 x 6.4)

Kitchen units at floor and eye level. Patio doors.