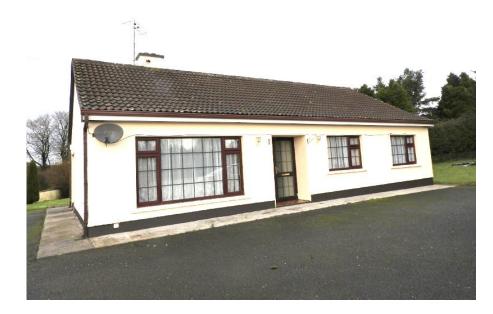

## BLACKCOMMON, THE COMMONS, THURLES, CO. TIPPERARY

FOR SALE BY PRIVATE TREATY

Detached bungalow residence on a lovely site located just on the outskirts of the village with accommodation comprising of entrance hallway, kitchen-dining, sittingroom, 3 bedrooms and bathroom. O.F.CH.

GUIDE PRICE: €150,000

**TOTAL AREA** 966 SQ FT / 89.74 SQ M

FOLIO TY8382F

EIRCODE E41 WN88

**SERVICES** Mains water, septic tank.

**HEATING** Oil fired central heating

BER RATING TO FOLLOW

This property is located on the edge of the village, within a few minutes walk of all village amenities. Built in the late 1970's / early 80's this home has been well maintained, but would benefit from some modernisation. Walled in yard to the front. Only 20 minutes from Thurles, 30 minutes to Kilkenny city.