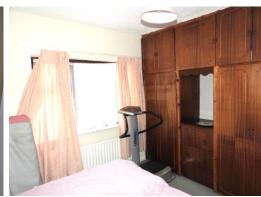

Carpet flooring. Built in wardrobes.

Bedroom 2 9'05" x 11' (2.74 x 3.35)
Carpet flooring. Built in wardrobes.

Bedroom 3 10'05" x 9'04" (3.04 x 2.74)

Carpet flooring. Built in wardrobes.