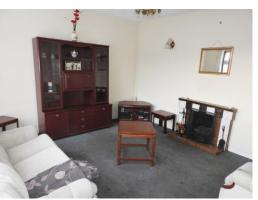

Sitting Room 12'10" x 13'11" (3.65 x 3.96)

Carpet flooring. Tiled fire place.

Hallway 15'03" x 3'07" (4.57 x 0.91)

Vinyl flooring

Bathroom 11'01" x 7'01" (3.35 x 2.13)

WHB+WC & Bath tub. Vinyl flooring

Bedroom 1 10'10" x 12'04" (3.04 x 3.65)