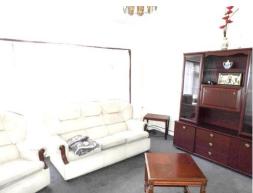

Sitting Room 12'10" x 13'11" (3.65 x 3.96)

Carpet flooring. Tiled fire place.

Hallway 15'03" x 3'07" (4.57 x 0.91)

Vinyl flooring

Bathroom 11'01" x 7'01" (3.35 x 2.13)

WHB+WC & Bath tub. Vinyl flooring

Bedroom 1 10'10" x 12'04" (3.04 x 3.65)