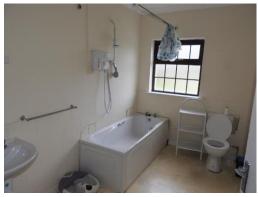

Sitting Room 12'10" x 13'11" (3.65 x 3.96)

Carpet flooring. Tiled fire place.

Hallway 15'03" x 3'07" (4.57 x 0.91)

Vinyl flooring

Bathroom 11'01" x 7'01" (3.35 x 2.13)

WHB+WC & Bath tub. Vinyl flooring

Bedroom 1 10'10" x 12'04" (3.04 x 3.65)