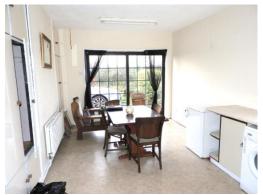

## ACCOMMODATION COMPRISES OF THE FOLLOWING:~

Entrance Hallway 13'4" x 5'02" (3.96 x 1.52)

Vinyl flooring. Phone point.

Kitchen/Dining Room 10'05" x 21'05" (3.04 x 6.4)

Kitchen units at floor and eye level. Patio doors.