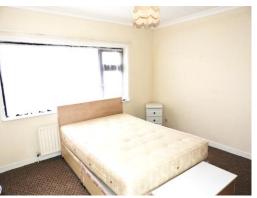

Carpet flooring. Built in wardrobes.

Bedroom 2 9'05" x 11' (2.74 x 3.35)
Carpet flooring. Built in wardrobes.

Bedroom 3 10'05" x 9'04" (3.04 x 2.74)

Carpet flooring. Built in wardrobes.