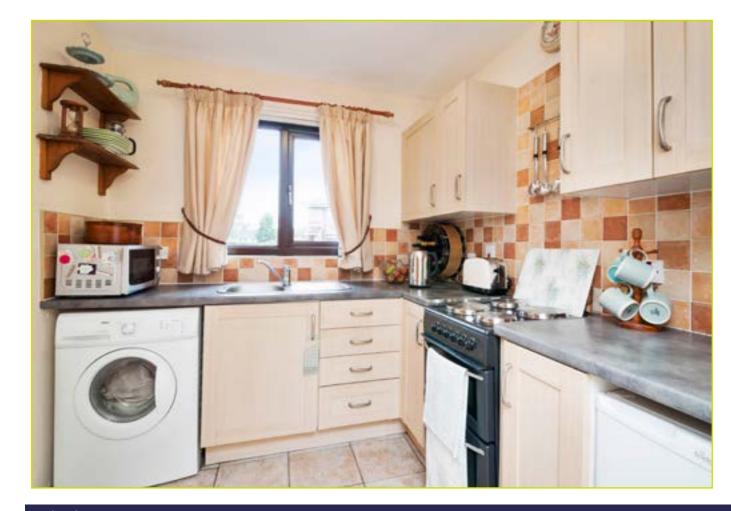

# KITCHEN: 7' 10" x 7' 10" (2.39m x 2.39m)

Excellent range of high level and low level units. Single drainer stainless steel sink unit with chrome mixer tap. Space for oven. Plumbed for washing machine. Partly tiled walls. Ceramic tiled floor. Electric wall heater.