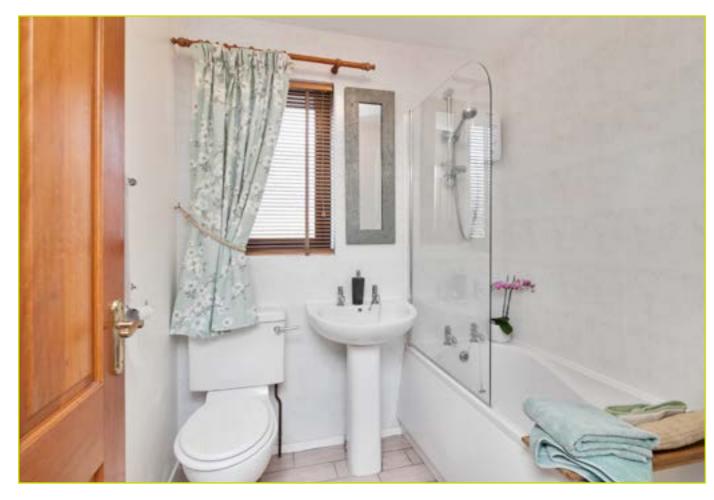

# **BATHROOM:**

White suite comprising of panel bath with 'Redring' electric shower, low flush WC, pedestal wash hand basin, ceramic tiled floor and electric wall heater.