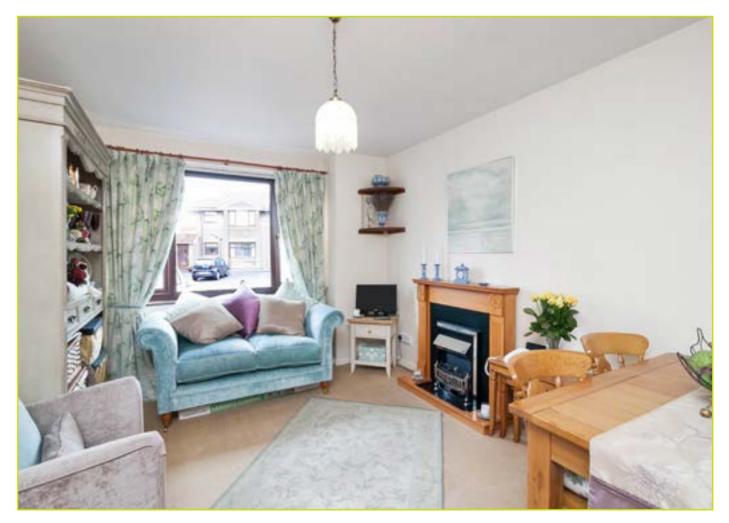

Internally the property comprises of a bright and spacious living room, separate fitted kitchen, two generous sized bedrooms and a well-appointed bathroom in white suite. The property further benefits from double glazed windows and an allocated car parking space.

# LIVING ROOM: 14' 4" x 10' 9" (4.37m x 3.28m)

Economy 7 heater. Double storage cupboard. Telephone point.