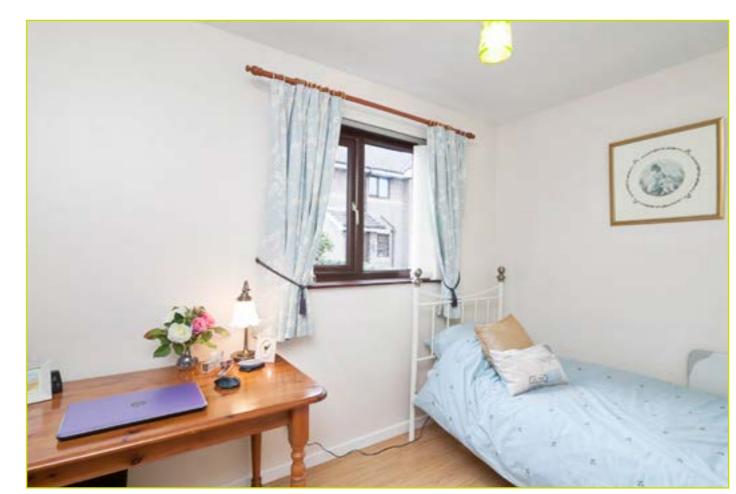

# BEDROOM (2): 10' 6" x 7' 6" (3.2m x 2.29m)

Laminate flooring. De'Longhi electric panel heater.