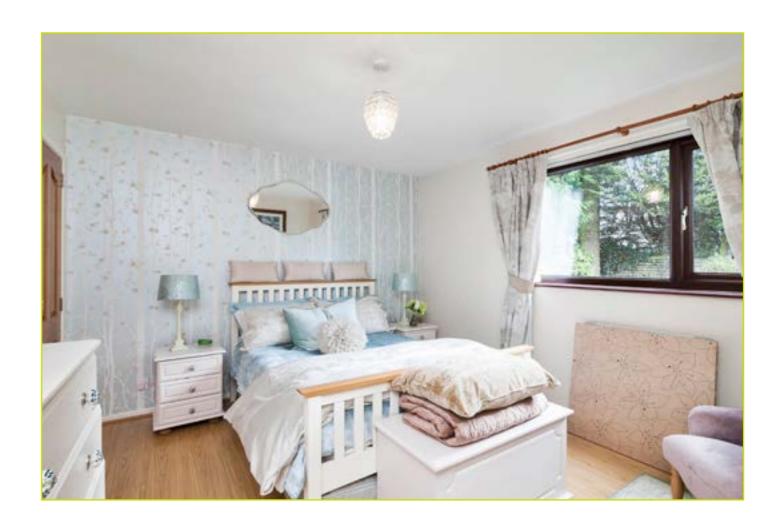

# BEDROOM (1): 13' 1" x 10' 3" (3.99m x 3.12m)

Built in double wardrobe. Laminate flooring. De'Longhi electric panel heater.