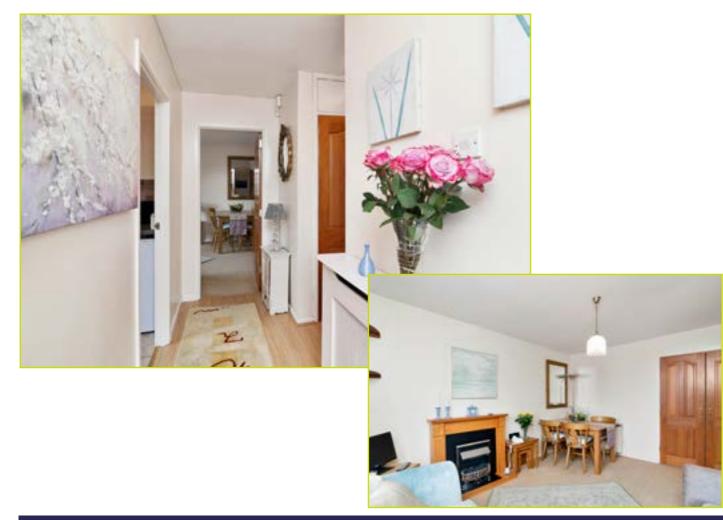

Internally the property comprises of a bright and spacious living room, separate fitted kitchen, two generous sized bedrooms and a well-appointed bathroom in white suite. The property further benefits from double glazed windows and an allocated car parking space.

# **ENTRANCE HALL:**

Front door to entrance hall, storage cupboard, Economy 7 heater, hot-press, telephone point and laminate wooden flooring.

# LIVING ROOM: 14' 4" x 10' 9" (4.37m x 3.28m)

Economy 7 heater. Double storage cupboard. Telephone point.