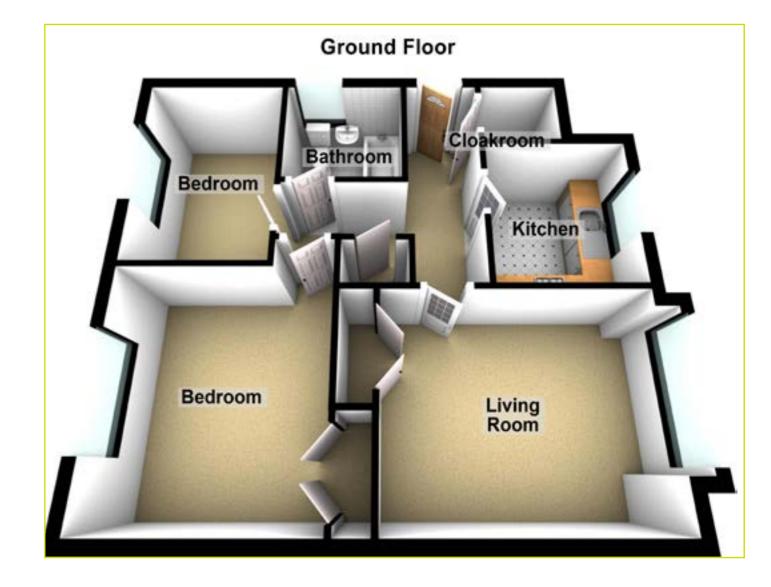

# **FLOOR PLAN (NOT TO SCALE)**

# **ACCOMMODATION:**

# **Ground Floor**

# **ENTRANCE HALL:**

Front door to entrance hall, storage cupboard, Economy 7 heater, hot-press, telephone point and laminate wooden flooring.

# LIVING ROOM: 14' 4" x 10' 9" (4.37m x 3.28m)

Economy 7 heater. Double storage cupboard. Telephone point.

# KITCHEN: 7' 10" x 7' 10" (2.39m x 2.39m)

Excellent range of high level and low level units. Single drainer stainless steel sink unit with chrome mixer tap. Space for oven. Plumbed for washing machine. Partly tiled walls. Ceramic tiled floor. Electric wall heater.

# BEDROOM (1): 13' 1" x 10' 3" (3.99m x 3.12m)

Built in double wardrobe. Laminate flooring. De'Longhi electric panel heater.

# BEDROOM (2): 10' 6" x 7' 6" (3.2m x 2.29m)

Laminate flooring. De'Longhi electric panel heater.

# **BATHROOM:**

White suite comprising of panel bath with 'Redring' electric shower, low flush WC, pedestal wash hand basin, ceramic tiled floor and electric wall heater.