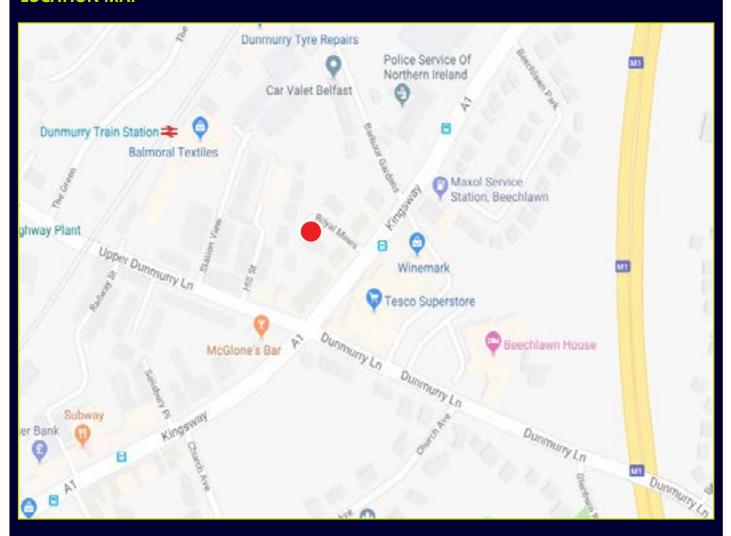

# **LOCATION MAP**

**LOCATION:** Located off Kingsway in the centre of Dunmurry opposite Tesco.