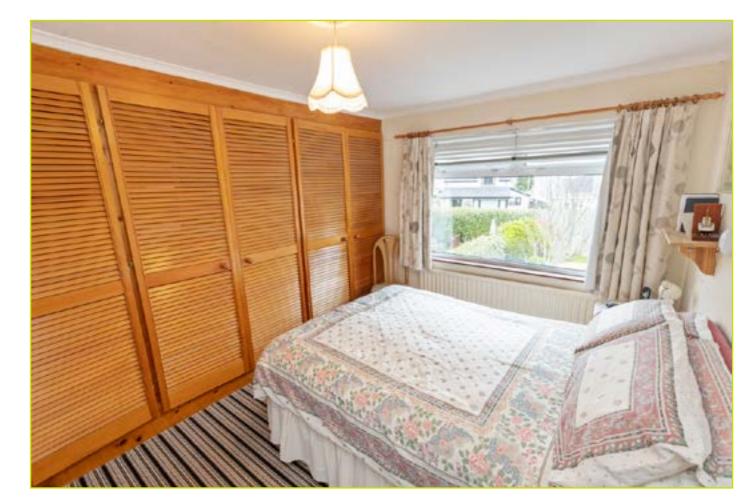

SHOWER ROOM: White suite comprising low flush w.c, pedestal wash hand basin with chrome taps, shower cubicle with electric shower

BEDROOM (1): 12' 1" x 8' 7" (3.68m x 2.62m) Built in robes

BEDROOM (2): 11' 3" x 10' 6" (3.43m x 3.2m) Built in robes