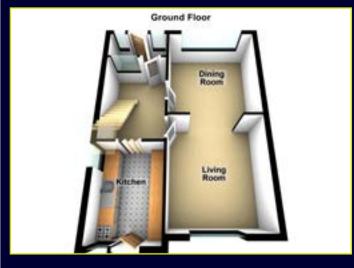

## **ACCOMMODATION:**

**Ground Floor** 

**ENTRANCE PORCH: Pvc front door** 

**ENTRANCE HALL: Cornicing, under stair storage** 

LIVING ROOM (THROUGH LOUNGE): 24' 6" x 10' 9" (7.47m x 3.28m) Bay fronted, cornicing

KITCHEN: 10′ 1″ x 7′ 4″ (3.07m x 2.24m) Range of high and low level units, formica work surfaces, stainless steel sink unit, space for fridge freezer, tiled floor, partly tiled walls

First Floor

**LANDING: Roof space access** 

# **FLOOR PLANS (NOT TO SCALE)**