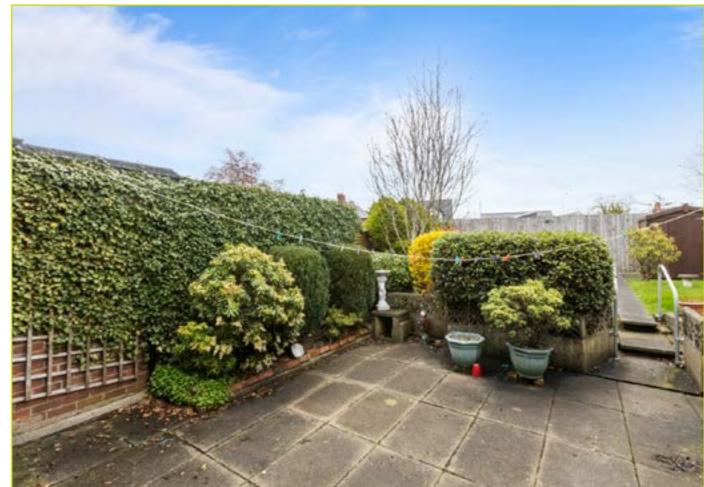

Internally the property comprises of bay fronted living room through to dining, and a kitchen on the ground floor. A shower room and three generous bedrooms are to the first floor.

The property further benefits from a private rear garden with large patio, detached garage and driveway parking for several cars.

#### Outside

DETACHED GARAGE: 16' 2"  $\times$  8' 1" (4.93m  $\times$  2.46m) Driveway parking to front. Private rear garden laid in lawn with large patio