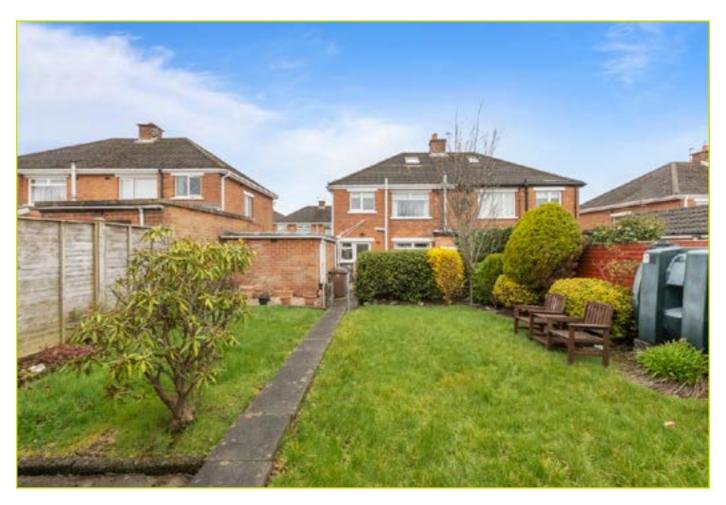

Internally the property comprises of bay fronted living room through to dining, and a kitchen on the ground floor. A shower room and three generous bedrooms are to the first floor.

The property further benefits from a private rear garden with large patio, detached garage and driveway parking for several cars.

#### Outside

DETACHED GARAGE: 16' 2"  $\times$  8' 1" (4.93m  $\times$  2.46m) Driveway parking to front. Private rear garden laid in lawn with large patio