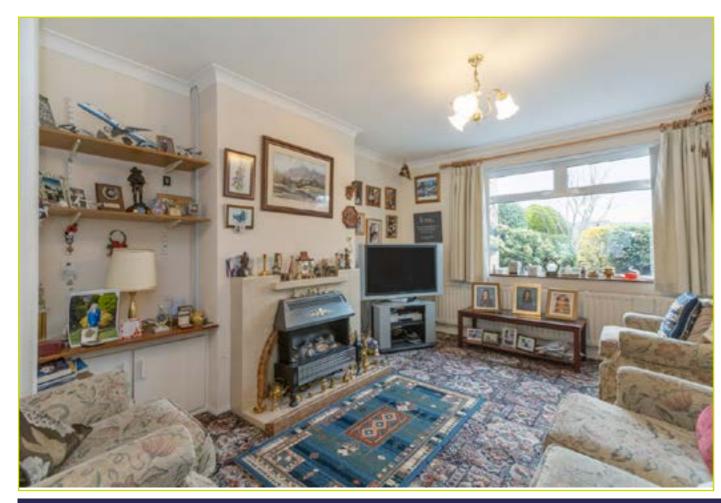

## **ACCOMMODATION:**

**Ground Floor** 

**ENTRANCE PORCH: Pvc front door** 

**ENTRANCE HALL: Cornicing, under stair storage** 

LIVING ROOM (THROUGH LOUNGE): 24' 6" x 10' 9" (7.47m x 3.28m) Bay fronted, cornicing