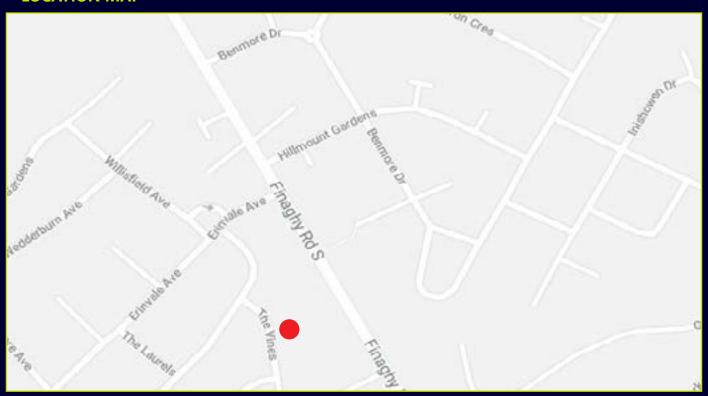

# **LOCATION MAP**

**DIRECTIONS:** Travelling down Finaghy Road South turn left into Erinvale Avenue. The Vines is located on the left