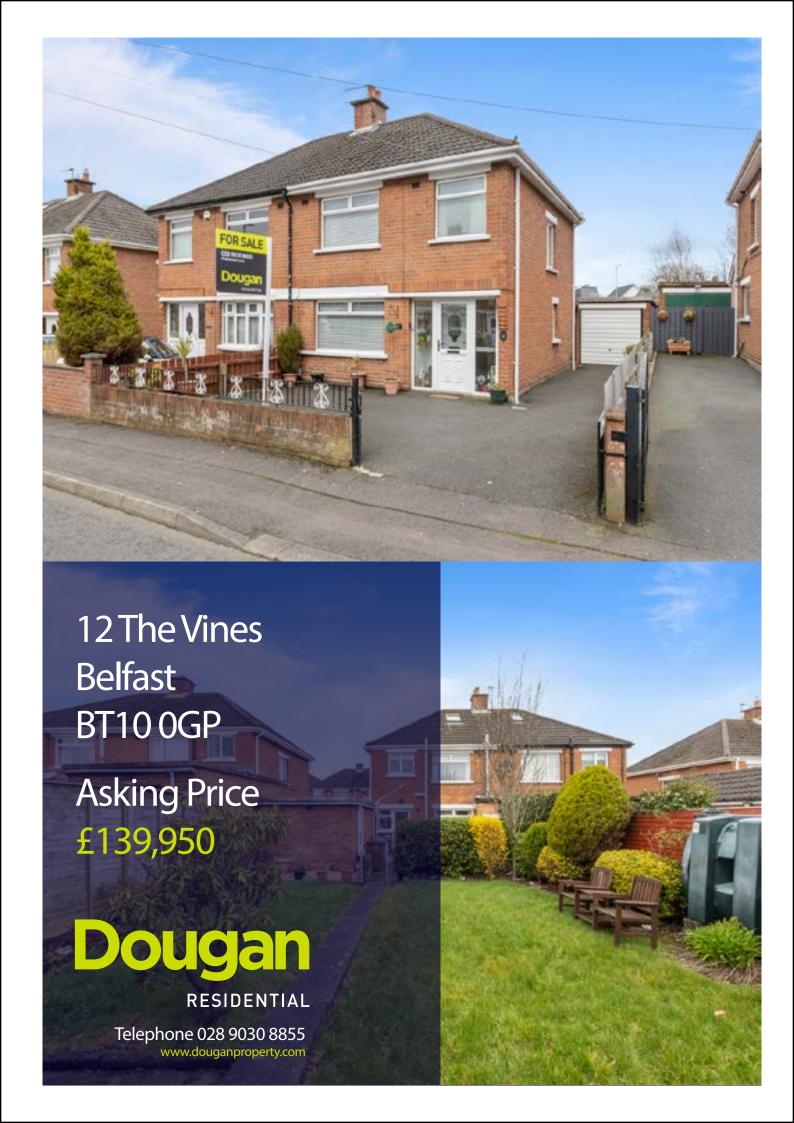

## **SUMMARY**

Semi-detached family home in need of some general updating located in a popular development off Finaghy Road South. Many local amenities are close at hand and main arterial routes and public transport services are easily accessible.

Internally the property comprises of bay fronted living room through to dining, and a kitchen on the ground floor. A shower room and three generous bedrooms are to the first floor.

The property further benefits from a private rear garden with large patio, detached garage and driveway parking for several cars.

Early viewing is advised to appreciate this fine home.