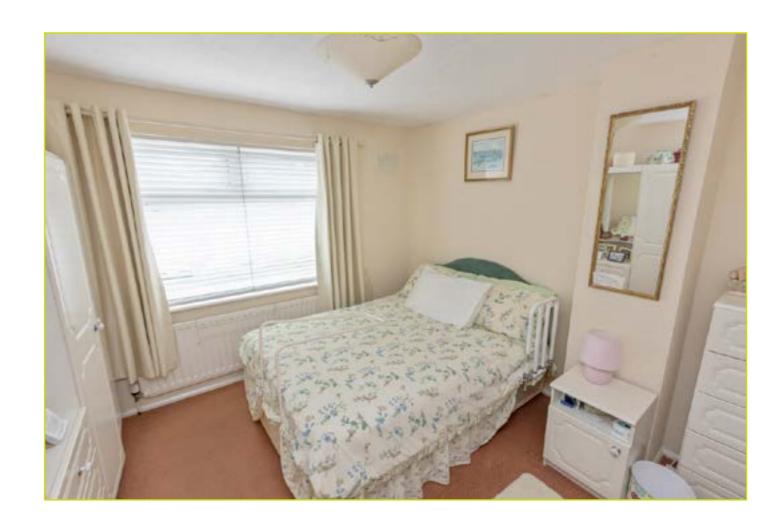

SHOWER ROOM: White suite comprising low flush w.c, pedestal wash hand basin with chrome taps, shower cubicle with electric shower

BEDROOM (1): 12' 1" x 8' 7" (3.68m x 2.62m) Built in robes

BEDROOM (2): 11' 3" x 10' 6" (3.43m x 3.2m) Built in robes