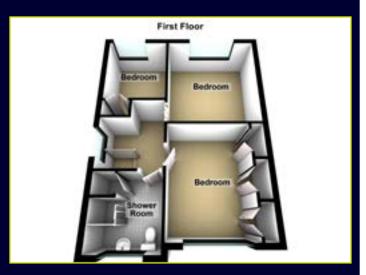

SHOWER ROOM: White suite comprising low flush w.c, pedestal wash hand basin with chrome taps, shower cubicle with electric shower

BEDROOM (1): 12' 1" x 8' 7" (3.68m x 2.62m) Built in robes

BEDROOM (2): 11' 3" x 10' 6" (3.43m x 3.2m) Built in robes

BEDROOM (3): 8' 1" x 7' 5" (2.46m x 2.26m) Built in robes

# **FLOOR PLANS (NOT TO SCALE)**