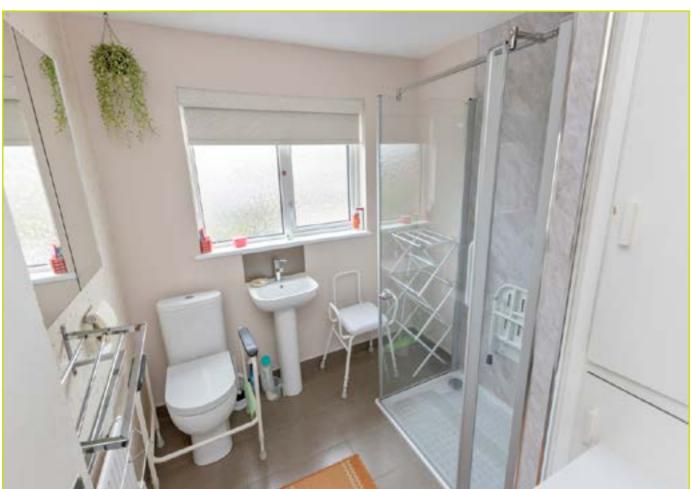

SHOWER ROOM: White suite comprising low flush w.c, pedestal wash hand basin with chrome taps, shower cubicle with electric shower

BEDROOM (1): 12' 1" x 8' 7" (3.68m x 2.62m) Built in robes

BEDROOM (2): 11' 3" x 10' 6" (3.43m x 3.2m) Built in robes