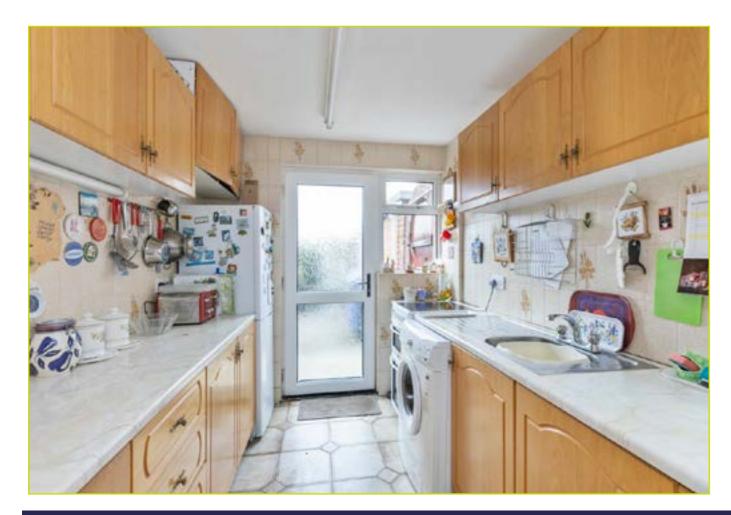

KITCHEN: 10′ 1″ x 7′ 4″ (3.07m x 2.24m) Range of high and low level units, formica work surfaces, stainless steel sink unit, space for fridge freezer, tiled floor, partly tiled walls

First Floor

**LANDING: Roof space access** 