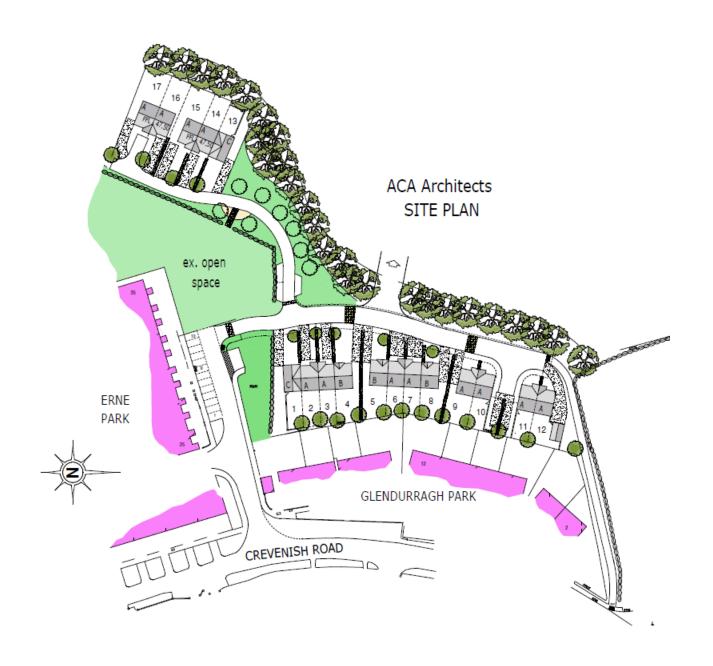

# CREVENISH ROAD, KESH

## ADJACENT TO GLENDURRAGH PARK

#### **KEY FEATURES:**

- THE DEVELOPMENT HAS ALREADY BEGAN WITH FOOTINGS AND ROADWAY TO PARK.
- PLANNING PERMISSION GRANTED FOR A TOTAL OF 17 UNITS.
- WITHIN WALKING DISTANCE OF KESH VILLAGE CENTRE, LOCAL SHOPS, SCHOOLS AND AMENITIES.
- A SITE WITH EXCELLENT POTENTIAL IN THIS POPULAR, BUSY LOCAL
  VILLAGE.