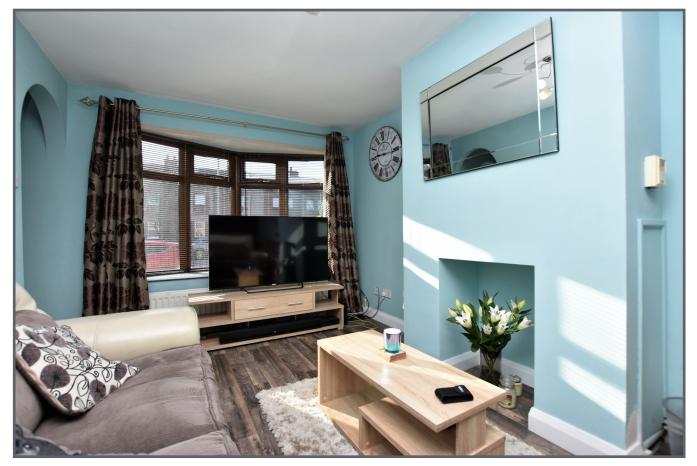

### THE PROPERTY COMPRISES

Ground Floor uPVC front door.

ENTRANCE PORCH: Tiled flooring.

ENTRANCE HALL: Cloakroom comprising built in storage space and hallway laid in laminate flooring.

LOUNGE: 4.5m x 2.92m (14' 9" x 9' 7") Laminate wooden flooring, bay window, double radiator.