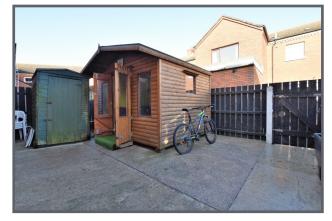

#### OUTSIDE

Enclosed rear yard with large cabin and shed. Paved front entrance leading to door, sides partly laid in pebbles and partly artificial grass.

Total area: approx. 65.6 sq. metres (706.3 sq. feet)