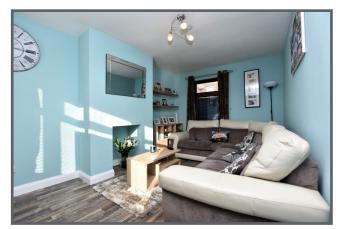

### THE PROPERTY COMPRISES

Ground Floor uPVC front door.

ENTRANCE PORCH: Tiled flooring.

ENTRANCE HALL: Cloakroom comprising built in storage space and hallway laid in laminate flooring.

LOUNGE: 4.5m x 2.92m (14' 9" x 9' 7") Laminate wooden flooring, bay window, double radiator.