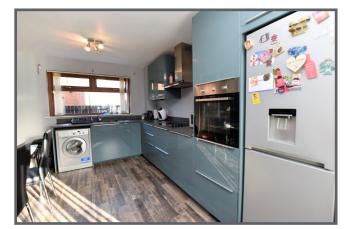

KITCHEN WITH BREAKFAST AREA:

4.65m x 3.18m (15' 3" x 10' 5") Single drainer stainless steel sink unit with chrome mixer taps, excellent range of high gloss high and low level units with stainless steel door furniture. Four ring gas hob and built in overhead stainless steel extractor fan, plumbed for a washing machine and space for free standing fridge with freezer, laminate flooring. Walk in storage.