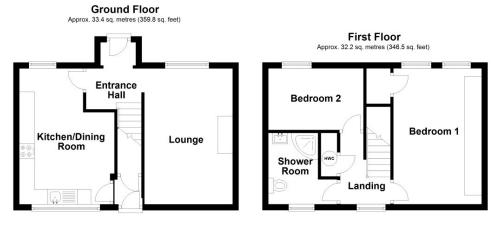

### THE PROPERTY COMPRISES

Ground Floor uPVC front door.

ENTRANCE PORCH: Tiled flooring.

ENTRANCE HALL: Cloakroom comprising built in storage space and hallway laid in laminate flooring.

LOUNGE: 4.5m x 2.92m (14' 9" x 9' 7") Laminate wooden flooring, bay window, double radiator.

KITCHEN WITH BREAKFAST AREA:

4.65m x 3.18m (15' 3" x 10' 5") Single drainer stainless steel sink unit with chrome mixer taps, excellent range of high gloss high and low level units with stainless steel door furniture. Four ring gas hob and built in overhead stainless steel extractor fan, plumbed for a washing machine and space for free standing fridge with freezer, laminate flooring. Walk in storage.

#### **First Floor**

BEDROOM (1): 4.47m x 3.35m (14' 8" x 11' 0") Wooden floor. built in storage and built in wardrobes with mirrored sliding doors.

BEDROOM (2): 3.12m x 2.03m (10' 3" x 6' 8") Wooden floor.

#### SHOWER ROOM:

2.36m x 2.31m (7' 9" x 7' 7") Family bathroom suite comprising fully tiled corner shower cubicle, thermostatically controlled shower unit. Thermostatically controlled shower unit. Pedestal wash hand basin with chrome mixer taps, dual flush WC, laminate floor.

#### LANDING:

Hot press and storage above, storage cupboard.

#### OUTSIDE

Enclosed rear yard with large cabin and shed. Paved front entrance leading to door, sides partly laid in pebbles and partly artificial grass.

Total area: approx. 65.6 sq. metres (706.3 sq. feet)