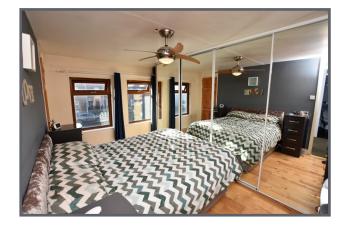

#### **First Floor**

BEDROOM (1): 4.47m x 3.35m (14' 8" x 11' 0") Wooden floor. built in storage and built in wardrobes with mirrored sliding doors.

BEDROOM (2): 3.12m x 2.03m (10' 3" x 6' 8") Wooden floor.