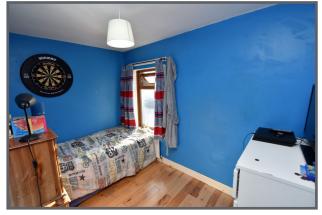

#### **First Floor**

BEDROOM (1): 4.47m x 3.35m (14' 8" x 11' 0") Wooden floor. built in storage and built in wardrobes with mirrored sliding doors.

BEDROOM (2): 3.12m x 2.03m (10' 3" x 6' 8") Wooden floor.