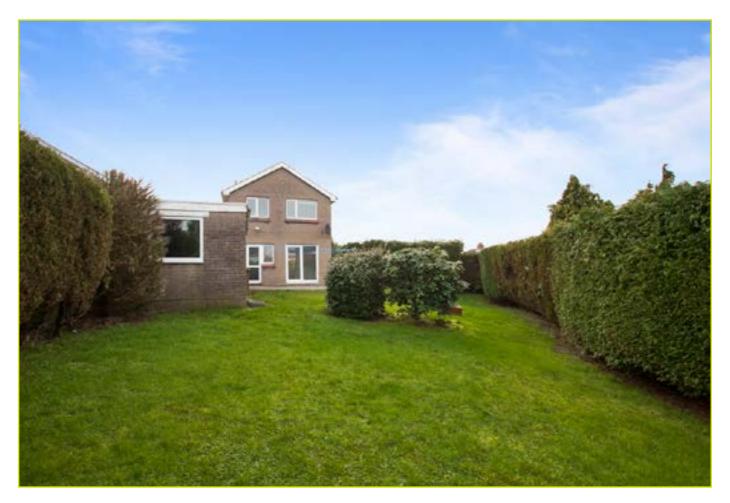

The property further benefits from a large private and secluded rear garden laid in lawn and a brick paviour driveway leading to a detached garage.

Early viewing is advised.

**ACCOMMODATION:** 

**Ground Floor** 

### Outside

Front garden in lawn. Brick paviour driveway.

Large rear garden laid in lawn with patio and mature hedges.