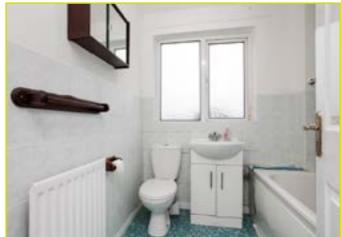

**ENTRANCE HALL:** Pvc front door, under stair storage

**First Floor** 

**LANDING:** Roof space access

BATHROOM: Low flush w.c, panel bath with electric shower

over, pedestal wash hand basin

LIVING ROOM: 25' 7" x 16' 4" (7.8m x 4.98m)