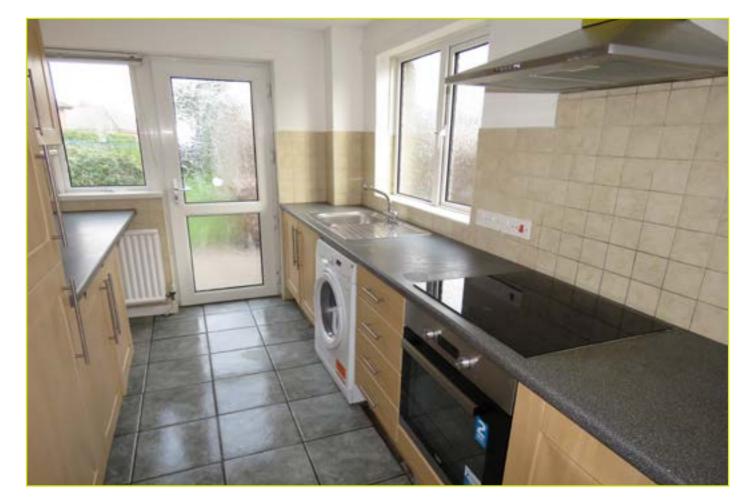

### **KITCHEN WITH DINING AREA: 12' 1" x 7' 1" (3.68m x**

2.16m) Range of high and low level units with chrome handles, **DETACHED GARAGE**: stainless steel sink unit, formica work surfaces, integrated oven and hob, extractor fan, integrated fridge freezer, plumbed for washing machine, partly tiled walls