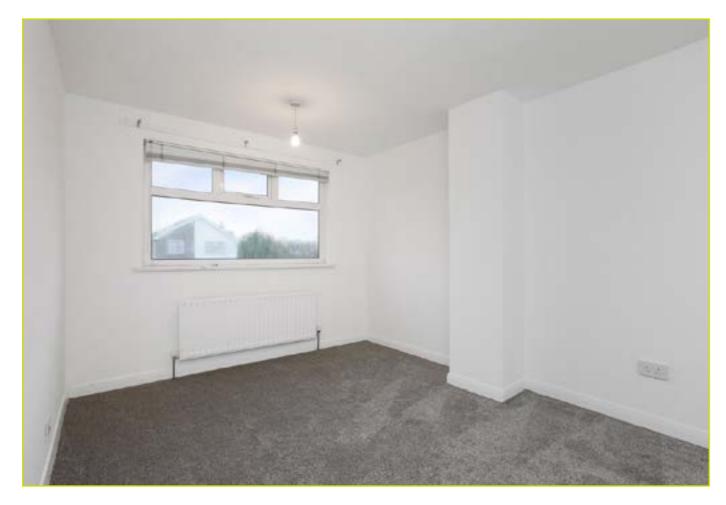

Feature fire place

**OPEN TO:** 

**DINING ROOM:** Doors to rear garden

**BEDROOM (1): 12' 7" x 9' 6" (3.84m x 2.9m)** Built in storage

BEDROOM (2): 10' 2" x 9' 8" (3.1m x 2.95m) Built in storage

**BEDROOM (3): 9' 6" x 6' 7" (2.9m x 2.01m)** Built in storage