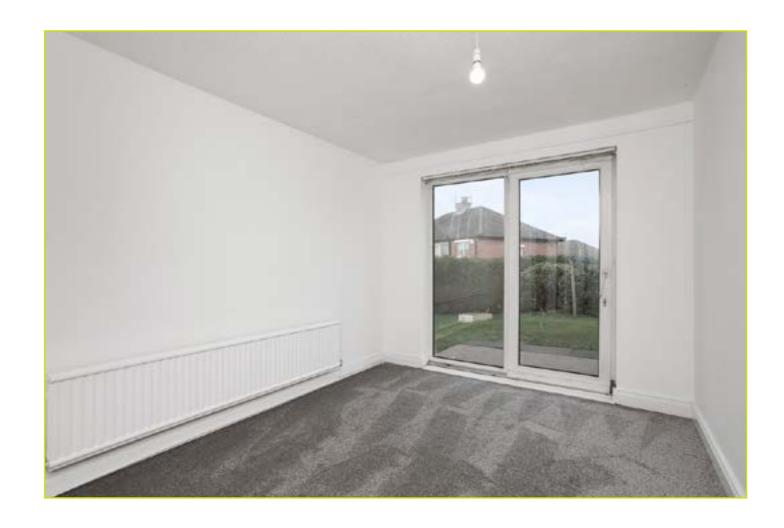

Feature fire place

**OPEN TO:** 

**DINING ROOM:** Doors to rear garden

**BEDROOM (1): 12' 7" x 9' 6" (3.84m x 2.9m)** Built in storage

BEDROOM (2): 10' 2" x 9' 8" (3.1m x 2.95m) Built in storage

**BEDROOM (3): 9' 6" x 6' 7" (2.9m x 2.01m)** Built in storage