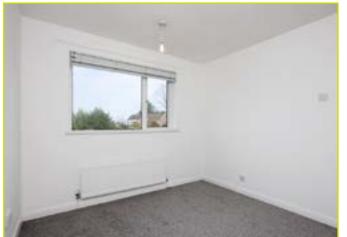

Feature fire place

**OPEN TO:** 

**DINING ROOM:** Doors to rear garden

**BEDROOM (1): 12' 7" x 9' 6" (3.84m x 2.9m)** Built in storage

BEDROOM (2): 10' 2" x 9' 8" (3.1m x 2.95m) Built in storage

**BEDROOM (3): 9' 6" x 6' 7" (2.9m x 2.01m)** Built in storage