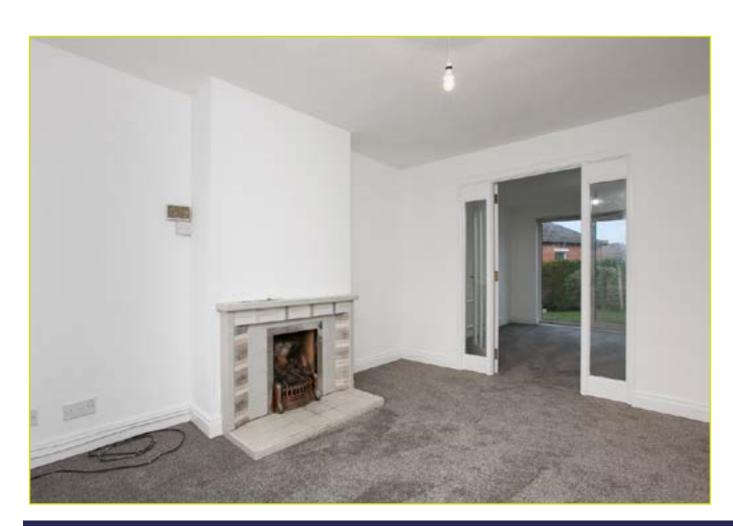

**ENTRANCE HALL:** Pvc front door, under stair storage

**First Floor** 

**LANDING:** Roof space access

BATHROOM: Low flush w.c, panel bath with electric shower

over, pedestal wash hand basin

LIVING ROOM: 25' 7" x 16' 4" (7.8m x 4.98m)

Feature fire place

**OPEN TO:** 

**DINING ROOM:** Doors to rear garden

**BEDROOM (1): 12' 7" x 9' 6" (3.84m x 2.9m)** Built in storage

BEDROOM (2): 10' 2" x 9' 8" (3.1m x 2.95m) Built in storage

**BEDROOM (3): 9' 6" x 6' 7" (2.9m x 2.01m)** Built in storage