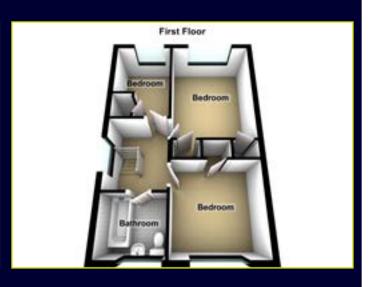

# **FLOOR PLANS (NOT TO SCALE)**

**ENTRANCE HALL:** Pvc front door, under stair storage

**First Floor** 

**LANDING:** Roof space access

BATHROOM: Low flush w.c, panel bath with electric shower

over, pedestal wash hand basin

LIVING ROOM: 25' 7" x 16' 4" (7.8m x 4.98m)

Feature fire place

**OPEN TO:** 

**DINING ROOM:** Doors to rear garden

**BEDROOM (1): 12' 7" x 9' 6" (3.84m x 2.9m)** Built in storage

BEDROOM (2): 10' 2" x 9' 8" (3.1m x 2.95m) Built in storage

**BEDROOM (3): 9' 6" x 6' 7" (2.9m x 2.01m)** Built in storage