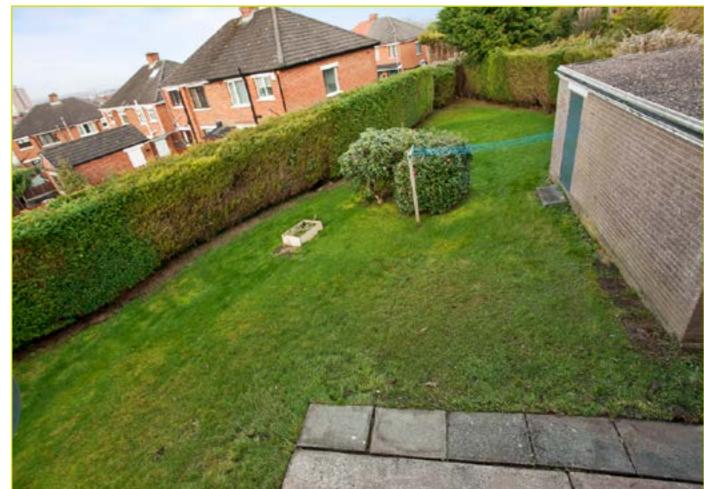

The property further benefits from a large private and secluded rear garden laid in lawn and a brick paviour driveway leading to a detached garage.

Early viewing is advised.

**ACCOMMODATION:** 

**Ground Floor** 

### Outside

Front garden in lawn. Brick paviour driveway.

Large rear garden laid in lawn with patio and mature hedges.