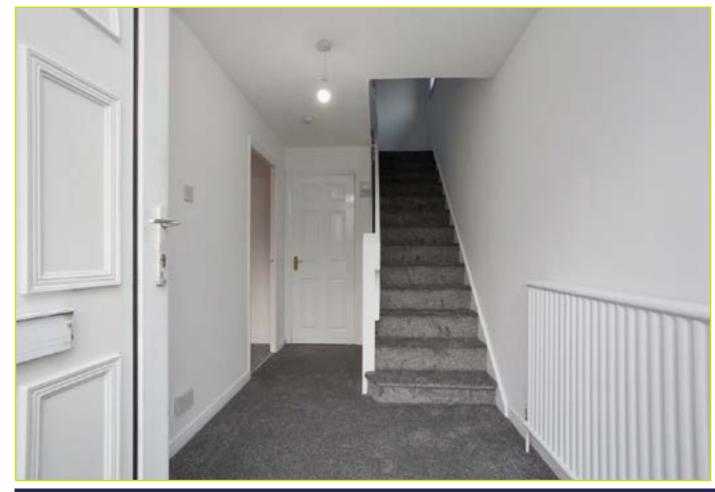

**ENTRANCE HALL:** Pvc front door, under stair storage

**First Floor** 

**LANDING:** Roof space access

BATHROOM: Low flush w.c, panel bath with electric shower

over, pedestal wash hand basin

LIVING ROOM: 25' 7" x 16' 4" (7.8m x 4.98m)