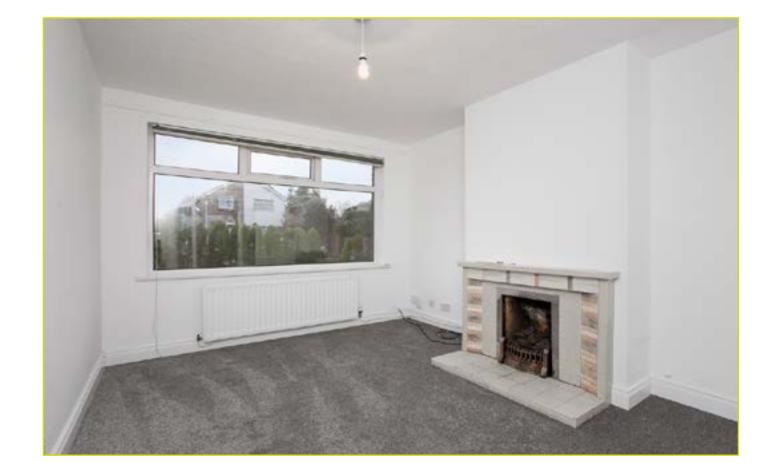

**ENTRANCE HALL:** Pvc front door, under stair storage

**First Floor** 

**LANDING:** Roof space access

BATHROOM: Low flush w.c, panel bath with electric shower

over, pedestal wash hand basin

LIVING ROOM: 25' 7" x 16' 4" (7.8m x 4.98m)

Feature fire place

**OPEN TO:** 

**DINING ROOM:** Doors to rear garden

**BEDROOM (1): 12' 7" x 9' 6" (3.84m x 2.9m)** Built in storage

BEDROOM (2): 10' 2" x 9' 8" (3.1m x 2.95m) Built in storage

**BEDROOM (3): 9' 6" x 6' 7" (2.9m x 2.01m)** Built in storage