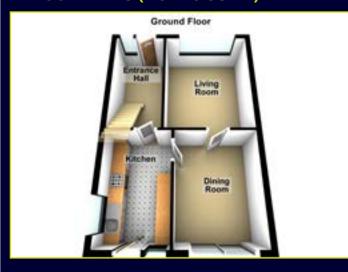

# **FLOOR PLANS (NOT TO SCALE)**

**ENTRANCE HALL:** Pvc front door, under stair storage

**First Floor** 

**LANDING:** Roof space access

BATHROOM: Low flush w.c, panel bath with electric shower

over, pedestal wash hand basin

LIVING ROOM: 25' 7" x 16' 4" (7.8m x 4.98m)

### **KITCHEN WITH DINING AREA: 12' 1" x 7' 1" (3.68m x**

2.16m) Range of high and low level units with chrome handles, **DETACHED GARAGE**: stainless steel sink unit, formica work surfaces, integrated oven and hob, extractor fan, integrated fridge freezer, plumbed for washing machine, partly tiled walls