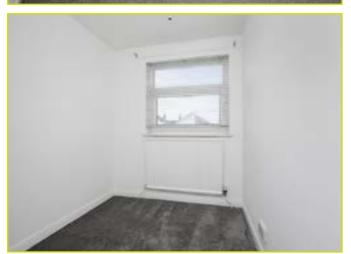

Feature fire place

**OPEN TO:** 

**DINING ROOM:** Doors to rear garden

**BEDROOM (1): 12' 7" x 9' 6" (3.84m x 2.9m)** Built in storage

BEDROOM (2): 10' 2" x 9' 8" (3.1m x 2.95m) Built in storage

**BEDROOM (3): 9' 6" x 6' 7" (2.9m x 2.01m)** Built in storage