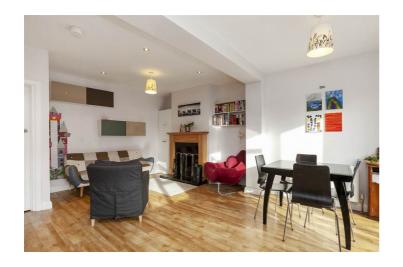

#### LIVING ROOM:

3.259m x 2.882m (10' 8" x 9' 5")

Pvc double glazed window to front, radiator, picture rail

5.838m x 4.593m (19' 2" x 15' 1")

Pvc double glazed doors to rear garden, pvc double glazed window to rear, luxury vinyl tiles, radiator, modern range of high and low level units and worktops,1.5 single drainer sink unit with mixer taps, space for cooker, integrated extractor hood oven, space and plumbed for washing machine and tumble dryer, recessed spotlights, wall mounted gas boiler, feature fireplace with wooden surround