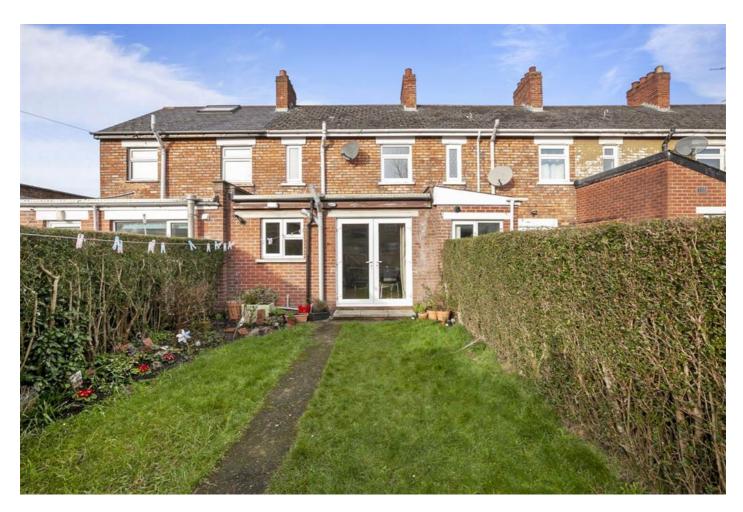

Ideally suited to families, young professionals and first time buyers alike, Timbey Park is a centrally located and popular residential address. Within walking distance are excellent local schools along with a vibrant restaurant and cafe scene. Ormeau Park is a short stroll away along with the Lagan Towpath, Lyric Theatre, Ravenhill Rugby Stadium with Belfast City Centre an easy commute either by car, public transport or on foot. The properties in this street are well proportioned naturally, however ours has been extended and now offers an excellent family / kitchen area overlooking the rear garden.

The accommodation comprises, entrance hall, living room, extended family / kitchen area, 3 bedrooms and a modern bathroom suite. Outside, to the front there is a low maintenance area with a selection of shrubs and a mature hedge. To the rear is a garden laid to lawn with garden shed.

#### LIVING ROOM:

3.259m x 2.882m (10' 8" x 9' 5")

Pvc double glazed window to front, radiator, picture rail

5.838m x 4.593m (19' 2" x 15' 1")

Pvc double glazed doors to rear garden, pvc double glazed window to rear, luxury vinyl tiles, radiator, modern range of high and low level units and worktops,1.5 single drainer sink unit with mixer taps, space for cooker, integrated extractor hood oven, space and plumbed for washing machine and tumble dryer, recessed spotlights, wall mounted gas boiler, feature fireplace with wooden surround

#### **GARDEN**

The Retirement, Investment & Mortgage Specialists

**Call us today** to speak to our Independent Financial Adviser from **Miskimmin Taylor**, The Retirement, Investment and Mortgage Specialists.