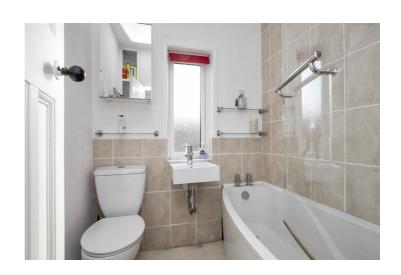

#### **BATHROOM:**

1.713m x 1.7m (5' 7" x 5' 7")

Pvc double glazed window to rear, vinyl flooring, modern white suite comprising panelled bath with thermostatic shower and large "rain" style shower head, modern square wash hand basin with mixer tap, close coupled wc, towel radiator