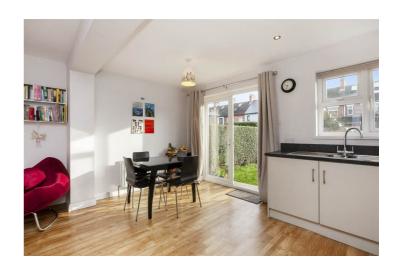

#### LIVING ROOM:

3.259m x 2.882m (10' 8" x 9' 5")

Pvc double glazed window to front, radiator, picture rail

5.838m x 4.593m (19' 2" x 15' 1")

Pvc double glazed doors to rear garden, pvc double glazed window to rear, luxury vinyl tiles, radiator, modern range of high and low level units and worktops,1.5 single drainer sink unit with mixer taps, space for cooker, integrated extractor hood oven, space and plumbed for washing machine and tumble dryer, recessed spotlights, wall mounted gas boiler, feature fireplace with wooden surround