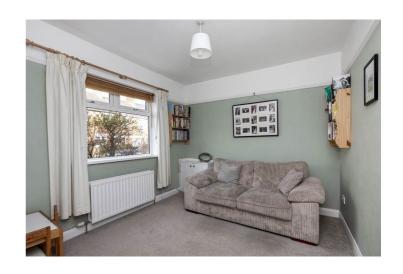

## BEDROOM (1):

3.13m x 3.104m (10' 3" x 10' 2")

Pvc double glazed window to rear, radiator

## BEDROOM (2):

2.87m x 2.786m (9' 5" x 9' 2")

Pvc double glazed window to front, radiator

## BEDROOM (3):

2.007m x 1.722m (6' 7" x 5' 8")

Pvc double glazed window to front, radiator, built in cupboard