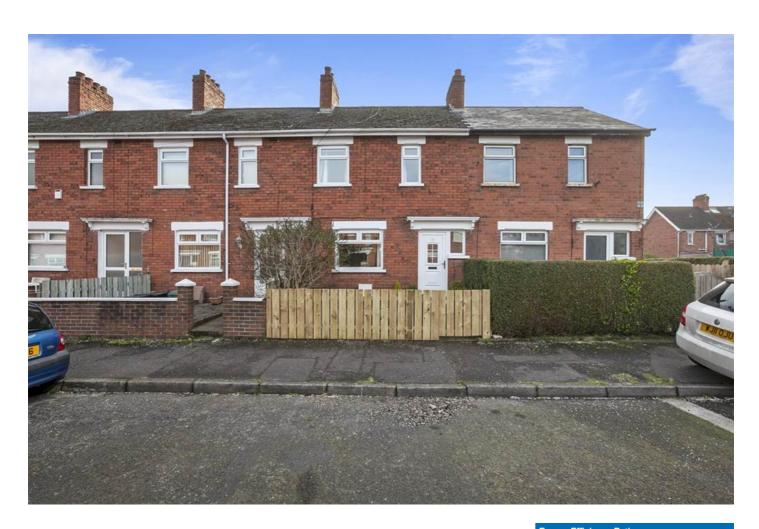

32 Timbey Park Ormeau Road Belfast, BT7 3BT

Offers Around **£154,950** 

- Extended Mid Terrace House
- 3 Bedrooms
- Separate Living Room
- Extended Kitchen / Family Room
- Modern Bathroom Suite
- Gas Heating & Double Glazing
- Rear Garden Laid to Lawn

Ideally suited to families, young professionals and first time buyers alike, Timbey Park is a centrally located and popular residential address. Within walking distance are excellent local schools along with a vibrant restaurant and cafe scene. Ormeau Park is a short stroll away along with the Lagan Towpath, Lyric Theatre, Ravenhill Rugby Stadium with Belfast City Centre an easy commute either by car, public transport or on foot. The properties in this street are well proportioned naturally, however ours has been extended and now offers an excellent family / kitchen area overlooking the rear garden.

The accommodation comprises, entrance hall, living room, extended family / kitchen area, 3 bedrooms and a modern bathroom suite. Outside, to the front there is a low maintenance area with a selection of shrubs and a mature hedge. To the rear is a garden laid to lawn with garden shed.