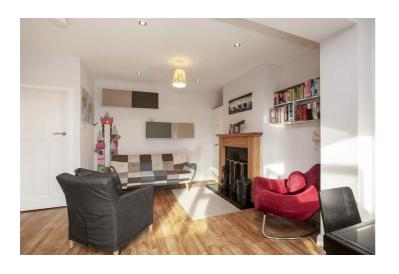

#### LIVING ROOM:

3.259m x 2.882m (10' 8" x 9' 5")

Pvc double glazed window to front, radiator, picture rail

5.838m x 4.593m (19' 2" x 15' 1")

Pvc double glazed doors to rear garden, pvc double glazed window to rear, luxury vinyl tiles, radiator, modern range of high and low level units and worktops,1.5 single drainer sink unit with mixer taps, space for cooker, integrated extractor hood oven, space and plumbed for washing machine and tumble dryer, recessed spotlights, wall mounted gas boiler, feature fireplace with wooden surround