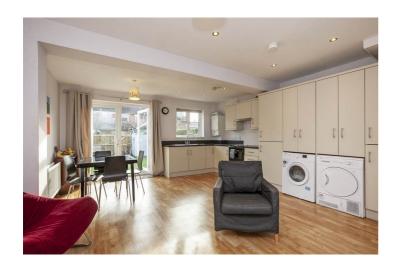

#### LIVING ROOM:

3.259m x 2.882m (10' 8" x 9' 5")

Pvc double glazed window to front, radiator, picture rail

5.838m x 4.593m (19' 2" x 15' 1")

Pvc double glazed doors to rear garden, pvc double glazed window to rear, luxury vinyl tiles, radiator, modern range of high and low level units and worktops,1.5 single drainer sink unit with mixer taps, space for cooker, integrated extractor hood oven, space and plumbed for washing machine and tumble dryer, recessed spotlights, wall mounted gas boiler, feature fireplace with wooden surround