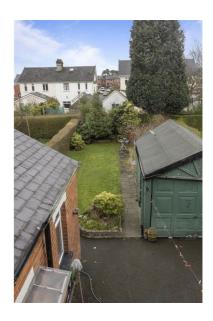

# Outside

Paved front garden, driveway to side and large rear garden laid to lawn, pvc oil tank, oil fired central heating boiler, water tap