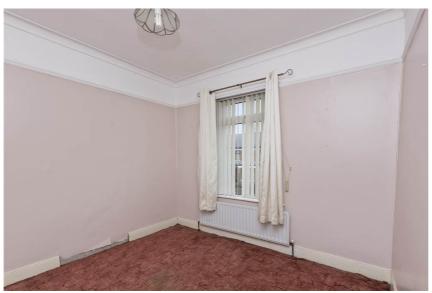

### BEDROOM (1):

3.1m x 3.m (10' 2" x 9' 10")

Pvc double glazed window to front, radiator, picture rail, ceiling coving

#### BEDROOM (2):

3.m x 3.m (9' 10" x 9' 10")

Pvc double glazed window to rear, radiator, picture rail, ceiling coving

### BEDROOM (3):

2.36m x 2.m (7' 9" x 6' 7")

Pvc double glazed window to front, radiator