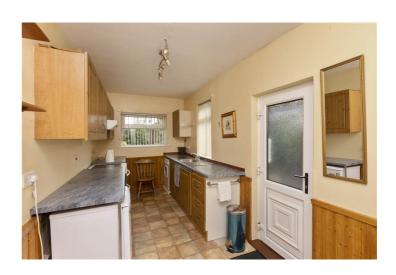

#### KITCHEN:

5.m x 2.1m (16' 5" x 6' 11")

Pvc double glazed window and door to rear, radiator, tiled effect vynil flooring, range of high and low level units, single drainer sink unit with mixer taps, double drainer sink unit with mixer taps, space and

plumbed for washing machine, space for cooker, space for fridge freezer, under stairs storage