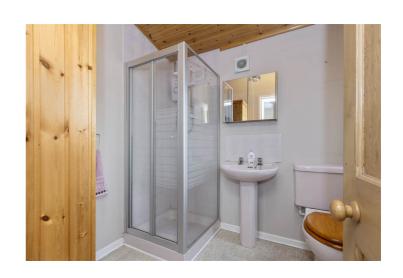

- Shower Room With Electric Shower
- Driveway, Front and Large Rear Garden
- Oil Fired Central Heating & Double Glazing