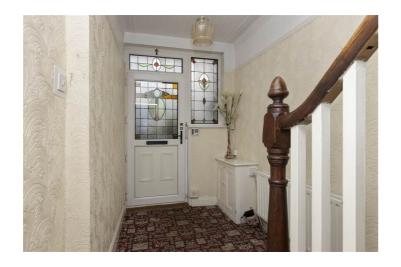

#### **ENTRANCE HALL:**

Pvc double glazed door and window to front, electric meter cupboard, radiator, picture rail, coving