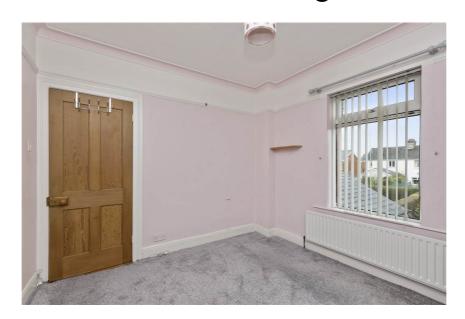

### BEDROOM (1):

3.1m x 3.m (10' 2" x 9' 10")

Pvc double glazed window to front, radiator, picture rail, ceiling coving

#### BEDROOM (2):

3.m x 3.m (9' 10" x 9' 10")

Pvc double glazed window to rear, radiator, picture rail, ceiling coving

### BEDROOM (3):

2.36m x 2.m (7' 9" x 6' 7")

Pvc double glazed window to front, radiator