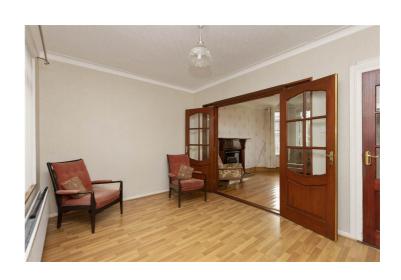

#### LIVING ROOM:

3.92m x 3.14m (12' 10" x 10' 4")

Pvc double glazed bay window to front, laminate wooden floor, radiator, fireplace with raised tiled hearth and open fire, ceiling coving

#### **DINING ROOM:**

4.m x 2.97m (13' 1" x 9' 9")

2 x double glazed windows to rear, laminate wooden floor, radiator, ceiling coving