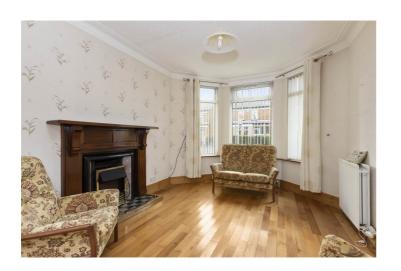

#### LIVING ROOM:

3.92m x 3.14m (12' 10" x 10' 4")

Pvc double glazed bay window to front, laminate wooden floor, radiator, fireplace with raised tiled hearth and open fire, ceiling coving