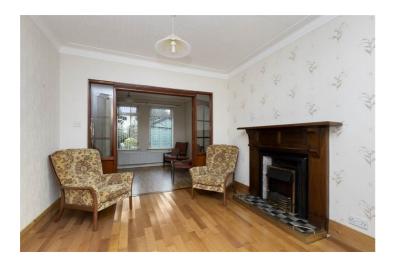

#### LIVING ROOM:

3.92m x 3.14m (12' 10" x 10' 4")

Pvc double glazed bay window to front, laminate wooden floor, radiator, fireplace with raised tiled hearth and open fire, ceiling coving

#### **DINING ROOM:**

4.m x 2.97m (13' 1" x 9' 9")

2 x double glazed windows to rear, laminate wooden floor, radiator, ceiling coving