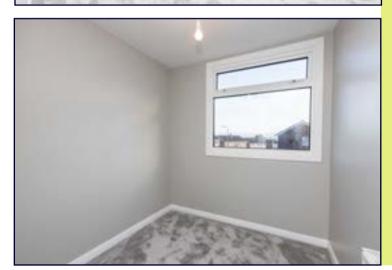

## BEDROOM (2): 9' 10" x 6' 9" (3m x 2.06m)

Built in storage

# BEDROOM (3): 9' 9" x 9' 7" (2.97m x 2.92m)

Built in storage

In brief, the accommodation comprises of a bright and spacious living room and a modern kitchen open to dining / living room on the ground floor.

Three bedrooms and a luxury bathroom are to the first floor.