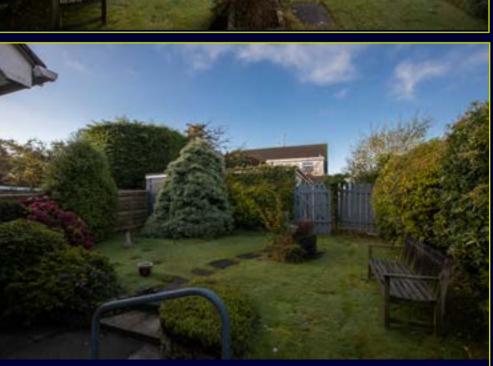

### **DETACHED GARAGE: 20' 5" x 12' 7" (6.22m x 3.84m)**

Front, side and rear gardens laid in lawn with mature hedges and shrubs.

Driveway parking.

The property occupies a generous plot with gardens to the front, side and rear, driveway parking and a detached garage.

Early viewing is advised to appreciate this fine home.