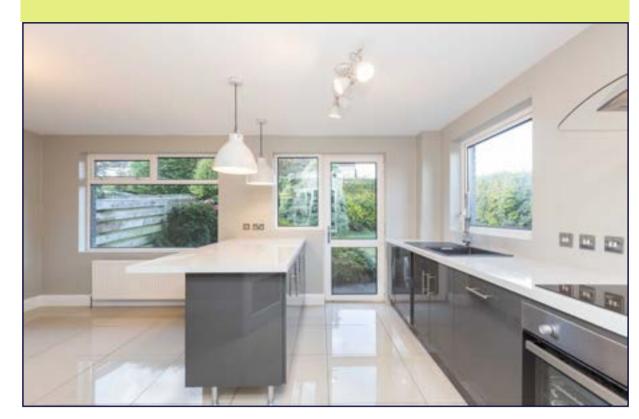

# KITCHEN OPEN TO DINING: 16' 5" x 12' 6" (5m x 3.81m)

Excellent range of high and low level units with chrome handles, marble effect work surfaces, sink and drainer with chrome mixer tap, integrated Beko oven and 4 ring halogen hob, chrome extractor fan with glass canopy, integrated washing machine, integrated dish washer, integrated fridge, breakfast bar, porcelain tiled floor