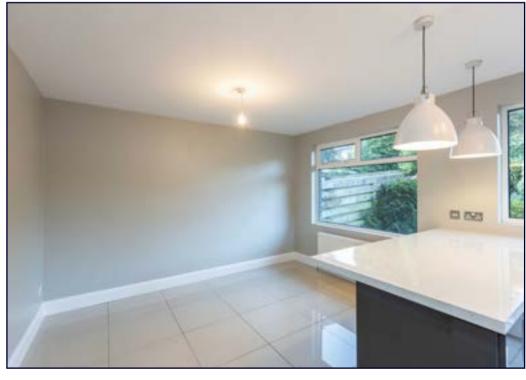

# KITCHEN OPEN TO DINING: 16' 5" x 12' 6" (5m x 3.81m)

Excellent range of high and low level units with chrome handles, marble effect work surfaces, sink and drainer with chrome mixer tap, integrated Beko oven and 4 ring halogen hob, chrome extractor fan with glass canopy, integrated washing machine, integrated dish washer, integrated fridge, breakfast bar, porcelain tiled floor