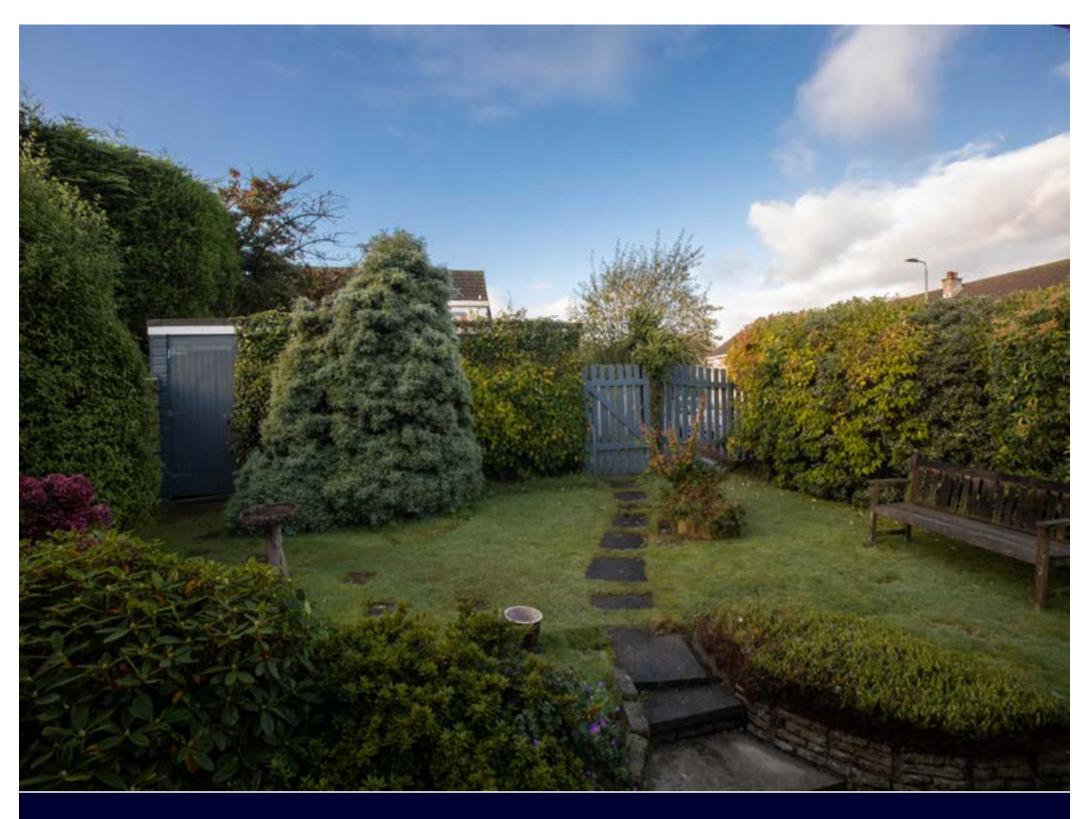

### **DETACHED GARAGE: 20' 5" x 12' 7" (6.22m x 3.84m)**

Front, side and rear gardens laid in lawn with mature hedges and shrubs.

Driveway parking.

The property occupies a generous plot with gardens to the front, side and rear, driveway parking and a detached garage.

Early viewing is advised to appreciate this fine home.