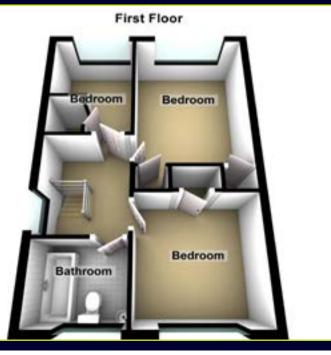

# FLOORPLANS Not To Scale

#### **First Floor**

**LANDING:** Roof space access

# BEDROOM (1): 13' 1" x 12' 10" (3.99m x 3.91m)

Built in storage

#### First Floor Continued.....

## BEDROOM (2): 9' 10" x 6' 9" (3m x 2.06m)

Built in storage

# BEDROOM (3): 9' 9" x 9' 7" (2.97m x 2.92m)

Built in storage

#### **BATHROOM:**

Luxury white suite comprising of a corner, wall hung wash hand basin, free standing bath with chrome taps and drench shower fitting, low flush w.c, metro style wall tiling and ceramic tiled floor