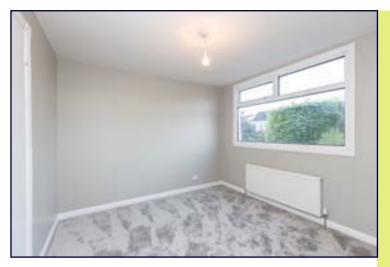

# BEDROOM (1): 13' 1" x 12' 10" (3.99m x 3.91m)

Built in storage

In brief, the accommodation comprises of a bright and spacious living room and a modern kitchen open to dining / living room on the ground floor.

Three bedrooms and a luxury bathroom are to the first floor.