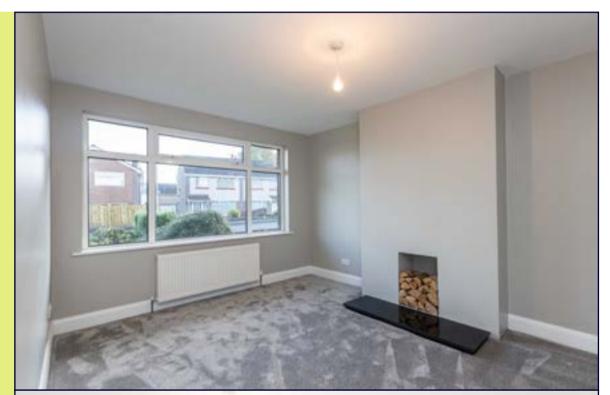

## LIVING ROOM: 13' 2" x 9' 11" (4.01m x 3.02m)

Recess for fireplace with granite hearth

In brief, the accommodation comprises of a bright and spacious living room and a modern kitchen open to dining / living room on the ground floor.

Three bedrooms and a luxury bathroom are to the first floor.