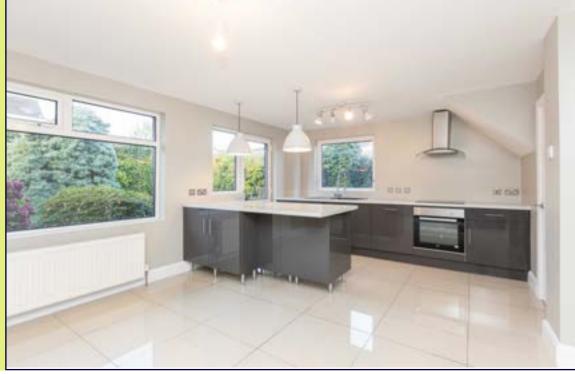

# KITCHEN OPEN TO DINING: 16' 5" x 12' 6" (5m x 3.81m)

Excellent range of high and low level units with chrome handles, marble effect work surfaces, sink and drainer with chrome mixer tap, integrated Beko oven and 4 ring halogen hob, chrome extractor fan with glass canopy, integrated washing machine, integrated dish washer, integrated fridge, breakfast bar, porcelain tiled floor

In brief, the accommodation comprises of a bright and spacious living room and a modern kitchen open to dining / living room on the ground floor.

Three bedrooms and a luxury bathroom are to the first floor.