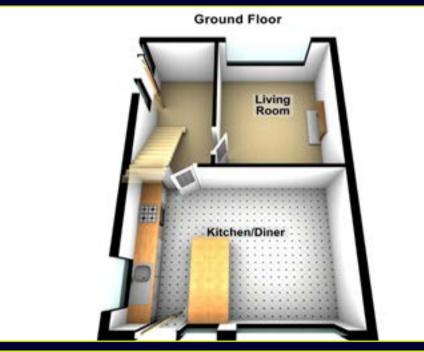

# FLOORPLANS Not To Scale

#### **Ground Floor**

### ENTRANCE HALL:

Composite front door, porcelain tiled floor

## LIVING ROOM: 13' 2" x 9' 11" (4.01m x 3.02m)

Recess for fireplace with granite hearth

# KITCHEN OPEN TO DINING: 16' 5" x 12' 6" (5m x 3.81m)

Excellent range of high and low level units with chrome handles, marble effect work surfaces, sink and drainer with chrome mixer tap, integrated Beko oven and 4 ring halogen hob, chrome extractor fan with glass canopy, integrated washing machine, integrated dish washer, integrated fridge, breakfast bar, porcelain tiled floor