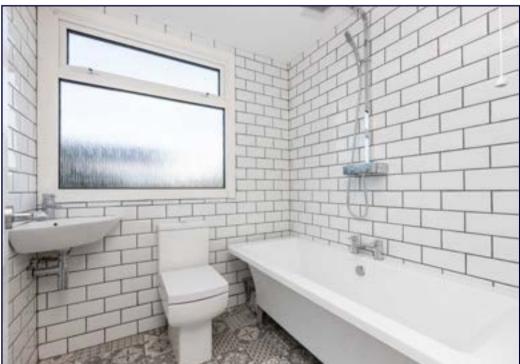

#### **BATHROOM:**

Luxury white suite comprising of a corner, wall hung wash hand basin, free standing bath with chrome taps and drench shower fitting, low flush w.c, metro style wall tiling and ceramic tiled floor