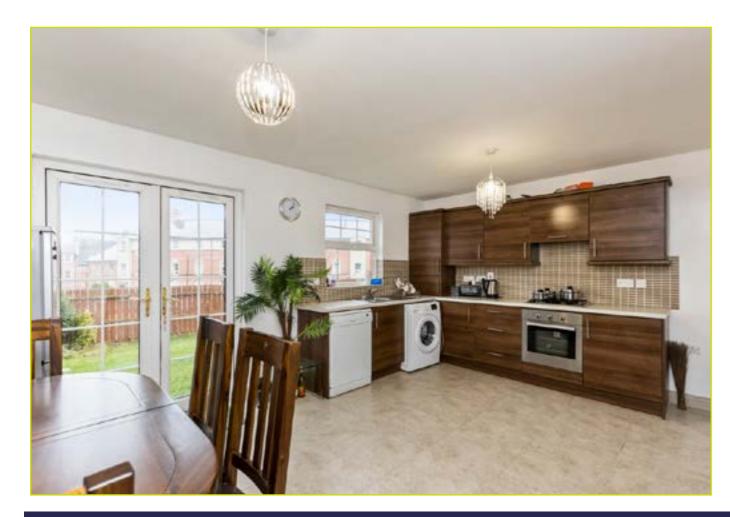

The property has been maintained to an excellent standard by the present owners and comprises of a bright and spacious living room, modern kitchen open to dining area and w.c cloakroom on the ground floor. To the first floor are three generous bedrooms and a luxury shower room.

KITCHEN WITH DINING AREA: 15' 5" x 12' 0" (4.7m x

**BEDROOM (2): 11' 9" x 9' 5" (3.58m x 2.87m)** Wood strip flooring, built in storage

**3.66m)** Range of high and low level units with chrome handles, formica work surfaces, stainless steel sink unit, integrated oven and 4 ring gas hob, space for fridge freezer, plumbed for washing machine, plumbed for dishwasher, tiled floor, partly tiled walls