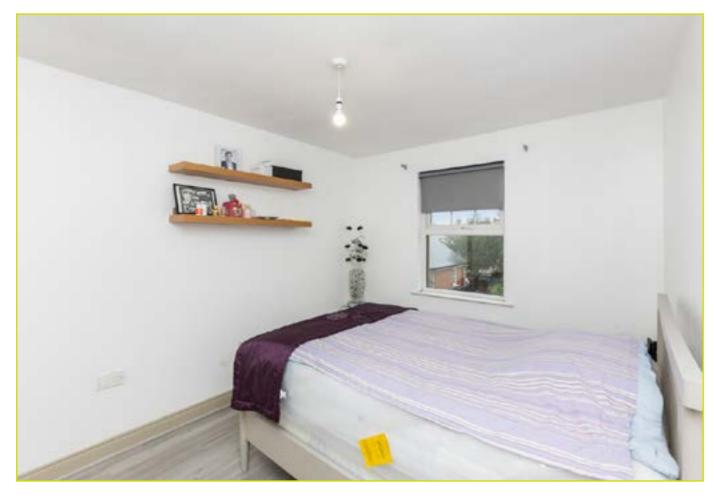

#### **ACCOMMODATION:**

**First Floor** 

**Ground Floor** 

LANDING: Roof space access

**ENTRANCE HALL:** Pvc front door, tiled floor

BEDROOM (1): 12' 3" x 9' 7" (3.73m x 2.92m) Wood strip

flooring, storage

LIVING ROOM: Porcelain tiled floor, double doors to kitchen