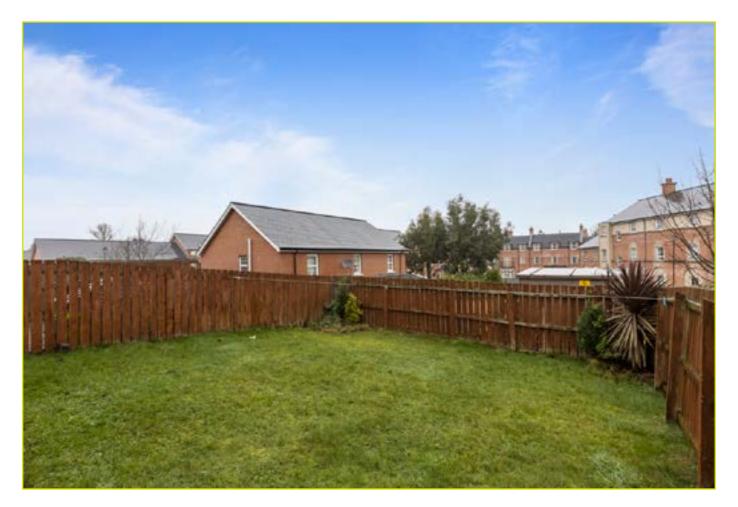

The property further benefits from a large rear garden and driveway parking for several cars.

Early viewing is advised.

BEDROOM (3): 11' 10" x 6' 9" (3.61m x 2.06m) Wood strip

flooring

W.C CLOAKROOM: Wash hand basin, low flush w.c, tiled floor

Outside

Driveway parking for several cars.

Front and rear gardens laid in lawn.