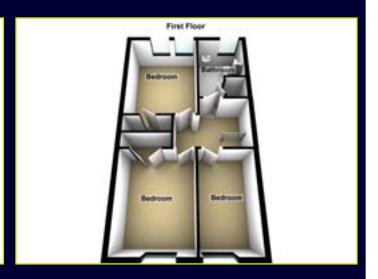

#### **ACCOMMODATION:**

**First Floor** 

**Ground Floor** 

LANDING: Roof space access

**ENTRANCE HALL:** Pvc front door, tiled floor

BEDROOM (1): 12' 3" x 9' 7" (3.73m x 2.92m) Wood strip

flooring, storage

LIVING ROOM: Porcelain tiled floor, double doors to kitchen

KITCHEN WITH DINING AREA: 15' 5" x 12' 0" (4.7m x

**BEDROOM (2): 11' 9" x 9' 5" (3.58m x 2.87m)** Wood strip flooring, built in storage

**3.66m)** Range of high and low level units with chrome handles, formica work surfaces, stainless steel sink unit, integrated oven and 4 ring gas hob, space for fridge freezer, plumbed for washing machine, plumbed for dishwasher, tiled floor, partly tiled walls

BEDROOM (3): 11' 10" x 6' 9" (3.61m x 2.06m) Wood strip

flooring

W.C CLOAKROOM: Wash hand basin, low flush w.c, tiled floor

Outside

Driveway parking for several cars.

Front and rear gardens laid in lawn.

# **FLOOR PLANS (NOT TO SCALE)**