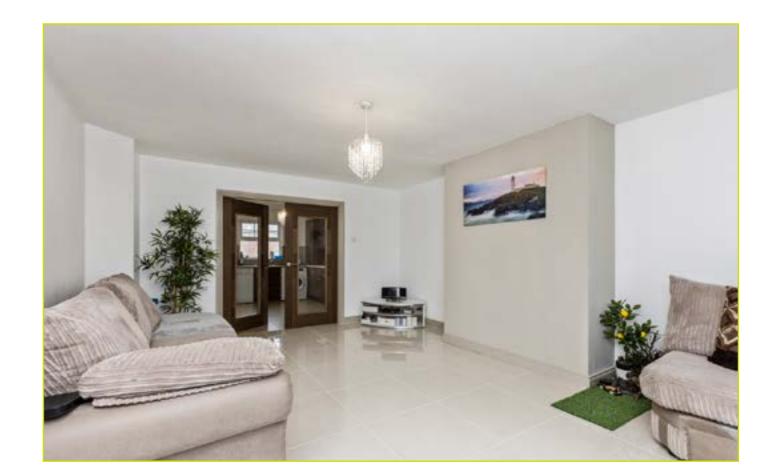

The property has been maintained to an excellent standard by the present owners and comprises of a bright and spacious living room, modern kitchen open to dining area and w.c cloakroom on the ground floor. To the first floor are three generous bedrooms and a luxury shower room.

#### **ACCOMMODATION:**

**First Floor** 

**Ground Floor** 

LANDING: Roof space access

**ENTRANCE HALL:** Pvc front door, tiled floor

BEDROOM (1): 12' 3" x 9' 7" (3.73m x 2.92m) Wood strip

flooring, storage

LIVING ROOM: Porcelain tiled floor, double doors to kitchen