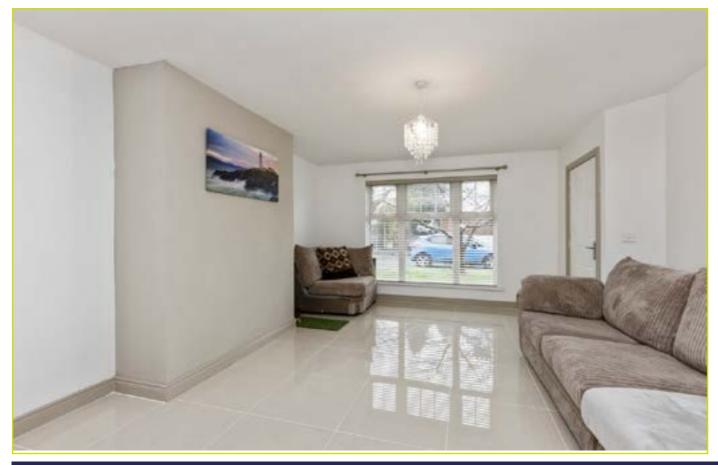

The property has been maintained to an excellent standard by the present owners and comprises of a bright and spacious living room, modern kitchen open to dining area and w.c cloakroom on the ground floor. To the first floor are three generous bedrooms and a luxury shower room.

#### **ACCOMMODATION:**

**First Floor** 

**Ground Floor** 

LANDING: Roof space access

**ENTRANCE HALL:** Pvc front door, tiled floor

BEDROOM (1): 12' 3" x 9' 7" (3.73m x 2.92m) Wood strip

flooring, storage

LIVING ROOM: Porcelain tiled floor, double doors to kitchen