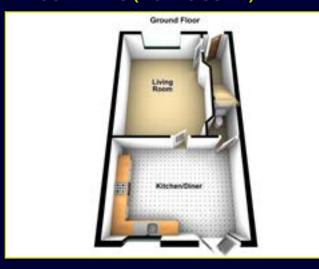

#### **ACCOMMODATION:**

**First Floor** 

**Ground Floor** 

LANDING: Roof space access

**ENTRANCE HALL:** Pvc front door, tiled floor

BEDROOM (1): 12' 3" x 9' 7" (3.73m x 2.92m) Wood strip

flooring, storage

LIVING ROOM: Porcelain tiled floor, double doors to kitchen

KITCHEN WITH DINING AREA: 15' 5" x 12' 0" (4.7m x

**BEDROOM (2): 11' 9" x 9' 5" (3.58m x 2.87m)** Wood strip flooring, built in storage

**3.66m)** Range of high and low level units with chrome handles, formica work surfaces, stainless steel sink unit, integrated oven and 4 ring gas hob, space for fridge freezer, plumbed for washing machine, plumbed for dishwasher, tiled floor, partly tiled walls

BEDROOM (3): 11' 10" x 6' 9" (3.61m x 2.06m) Wood strip

flooring

W.C CLOAKROOM: Wash hand basin, low flush w.c, tiled floor

Outside

Driveway parking for several cars.

Front and rear gardens laid in lawn.

# **FLOOR PLANS (NOT TO SCALE)**