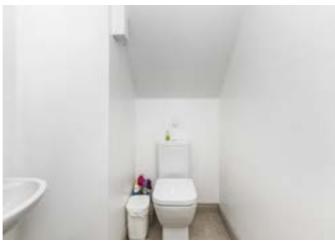

BEDROOM (3): 11' 10" x 6' 9" (3.61m x 2.06m) Wood strip

flooring

W.C CLOAKROOM: Wash hand basin, low flush w.c, tiled floor

Outside

Driveway parking for several cars.

Front and rear gardens laid in lawn.