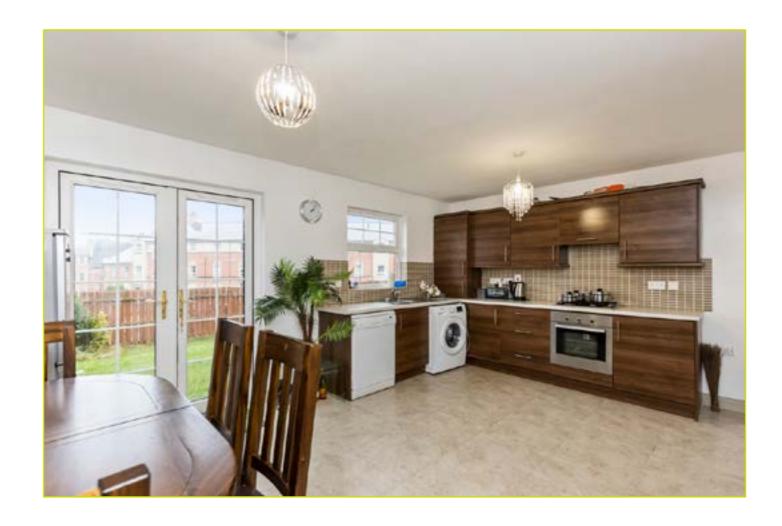

KITCHEN WITH DINING AREA: 15' 5" x 12' 0" (4.7m x

**BEDROOM (2): 11' 9" x 9' 5" (3.58m x 2.87m)** Wood strip flooring, built in storage

**3.66m)** Range of high and low level units with chrome handles, formica work surfaces, stainless steel sink unit, integrated oven and 4 ring gas hob, space for fridge freezer, plumbed for washing machine, plumbed for dishwasher, tiled floor, partly tiled walls