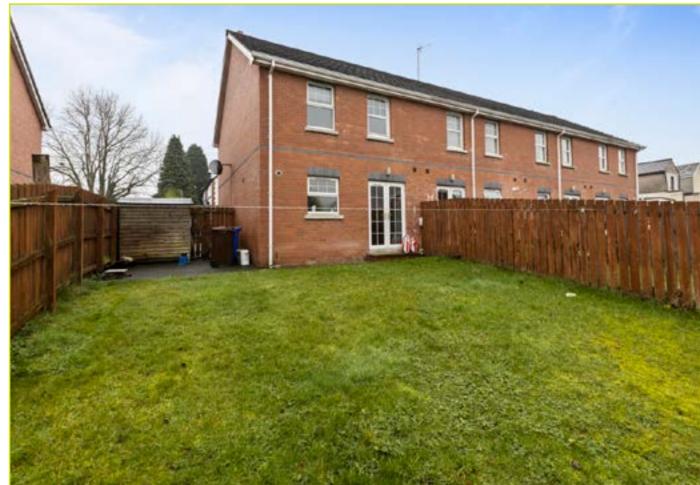

# **SUMMARY**

Very well presented end townhouse located within easy walking distance of Dunmurry village. The property benefits from ease of access to many local shops and Belfast and Lisburn are both easily accessible by bus, car or rail.

The property has been maintained to an excellent standard by the present owners and comprises of a bright and spacious living room, modern kitchen open to dining area and w.c cloakroom on the ground floor. To the first floor are three generous bedrooms and a luxury shower room.

The property further benefits from a large rear garden and driveway parking for several cars.

Early viewing is advised.

BEDROOM (3): 11' 10" x 6' 9" (3.61m x 2.06m) Wood strip

flooring

W.C CLOAKROOM: Wash hand basin, low flush w.c, tiled floor

Outside

Driveway parking for several cars.

Front and rear gardens laid in lawn.