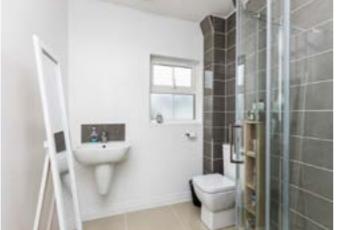

#### **ACCOMMODATION:**

**First Floor** 

**Ground Floor** 

LANDING: Roof space access

**ENTRANCE HALL:** Pvc front door, tiled floor

BEDROOM (1): 12' 3" x 9' 7" (3.73m x 2.92m) Wood strip

flooring, storage

LIVING ROOM: Porcelain tiled floor, double doors to kitchen

KITCHEN WITH DINING AREA: 15' 5" x 12' 0" (4.7m x

**BEDROOM (2): 11' 9" x 9' 5" (3.58m x 2.87m)** Wood strip flooring, built in storage

**3.66m)** Range of high and low level units with chrome handles, formica work surfaces, stainless steel sink unit, integrated oven and 4 ring gas hob, space for fridge freezer, plumbed for washing machine, plumbed for dishwasher, tiled floor, partly tiled walls

BEDROOM (3): 11' 10" x 6' 9" (3.61m x 2.06m) Wood strip

flooring

W.C CLOAKROOM: Wash hand basin, low flush w.c, tiled floor

Outside

Driveway parking for several cars.

Front and rear gardens laid in lawn.