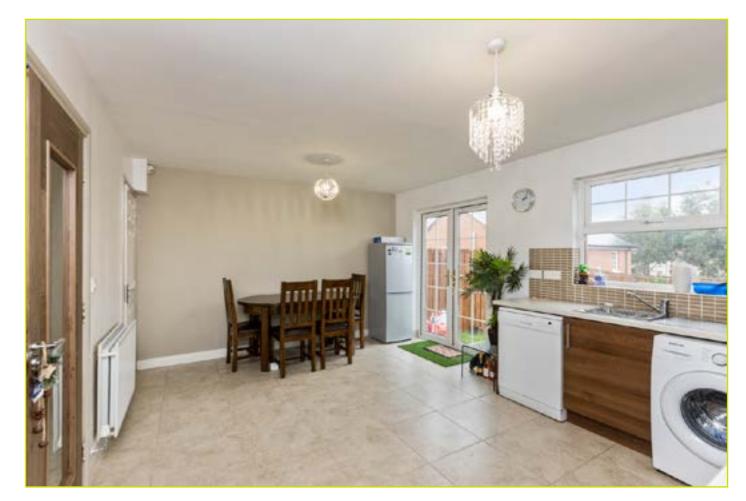

KITCHEN WITH DINING AREA: 15' 5" x 12' 0" (4.7m x

**BEDROOM (2): 11' 9" x 9' 5" (3.58m x 2.87m)** Wood strip flooring, built in storage

**3.66m)** Range of high and low level units with chrome handles, formica work surfaces, stainless steel sink unit, integrated oven and 4 ring gas hob, space for fridge freezer, plumbed for washing machine, plumbed for dishwasher, tiled floor, partly tiled walls