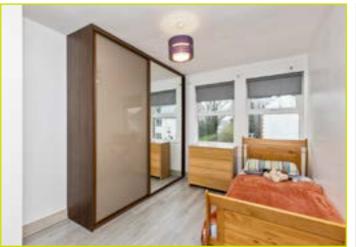

BEDROOM (3): 11' 10" x 6' 9" (3.61m x 2.06m) Wood strip

flooring

W.C CLOAKROOM: Wash hand basin, low flush w.c, tiled floor

Outside

Driveway parking for several cars.

Front and rear gardens laid in lawn.