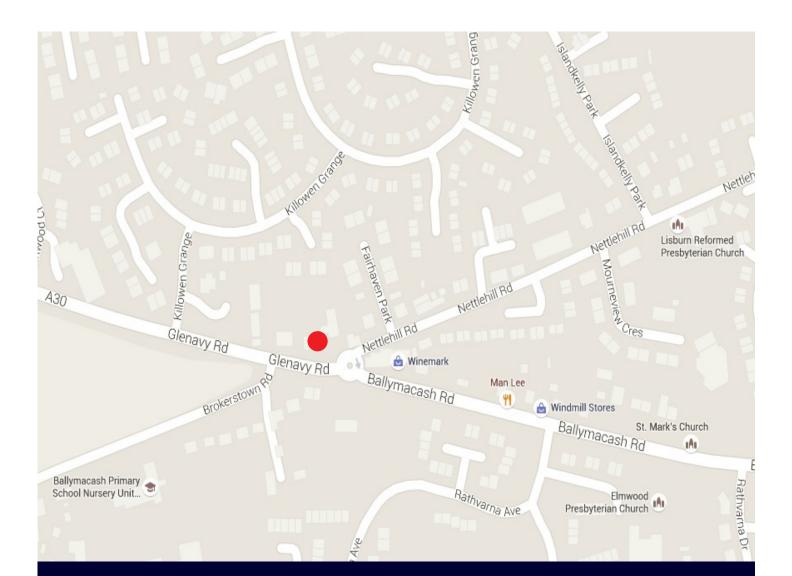

#### LOCATION

The subject property is located off the Glenavy Road on the outskirts of Lisburn City Centre. The area is an established and popular residential location a short drive from the city centre and in close proximity to a number of popular schools.