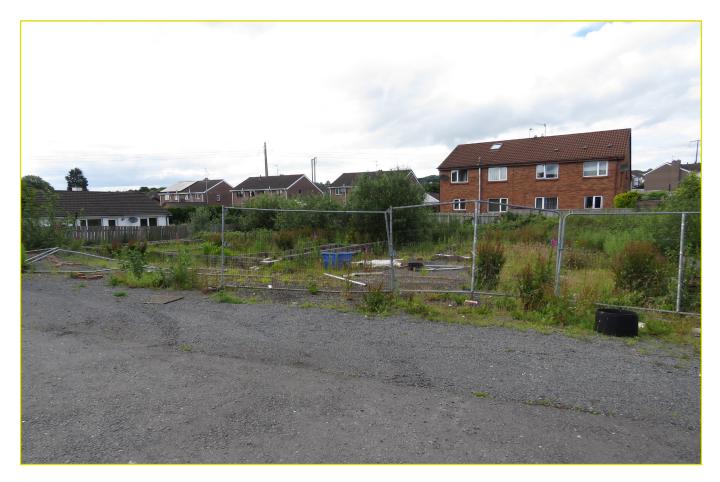

#### DESCRIPTION

The property being offered for sale comprises of a cleared site of approximately 0.3 acre. Two pair of semi-detached houses have been sold and the remainder of site is available for sale as outlinded in red on the land registry map below. The foundations for the houses have been laid.

### **APPROXIMATE SITE BOUNDARIES** (not to scale - for illustration purposes only)