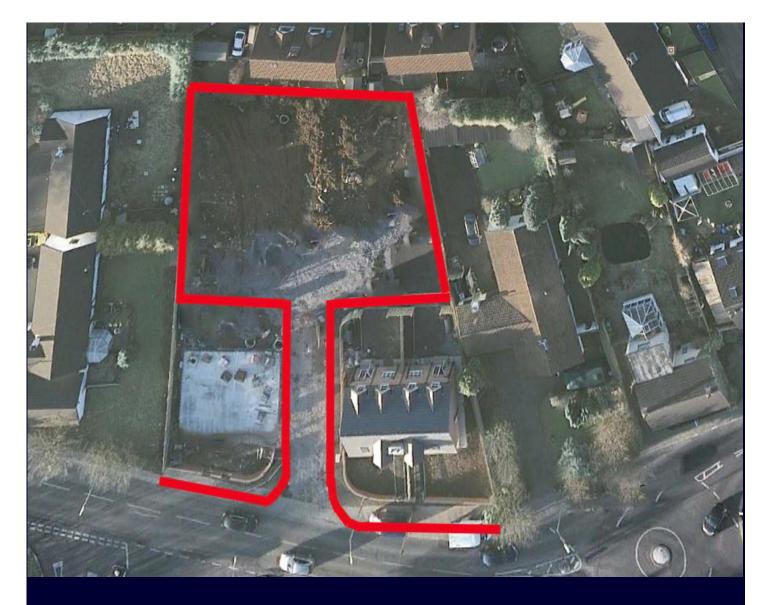

### **APPROXIMATE SITE BOUNDARIES** (not to scale - for illustration purposes only)

#### DESCRIPTION

The property being offered for sale comprises of a cleared site of approximately 0.3 acre. Two pair of semi-detached houses have been sold and the remainder of site is available for sale as outlinded in red on the land registry map below. The foundations for the houses have been laid.