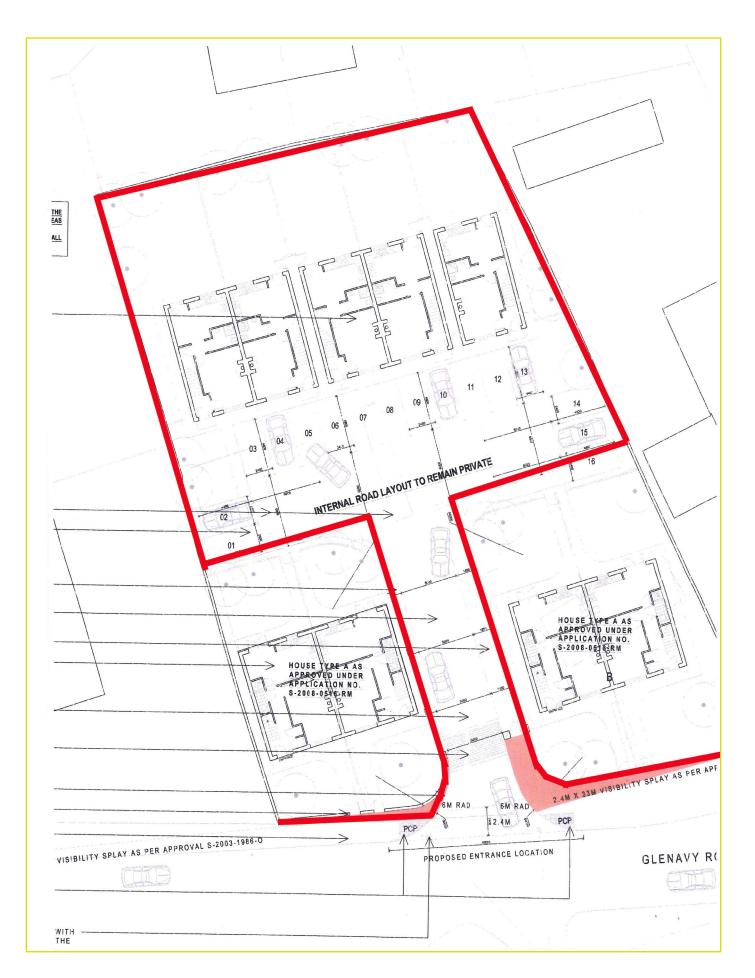

rises of a cleared site of approximately 0.3 acre. Two pair of semi-detached houses have been sold and the remainder of site is available for sale as outlinded in red on the land registry map below. The foundations for the houses have been laid.

#### PLANNING PERMISSION

Full planning permission was granted on the 5th Novemeber 2009 for the construction of 5 no. 2-storey dwelling houses (S/2009/0797/F)

#### VIEWING

Go directly to site.

#### PRICE

Offers are invited in region of £95,000.

#### FURTHER INFORMATION

For further information please contact Dougan Residential

Tel 02890 308855

### **PLANNING PERMISSION - (not to scale)**



### **APPROXIMATE SITE BOUNDARIES** (not to scale - for illustration purposes only)



## SITE LAYOUT (not to scale - for illustration purposes only)



## PLANNING PERMISSION - FLOOR PLANS (not to scale)



Telephone 028 9030 8855 www.douganproperty.com

## **PLANNING PERMISSION - FRONT ELEVATIONS**









the mark of property professionalism worldwide



Unit 6 Orpen Shopping Centre Upper Lisburn Road Belfast BT10 0BG Telephone 028 9030 8855 Facsimile 028 9061 2252 Email info@douganproperty.com Web www. douganproperty.com

Dougan Residential & Commercial for themselves and for the Vendors or Lessors of the property whose agents they are give notice that; ii) these particulars are given without responsibility of Dougan Residential & Commercial or the Vendors or Lessors as a general outline only, for the guidance of prospective purchasers or tenants, and do not constitute the whole or any part of an offer or contract; ii) Dougan Reside