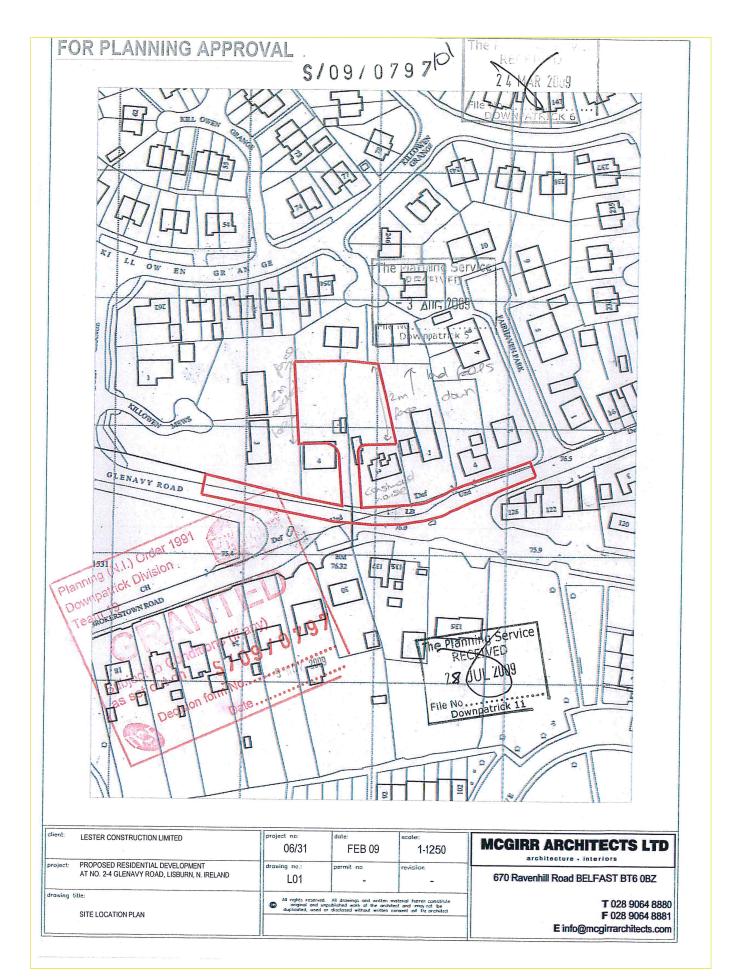

### **PLANNING PERMISSION - (not to scale)**

#### PLANNING PERMISSION

Full planning permission was granted on the 5th Novemeber 2009 for the construction of 5 no. 2-storey dwelling houses (S/2009/0797/F)