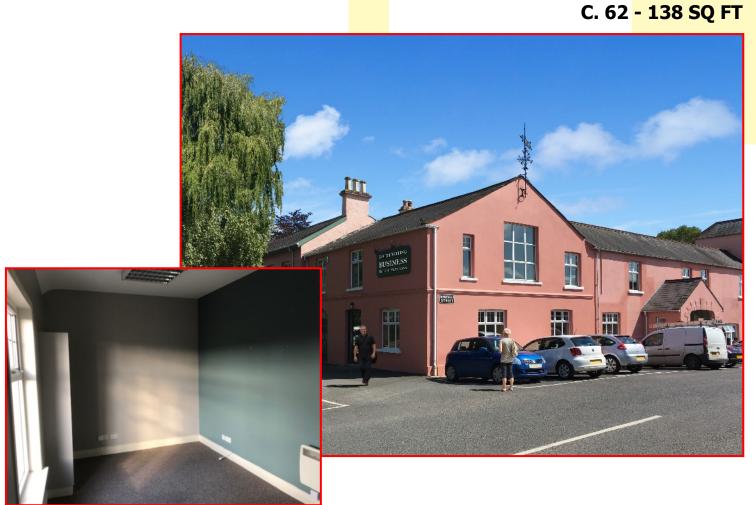

Rosevale House is an attractive period building split into offices, occupied by a number of professional service firms.

#### **DESCRIPTION**

These attractive period offices have recently been refurbished to a high standard throughout.

Finishes include strip lighting, plastered and painted walls, oil fired central heating, new windows and carpeting. Part double height ceiling with roof lights.

These individual offices benefit from shared kitchen and WC facilities.

Externally, the property benefits from generous on-site parking.