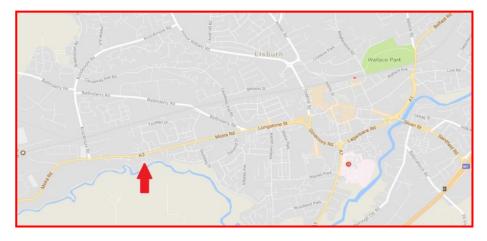

#### **LOCATION**

Lisburn is located approximately 8 miles from Belfast and benefits from excellent access ability due to the close proximity of major road networks. The subject property is located approximately 1.5 miles from Lisburn City Centre on the Moira Road, one of the main arterial routes from Lisburn City Centre.

### **LOCATION MAP**