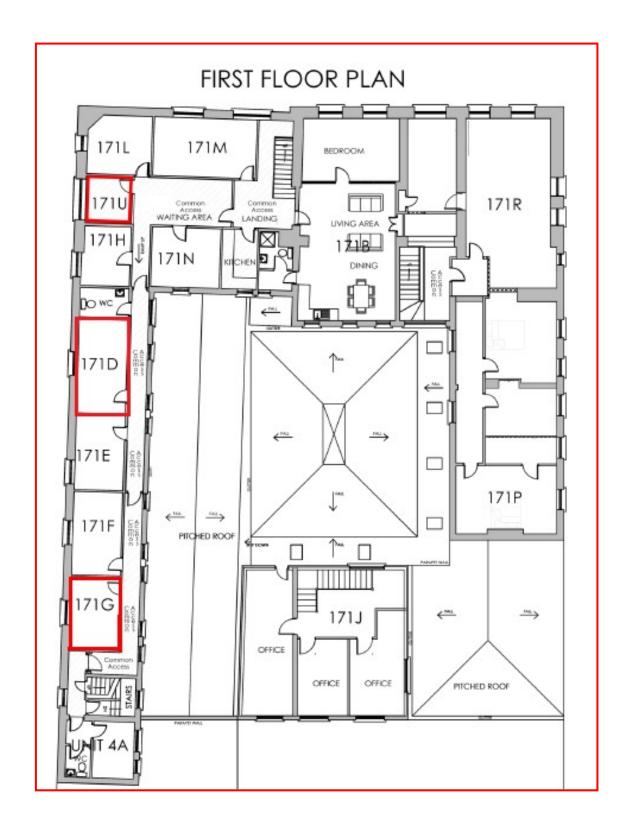

#### **ACCOMMODATION**

| 171 D (First Floor) | 127 sq ft | 11.86 sq m |
|---------------------|-----------|------------|
| 171 G (First Floor) | 138 sq ft | 12.82 sq m |
| 171 U (First Floor) | 62 sq ft  | 5.7 sq m   |