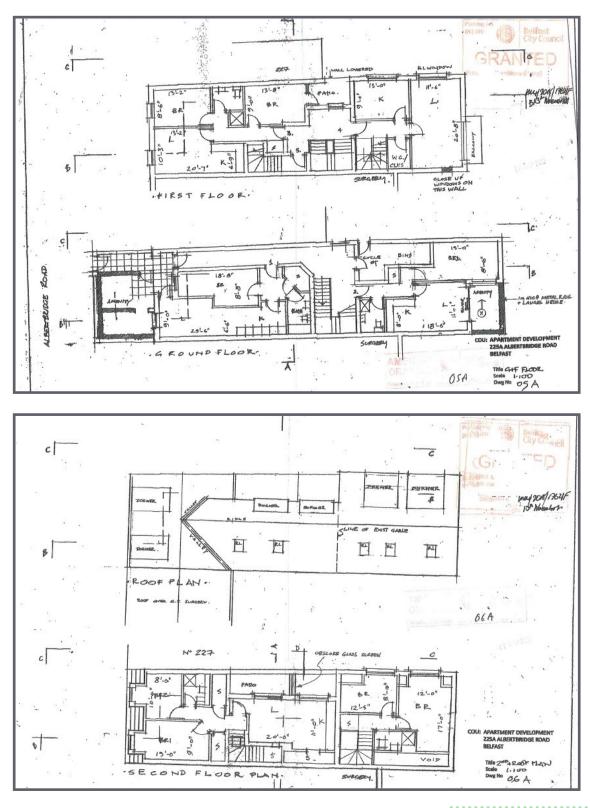

# FOR SALE **£150,000**

- Excellent development opportunity
- Full planning permission granted
- Three x two bedroom apartments
- Two x one bedroom apartments
- 3000 sq. ft of office space
- Planning application No. LA04/2018/1762/F