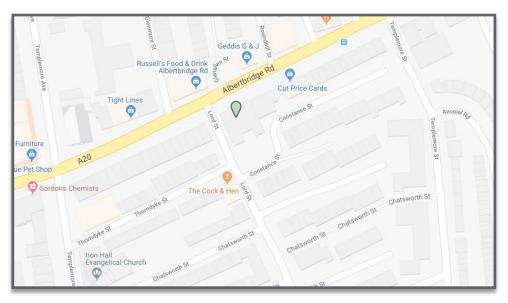

#### LOCATION

Travelling along the Albertbridge Road city bound, 225a is on the left hand side before Lord Street.