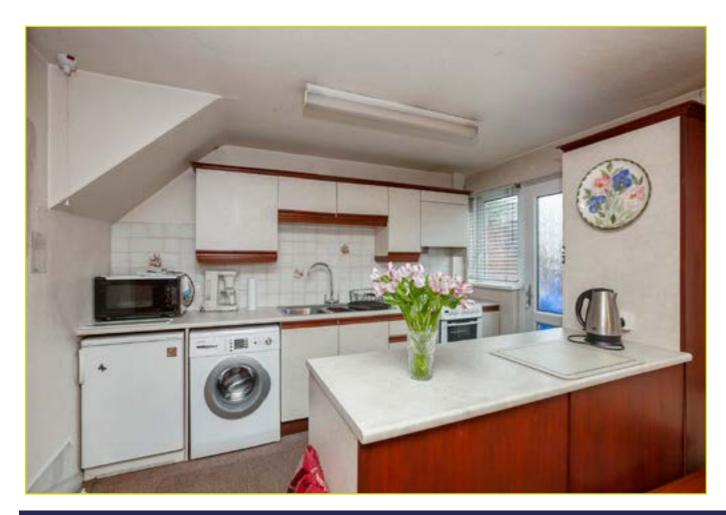

#### **ACCOMMODATION:**

**Ground Floor** 

**ENTRANCE HALL:** Glazed front door

**LIVING ROOM: 14' 1" x 12' 4" (4.29m x 3.76m)** Feature fire place, cornicing

KITCHEN OPEN TO DINING ROOM: 17' 3" x 11' 2" (5.26m

**x 3.4m)** Excellent range of high and low level units, stainless steel sink unit, formica work surfaces, space for oven and hob, plumbed for washing machine, space for fridge freezer, partly tiled walls