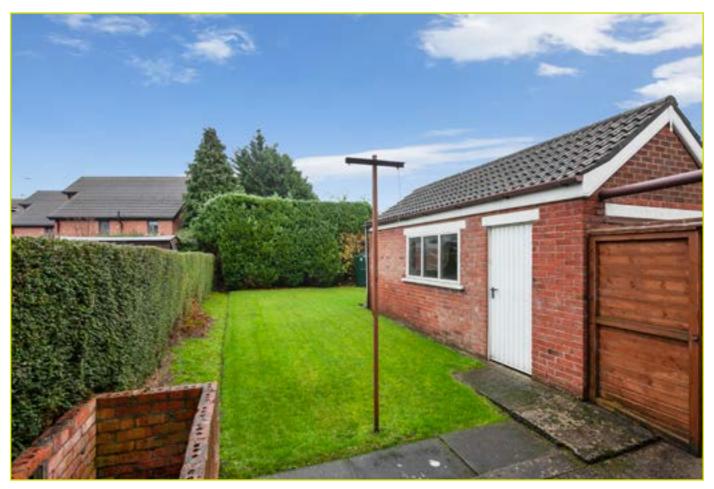

#### Outside

**DETACHED GARAGE: 19' 5" x 9' 4" (5.92m x 2.84m)** 

Driveway parking to front and side. Front garden laid in lawn.

Private rear garden laid in lawn with mature hedges.