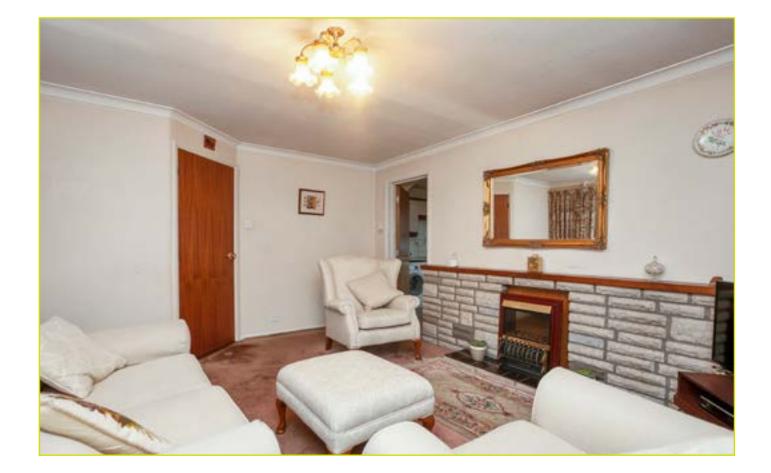

#### **ACCOMMODATION:**

**Ground Floor** 

**ENTRANCE HALL:** Glazed front door

**LIVING ROOM: 14' 1" x 12' 4" (4.29m x 3.76m)** Feature fire place, cornicing

KITCHEN OPEN TO DINING ROOM: 17' 3" x 11' 2" (5.26m