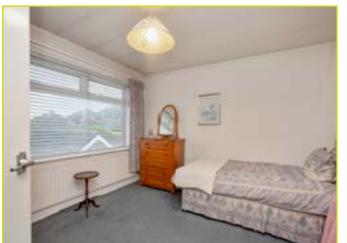

**First Floor** 

LANDING: Hot press

BEDROOM (1): 15' 2" x 9' 5" (4.62m x 2.87m)

BEDROOM (2): 11' 3" x 10' 9" (3.43m x 3.28m) Built in

orage

**BEDROOM (3): 8' 9" x 7' 5" (2.67m x 2.26m)** (Access to

floored storage)