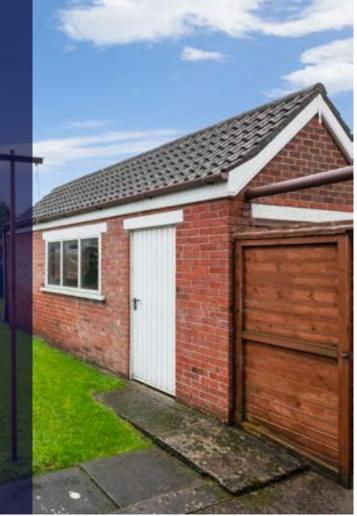

#### Outside

**DETACHED GARAGE: 19' 5" x 9' 4" (5.92m x 2.84m)** 

Driveway parking to front and side. Front garden laid in lawn.

Private rear garden laid in lawn with mature hedges.