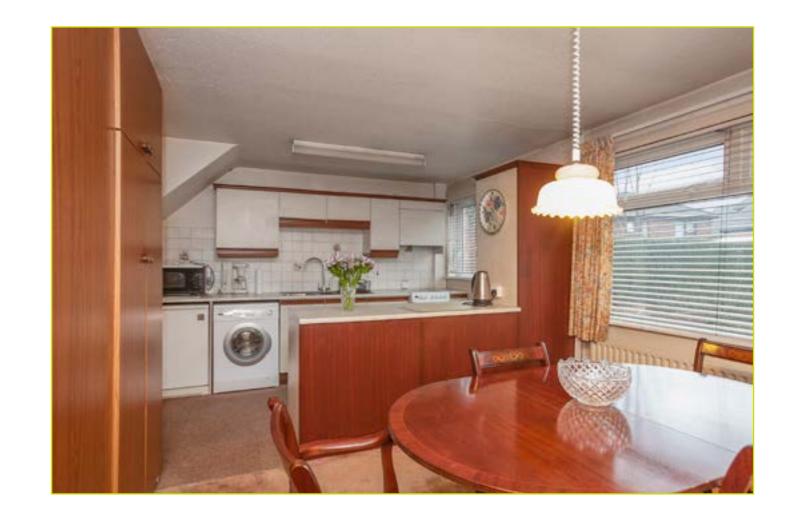

#### **ACCOMMODATION:**

**Ground Floor** 

**ENTRANCE HALL:** Glazed front door

**LIVING ROOM: 14' 1" x 12' 4" (4.29m x 3.76m)** Feature fire place, cornicing

KITCHEN OPEN TO DINING ROOM: 17' 3" x 11' 2" (5.26m

**x 3.4m)** Excellent range of high and low level units, stainless steel sink unit, formica work surfaces, space for oven and hob, plumbed for washing machine, space for fridge freezer, partly tiled walls