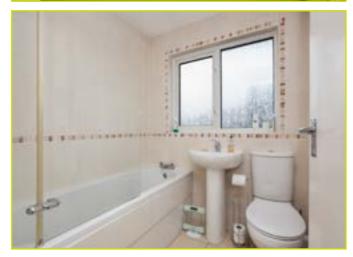

**BATHROOM:** White suite comprising of a panel bath with electric shower over, low flush w.c, pedestal wash hand basin with chrome taps, partly tiled walls, tiled floor