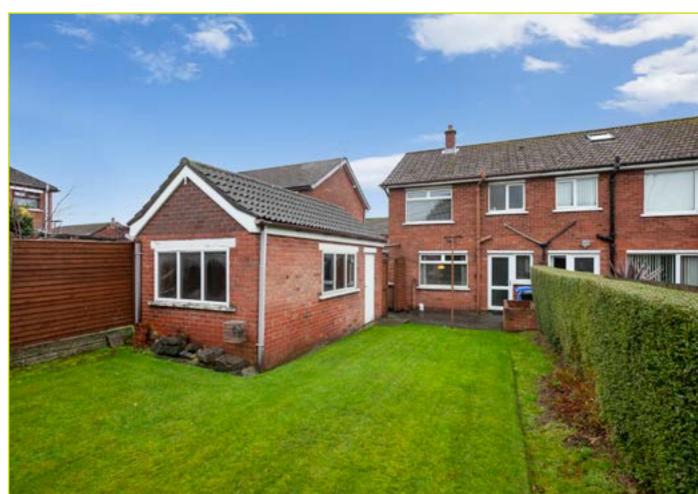

## **SUMMARY**

Well presented end terrace located in a quiet cul de sac in Erinvale, off Finaghy Road South. The property benefits from an excellent position offering ease of access to many local shops, public transport services and main arterial routes.

The property is deceptively spacious and comprises of a living room and kitchen open to dining on the ground floor. To the first floor are three bedrooms and a well appointed bathroom.

The property further benefits from driveway parking leading to a detached garage, front garden and a private rear garden.

#### Outside

**DETACHED GARAGE: 19' 5" x 9' 4" (5.92m x 2.84m)** 

Driveway parking to front and side. Front garden laid in lawn.

Private rear garden laid in lawn with mature hedges.