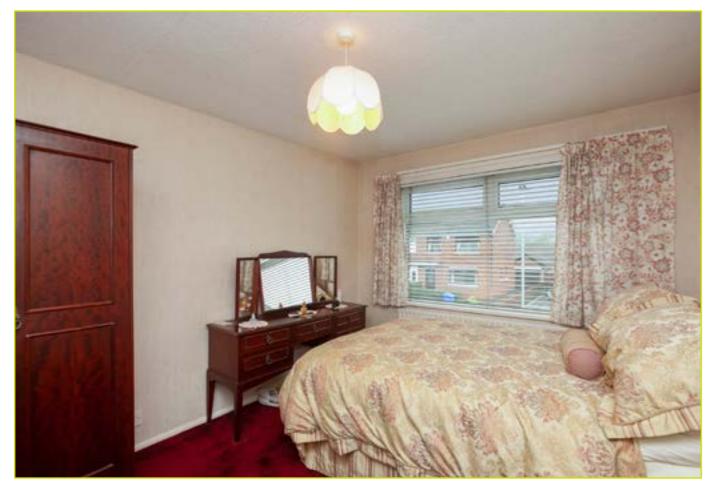

**First Floor** 

LANDING: Hot press

BEDROOM (1): 15' 2" x 9' 5" (4.62m x 2.87m)

BEDROOM (2): 11' 3" x 10' 9" (3.43m x 3.28m) Built in

orage

**BEDROOM (3): 8' 9" x 7' 5" (2.67m x 2.26m)** (Access to

floored storage)