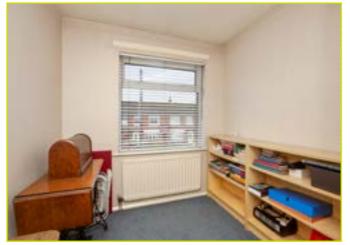

**First Floor** 

LANDING: Hot press

BEDROOM (1): 15' 2" x 9' 5" (4.62m x 2.87m)

BEDROOM (2): 11' 3" x 10' 9" (3.43m x 3.28m) Built in

orage

**BEDROOM (3): 8' 9" x 7' 5" (2.67m x 2.26m)** (Access to

floored storage)