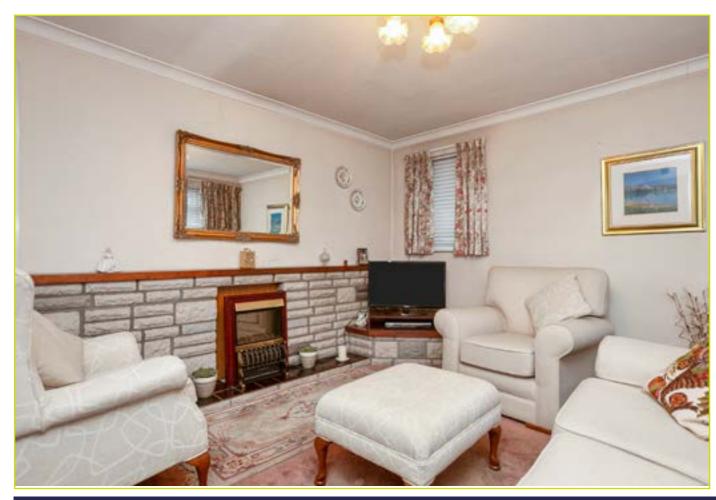

#### **ACCOMMODATION:**

**Ground Floor** 

**ENTRANCE HALL:** Glazed front door

**LIVING ROOM: 14' 1" x 12' 4" (4.29m x 3.76m)** Feature fire place, cornicing

KITCHEN OPEN TO DINING ROOM: 17' 3" x 11' 2" (5.26m