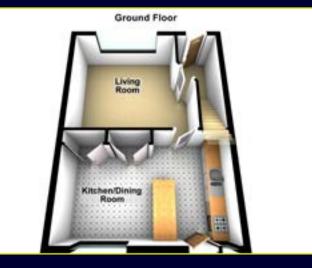

#### **ACCOMMODATION:**

**Ground Floor** 

**ENTRANCE HALL:** Glazed front door

**LIVING ROOM: 14' 1" x 12' 4" (4.29m x 3.76m)** Feature fire place, cornicing

KITCHEN OPEN TO DINING ROOM: 17' 3" x 11' 2" (5.26m

**x 3.4m)** Excellent range of high and low level units, stainless steel sink unit, formica work surfaces, space for oven and hob, plumbed for washing machine, space for fridge freezer, partly tiled walls

# **FLOOR PLANS (NOT TO SCALE)**