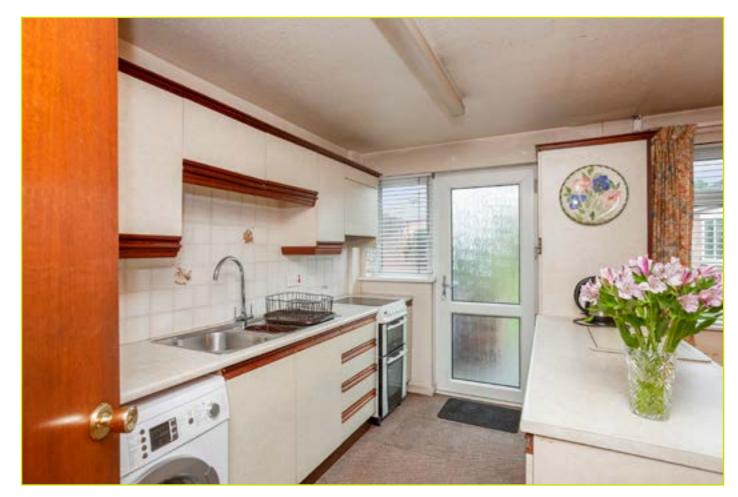

#### **ACCOMMODATION:**

**Ground Floor** 

**ENTRANCE HALL:** Glazed front door

**LIVING ROOM: 14' 1" x 12' 4" (4.29m x 3.76m)** Feature fire place, cornicing

KITCHEN OPEN TO DINING ROOM: 17' 3" x 11' 2" (5.26m

**x 3.4m)** Excellent range of high and low level units, stainless steel sink unit, formica work surfaces, space for oven and hob, plumbed for washing machine, space for fridge freezer, partly tiled walls