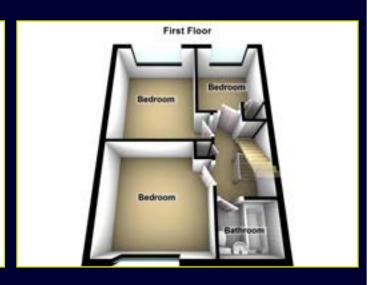

**First Floor** 

LANDING: Hot press

BEDROOM (1): 15' 2" x 9' 5" (4.62m x 2.87m)

BEDROOM (2): 11' 3" x 10' 9" (3.43m x 3.28m) Built in

orage

**BEDROOM (3): 8' 9" x 7' 5" (2.67m x 2.26m)** (Access to

floored storage)

**BATHROOM:** White suite comprising of a panel bath with electric shower over, low flush w.c, pedestal wash hand basin with chrome taps, partly tiled walls, tiled floor

# **FLOOR PLANS (NOT TO SCALE)**