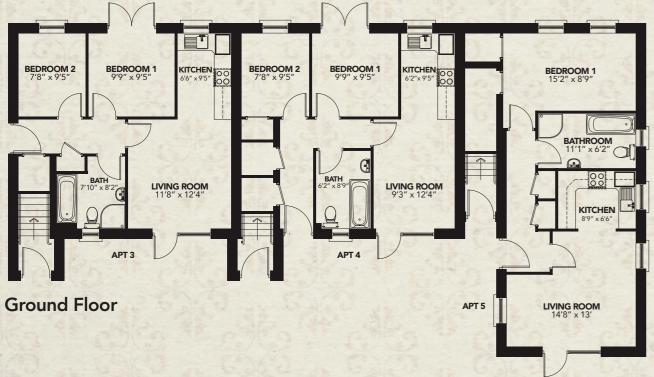

### **The Apartments**

A select number of only eight apartments are arranged in two blocks at Newtownbreda Grove. A mix of one and two bedrooms offer a choice of accommodation to meet the individual needs of prospective purchasers. Each apartment has been deliberately designed to benefit from 'own door' access. Several of the ground floor properties will have the benefit of a designated garden area whilst the first floor apartments will enjoy attractive views over the courtyard. Internally the properties are bright and the accommodation is arranged to maximise the living enjoyment of the purchaser.