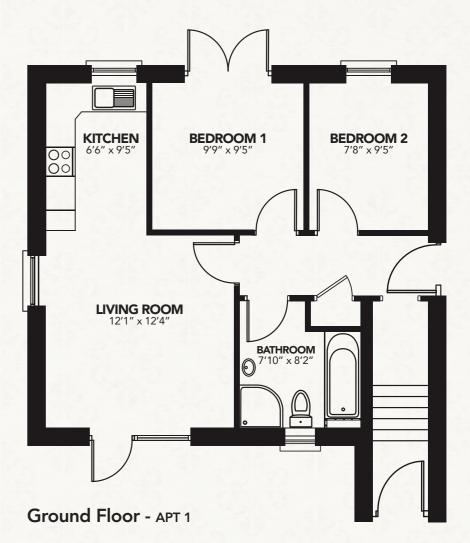

### **The Apartments**

A select number of only eight apartments are arranged in two blocks at Newtownbreda Grove. A mix of one and two bedrooms offer a choice of accommodation to meet the individual needs of prospective purchasers. Each apartment has been deliberately designed to benefit from 'own door' access. Several of the ground floor properties will have the benefit of a designated garden area whilst the first floor apartments will enjoy attractive views over the courtyard. Internally the properties are bright and the accommodation is arranged to maximise the living enjoyment of the purchaser.

### The Townhouse

First Floor - APT 2