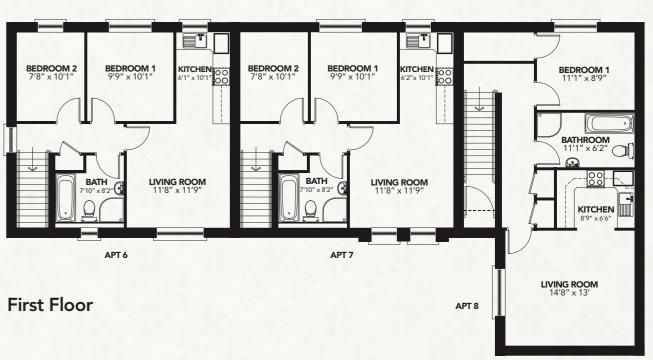

### **The Apartments**

A select number of only eight apartments are arranged in two blocks at Newtownbreda Grove. A mix of one and two bedrooms offer a choice of accommodation to meet the individual needs of prospective purchasers. Each apartment has been deliberately designed to benefit from 'own door' access. Several of the ground floor properties will have the benefit of a designated garden area whilst the first floor apartments will enjoy attractive views over the courtyard. Internally the properties are bright and the accommodation is arranged to maximise the living enjoyment of the purchaser.

### The Townhouse

First Floor - APT 2