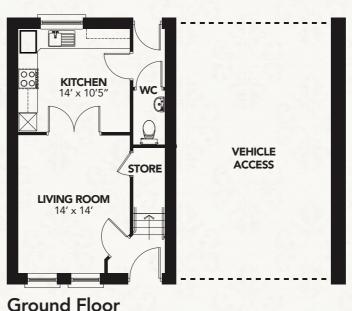

#### The Townhouse

Located to the front of the development this townhouse offers excellent accommodation for family living. Externally the property has the benefit of a gated front courtyard garden. A generous garden and designated parking are positioned to the rear. Internally the property has been designed for modern family living with a living room, kitchen and Wc on the ground floor and four generous sized bedrooms (master with ensuite) and family bathroom on the first floor.