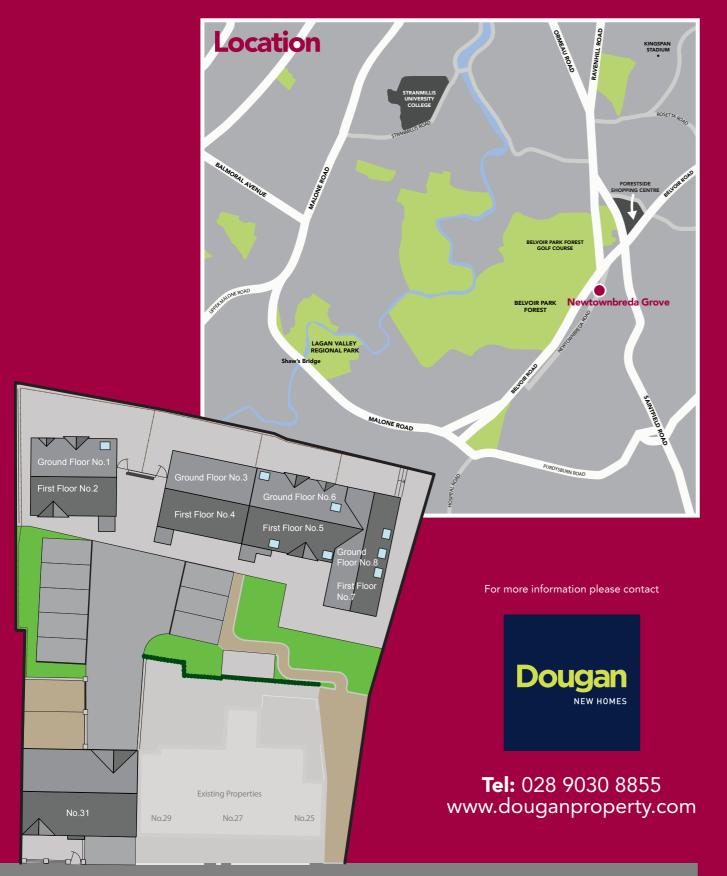

This location is within easy reach of numerous social, recreational and leisure amenities such as Forestside Shopping Complex, Belvoir Park Forest, River Lagan, Ormeau Park and Golf Club. A selection of local retailers and coffee shops are within walking distance on the Saintfield Road. In addition a number of established primary and secondary schools are located in the surrounding area such as Breda Academy, Newtownbreda Primary School, Cairnshill Primary School and Wellington College. Belfast City Centre can be easily reached by car or nearby public transport connections making Newtownbreda Grove an ideal place to make your home.