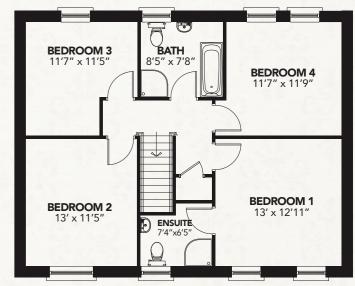

#### The Townhouse

Located to the front of the development this townhouse offers excellent accommodation for family living. Externally the property has the benefit of a gated front courtyard garden. A generous garden and designated parking are positioned to the rear. Internally the property has been designed for modern family living with a living room, kitchen and Wc on the ground floor and four generous sized bedrooms (master with ensuite) and family bathroom on the first floor.