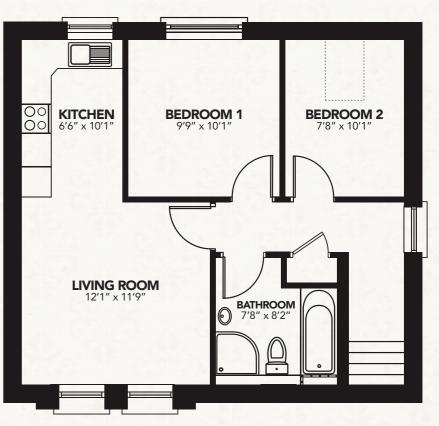

### **The Apartments**

A select number of only eight apartments are arranged in two blocks at Newtownbreda Grove. A mix of one and two bedrooms offer a choice of accommodation to meet the individual needs of prospective purchasers. Each apartment has been deliberately designed to benefit from 'own door' access. Several of the ground floor properties will have the benefit of a designated garden area whilst the first floor apartments will enjoy attractive views over the courtyard. Internally the properties are bright and the accommodation is arranged to maximise the living enjoyment of the purchaser.