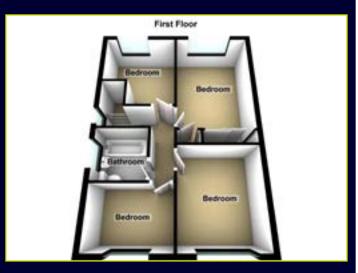

**First Floor** 

LANDING:

BEDROOM (1): 15' 10" x 9' 5" (4.83m x 2.87m) Built in mirror

robes

BEDROOM (2): 11' 3" x 9' 5" (3.43m x 2.87m)

**BEDROOM (3): 10' 5" x 9' 3" (3.18m x 2.82m)** Measurement

at widest points

BEDROOM (4): 9' 3" x 6' 9" (2.82m x 2.06m)

BATHROOM: Panel bath, low flush w.c, pedestal wash hand

basin, fully tiled walls, tongue and groove ceiling

Outside

**DETACHED GARAGE: 17' 7" x 12' 7" (5.36m x 3.84m)** 

# **FLOOR PLANS (NOT TO SCALE)**