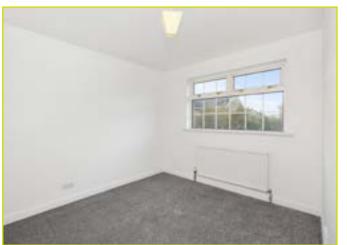

**First Floor** 

LANDING:

BEDROOM (1): 15' 10" x 9' 5" (4.83m x 2.87m) Built in mirror

robes

BEDROOM (2): 11' 3" x 9' 5" (3.43m x 2.87m)

**BEDROOM (3): 10' 5" x 9' 3" (3.18m x 2.82m)** Measurement

at widest points