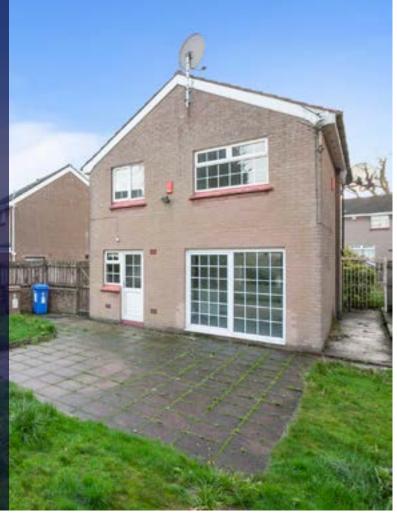

Driveway parking to front. Front garden in lawn.

Rear garden in lawn with patio.