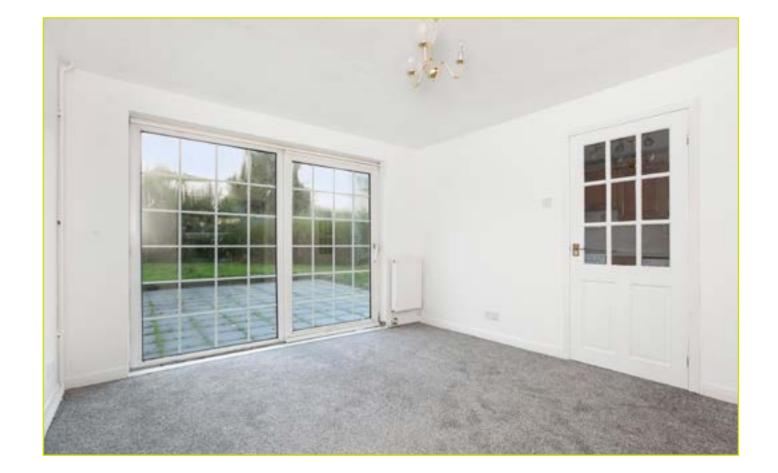

partly tiled walls

LIVING ROOM: 15' 5" x 11' 5" (4.7m x 3.48m)

OPEN TO -

DINING ROOM: 11' 5" x 10' 7" (3.48m x 3.23m)

**KITCHEN: 12' 3" x 7' 9" (3.73m x 2.36m)** Range of high and low level units, stainless steel sink unit, formica work surfaces, space for fridge freezer, space for oven and hob, tongue and groove ceiling