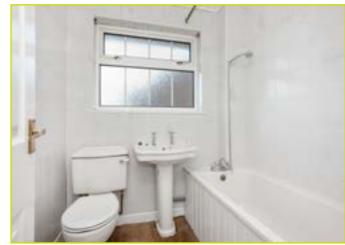

BEDROOM (4): 9' 3" x 6' 9" (2.82m x 2.06m)

BATHROOM: Panel bath, low flush w.c, pedestal wash hand

basin, fully tiled walls, tongue and groove ceiling

Outside

**DETACHED GARAGE: 17' 7" x 12' 7" (5.36m x 3.84m)** 