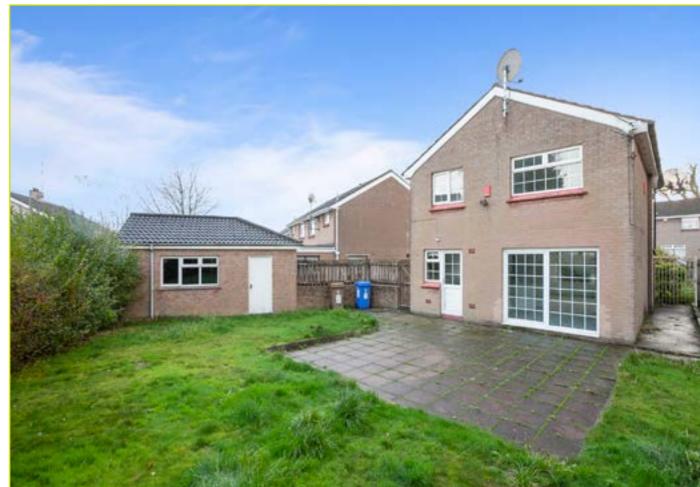

The property benefits from front and rear gardens and a detached garage.

Early viewing is advised.

**ACCOMMODATION:** 

**Ground Floor** 

**ENTRANCE HALL:** Pvc front door

ENTITATE HALL: I VE HORE GOO

**DOWNSTAIRS W.C:** Low flush w.c, wash hand basin, tiled floor,

BEDROOM (4): 9' 3" x 6' 9" (2.82m x 2.06m)

BATHROOM: Panel bath, low flush w.c, pedestal wash hand

basin, fully tiled walls, tongue and groove ceiling

Outside

**DETACHED GARAGE: 17' 7" x 12' 7" (5.36m x 3.84m)** 

Driveway parking to front. Front garden in lawn.

Rear garden in lawn with patio.