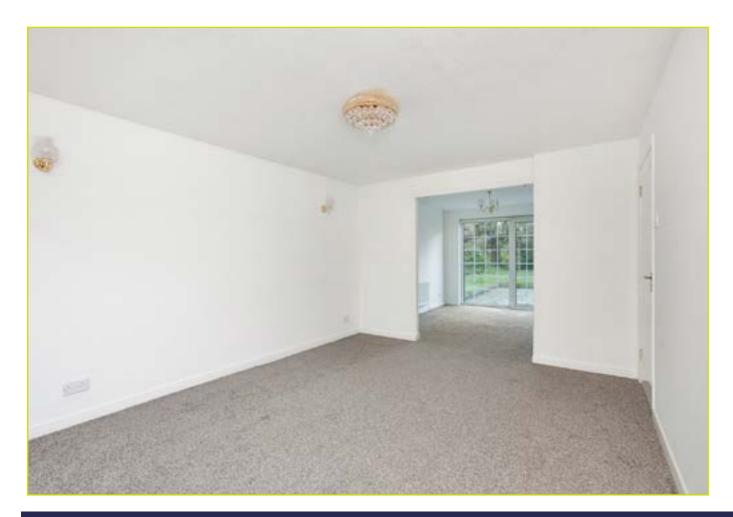

partly tiled walls

LIVING ROOM: 15' 5" x 11' 5" (4.7m x 3.48m)

OPEN TO -

DINING ROOM: 11' 5" x 10' 7" (3.48m x 3.23m)

**KITCHEN: 12' 3" x 7' 9" (3.73m x 2.36m)** Range of high and low level units, stainless steel sink unit, formica work surfaces, space for fridge freezer, space for oven and hob, tongue and groove ceiling