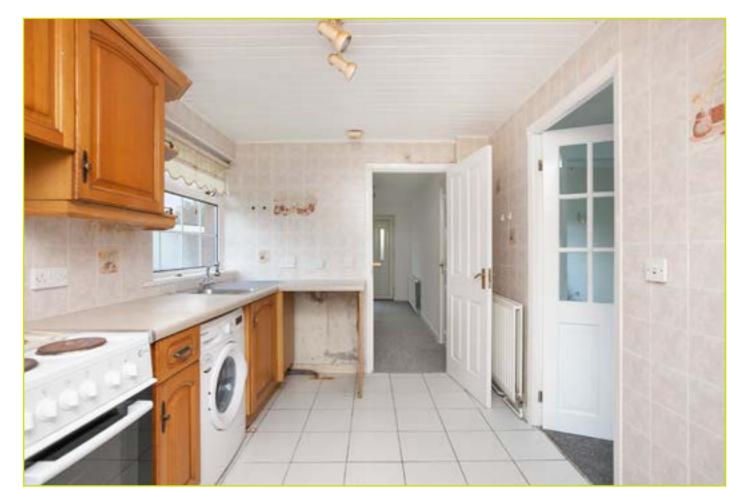

partly tiled walls

LIVING ROOM: 15' 5" x 11' 5" (4.7m x 3.48m)

OPEN TO -

DINING ROOM: 11' 5" x 10' 7" (3.48m x 3.23m)

**KITCHEN: 12' 3" x 7' 9" (3.73m x 2.36m)** Range of high and low level units, stainless steel sink unit, formica work surfaces, space for fridge freezer, space for oven and hob, tongue and groove ceiling