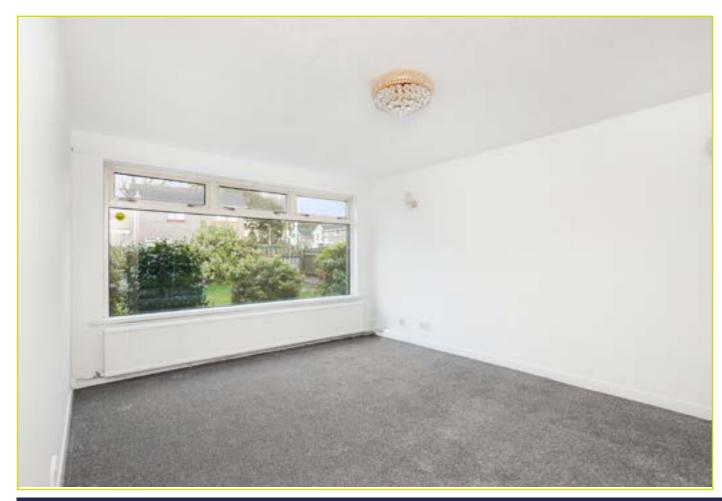

partly tiled walls

LIVING ROOM: 15' 5" x 11' 5" (4.7m x 3.48m)

OPEN TO -

DINING ROOM: 11' 5" x 10' 7" (3.48m x 3.23m)

**KITCHEN: 12' 3" x 7' 9" (3.73m x 2.36m)** Range of high and low level units, stainless steel sink unit, formica work surfaces, space for fridge freezer, space for oven and hob, tongue and groove ceiling