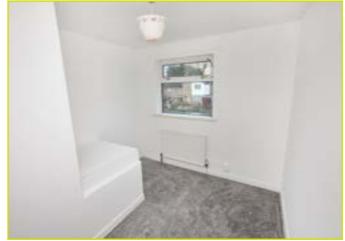

BEDROOM (4): 9' 3" x 6' 9" (2.82m x 2.06m)

BATHROOM: Panel bath, low flush w.c, pedestal wash hand

basin, fully tiled walls, tongue and groove ceiling

Outside

**DETACHED GARAGE: 17' 7" x 12' 7" (5.36m x 3.84m)** 