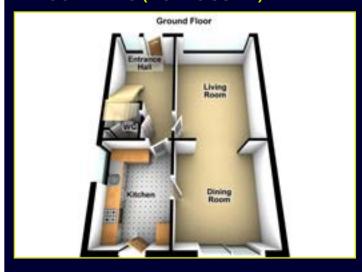

The property benefits from front and rear gardens and a detached garage.

Early viewing is advised.

**ACCOMMODATION:** 

**Ground Floor** 

**ENTRANCE HALL:** Pvc front door

ENTITATE HALL: I VE HORE GOO

**DOWNSTAIRS W.C:** Low flush w.c, wash hand basin, tiled floor,

partly tiled walls

LIVING ROOM: 15' 5" x 11' 5" (4.7m x 3.48m)

OPEN TO -

DINING ROOM: 11' 5" x 10' 7" (3.48m x 3.23m)

**KITCHEN: 12' 3" x 7' 9" (3.73m x 2.36m)** Range of high and low level units, stainless steel sink unit, formica work surfaces, space for fridge freezer, space for oven and hob, tongue and groove ceiling

# **FLOOR PLANS (NOT TO SCALE)**