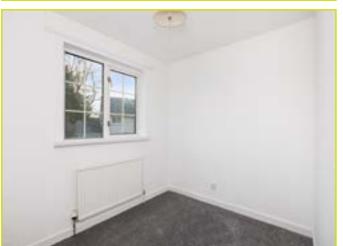

**First Floor** 

LANDING:

BEDROOM (1): 15' 10" x 9' 5" (4.83m x 2.87m) Built in mirror

robes

BEDROOM (2): 11' 3" x 9' 5" (3.43m x 2.87m)

**BEDROOM (3): 10' 5" x 9' 3" (3.18m x 2.82m)** Measurement

at widest points

BEDROOM (4): 9' 3" x 6' 9" (2.82m x 2.06m)

BATHROOM: Panel bath, low flush w.c, pedestal wash hand

basin, fully tiled walls, tongue and groove ceiling

Outside

**DETACHED GARAGE: 17' 7" x 12' 7" (5.36m x 3.84m)** 