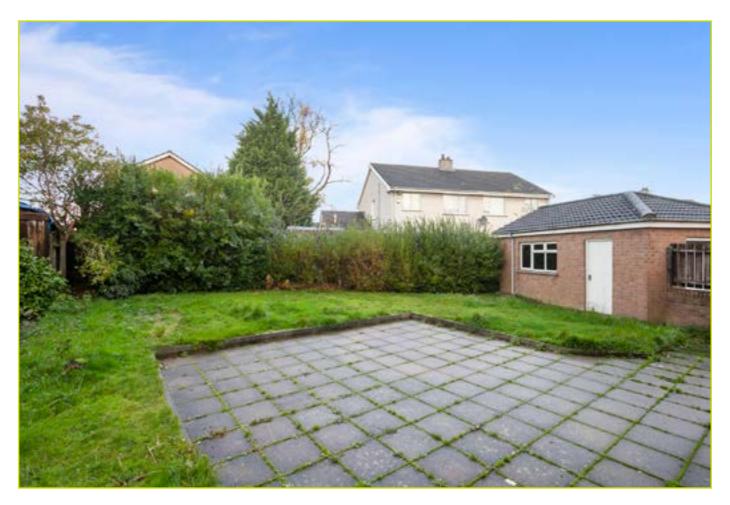

The property benefits from front and rear gardens and a detached garage.

Early viewing is advised.

**ACCOMMODATION:** 

**Ground Floor** 

**ENTRANCE HALL:** Pvc front door

ENTITATE HALL: I VE HORE GOO

**DOWNSTAIRS W.C:** Low flush w.c, wash hand basin, tiled floor,

Driveway parking to front. Front garden in lawn.

Rear garden in lawn with patio.