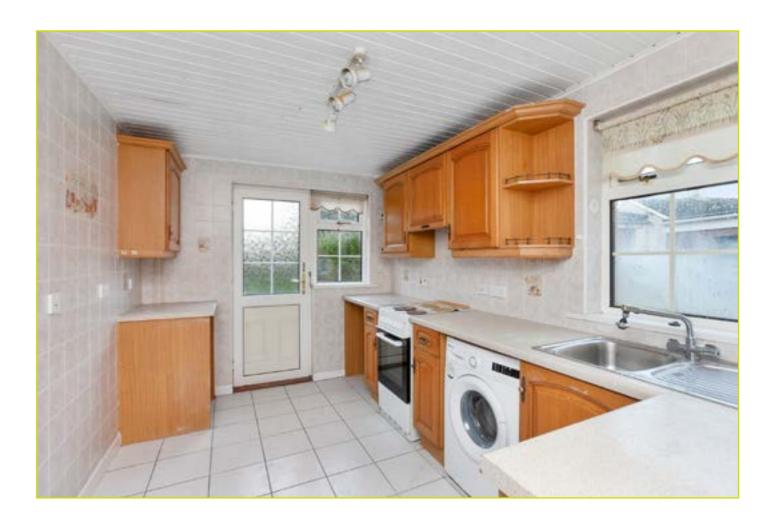

partly tiled walls

LIVING ROOM: 15' 5" x 11' 5" (4.7m x 3.48m)

OPEN TO -

DINING ROOM: 11' 5" x 10' 7" (3.48m x 3.23m)

**KITCHEN: 12' 3" x 7' 9" (3.73m x 2.36m)** Range of high and low level units, stainless steel sink unit, formica work surfaces, space for fridge freezer, space for oven and hob, tongue and groove ceiling