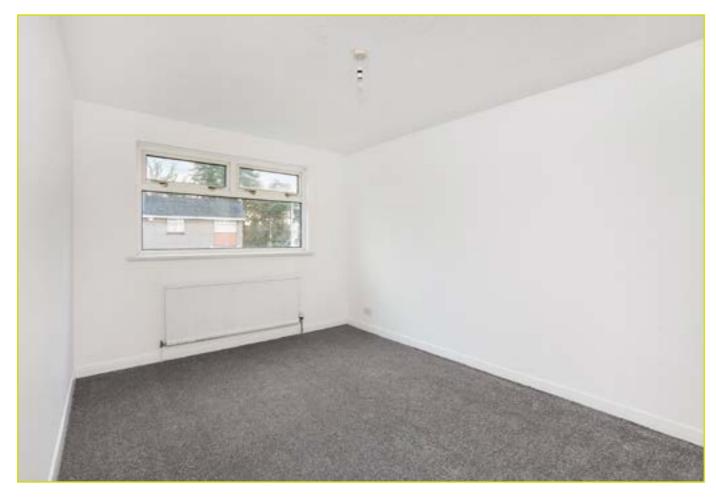

**First Floor** 

LANDING:

BEDROOM (1): 15' 10" x 9' 5" (4.83m x 2.87m) Built in mirror

robes

BEDROOM (2): 11' 3" x 9' 5" (3.43m x 2.87m)

**BEDROOM (3): 10' 5" x 9' 3" (3.18m x 2.82m)** Measurement

at widest points

BEDROOM (4): 9' 3" x 6' 9" (2.82m x 2.06m)

BATHROOM: Panel bath, low flush w.c, pedestal wash hand

basin, fully tiled walls, tongue and groove ceiling

Outside

**DETACHED GARAGE: 17' 7" x 12' 7" (5.36m x 3.84m)** 