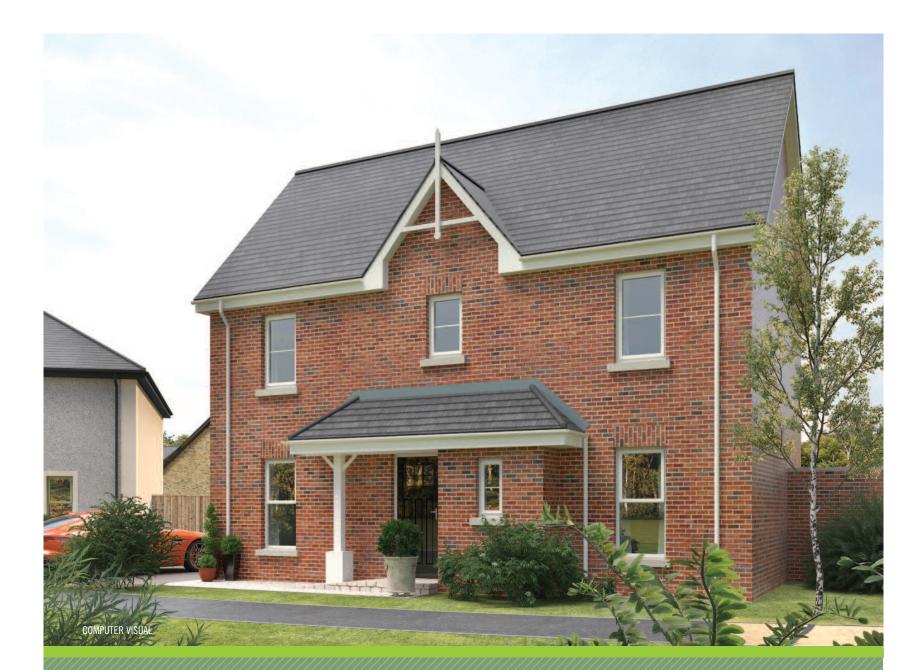

# THE BARNETT A27.1a



#### SALES AND INFORMATION 028 9042 8661 ANTRIMCONSTRUCTION.NET

Ref: 20190101





CHOOSE YOUR PERFECT ANTRIM CONSTRUCTION HOME





### **FIRST FLOOR**



## THE BARNETT A27.1a



### **GROUND FLOOR**

LOUNGE 5.70 X 3.51M 18'9" x 11'6" KITCHEN / DINING 5.70 X 2.83M 18'9" x 9'3" MIN UTILITY 1.77 x 1.16M 5'10" x 3'9" WC 2.21 x 1.09M 7'3" x 3'7" GARDEN ROOM 3.15 x 3.11M 10'4" x 10'2"

### **FIRST FLOOR**

| MASTER BEDROOM | 4.60 x 3.51M | 15'1" x 11'6"     |
|----------------|--------------|-------------------|
| ENSUITE        | 3.51 x 1.00M | 11'6" x 3'3"      |
| BEDROOM 2      | 3.20 x 3.04M | 10'6" x 10'0" MIN |
| BEDROOM 3      | 3.50 X 2.40M | 11'6" x 7'11" MAX |
| BATHROOM       | 2.56 x 1.80M | 8'5" x 5'11"      |



### TOTAL FLOOR AREA: 117m<sup>2</sup> OR 1,256 SQ FT APPROX.

WHILST EVERY CARE IS TAKEN IN PREPARING THIS INFORMATION, NO REPRESENTATION IS GIVEN