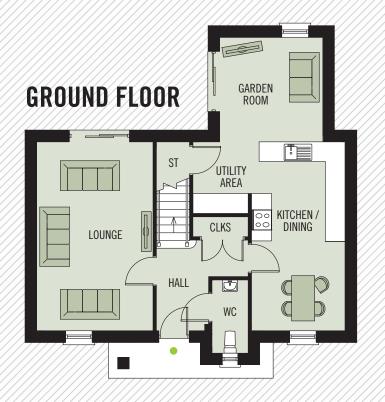

### **GROUND FLOOR**

LOUNGE 5.70 X 3.51M 18'9" x 11'6" KITCHEN / DINING 5.70 X 2.83M 18'9" x 9'3" MIN UTILITY 1.77 x 1.16M 5'10" x 3'9" WC 2.21 x 1.09M 7'3" x 3'7" GARDEN ROOM 3.15 x 3.11M 10'4" x 10'2"