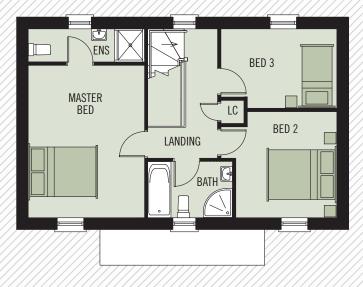

### **FIRST FLOOR**

| MASTER BEDROOM | 4.60 x 3.51M | 15'1" x 11'6"     |
|----------------|--------------|-------------------|
| ENSUITE        | 3.51 x 1.00M | 11'6" x 3'3"      |
| BEDROOM 2      | 3.20 x 3.04M | 10'6" x 10'0" MIN |
| BEDROOM 3      | 3.50 X 2.40M | 11'6" x 7'11" MAX |
| BATHROOM       | 2.56 x 1.80M | 8'5" x 5'11"      |