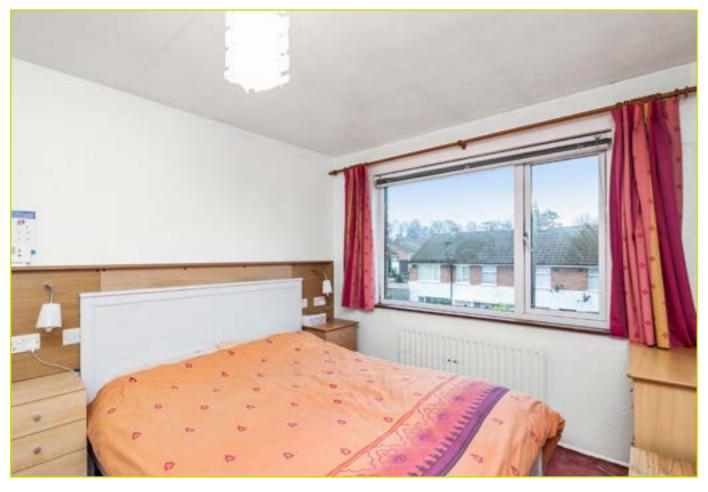

The property comprises of a front living room and a kitchen open to dining room on the ground floor. Three bedrooms and a family bathroom are to the first floor.

The property further benefits from a rear patio and garden, detached garage and driveway parking.

Early viewing is advised.

**ACCOMMODATION:** 

First Floor

**Ground Floor** 

**LANDING:** Roof space access

**ENTRANCE HALL:** Laminate wooden floor, wooden front door

BEDROOM (1): 12' 1" x 10' 7" (3.68m x 3.23m) Built in