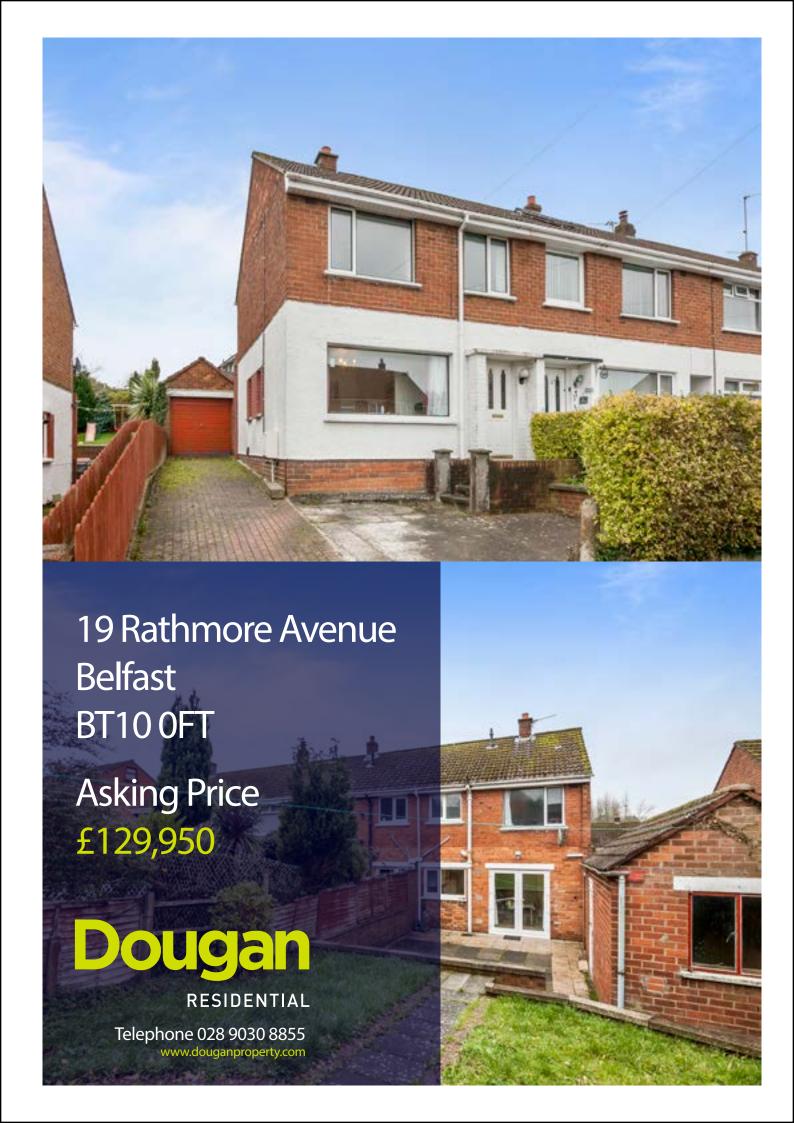

## **KEY FEATURES**

- End Terrace Located In Erinvale Off Finaghy Road South
- Excellent Location Close To The Vibrant Finaghy Village
- Many Local Amenities, Public Transport Services And Main Arterial Routes Easily Accessible
- Front Living Room
- Kitchen Open To Dining Area With Double Doors To Rear Garden
- Three Generous Bedrooms
- First Floor Bathroom
- Driveway Parking
- Rear Patio And Garden
- Driveway Parking
- Oil Heating
- Double Glazed
- Early Viewing Advised

## **SUMMARY**

End terrace located in the popular Erinvale developments off Finaghy Road South in South Belfast. Finaghy village is close at hand and Belfast City Centre is easily accessible by bus or car.

The property comprises of a front living room and a kitchen open to dining room on the ground floor. Three bedrooms and a family bathroom are to the first floor.

The property further benefits from a rear patio and garden, detached garage and driveway parking.

Early viewing is advised.

**ACCOMMODATION:** 

First Floor

**Ground Floor** 

**LANDING:** Roof space access

**ENTRANCE HALL:** Laminate wooden floor, wooden front door

BEDROOM (1): 12' 1" x 10' 7" (3.68m x 3.23m) Built in