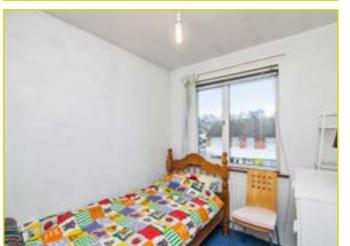

storage

LIVING ROOM: 12' 5" x 10' 8" (3.78m x 3.25m) Laminate

BEDROOM (2): 11' 3" x 10' 8" (3.43m x 3.25m)

wooden floor, cornicing

BEDROOM (3): 9' 2" x 7' 4" (2.79m x 2.24m) Built in storage

KITCHEN WITH DINING AREA: 17' 2" x 11' 5" (5.23m