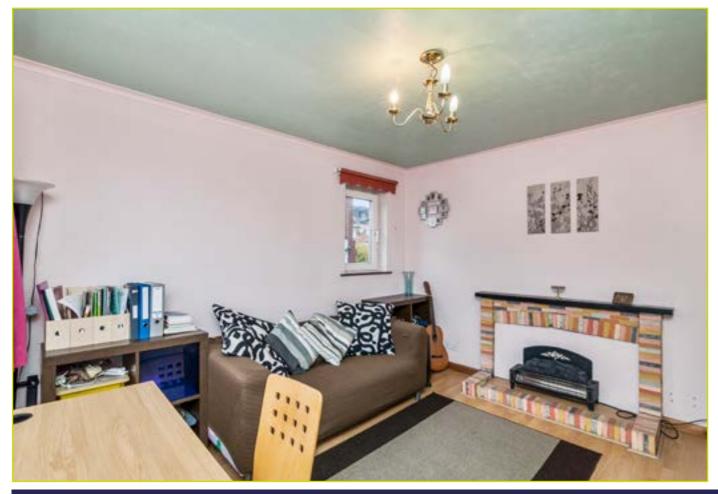

Early viewing is advised.

**ACCOMMODATION:** 

First Floor

**Ground Floor** 

**LANDING:** Roof space access

**ENTRANCE HALL:** Laminate wooden floor, wooden front door

BEDROOM (1): 12' 1" x 10' 7" (3.68m x 3.23m) Built in

storage

LIVING ROOM: 12' 5" x 10' 8" (3.78m x 3.25m) Laminate

BEDROOM (2): 11' 3" x 10' 8" (3.43m x 3.25m)

wooden floor, cornicing

BEDROOM (3): 9' 2" x 7' 4" (2.79m x 2.24m) Built in storage

KITCHEN WITH DINING AREA: 17' 2" x 11' 5" (5.23m