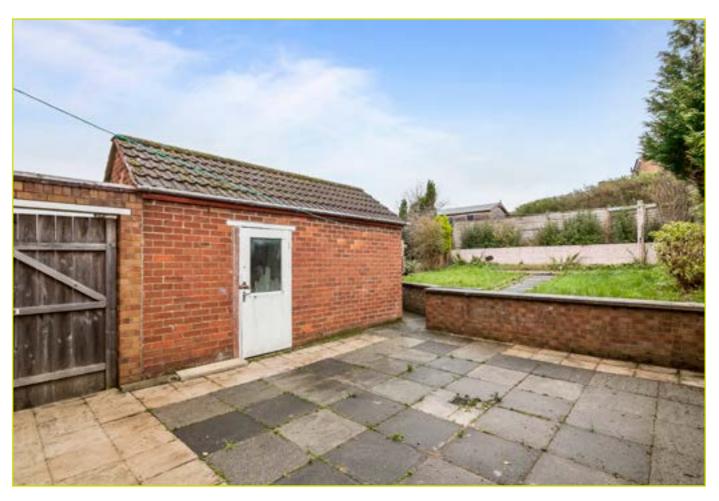

**BATHROOM:** White suite, pedestal wash hand basin, low flush w.c, panel bath with electric shower over

Outside

**DETACHED GARAGE: 16' 0" x 8' 2" (4.88m x 2.49m)** 

Driveway and parking for several cars.

Paved patio and rear garden in lawn.