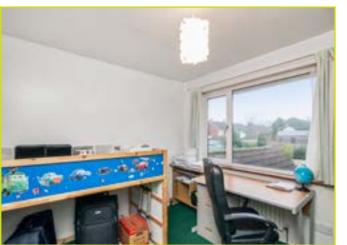

The property comprises of a front living room and a kitchen open to dining room on the ground floor. Three bedrooms and a family bathroom are to the first floor.

The property further benefits from a rear patio and garden, detached garage and driveway parking.

storage

LIVING ROOM: 12' 5" x 10' 8" (3.78m x 3.25m) Laminate

BEDROOM (2): 11' 3" x 10' 8" (3.43m x 3.25m)

wooden floor, cornicing

BEDROOM (3): 9' 2" x 7' 4" (2.79m x 2.24m) Built in storage

KITCHEN WITH DINING AREA: 17' 2" x 11' 5" (5.23m