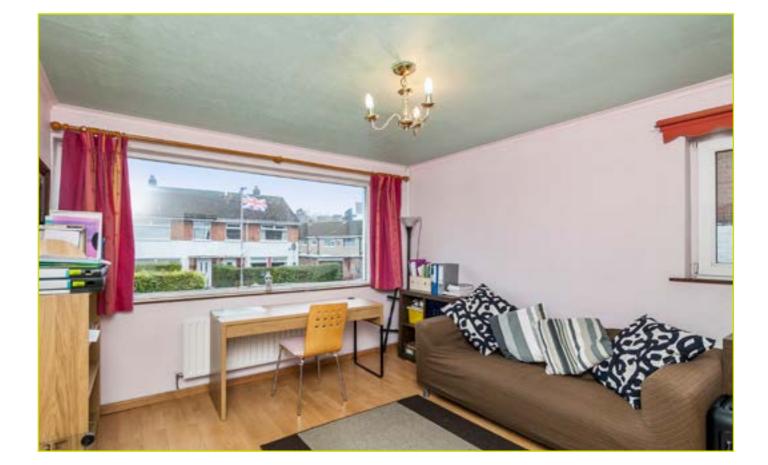

Early viewing is advised.

**ACCOMMODATION:** 

First Floor

**Ground Floor** 

**LANDING:** Roof space access

**ENTRANCE HALL:** Laminate wooden floor, wooden front door

BEDROOM (1): 12' 1" x 10' 7" (3.68m x 3.23m) Built in

storage

LIVING ROOM: 12' 5" x 10' 8" (3.78m x 3.25m) Laminate

BEDROOM (2): 11' 3" x 10' 8" (3.43m x 3.25m)

wooden floor, cornicing

BEDROOM (3): 9' 2" x 7' 4" (2.79m x 2.24m) Built in storage

KITCHEN WITH DINING AREA: 17' 2" x 11' 5" (5.23m