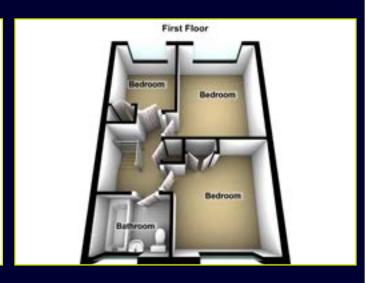

## **FLOOR PLANS (NOT TO SCALE)**

The property comprises of a front living room and a kitchen open to dining room on the ground floor. Three bedrooms and a family bathroom are to the first floor.

The property further benefits from a rear patio and garden, detached garage and driveway parking.

Early viewing is advised.

**ACCOMMODATION:** 

First Floor

**Ground Floor** 

**LANDING:** Roof space access

**ENTRANCE HALL:** Laminate wooden floor, wooden front door

BEDROOM (1): 12' 1" x 10' 7" (3.68m x 3.23m) Built in

storage

LIVING ROOM: 12' 5" x 10' 8" (3.78m x 3.25m) Laminate

BEDROOM (2): 11' 3" x 10' 8" (3.43m x 3.25m)

wooden floor, cornicing

BEDROOM (3): 9' 2" x 7' 4" (2.79m x 2.24m) Built in storage

KITCHEN WITH DINING AREA: 17' 2" x 11' 5" (5.23m

**BATHROOM:** White suite, pedestal wash hand basin, low flush w.c, panel bath with electric shower over

Outside

**DETACHED GARAGE: 16' 0" x 8' 2" (4.88m x 2.49m)** 

Driveway and parking for several cars.