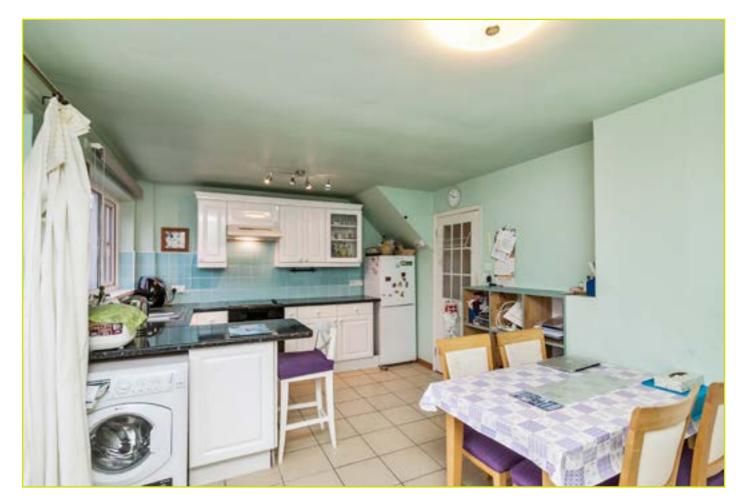

The property comprises of a front living room and a kitchen open to dining room on the ground floor. Three bedrooms and a family bathroom are to the first floor.

The property further benefits from a rear patio and garden, detached garage and driveway parking.

x 3.48m) Range of high and low level units, glazed display cabinets, formica work surfaces, stainless steel sink unit, integrated oven and extractor fan, breakfast bar, space for fridge freezer, double doors to rear garden