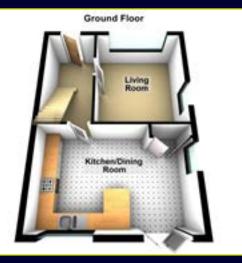

## **FLOOR PLANS (NOT TO SCALE)**

The property comprises of a front living room and a kitchen open to dining room on the ground floor. Three bedrooms and a family bathroom are to the first floor.

The property further benefits from a rear patio and garden, detached garage and driveway parking.

storage

LIVING ROOM: 12' 5" x 10' 8" (3.78m x 3.25m) Laminate

BEDROOM (2): 11' 3" x 10' 8" (3.43m x 3.25m)

wooden floor, cornicing

BEDROOM (3): 9' 2" x 7' 4" (2.79m x 2.24m) Built in storage

KITCHEN WITH DINING AREA: 17' 2" x 11' 5" (5.23m

x 3.48m) Range of high and low level units, glazed display cabinets, formica work surfaces, stainless steel sink unit, integrated oven and extractor fan, breakfast bar, space for fridge freezer, double doors to rear garden