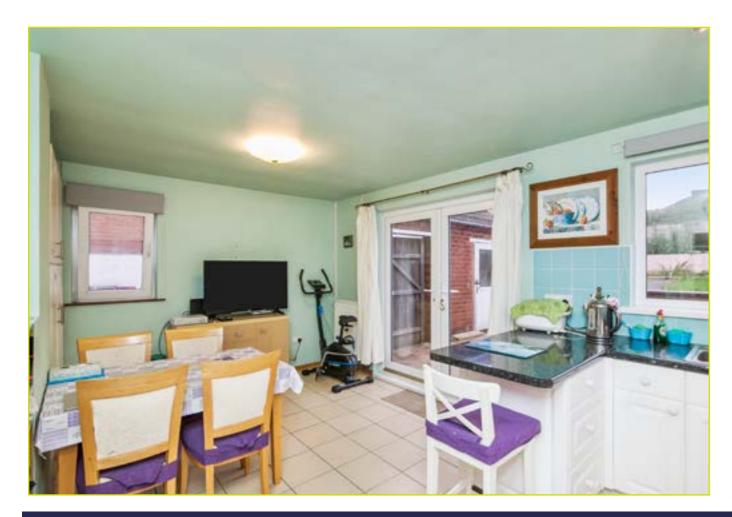

storage

LIVING ROOM: 12' 5" x 10' 8" (3.78m x 3.25m) Laminate

BEDROOM (2): 11' 3" x 10' 8" (3.43m x 3.25m)

wooden floor, cornicing

BEDROOM (3): 9' 2" x 7' 4" (2.79m x 2.24m) Built in storage

KITCHEN WITH DINING AREA: 17' 2" x 11' 5" (5.23m

x 3.48m) Range of high and low level units, glazed display cabinets, formica work surfaces, stainless steel sink unit, integrated oven and extractor fan, breakfast bar, space for fridge freezer, double doors to rear garden