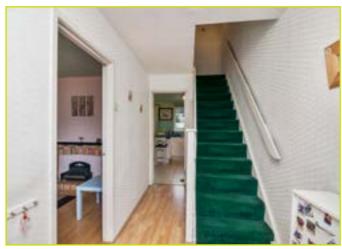

Early viewing is advised.

**ACCOMMODATION:** 

First Floor

**Ground Floor** 

**LANDING:** Roof space access

**ENTRANCE HALL:** Laminate wooden floor, wooden front door

BEDROOM (1): 12' 1" x 10' 7" (3.68m x 3.23m) Built in