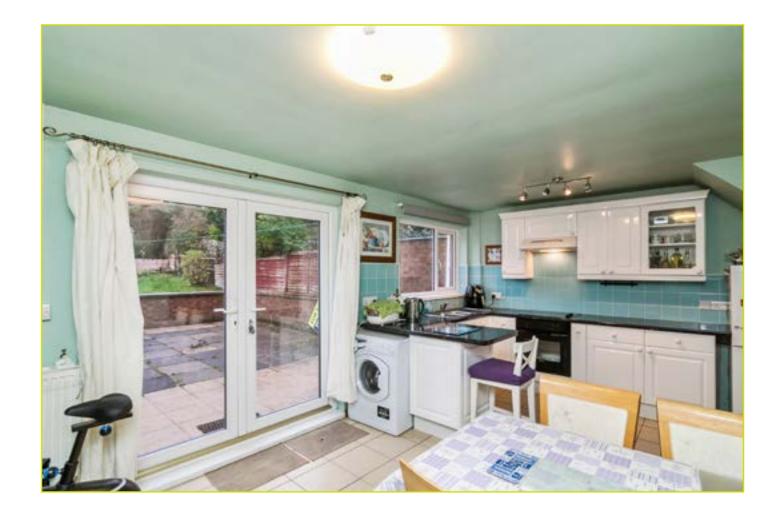

The property comprises of a front living room and a kitchen open to dining room on the ground floor. Three bedrooms and a family bathroom are to the first floor.

The property further benefits from a rear patio and garden, detached garage and driveway parking.

x 3.48m) Range of high and low level units, glazed display cabinets, formica work surfaces, stainless steel sink unit, integrated oven and extractor fan, breakfast bar, space for fridge freezer, double doors to rear garden