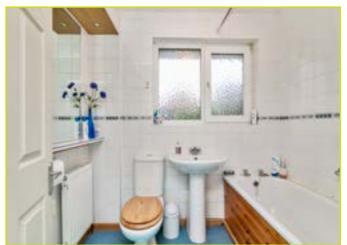

**BATHROOM:** White suite, pedestal wash hand basin, low flush w.c, panel bath with electric shower over

Outside

**DETACHED GARAGE: 16' 0" x 8' 2" (4.88m x 2.49m)** 

Driveway and parking for several cars.