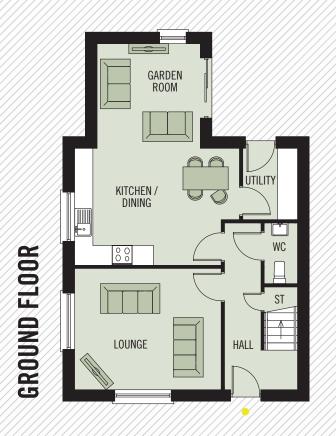

### **GROUND FLOOR**

LOUNGE 4.42 X 3.65M 14'6" x 12'0"

KITCHEN / DINING 4.96 X 3.53M 16'3" x 11'7" MAX

UTILITY 2.15 x 1.65M 7'1" x 5'5"

WC 1.83 x 1.00M 6'0" x 3'3"

GARDEN ROOM 3.15 x 3.12M 10'4" x 10'3"