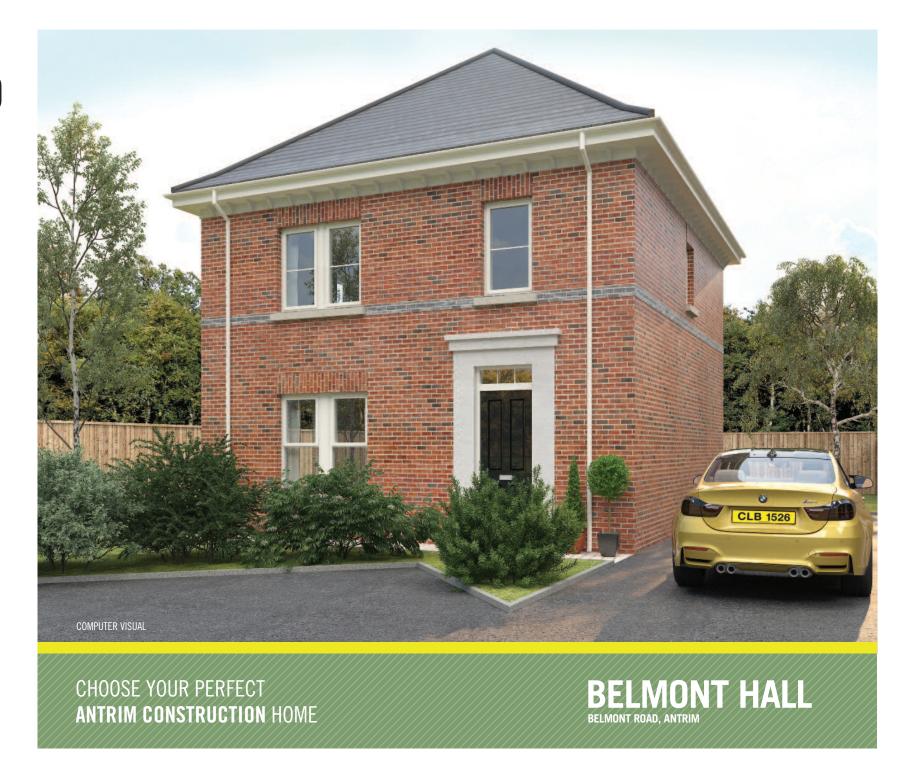

# THE PORTLAND A1.4b



Ref: 20190123









## THE PORTLAND A1.4b





### **GROUND FLOOR**

LOUNGE 4.42 X 3.65M 14'6" x 12'0"

KITCHEN / DINING 4.96 X 3.53M 16'3" x 11'7" MAX

UTILITY 2.15 x 1.65M 7'1" x 5'5"

WC 1.83 x 1.00M 6'0" x 3'3"

GARDEN ROOM 3.15 x 3.12M 10'4" x 10'3"

### FIRST FLOOR



## TOTAL FLOOR AREA: 108m<sup>2</sup> OR 1,158 SQ FT APPROX.

WHILST EVERY CARE IS TAKEN IN PREPARING THIS INFORMATION, NO REPRESENTATION IS GIVEN, AND IT DOES NOT FORM ANY PART OF A CONTRACT, ANY INTENDING PURCHASER MUST SATISFY HIMSELF/HERSELF AS TO THE CORRECTINESS OF EACH OF THE STATEMENTS CONTAINED IN THESE PARTICULARS. WE RESERVE THE RIGHT TO ALTER SPECIFICATIONS WITHOUT DUE NOTICE.