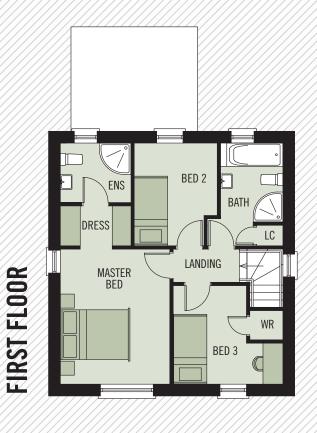

### FIRST FLOOR

## TOTAL FLOOR AREA: 108m<sup>2</sup> OR 1,158 SQ FT APPROX.

WHILST EVERY CARE IS TAKEN IN PREPARING THIS INFORMATION, NO REPRESENTATION IS GIVEN, AND IT DOES NOT FORM ANY PART OF A CONTRACT, ANY INTENDING PURCHASER MUST SATISFY HIMSELF/HERSELF AS TO THE CORRECTINESS OF EACH OF THE STATEMENTS CONTAINED IN THESE PARTICULARS. WE RESERVE THE RIGHT TO ALTER SPECIFICATIONS WITHOUT DUE NOTICE.