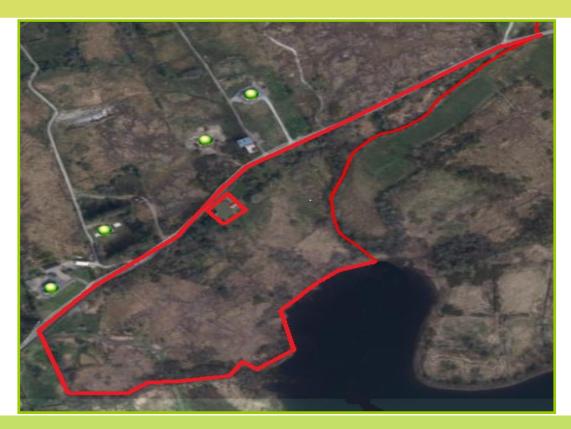

## DERRYNACRANNOG, BELLEEK, BT93 3FQ

**CIRCA 17.6 ACRES OF AGRICULTURAL LANDS** 

WATER FRONTAGE ON LOUGH SCOLBAN

FOR FURTHER DETAILS AND MAPS PLEASE CONTACT AGENT

**OFFERS AROUND: £70,000** 