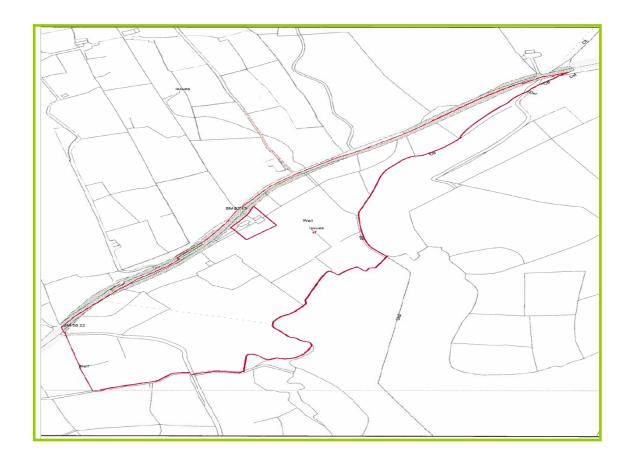

## DERRYNACRANNOG, BELLEEK, BT93 3FQ

**CIRCA 17.6 ACRES OF AGRICULTURAL LANDS** 

WATER FRONTAGE ON LOUGH SCOLBAN

FOR FURTHER DETAILS AND MAPS PLEASE CONTACT AGENT

**OFFERS AROUND: £70,000** 