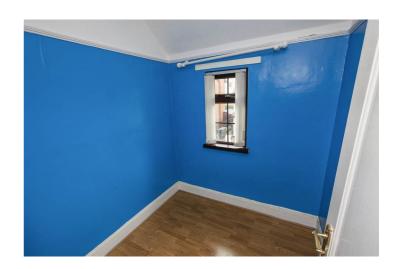

#### **BEDROOM 3**

1.99m x 1.967m (6' 6" x 6' 5")
PVC double glazed window to front, radiator, laminate wooden floor