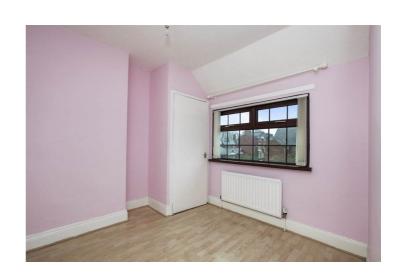

### BEDROOM (1):

2.951m x 2.844m (9' 8" x 9' 4")

PVC double glazed window to front,

radiator

#### **BEDROOM 2**

2.582m x 2.831m (8' 6" x 9' 3")
PVC double glazed window to rear, radiator, built in cupboard housing hot water cylinder and shelving