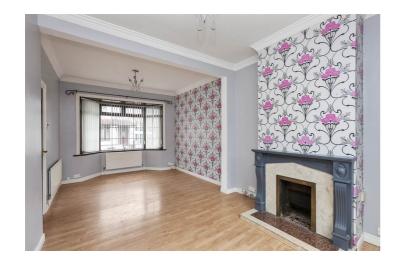

### LIVIING/DINING ROOM

6.277m x 3.209m (20' 7" x 10' 6")

PVC double glazed bay window to front, pvc double glazed window to rear, 3 x radiator, laminate wooden floor, fireplace with open fire and wooden surround, decorative ceiling coving.