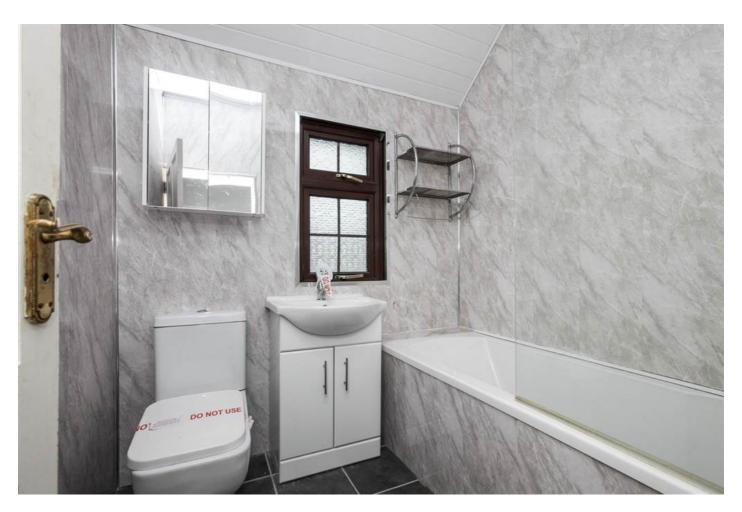

#### BATHROOM;

1.958m x 1.852m (6' 5" x 6' 1")

PVC double glazed window to rear, radiator, tiled floor, pvc clad walls and ceiling, modern bathroom suite comprising bath with mixer taps, shower attachment and a separate electric shower, modern wash hand basin with vanity unit under, close coupled wc