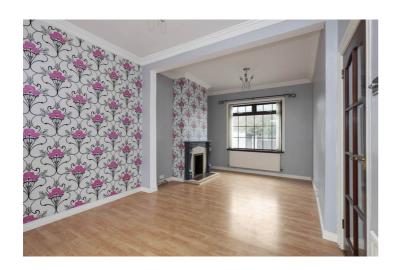

### LIVIING/DINING ROOM

6.277m x 3.209m (20' 7" x 10' 6")

PVC double glazed bay window to front, pvc double glazed window to rear, 3 x radiator, laminate wooden floor, fireplace with open fire and wooden surround, decorative ceiling coving.