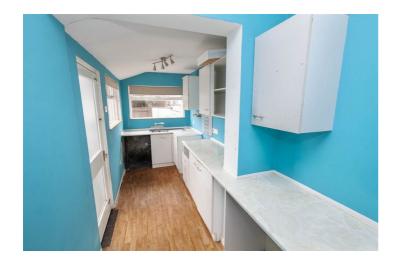

#### KITCHEN.

5.245m x 1.773m (17' 2" x 5' 10")

2 x single glazed windows to rear, single glazed door to rear, range of high and low level kitchen units with space for washing machine, space for cooker, under counter space for fridge and separate freezer, single drainer sink unit, radiator, wooden effect vinyl flooring