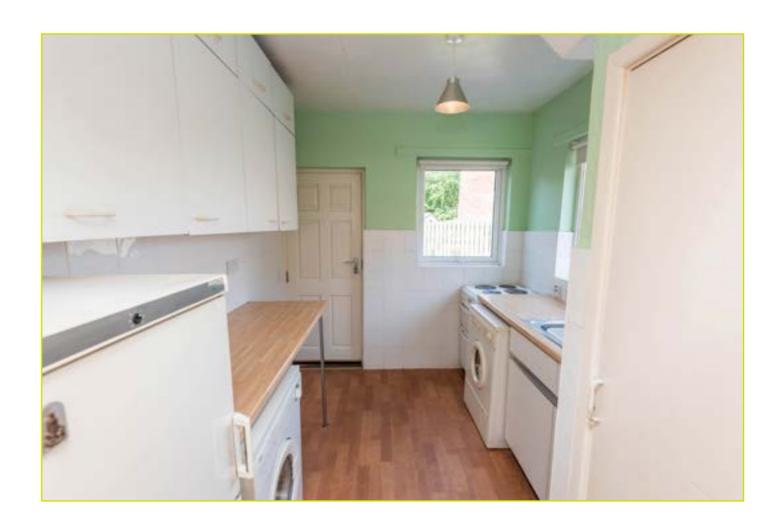

KITCHEN: 10' 11" x 8' 1" (3.33m x 2.46m)

Range of high and low level units, formica work surfaces, breakfast bar, plumbed for washing machine, space for oven and hob, space for fridge freezer First Floor