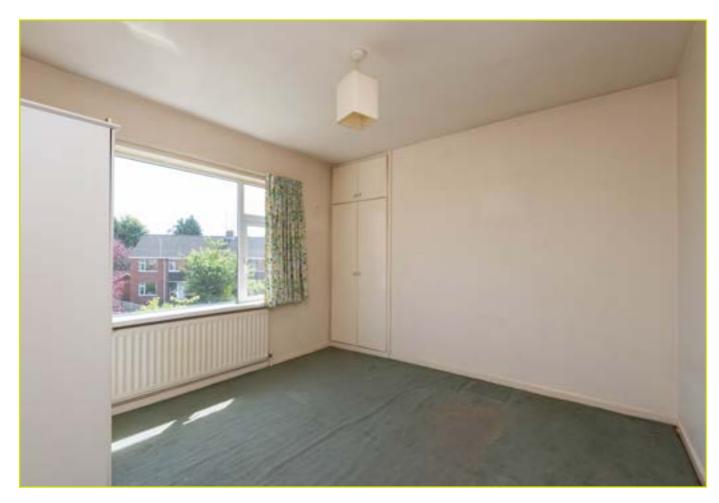

**LANDING: Roof space access** 

BEDROOM (1): 12' 1" x 10' 6" (3.68m x 3.2m)

BEDROOM (2): 11' 0" x 10' 5" (3.35m x 3.18m)

BEDROOM (3): 8' 3" x 8' 1" (2.51m x 2.46m)