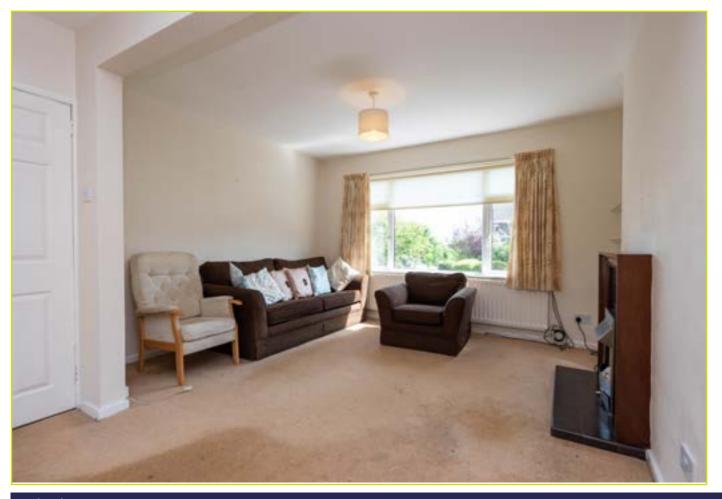

The property comprises of a bright and spacious through lounge and kitchen on the ground floor. To the first floor are three bedrooms and shower room.

Externally the property benefits from a front garden laid in lawn, private rear garden in lawn and driveway parking for several cars.

Early viewing is advised to appreciate the potential this fine home has to offer.

**ACCOMMODATION:** 

**Ground Floor** 

ENTRANCE HALL:

Wooden front door, under stair recess

THROUGH LOUNGE: LIVING /DINING

23' 4" x 13' 7" (7.11m x 4.14m)