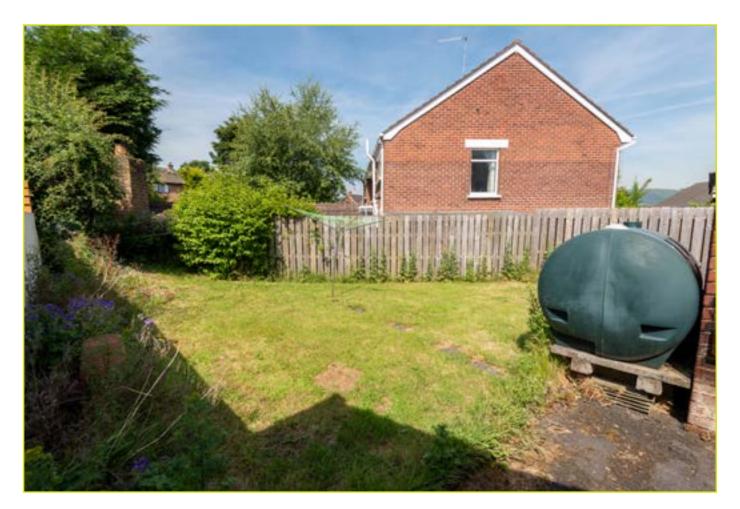

The property comprises of a bright and spacious through lounge and kitchen on the ground floor. To the first floor are three bedrooms and shower room.

Externally the property benefits from a front garden laid in lawn, private rear garden in lawn and driveway parking for several cars.

### Outside

Front and rear gardens laid in lawn.

Driveway parking for several cars.