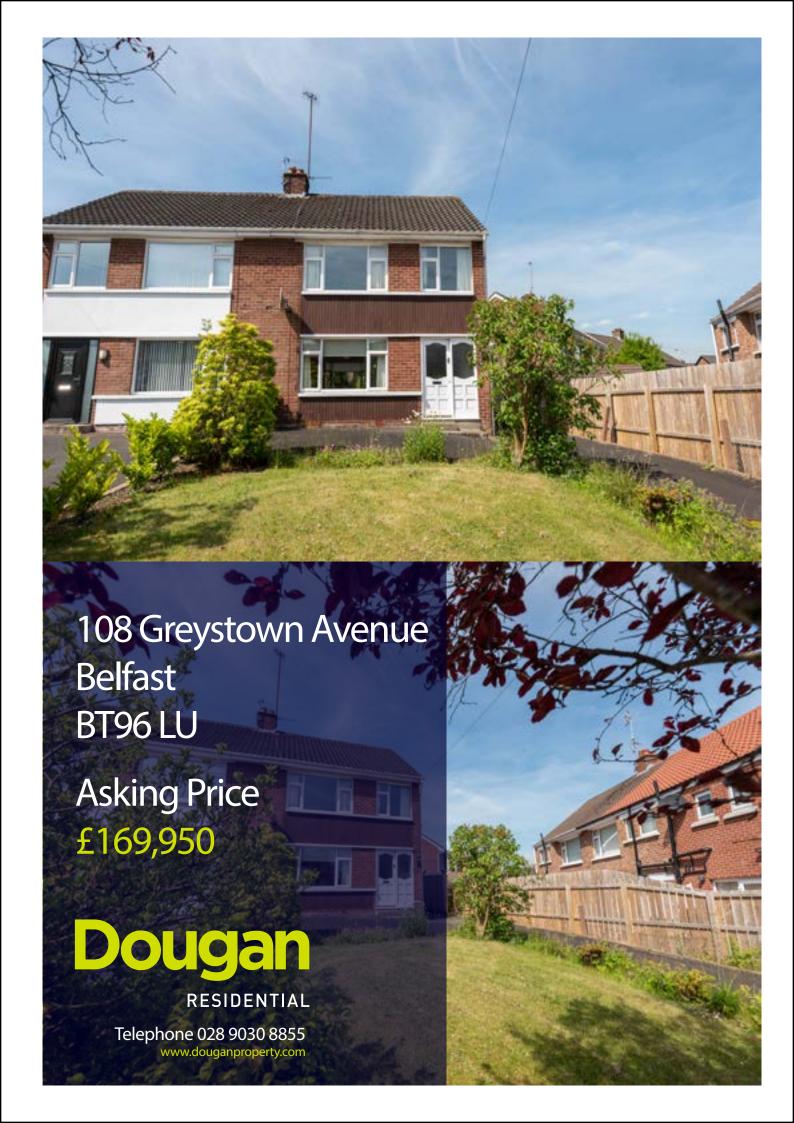

## **SUMMARY**

Semi-detached family home located in a quiet cul-de-sac in Upper Malone, South Belfast. The property benefits from ease of access to main arterial routes and public transport services linking Belfast City Centre.

The property comprises of a bright and spacious through lounge and kitchen on the ground floor. To the first floor are three bedrooms and shower room.

Externally the property benefits from a front garden laid in lawn, private rear garden in lawn and driveway parking for several cars.

Early viewing is advised to appreciate the potential this fine home has to offer.

**ACCOMMODATION:** 

**Ground Floor** 

ENTRANCE HALL:

Wooden front door, under stair recess

THROUGH LOUNGE: LIVING /DINING

23' 4" x 13' 7" (7.11m x 4.14m)