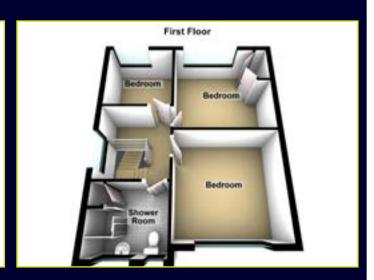

# **FLOOR PLANS (NOT TO SCALE)**

**LANDING: Roof space access** 

BEDROOM (1): 12' 1" x 10' 6" (3.68m x 3.2m)

BEDROOM (2): 11' 0" x 10' 5" (3.35m x 3.18m)

BEDROOM (3): 8' 3" x 8' 1" (2.51m x 2.46m)

### SHOWER ROOM:

Shower cubicle, low flush w.c, pedestal wash hand basin, partly tiled walls