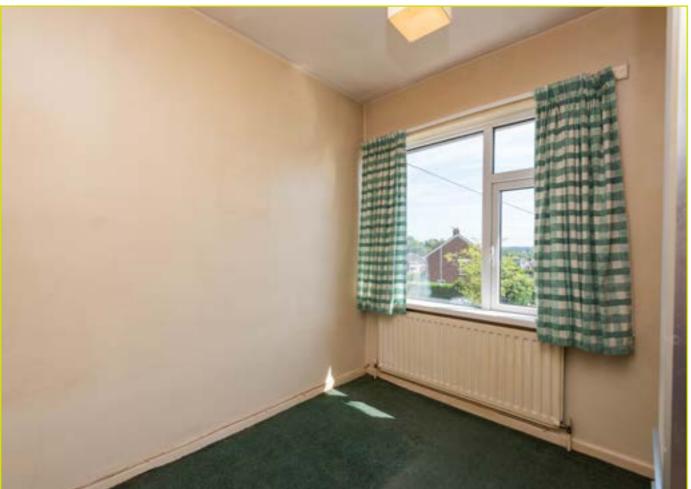

**LANDING: Roof space access** 

BEDROOM (1): 12' 1" x 10' 6" (3.68m x 3.2m)

BEDROOM (2): 11' 0" x 10' 5" (3.35m x 3.18m)

BEDROOM (3): 8' 3" x 8' 1" (2.51m x 2.46m)