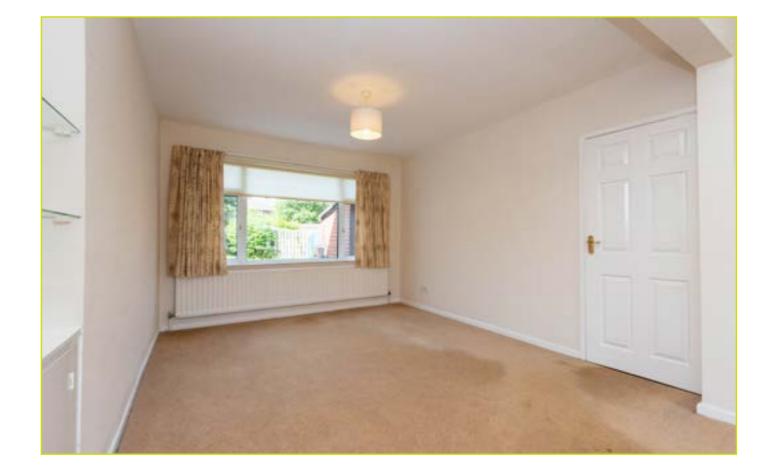

**LANDING: Roof space access** 

BEDROOM (1): 12' 1" x 10' 6" (3.68m x 3.2m)

BEDROOM (2): 11' 0" x 10' 5" (3.35m x 3.18m)

BEDROOM (3): 8' 3" x 8' 1" (2.51m x 2.46m)