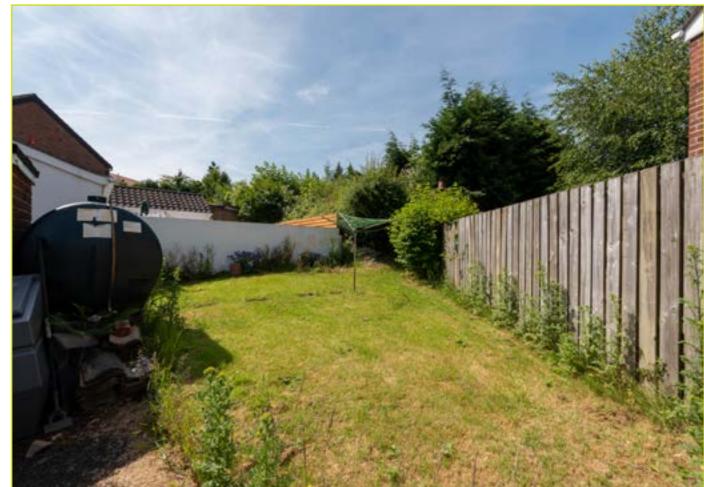

The property comprises of a bright and spacious through lounge and kitchen on the ground floor. To the first floor are three bedrooms and shower room.

Externally the property benefits from a front garden laid in lawn, private rear garden in lawn and driveway parking for several cars.

### Outside

Front and rear gardens laid in lawn.

Driveway parking for several cars.