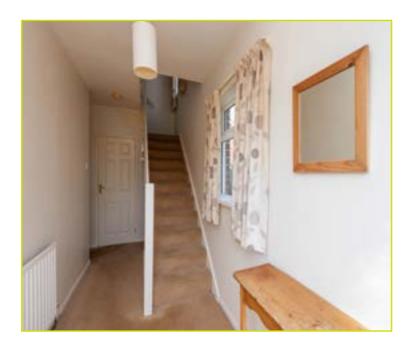

Early viewing is advised to appreciate the potential this fine home has to offer.

**ACCOMMODATION:** 

**Ground Floor** 

ENTRANCE HALL:

Wooden front door, under stair recess

THROUGH LOUNGE: LIVING /DINING

23' 4" x 13' 7" (7.11m x 4.14m)