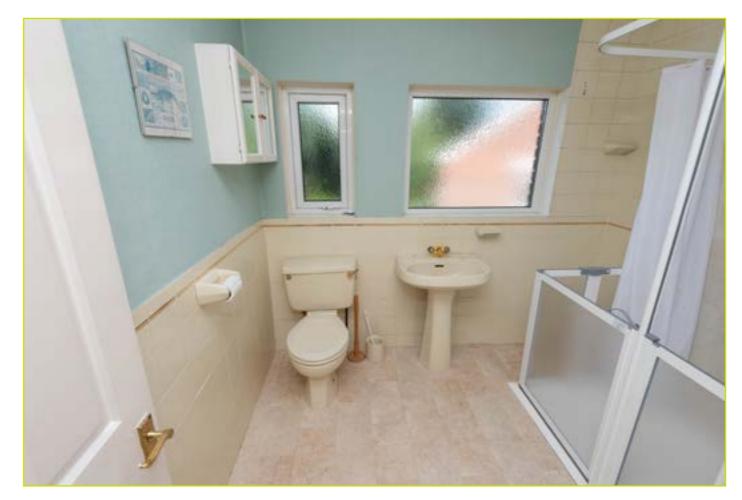

### SHOWER ROOM:

Shower cubicle, low flush w.c, pedestal wash hand basin, partly tiled walls