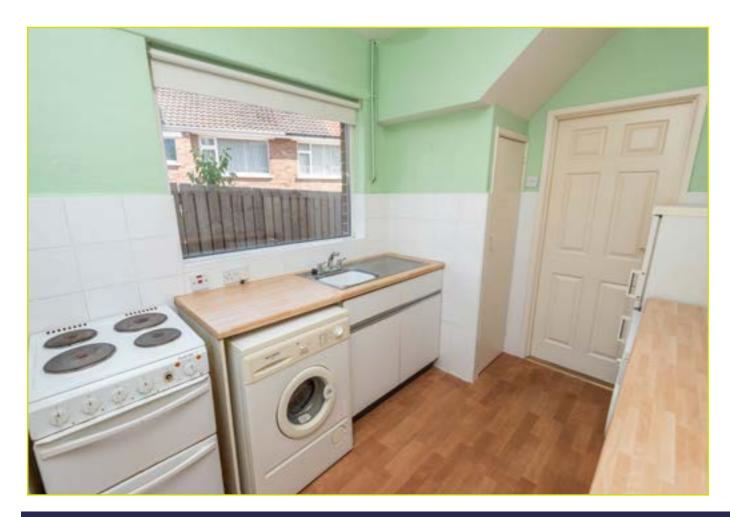

KITCHEN: 10' 11" x 8' 1" (3.33m x 2.46m)

Range of high and low level units, formica work surfaces, breakfast bar, plumbed for washing machine, space for oven and hob, space for fridge freezer First Floor