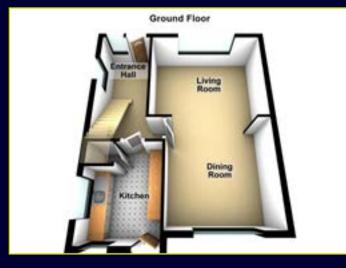

ial this fine home has to offer.



**ACCOMMODATION:** 

**Ground Floor** 

ENTRANCE HALL:

Wooden front door, under stair recess

THROUGH LOUNGE: LIVING /DINING

23' 4" x 13' 7" (7.11m x 4.14m)

KITCHEN: 10' 11" x 8' 1" (3.33m x 2.46m)

Range of high and low level units, formica work surfaces, breakfast bar, plumbed for washing machine, space for oven and hob, space for fridge freezer First Floor

**LANDING: Roof space access** 

BEDROOM (1): 12' 1" x 10' 6" (3.68m x 3.2m)

BEDROOM (2): 11' 0" x 10' 5" (3.35m x 3.18m)

BEDROOM (3): 8' 3" x 8' 1" (2.51m x 2.46m)

### SHOWER ROOM:

Shower cubicle, low flush w.c, pedestal wash hand basin, partly tiled walls

### Outside

Front and rear gardens laid in lawn.

Driveway parking for several cars.















# **FLOOR PLANS (NOT TO SCALE)**





## **LOCATION MAP**



# **LOCATION: Off Finaghy Road South / Upper Malone Road**





6 Orpen Shopping Centre Upper Lisburn Road
Belfast BT10 0BG
Telephone 028 9030 8855
Email info@douganproperty.com
Web www. douganproperty.com



**EPC:** 

Dougan Residential for themselves and for the Vendors or Lessors of the property whose agents they are give notice that; i) these particulars are given without responsibility of Dougan Residential or the Vendors or Lessors as a general outline only, for the guidance of prospective purchasers or tenants, and do not constitute the whole or any part of an offer or contract; ii) Dougan Residential cannot guarantee the accuracy of any description, dimensions, references to condition, necessary permissions for use and occupation and other details contai