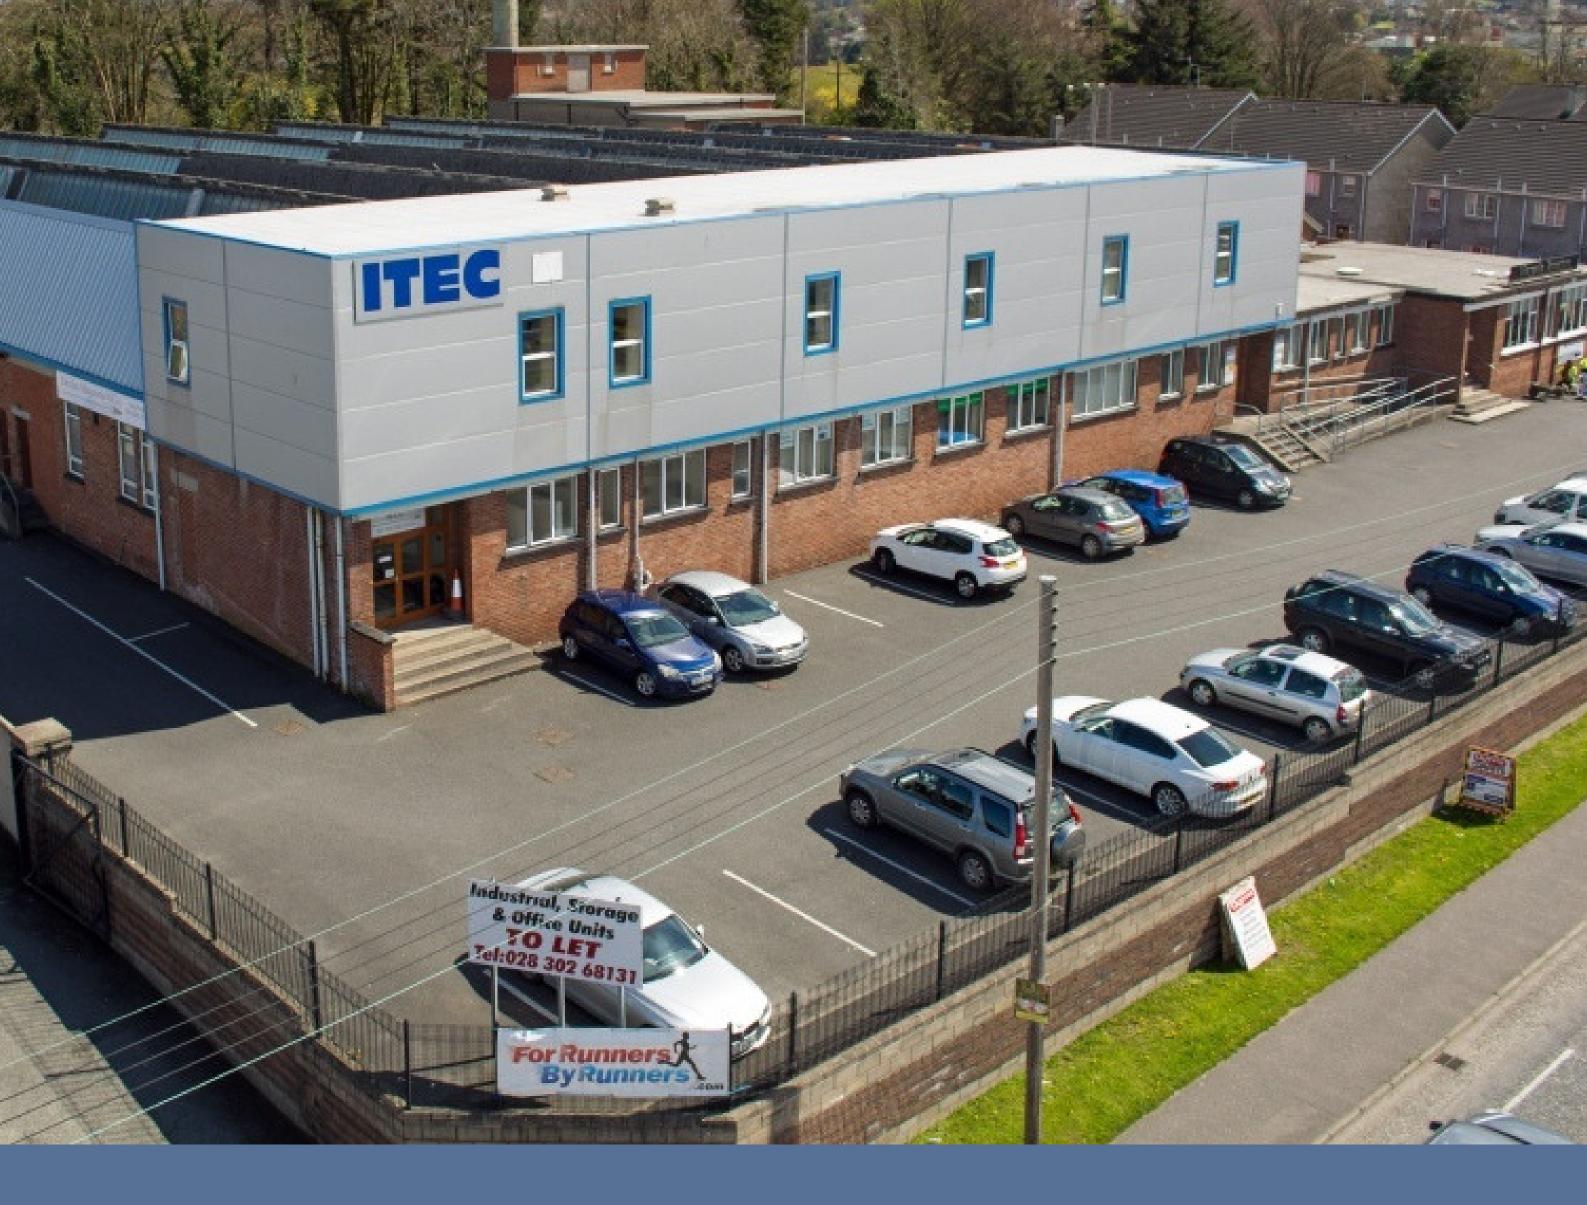

## TEC 52 Armagh Road, Newry BUSINESS PARK

High specification office and industrial units available from 500 - 5000 sqft. The ITEC's prominant roadside location, ample free parking on site and convenience to the main M1 and A1 Carriage ways between Belfast and Dublin, make it the ideal location for businesses on the move.

## ITEC 52 Armagh Road, Newry BUSINESS PARK

The ITEC Business Park is one of Newry's longest established multi let office and industrial hubs. Situated on the edge of Newry City Centre, the ITEC offers a range of self contained office and industrial units from 200 - 5000 sqft with the benefit of shared facilities and services. The ITEC's prominant roadside location, ample free parking on site and convenience to the main M1 and A1 Carriage ways between Belfast and Dublin, make it the ideal location for businesses on the move.