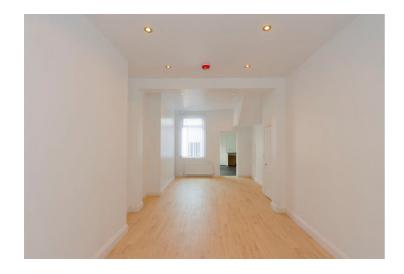

An attractive period mid terrace home with 4 bedrooms Upvc and Gas heating that is a well planned accommodation over three floor.

There is an exceptional ground floor reception area with wood effect flooring and down lighting. It leads way to a modern white high gloss kitchen with a range of high and low level unit and lying adjacent, is a downstairs separate shower room with a shower cubicle, wc and wash hand basin.. On the first floor is the family bathroom with a separate corner shower cubicle and separate bath with wc and wash hand basin all finished off to a tasteful standard. The Master Bedroom has three windows that allows for a ray of natural light and amazing views over Woodvale Park. There are two further Bedrooms on the second floor. Outside is a small front gated garden and to the rear

is an enclosed paved patio area with outside lighting.

We recommend early viewing to avoid disappointment.

Entrance Porch:

Upvc Double Glazed Door

Lounge: 7.53 x 3.57 m (into Bay)

Wood Laminated Flooring, understair Storage, down lighters.