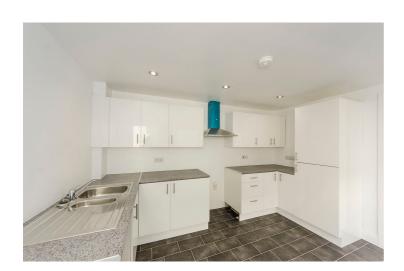

Kitchen: 3.65 x 2.31m

Luxury White high gloss kitchen with a range of high and low level fitted units, granite effect work tops, stainless steel sink unit, extractor fan, mixer taps, cooker space, fridge freezer space, plumbed for washing machine, tiled effect flooring, feature radiator. Leading into the Utility Room.