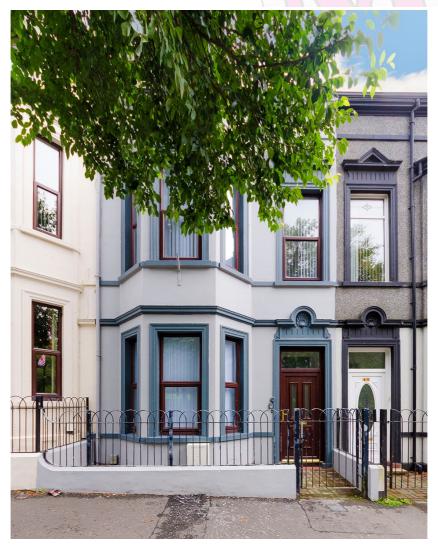

An attractive period mid terrace home with 4 bedrooms Upvc and Gas heating that is a well planned accommodation over three floor.

There is an exceptional ground floor reception area with wood effect flooring and down lighting. It leads way to a modern white high gloss kitchen with a range of high and low level unit and lying adjacent, is a downstairs separate shower room with a shower cubicle, wc and wash hand basin.. On the first floor is the family bathroom with a separate corner shower cubicle and separate bath with wc and wash hand basin all finished off to a tasteful standard. The Master Bedroom has three windows that allows for a ray of natural light and amazing views over Woodvale Park. There are two further Bedrooms on the second floor. Outside is a small front gated garden and to the rear

is an enclosed paved patio area with outside lighting.

We recommend early viewing to avoid disappointment.

Entrance Porch:

Upvc Double Glazed Door

Lounge: 7.53 x 3.57 m (into Bay)

Wood Laminated Flooring, understair Storage, down lighters.