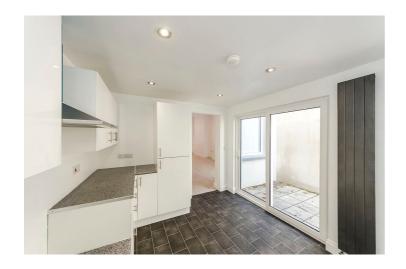

Kitchen: 3.65 x 2.31m

Luxury White high gloss kitchen with a range of high and low level fitted units, granite effect work tops, stainless steel sink unit, extractor fan, mixer taps, cooker space, fridge freezer space, plumbed for washing machine, tiled effect flooring, feature radiator. Leading into the Utility Room.