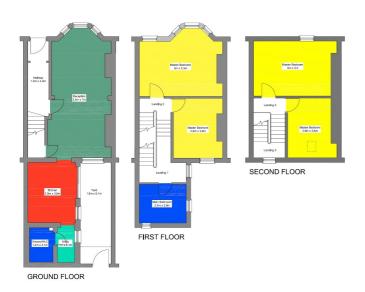

An attractive period mid terrace home with 4 bedrooms Upvc and Gas heating that is a well planned accommodation over three floor.

There is an exceptional ground floor reception area with wood effect flooring and down lighting. It leads way to a modern white high gloss kitchen with a range of high and low level unit and lying adjacent, is a downstairs separate shower room with a shower cubicle, wc and wash hand basin.. On the first floor is the family bathroom with a separate corner shower cubicle and separate bath with wc and wash hand basin all finished off to a tasteful standard. The Master Bedroom has three windows that allows for a ray of natural light and amazing views over Woodvale Park. There are two further Bedrooms on the second floor. Outside is a small front gated garden and to the rear

is an enclosed paved patio area with outside lighting.

We recommend early viewing to avoid disappointment.

Entrance Porch:

Upvc Double Glazed Door

Lounge: 7.53 x 3.57 m (into Bay)

Wood Laminated Flooring, understair Storage, down lighters.

Kitchen: 3.65 x 2.31m

Luxury White high gloss kitchen with a range of high and low level fitted units, granite effect work tops, stainless steel sink unit, extractor fan, mixer taps, cooker space, fridge freezer space, plumbed for washing machine, tiled effect flooring, feature radiator. Leading into the Utility Room.

Downstairs Shower Room 1.75 x 1.25m

White Suite comprising of low flush wc, vanity unit, shower cubile with power shower, tiled effect flooring. DPR extractor fan.

First Floor:

Family Bathroom: 2.79 x 2.32m

Luxury white suite comprising of panelled bath with hand shower, low flush w.c, pedestal wash hand basin with mixer taps,