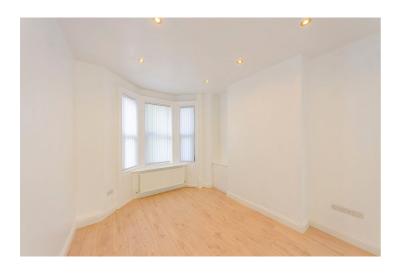

is an enclosed paved patio area with outside lighting.

We recommend early viewing to avoid disappointment.

Entrance Porch:

Upvc Double Glazed Door

Lounge: 7.53 x 3.57 m (into Bay)

Wood Laminated Flooring, understair Storage, down lighters.