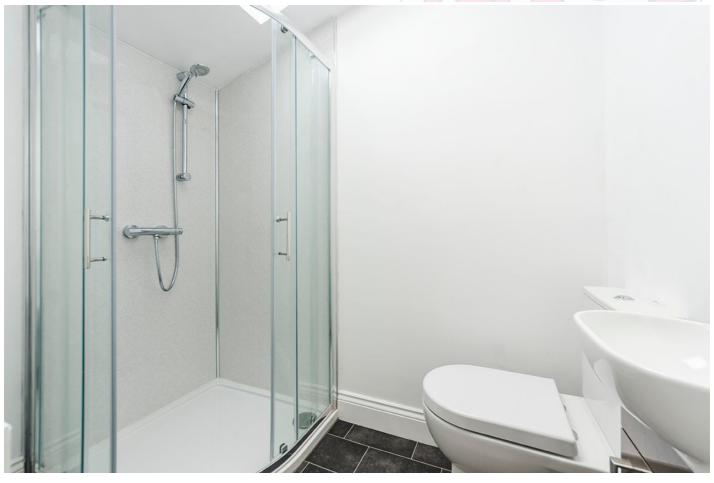

Downstairs Shower Room 1.75 x 1.25m

White Suite comprising of low flush wc, vanity unit, shower cubile with power shower, tiled effect flooring. DPR extractor fan.

First Floor:

Family Bathroom: 2.79 x 2.32m