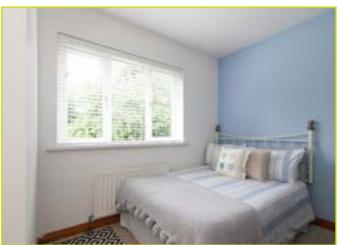

#### LANDING:

BEDROOM (1): 12' 1" x 8' 9" (3.68m x 2.67m)

BEDROOM (2): 10' 3" x 10' 3" (3.12m x 3.12m) Built in

**BEDROOM (3): 11' 5" x 8' 7" (3.48m x 2.62m)** Measurements at widest points, velux window