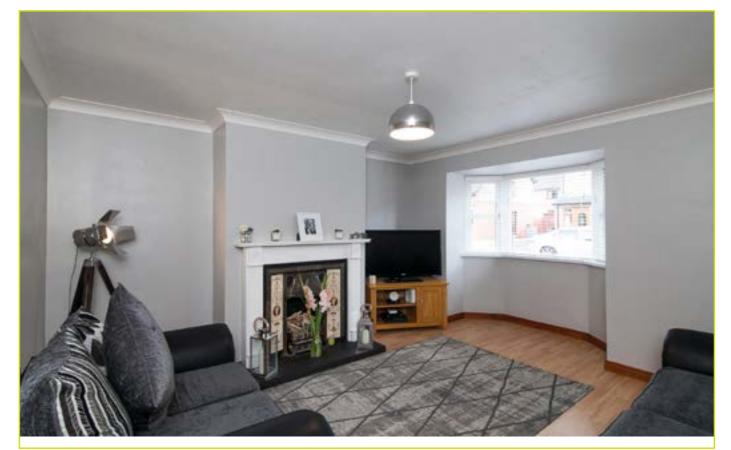

The property has been finished to an excellent standard by the present owners and comprises of a bright and spacious bay fronted living room and a luxury kitchen open to an excellent dining area with doors to the rearc garden. Three generous bedrooms and a luxury bathroom complete with free standing bath and separate shower cubicle are to the first floor.

#### **Ground Floor**

**ENTRANCE HALL:** Pvc front door, wood strip flooring

LIVING ROOM: 15' 2" x 12' 8" (4.62m x 3.86m) Feature fire place with tiled hearth and brushed aluminium inset, wood stripped flooring, cornicing