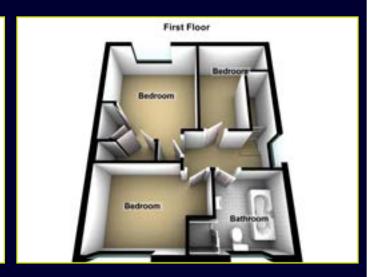

#### LANDING:

BEDROOM (1): 12' 1" x 8' 9" (3.68m x 2.67m)

BEDROOM (2): 10' 3" x 10' 3" (3.12m x 3.12m) Built in

**BEDROOM (3): 11' 5" x 8' 7" (3.48m x 2.62m)** Measurements at widest points, velux window

**BATHROOM:** Luxury suite comprises, fully tiled shower cubicle with drench shower and soaps recess, free standing bath with chrome taps, wall mounted sink with chrome taps and drawers under, low flush w.c, extractor fan, spot lighting

# **FLOOR PLANS (NOT TO SCALE)**