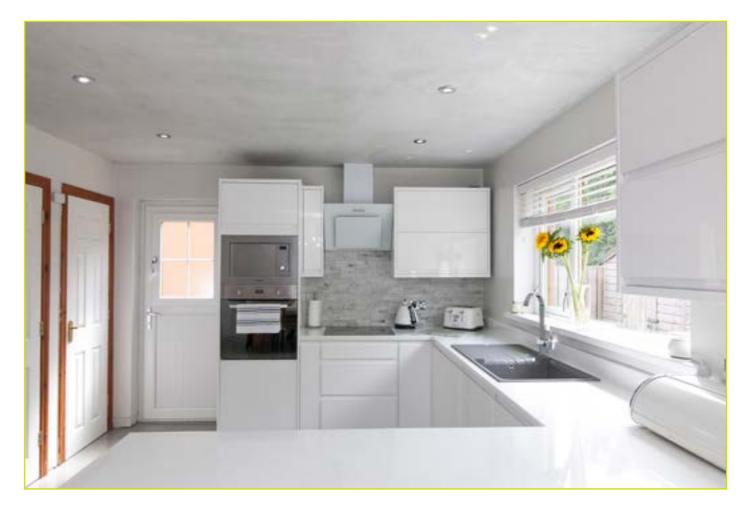

#### KITCHEN WITH DINING AREA: 19' 6" x 11' 1" (5.94m

**x 3.38m)** "Make Kitchens": Excellent range of high gloss units, marble effect work surfaces and upstands, breakfast bar integrated fridge freezer, integrated hot point oven and microwave, integrated Whirlpool touch screen halogen hob with Driveway laid in loose stone. glazed extractor fan over, partly tiled walls, tiled floor, stable style side door and double doors to rear garden