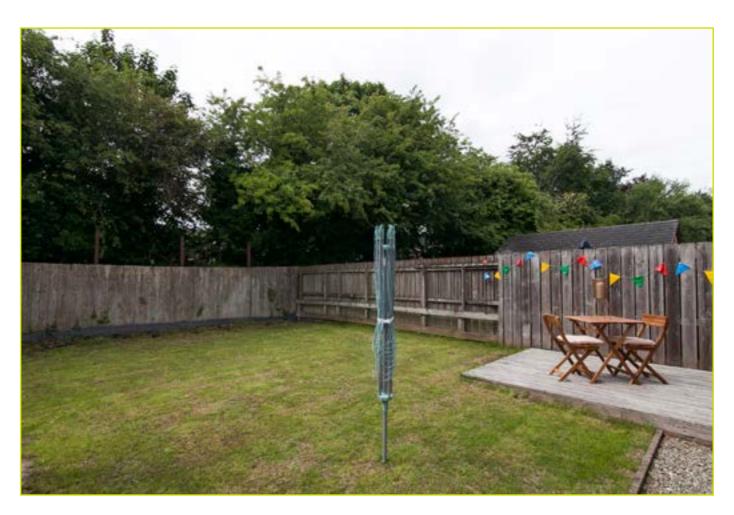

The property further benefits from a front garden, driveway parking and a private, enclosed rear garden with decking and patio.

Early viewing is advised.

### Outside

Front garden.

Private rear garden laid in lawn with patio and decking.