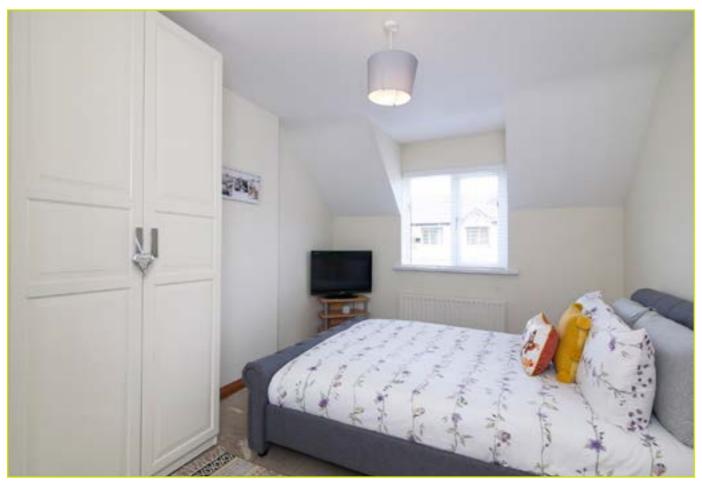

#### LANDING:

BEDROOM (1): 12' 1" x 8' 9" (3.68m x 2.67m)

BEDROOM (2): 10' 3" x 10' 3" (3.12m x 3.12m) Built in

**BEDROOM (3): 11' 5" x 8' 7" (3.48m x 2.62m)** Measurements at widest points, velux window