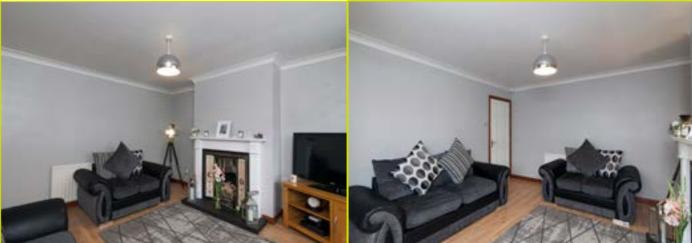

The property has been finished to an excellent standard by the present owners and comprises of a bright and spacious bay fronted living room and a luxury kitchen open to an excellent dining area with doors to the rearc garden. Three generous bedrooms and a luxury bathroom complete with free standing bath and separate shower cubicle are to the first floor.

#### **Ground Floor**

**ENTRANCE HALL:** Pvc front door, wood strip flooring

LIVING ROOM: 15' 2" x 12' 8" (4.62m x 3.86m) Feature fire place with tiled hearth and brushed aluminium inset, wood stripped flooring, cornicing