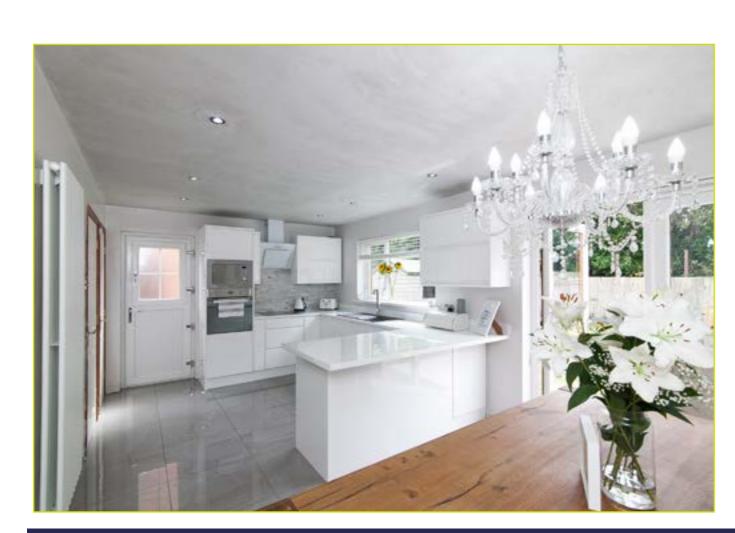

The property has been finished to an excellent standard by the present owners and comprises of a bright and spacious bay fronted living room and a luxury kitchen open to an excellent dining area with doors to the rearc garden. Three generous bedrooms and a luxury bathroom complete with free standing bath and separate shower cubicle are to the first floor.

#### KITCHEN WITH DINING AREA: 19' 6" x 11' 1" (5.94m

**x 3.38m)** "Make Kitchens": Excellent range of high gloss units, marble effect work surfaces and upstands, breakfast bar integrated fridge freezer, integrated hot point oven and microwave, integrated Whirlpool touch screen halogen hob with Driveway laid in loose stone. glazed extractor fan over, partly tiled walls, tiled floor, stable style side door and double doors to rear garden