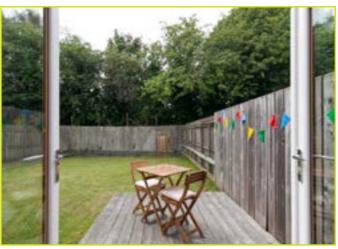

The property further benefits from a front garden, driveway parking and a private, enclosed rear garden with decking and patio.

Early viewing is advised.

### Outside

Front garden.

Private rear garden laid in lawn with patio and decking.