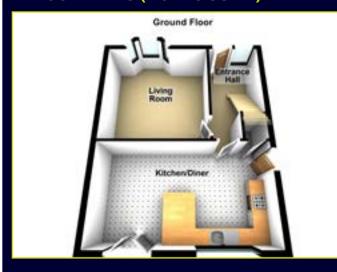

#### **Ground Floor**

**ENTRANCE HALL:** Pvc front door, wood strip flooring

LIVING ROOM: 15' 2" x 12' 8" (4.62m x 3.86m) Feature fire place with tiled hearth and brushed aluminium inset, wood stripped flooring, cornicing

#### KITCHEN WITH DINING AREA: 19' 6" x 11' 1" (5.94m

**x 3.38m)** "Make Kitchens": Excellent range of high gloss units, marble effect work surfaces and upstands, breakfast bar integrated fridge freezer, integrated hot point oven and microwave, integrated Whirlpool touch screen halogen hob with Driveway laid in loose stone. glazed extractor fan over, partly tiled walls, tiled floor, stable style side door and double doors to rear garden

# **FLOOR PLANS (NOT TO SCALE)**