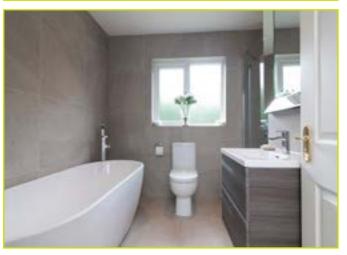

**BATHROOM:** Luxury suite comprises, fully tiled shower cubicle with drench shower and soaps recess, free standing bath with chrome taps, wall mounted sink with chrome taps and drawers under, low flush w.c, extractor fan, spot lighting