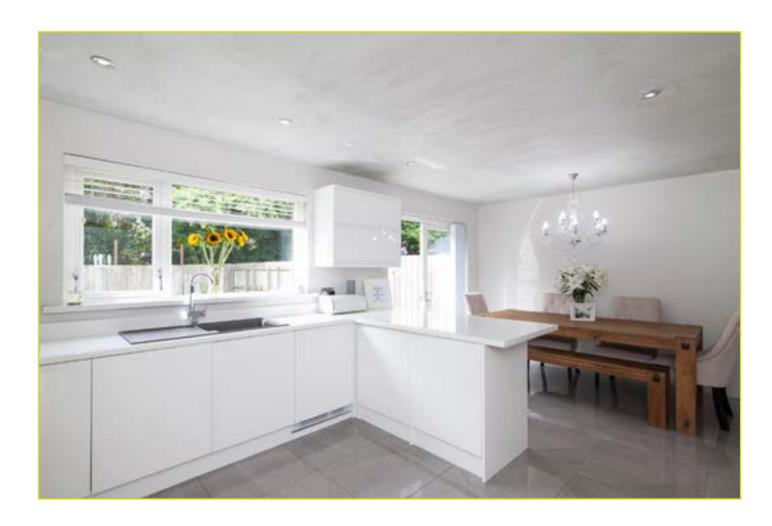

The property has been finished to an excellent standard by the present owners and comprises of a bright and spacious bay fronted living room and a luxury kitchen open to an excellent dining area with doors to the rearc garden. Three generous bedrooms and a luxury bathroom complete with free standing bath and separate shower cubicle are to the first floor.

#### KITCHEN WITH DINING AREA: 19' 6" x 11' 1" (5.94m

**x 3.38m)** "Make Kitchens": Excellent range of high gloss units, marble effect work surfaces and upstands, breakfast bar integrated fridge freezer, integrated hot point oven and microwave, integrated Whirlpool touch screen halogen hob with Driveway laid in loose stone. glazed extractor fan over, partly tiled walls, tiled floor, stable style side door and double doors to rear garden