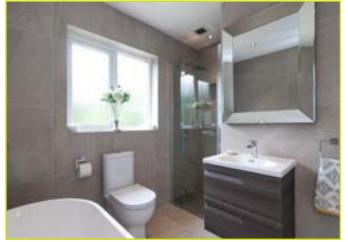

**BATHROOM:** Luxury suite comprises, fully tiled shower cubicle with drench shower and soaps recess, free standing bath with chrome taps, wall mounted sink with chrome taps and drawers under, low flush w.c, extractor fan, spot lighting