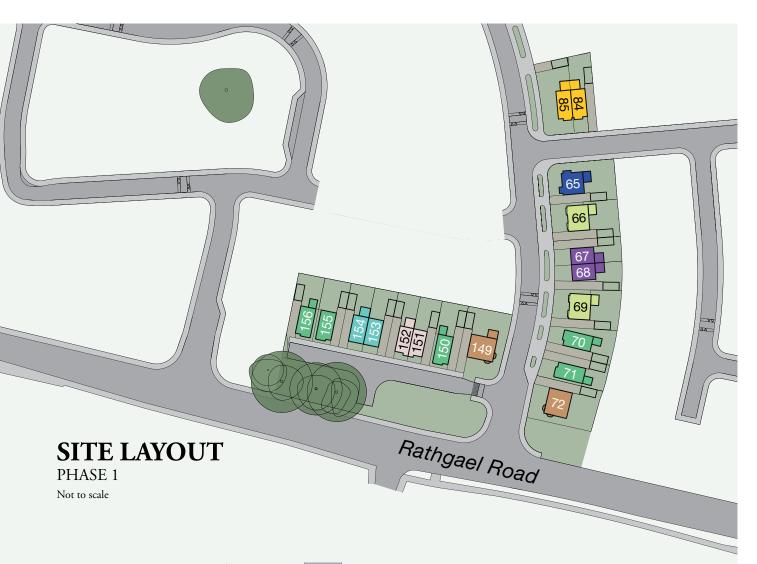

## SITE LAYOUT

## HOUSE TYPE KEY

THE ABBEY - HW01 / Sites 151 & 152 Total Floor Area: 1,005 sq. ft. approx. / without sunroom: 907 sq. ft. approx.

THE AVA - HW02 / Sites 153& 154 Total Floor Area: 1,151 sq. ft. approx. / without sunroom: 1,041 sq. ft. approx.

THE BLACKWOOD - HW03 / Sites 67 & 68 Total Floor Area: 1,058 sq. ft. approx.

THE BROMPTON - HW04 / Sites 84 & 85 Total Floor Area: 1,212 sq. ft. approx. / without sunroom: 1,063 sq. ft. approx.

THE **CROSBY - HW06A2** / Sites 70, 71, 155 & 156 Total Floor Area: **1,202 sq. ft. approx.** / without sunroom: **1,092 sq. ft. approx.** 

THE GRYPHON - HW08 / Sites 66 & 69 Total Floor Area: 1,490 sq. ft. approx.

THE HAMILTON - HW09 / Sites 72 & 149 Total Floor Area: 1,684 sq. ft. approx. / without sunroom: 1,585 sq. ft. approx.

THE HARTE - HW10 / Sites 65 Total Floor Area: 1,289 sq. ft. approx.