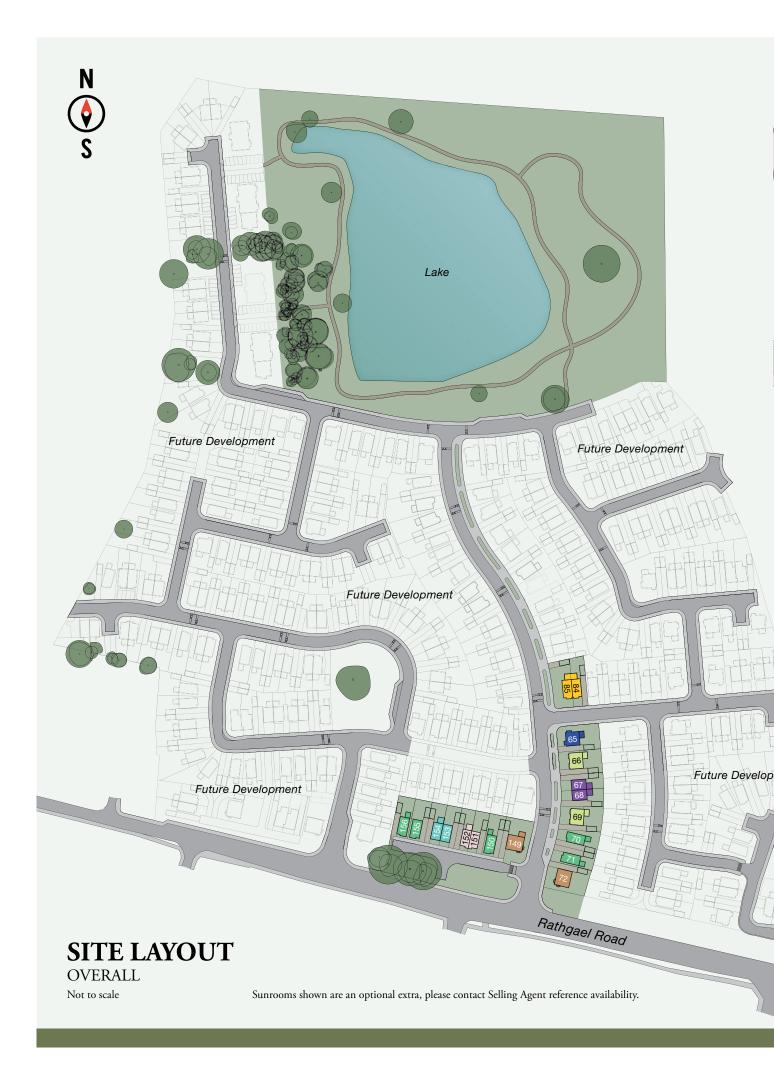

## SITE LAYOUT

## HOUSE TYPE KEY

THE ABBEY - HW01 / Sites 151 & 152 Total Floor Area: 1,005 sq. ft. approx. / without sunroom: 907 sq. ft. approx.

THE AVA - HW02 / Sites 153& 154 Total Floor Area: 1,151 sq. ft. approx. / without sunroom: 1,041 sq. ft. approx.

THE BLACKWOOD - HW03 / Sites 67 & 68 Total Floor Area: 1,058 sq. ft. approx.

THE BROMPTON - HW04 / Sites 84 & 85 Total Floor Area: 1,212 sq. ft. approx. / without sunroom: 1,063 sq. ft. approx.

THE **CROSBY - HW06A2** / Sites 70, 71, 155 & 156 Total Floor Area: **1,202 sq. ft. approx.** / without sunroom: **1,092 sq. ft. approx.** 

THE GRYPHON - HW08 / Sites 66 & 69 Total Floor Area: 1,490 sq. ft. approx.

THE HAMILTON - HW09 / Sites 72 & 149 Total Floor Area: 1,684 sq. ft. approx. / without sunroom: 1,585 sq. ft. approx.

THE HARTE - HW10 / Sites 65 Total Floor Area: 1,289 sq. ft. approx.