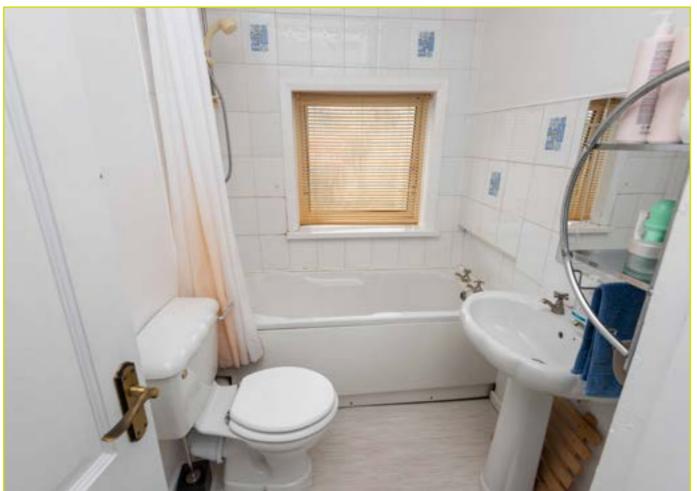

#### **ACCOMMODATION:**

First Floor **Ground Floor** 

**ROOFSPACE: ENTRANCE HALL:** 

Wood stripped flooring, pvc front door

BEDROOM (1): 10' 9" x 10' 8" (3.28m x 3.25m)

LIVING ROOM: 11' 0" x 10' 0" (3.35m x 3.05m) BEDROOM (2): 10' 8" x 6' 9" (3.25m x 2.06m)

Wood stripped flooring. fireplace inset, double doors to kitchen

BATHROOM: Panel bath with electric shower over, pedestal

KITCHEN WITH DINING AREA: 12' 9" x 10' 7" (3.89m x

wash hand basin, low flush, partly tiled walls