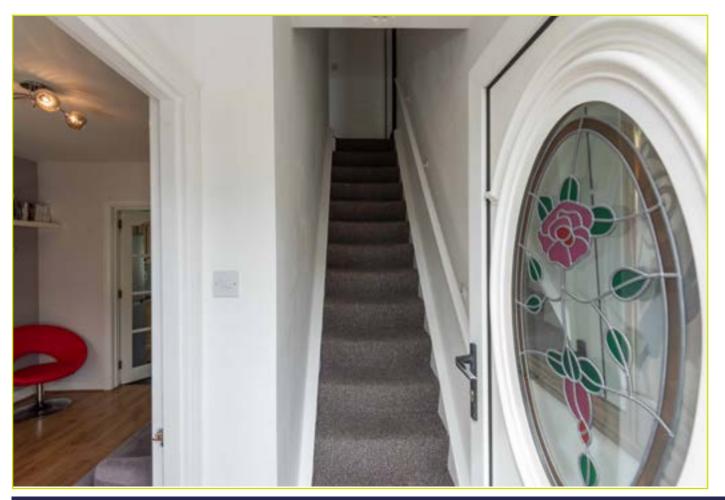

#### **ACCOMMODATION:**

First Floor **Ground Floor** 

**ROOFSPACE: ENTRANCE HALL:** 

Wood stripped flooring, pvc front door

BEDROOM (1): 10' 9" x 10' 8" (3.28m x 3.25m)

LIVING ROOM: 11' 0" x 10' 0" (3.35m x 3.05m) BEDROOM (2): 10' 8" x 6' 9" (3.25m x 2.06m)

Wood stripped flooring. fireplace inset, double doors to kitchen

BATHROOM: Panel bath with electric shower over, pedestal

KITCHEN WITH DINING AREA: 12' 9" x 10' 7" (3.89m x

wash hand basin, low flush, partly tiled walls