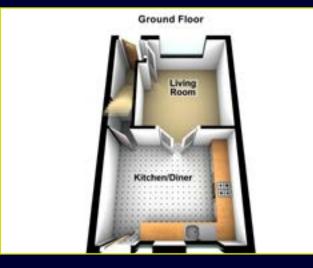

#### **ACCOMMODATION:**

First Floor **Ground Floor** 

**ROOFSPACE: ENTRANCE HALL:** 

Wood stripped flooring, pvc front door

BEDROOM (1): 10' 9" x 10' 8" (3.28m x 3.25m)

LIVING ROOM: 11' 0" x 10' 0" (3.35m x 3.05m) BEDROOM (2): 10' 8" x 6' 9" (3.25m x 2.06m)

Wood stripped flooring. fireplace inset, double doors to kitchen

BATHROOM: Panel bath with electric shower over, pedestal

KITCHEN WITH DINING AREA: 12' 9" x 10' 7" (3.89m x

wash hand basin, low flush, partly tiled walls

3.23m)

Outside

surfaces, stainless steel sink unit, integrated oven and hob, space for fridge freezer, integrated oven and hob with extractor

Excellent range of high and low level units, formica work

GARAGE / STORE: 12' 5" x 6' 6" (3.78m x 1.98m)

fan over, under stair storage, partly tiled walls, spot lighting

Enclosed, paved rear garden. Front garden. Driveway.