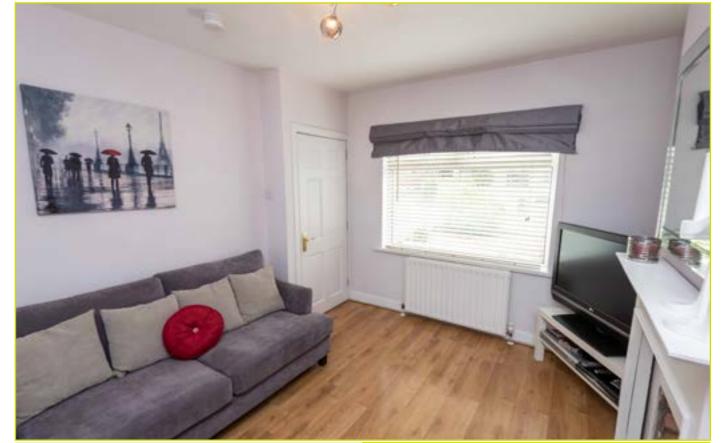

#### **ACCOMMODATION:**

First Floor **Ground Floor** 

**ROOFSPACE: ENTRANCE HALL:** 

Wood stripped flooring, pvc front door

BEDROOM (1): 10' 9" x 10' 8" (3.28m x 3.25m)

LIVING ROOM: 11' 0" x 10' 0" (3.35m x 3.05m) BEDROOM (2): 10' 8" x 6' 9" (3.25m x 2.06m)

Wood stripped flooring. fireplace inset, double doors to kitchen

BATHROOM: Panel bath with electric shower over, pedestal

KITCHEN WITH DINING AREA: 12' 9" x 10' 7" (3.89m x

wash hand basin, low flush, partly tiled walls