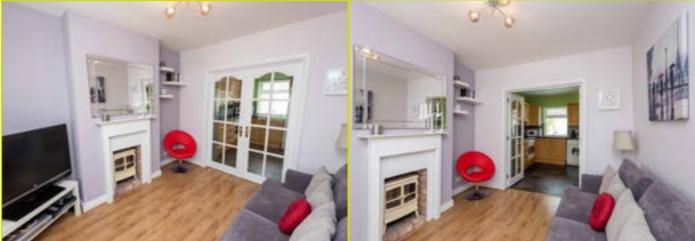

## **SUMMARY**

Well presented, semi-detached home located in a popular residential street off Upper Dunmurry Lane.

Internally the property comprises of a bright and spacious living room and kitchen with dining area on the ground floor. Two bedrooms and a well appointed bathroom are to the first floor.

#### **ACCOMMODATION:**

First Floor **Ground Floor** 

**ROOFSPACE: ENTRANCE HALL:** 

Wood stripped flooring, pvc front door

BEDROOM (1): 10' 9" x 10' 8" (3.28m x 3.25m)

LIVING ROOM: 11' 0" x 10' 0" (3.35m x 3.05m) BEDROOM (2): 10' 8" x 6' 9" (3.25m x 2.06m)

Wood stripped flooring. fireplace inset, double doors to kitchen

BATHROOM: Panel bath with electric shower over, pedestal

KITCHEN WITH DINING AREA: 12' 9" x 10' 7" (3.89m x

wash hand basin, low flush, partly tiled walls