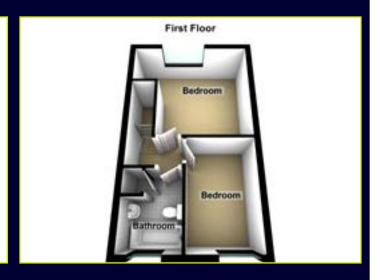

#### **ACCOMMODATION:**

First Floor **Ground Floor** 

**ROOFSPACE: ENTRANCE HALL:** 

Wood stripped flooring, pvc front door

BEDROOM (1): 10' 9" x 10' 8" (3.28m x 3.25m)

LIVING ROOM: 11' 0" x 10' 0" (3.35m x 3.05m) BEDROOM (2): 10' 8" x 6' 9" (3.25m x 2.06m)

Wood stripped flooring. fireplace inset, double doors to kitchen

BATHROOM: Panel bath with electric shower over, pedestal

KITCHEN WITH DINING AREA: 12' 9" x 10' 7" (3.89m x

wash hand basin, low flush, partly tiled walls