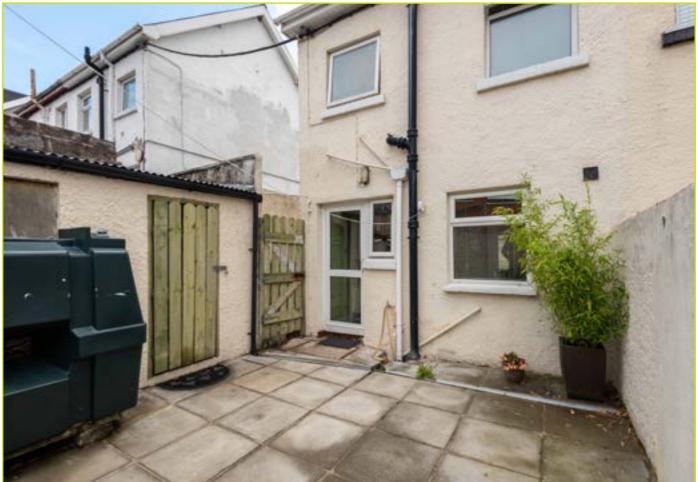

Two Generous Bedrooms

First Floor Bathroom

Enclosed Rear Garden

Detached Garage

Front Garden

**Driveway Parking** 

Double Glazing

Oil Heating

The property further benefits from front and rear gardens, driveway parking and a detached garage.

Early viewing is advised to appreciate this fine home.

fan over, under stair storage, partly tiled walls, spot lighting

Enclosed, paved rear garden. Front garden. Driveway.