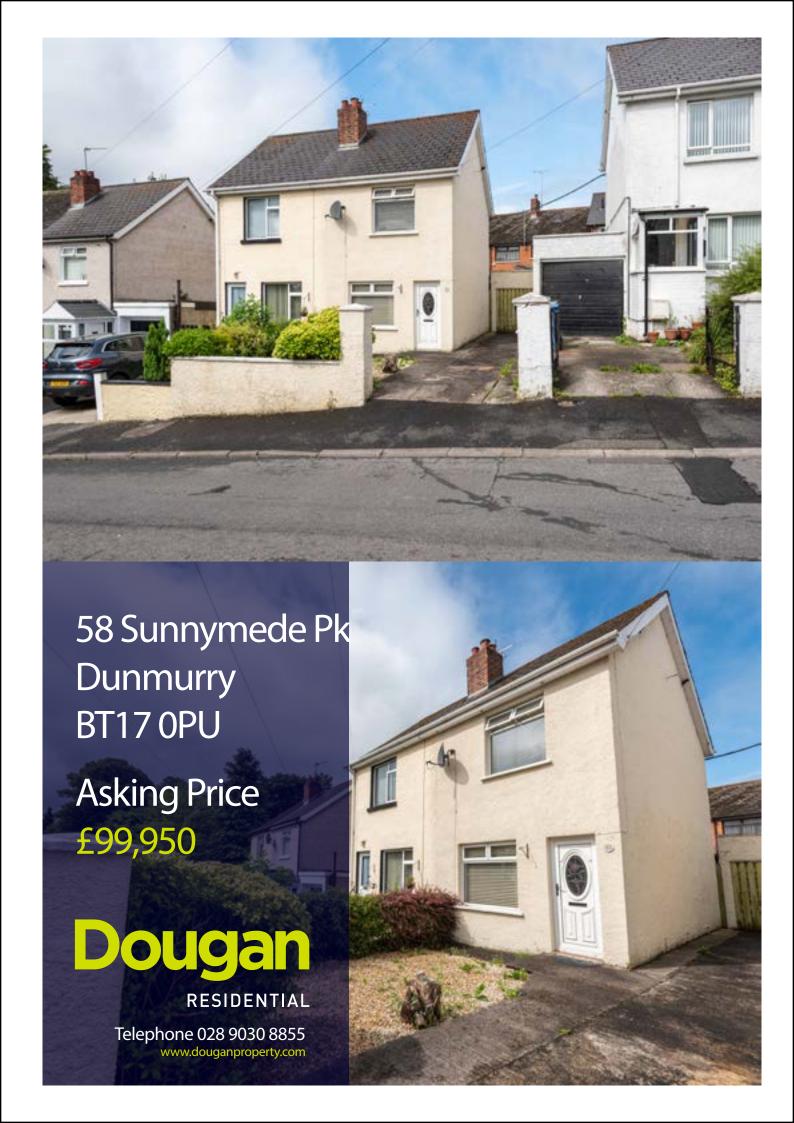

## **SUMMARY**

Well presented, semi-detached home located in a popular residential street off Upper Dunmurry Lane.

Internally the property comprises of a bright and spacious living room and kitchen with dining area on the ground floor. Two bedrooms and a well appointed bathroom are to the first floor.

The property further benefits from front and rear gardens, driveway parking and a detached garage.

Early viewing is advised to appreciate this fine home.