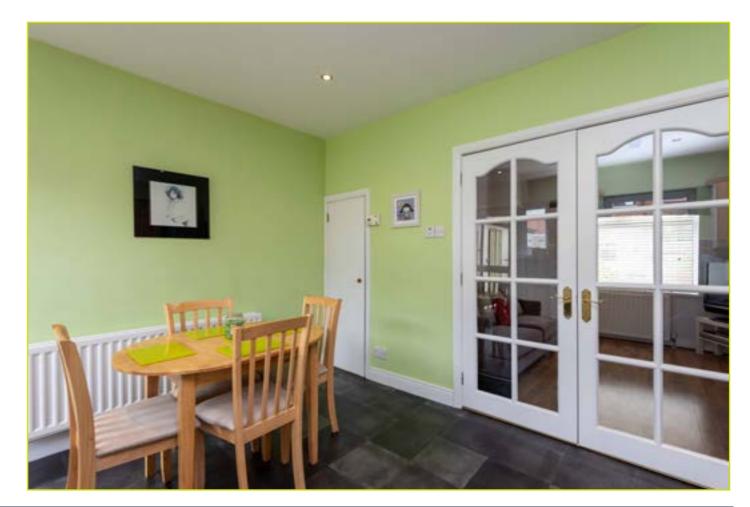

#### **ACCOMMODATION:**

First Floor **Ground Floor** 

**ROOFSPACE: ENTRANCE HALL:** 

Wood stripped flooring, pvc front door

BEDROOM (1): 10' 9" x 10' 8" (3.28m x 3.25m)

LIVING ROOM: 11' 0" x 10' 0" (3.35m x 3.05m) BEDROOM (2): 10' 8" x 6' 9" (3.25m x 2.06m)

Wood stripped flooring. fireplace inset, double doors to kitchen

BATHROOM: Panel bath with electric shower over, pedestal

KITCHEN WITH DINING AREA: 12' 9" x 10' 7" (3.89m x

wash hand basin, low flush, partly tiled walls

3.23m)

Outside

surfaces, stainless steel sink unit, integrated oven and hob, space for fridge freezer, integrated oven and hob with extractor

Excellent range of high and low level units, formica work

GARAGE / STORE: 12' 5" x 6' 6" (3.78m x 1.98m)