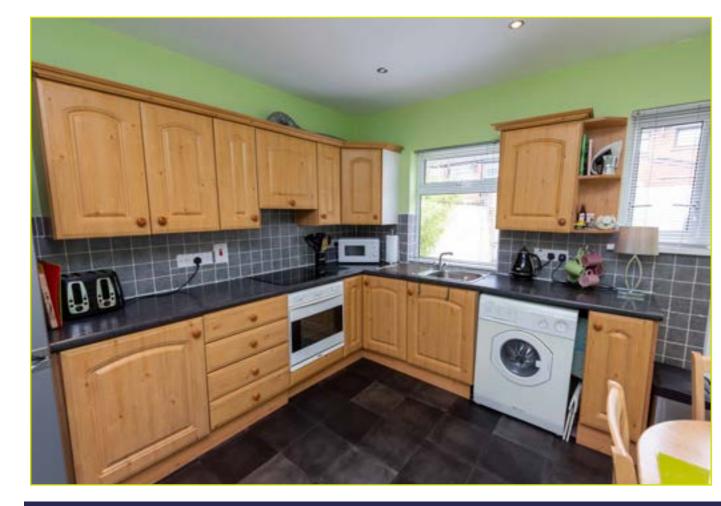

#### **ACCOMMODATION:**

First Floor **Ground Floor** 

**ROOFSPACE: ENTRANCE HALL:** 

Wood stripped flooring, pvc front door

BEDROOM (1): 10' 9" x 10' 8" (3.28m x 3.25m)

LIVING ROOM: 11' 0" x 10' 0" (3.35m x 3.05m) BEDROOM (2): 10' 8" x 6' 9" (3.25m x 2.06m)

Wood stripped flooring. fireplace inset, double doors to kitchen

BATHROOM: Panel bath with electric shower over, pedestal

KITCHEN WITH DINING AREA: 12' 9" x 10' 7" (3.89m x

wash hand basin, low flush, partly tiled walls

3.23m)

Outside

surfaces, stainless steel sink unit, integrated oven and hob, space for fridge freezer, integrated oven and hob with extractor

Excellent range of high and low level units, formica work

GARAGE / STORE: 12' 5" x 6' 6" (3.78m x 1.98m)

fan over, under stair storage, partly tiled walls, spot lighting

Enclosed, paved rear garden. Front garden. Driveway.