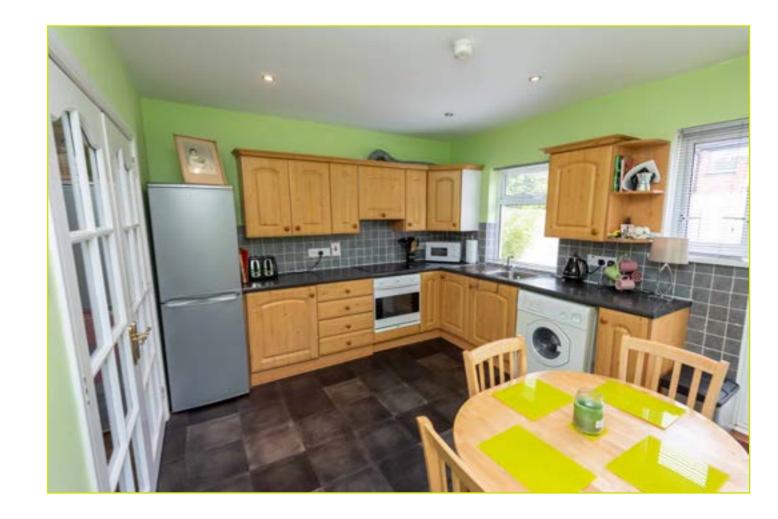

#### **ACCOMMODATION:**

First Floor **Ground Floor** 

**ROOFSPACE: ENTRANCE HALL:** 

Wood stripped flooring, pvc front door

BEDROOM (1): 10' 9" x 10' 8" (3.28m x 3.25m)

LIVING ROOM: 11' 0" x 10' 0" (3.35m x 3.05m) BEDROOM (2): 10' 8" x 6' 9" (3.25m x 2.06m)

Wood stripped flooring. fireplace inset, double doors to kitchen

BATHROOM: Panel bath with electric shower over, pedestal

KITCHEN WITH DINING AREA: 12' 9" x 10' 7" (3.89m x

wash hand basin, low flush, partly tiled walls

3.23m)

Outside

surfaces, stainless steel sink unit, integrated oven and hob, space for fridge freezer, integrated oven and hob with extractor

Excellent range of high and low level units, formica work

GARAGE / STORE: 12' 5" x 6' 6" (3.78m x 1.98m)

fan over, under stair storage, partly tiled walls, spot lighting

Enclosed, paved rear garden. Front garden. Driveway.