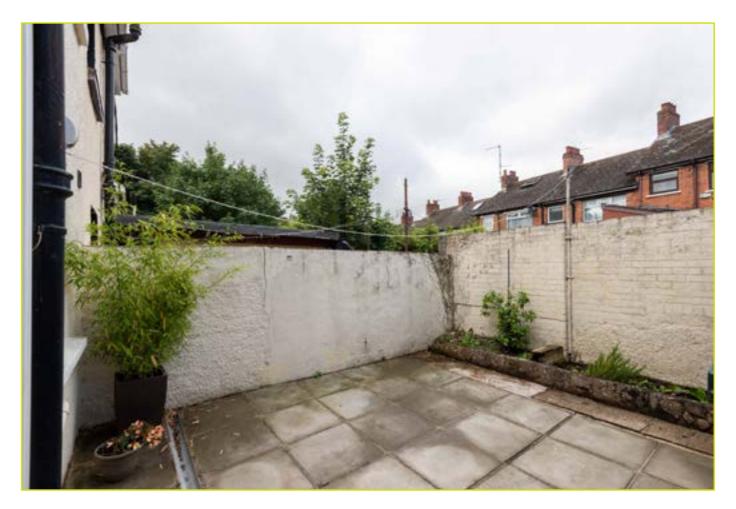

Two Generous Bedrooms

First Floor Bathroom

Enclosed Rear Garden

Detached Garage

Front Garden

**Driveway Parking** 

Double Glazing

Oil Heating

The property further benefits from front and rear gardens, driveway parking and a detached garage.

Early viewing is advised to appreciate this fine home.

fan over, under stair storage, partly tiled walls, spot lighting

Enclosed, paved rear garden. Front garden. Driveway.