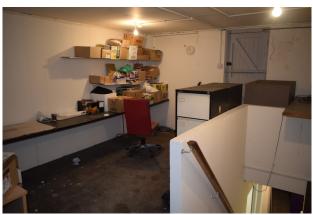

chemist, bars, restaurants as well as having residential properties in the close vicinity. The ground floor has a suspended ceiling and tiled flooring. The property benefits from having a roller shutter at the entrance. There is also an office included in the rental of this building on the first floor accessed by a stair case to the rear of the shop. Lease terms are negotiable.

### **Accommodation**

- Main shop floor 700 sq ft
- Kitchen area 107 sq ft
- Storage 285 sq ft
- ♦ W.C.
- First floor office 225 Sq ft

Measurements are to the widest points and are approximate.