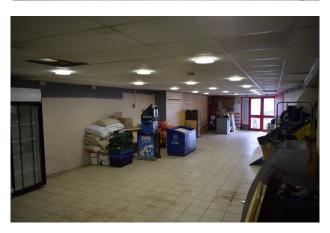

chemist, bars, restaurants as well as having residential properties in the close vicinity. The ground floor has a suspended ceiling and tiled flooring. The property benefits from having a roller shutter at the entrance. There is also an office included in the rental of this building on the first floor accessed by a stair case to the rear of the shop. Lease terms are negotiable.

### **Accommodation**

- Main shop floor 700 sq ft
- Kitchen area 107 sq ft
- Storage 285 sq ft
- ♦ W.C.
- First floor office 225 Sq ft

Measurements are to the widest points and are approximate.