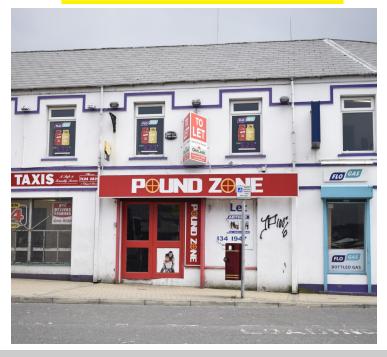

# 9 Chapel Road, BT47 2AN

# **Ground floor commercial premises To Let**

This ground floor commercial premises is situated on Spencer Road on the Waterside of the City. It is a deceptively large premises that would lend itself to a variety of uses. Spencer Road is a busy thoroughfare and benefits from having a range of local businesses to include convenience shops,

chemist, bars, restaurants as well as having residential properties in the close vicinity. The ground floor has a suspended ceiling and tiled flooring. The property benefits from having a roller shutter at the entrance. There is also an office included in the rental of this building on the first floor accessed by a stair case to the rear of the shop. Lease terms are negotiable.