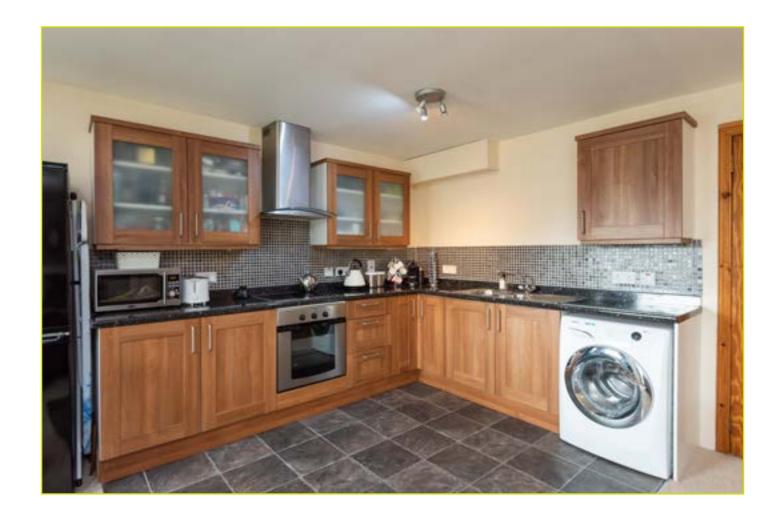

## **ACCOMMODATION:**

**ENTRANCE HALL:** 

Pvc front door

**KITCHEN OPEN TO LIVING ROOM:** 

20' 6" x 18' 3" (6.25m x 5.56m)

Kitchen- excellent range of high and low level units with chrome handles and glazed display cabinets, formica work surfaces, stainless steel sink unit, chrome extractor fan with glass canopy, integrated oven and 4 ring halogen hob, space for fridge freezer, plumbed for washing machine, partly tiled walls

**OPEN TO:** 

Living Room - wall mounted electric fire, doors to patio

BEDROOM (1): 14' 1" x 8' 2" (4.29m x 2.49m)

Linen closet, built in mirror robes

BEDROOM (2): 9' 5" x 8' 2" (2.87m x 2.49m)

**SHOWER ROOM:** Fully tiled shower cubicle,, pedestal wash