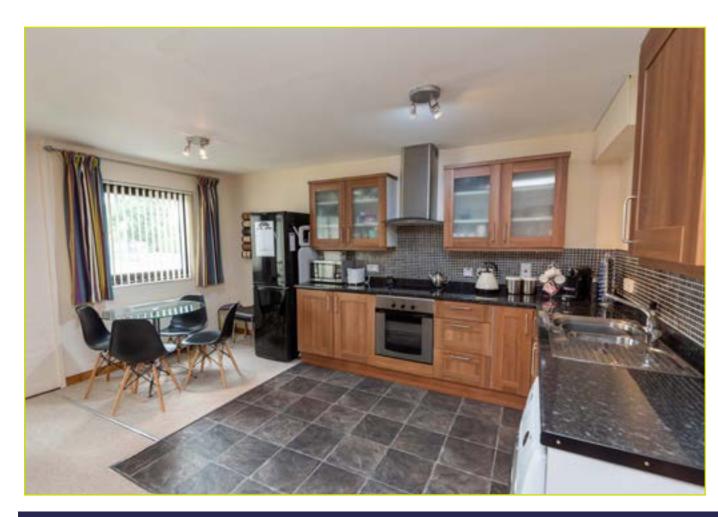

## **ACCOMMODATION:**

**ENTRANCE HALL:** 

Pvc front door

**KITCHEN OPEN TO LIVING ROOM:** 

20' 6" x 18' 3" (6.25m x 5.56m)

Kitchen- excellent range of high and low level units with chrome handles and glazed display cabinets, formica work surfaces, stainless steel sink unit, chrome extractor fan with glass canopy, integrated oven and 4 ring halogen hob, space for fridge freezer, plumbed for washing machine, partly tiled walls

**OPEN TO:** 

Living Room - wall mounted electric fire, doors to patio

BEDROOM (1): 14' 1" x 8' 2" (4.29m x 2.49m)

Linen closet, built in mirror robes

BEDROOM (2): 9' 5" x 8' 2" (2.87m x 2.49m)

**SHOWER ROOM:** Fully tiled shower cubicle,, pedestal wash