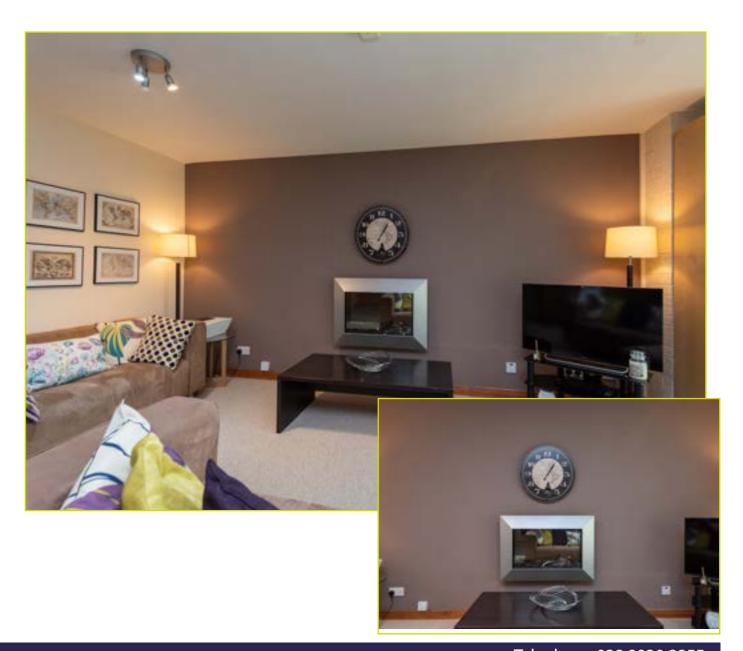

The apartment comprises of a bright and spacious living room open to a modern kitchen, two bedrooms and shower room.

The property further benefits from a private patio and secure, gated communal parking.

**OPEN TO:** 

Living Room - wall mounted electric fire, doors to patio

BEDROOM (1): 14' 1" x 8' 2" (4.29m x 2.49m)

Linen closet, built in mirror robes

BEDROOM (2): 9' 5" x 8' 2" (2.87m x 2.49m)

**SHOWER ROOM:** Fully tiled shower cubicle,, pedestal wash