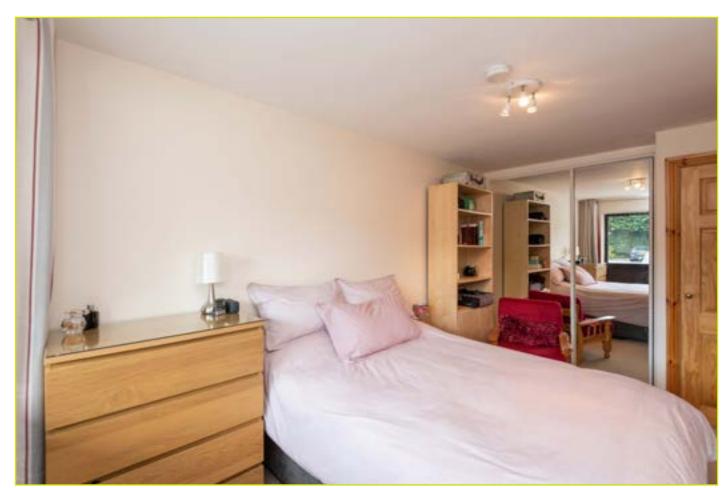

**OPEN TO:** 

Living Room - wall mounted electric fire, doors to patio

BEDROOM (1): 14' 1" x 8' 2" (4.29m x 2.49m)

Linen closet, built in mirror robes

BEDROOM (2): 9' 5" x 8' 2" (2.87m x 2.49m)

**SHOWER ROOM:** Fully tiled shower cubicle,, pedestal wash