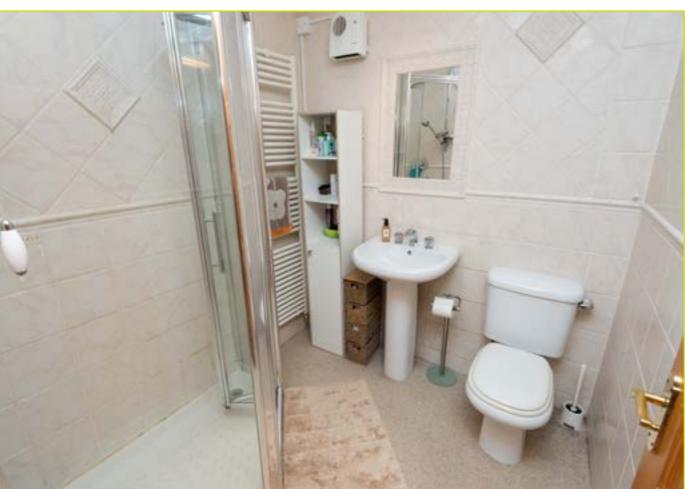

**OPEN TO:** 

Living Room - wall mounted electric fire, doors to patio

BEDROOM (1): 14' 1" x 8' 2" (4.29m x 2.49m)

Linen closet, built in mirror robes

BEDROOM (2): 9' 5" x 8' 2" (2.87m x 2.49m)

**SHOWER ROOM:** Fully tiled shower cubicle,, pedestal wash

hand basin with chrome taps, low flush

Outside

Private patio.

Secure gated communal parking.