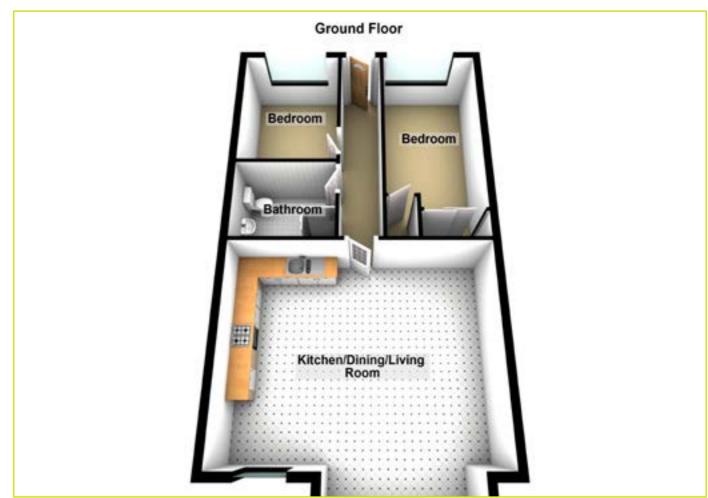

The apartment comprises of a bright and spacious living room open to a modern kitchen, two bedrooms and shower room.

The property further benefits from a private patio and secure, gated communal parking.

## **ACCOMMODATION:**

**ENTRANCE HALL:** 

Pvc front door

**KITCHEN OPEN TO LIVING ROOM:** 

20' 6" x 18' 3" (6.25m x 5.56m)

Kitchen- excellent range of high and low level units with chrome handles and glazed display cabinets, formica work surfaces, stainless steel sink unit, chrome extractor fan with glass canopy, integrated oven and 4 ring halogen hob, space for fridge freezer, plumbed for washing machine, partly tiled walls

**OPEN TO:** 

Living Room - wall mounted electric fire, doors to patio

BEDROOM (1): 14' 1" x 8' 2" (4.29m x 2.49m)

Linen closet, built in mirror robes

BEDROOM (2): 9' 5" x 8' 2" (2.87m x 2.49m)

**SHOWER ROOM:** Fully tiled shower cubicle,, pedestal wash

hand basin with chrome taps, low flush

Outside

Private patio.

Secure gated communal parking.