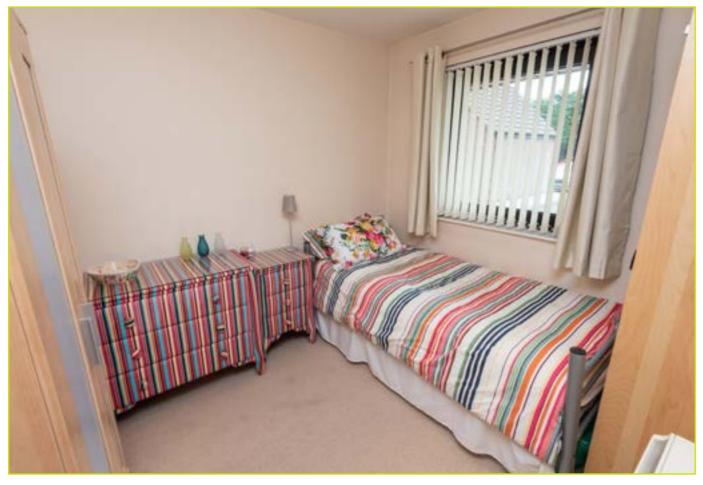

**OPEN TO:** 

Living Room - wall mounted electric fire, doors to patio

BEDROOM (1): 14' 1" x 8' 2" (4.29m x 2.49m)

Linen closet, built in mirror robes

BEDROOM (2): 9' 5" x 8' 2" (2.87m x 2.49m)

**SHOWER ROOM:** Fully tiled shower cubicle,, pedestal wash