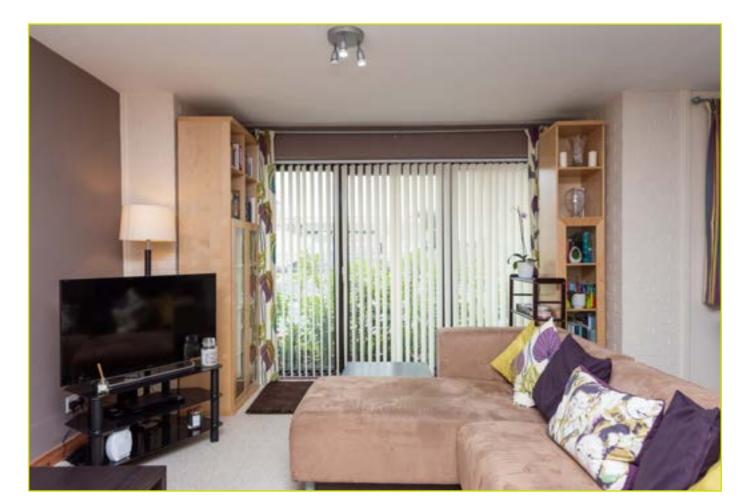

The apartment comprises of a bright and spacious living room open to a modern kitchen, two bedrooms and shower room.

The property further benefits from a private patio and secure, gated communal parking.

**OPEN TO:** 

Living Room - wall mounted electric fire, doors to patio

BEDROOM (1): 14' 1" x 8' 2" (4.29m x 2.49m)

Linen closet, built in mirror robes

BEDROOM (2): 9' 5" x 8' 2" (2.87m x 2.49m)

**SHOWER ROOM:** Fully tiled shower cubicle,, pedestal wash