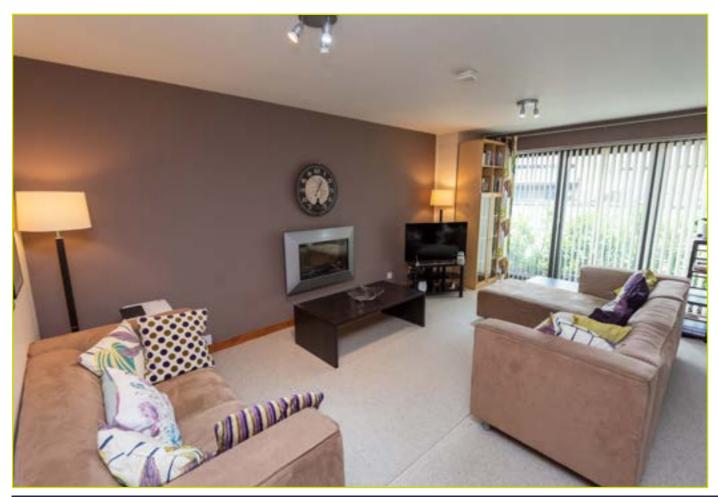

The apartment comprises of a bright and spacious living room open to a modern kitchen, two bedrooms and shower room.

The property further benefits from a private patio and secure, gated communal parking.

**OPEN TO:** 

Living Room - wall mounted electric fire, doors to patio

BEDROOM (1): 14' 1" x 8' 2" (4.29m x 2.49m)

Linen closet, built in mirror robes

BEDROOM (2): 9' 5" x 8' 2" (2.87m x 2.49m)

**SHOWER ROOM:** Fully tiled shower cubicle,, pedestal wash