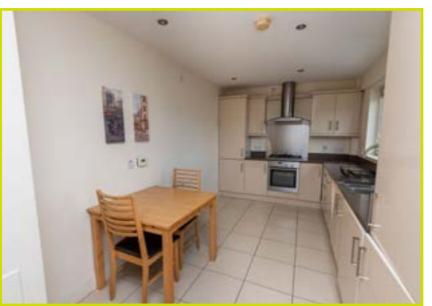

**ACCOMMODATION:** 

**Ground Floor** 

**COMMUNAL ENTRANCE HALL:** 

**Second Floor** 

**ENTRANCE HALL:** Laminate wooden

floor, cloaks storage

KITCHEN OPEN TO LIVING / DIN-ING AREA: 28' 6" x 13' 1" (8.69m x

**3.99m)** Range of high and low level high gloss units with chrome handles, granite work surfaces, stainless steel sink unit, integrated dishwasher, integrated washing machine and fridge freezer, integrated oven and hob with chrome splash back and chrome extractor fan with glass canopy, spot lighting, tiled floor