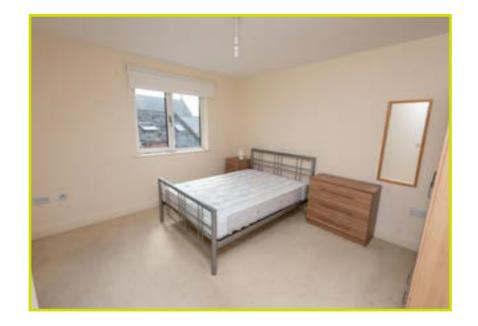

BEDROOM (1): 13' 0" x 10' 7" (3.96m x 3.23m)

**ENSUITE SHOWER ROOM:** Fully tiled shower cubicle, wash hand basin with chrome taps, low flush w.c, tiled floor. fully tiled walls

**BATHROOM:** White suite comprising, pedestal wash hand basin with chrome taps, panel bath, low flush w.c, heated chrome towel radiator, tiled floor, fully tiled walls, spot lighting

**BEDROOM (2):** 9' 3" x 8' 7" (2.82m x **2.62m)** Measurement at widest points

Outside

Secure gated parking