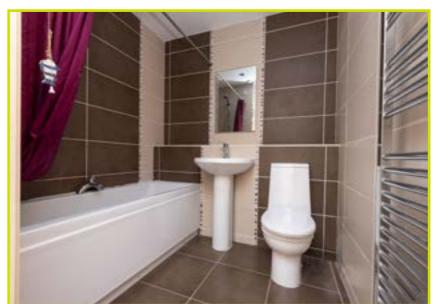

BEDROOM (1): 13' 0" x 10' 7" (3.96m x 3.23m)

**ENSUITE SHOWER ROOM:** Fully tiled shower cubicle, wash hand basin with chrome taps, low flush w.c, tiled floor. fully tiled walls

**BATHROOM:** White suite comprising, pedestal wash hand basin with chrome taps, panel bath, low flush w.c, heated chrome towel radiator, tiled floor, fully tiled walls, spot lighting