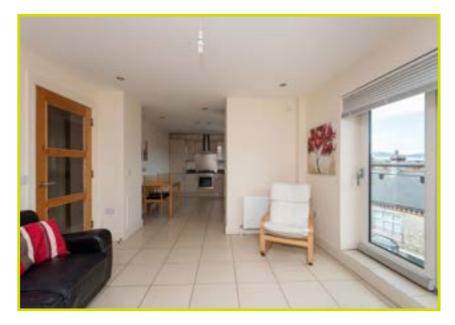

## **SUMMARY**

Well finished second floor apartment located on the vibrant Lisburn Road, South Belfast. The apartment benefits from an excellent location with many shops, boutiques and restaurants within walking distance.

The apartment comprises of a modern kitchen open to a dining / living area, two generous bedrooms (master with ensuite) and a well appointed bathroom in white suite.

The property further benefits from secure gated parking, gas fired central heating and double glazing.

**ACCOMMODATION:** 

**Ground Floor** 

**COMMUNAL ENTRANCE HALL:** 

**Second Floor** 

**ENTRANCE HALL:** Laminate wooden

floor, cloaks storage

KITCHEN OPEN TO LIVING / DIN-ING AREA: 28' 6" x 13' 1" (8.69m x

**3.99m)** Range of high and low level high gloss units with chrome handles, granite work surfaces, stainless steel sink unit, integrated dishwasher, integrated washing machine and fridge freezer, integrated oven and hob with chrome splash back and chrome extractor fan with glass canopy, spot lighting, tiled floor