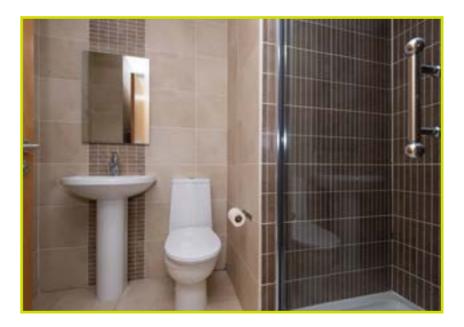

BEDROOM (1): 13' 0" x 10' 7" (3.96m x 3.23m)

**ENSUITE SHOWER ROOM:** Fully tiled shower cubicle, wash hand basin with chrome taps, low flush w.c, tiled floor. fully tiled walls

**BATHROOM:** White suite comprising, pedestal wash hand basin with chrome taps, panel bath, low flush w.c, heated chrome towel radiator, tiled floor, fully tiled walls, spot lighting