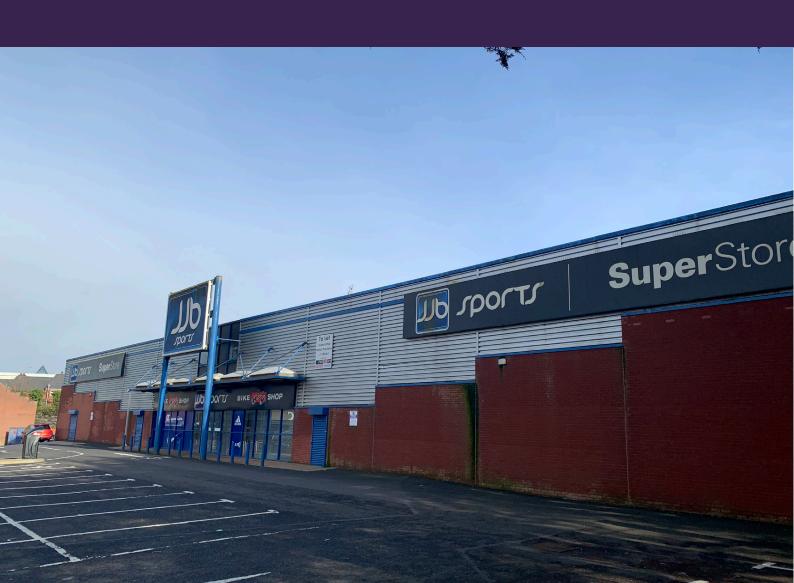

# To Let

Retail Warehouse c. 17,864 sq ft (1,660 sq m)

52 Hanover Place Coleraine BT52 1EB

**RETAIL / WAREHOUSE** 

## To Let

Retail Warehouse c. 17,864 sq ft (1,660 sq m)

52 Hanover Place Coleraine BT52 1EB

#### **RETAIL / WAREHOUSE**