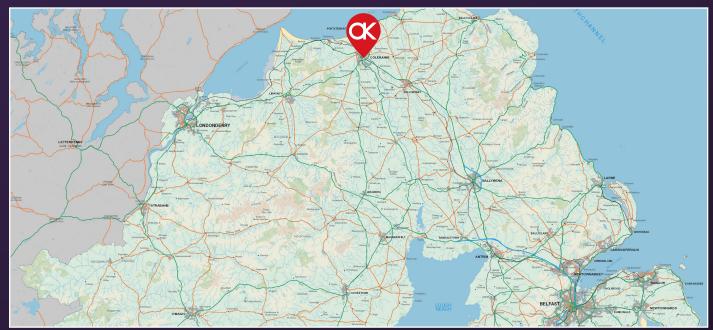

#### Location

Coleraine is located approximately 88 km (55 miles) north west of Belfast and 64 km (40 miles) north east of Londonderry. The borough of Coleraine has a population of 24,630 (Census 2011). As the regional centre for the north east, the town serves a catchment population in excess of 200,000 persons. Neighbouring occupiers include Kwik Fit, KFC and Tesco.

# **Location Maps**

FOR IDENTIFICATION PURPOSES ONLY

CHRIS SWEENEY: 

028 9027 0032 □ 079 3142 2381 

chris.sweeney@osborneking.com

Joint Agent - HENRY TAGGART: 

028 7034 4244 □ 079 8955 2758 

henry.taggart@okt.co.uk