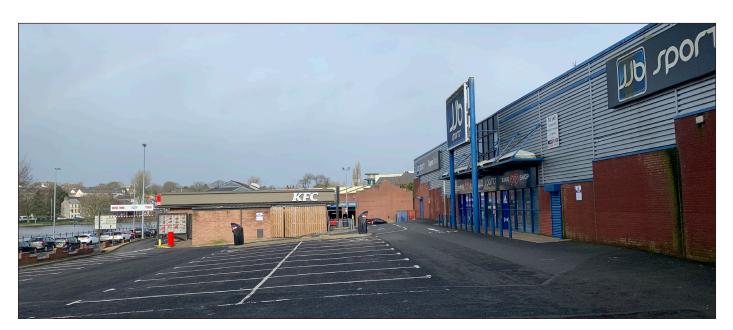

#### Location

Coleraine is located approximately 88 km (55 miles) north west of Belfast and 64 km (40 miles) north east of Londonderry. The borough of Coleraine has a population of 24,630 (Census 2011). As the regional centre for the north east, the town serves a catchment population in excess of 200,000 persons. Neighbouring occupiers include Kwik Fit, KFC and Tesco.

## **Description**

Internally the accommodation is finished to include part painted blockwork/part walls, lighting via hanging halogen spot lights and single glazed aluminium frame shop front. The property also benefits from a tarmac surfaced car park providing 42 communal marked spaces with floodlighting.