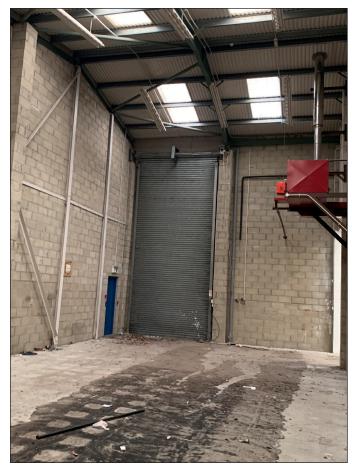

## **Description**

Internally the accommodation is finished to include part painted blockwork/part walls, lighting via hanging halogen spot lights and single glazed aluminium frame shop front. The property also benefits from a tarmac surfaced car park providing 42 communal marked spaces with floodlighting.

#### **Accommodation**

The property has been measured in accordance with the RICS code of Measuring Practice, Sixth Edition. All areas being approximate:

| Description                | Sq Ft  | Sq M  |
|----------------------------|--------|-------|
| Ground Floor - Retail Area | 17,314 | 1,609 |
| First Floor - Offices      | 550    | 51    |
| Total Net Internal Area    | 17,864 | 1,660 |