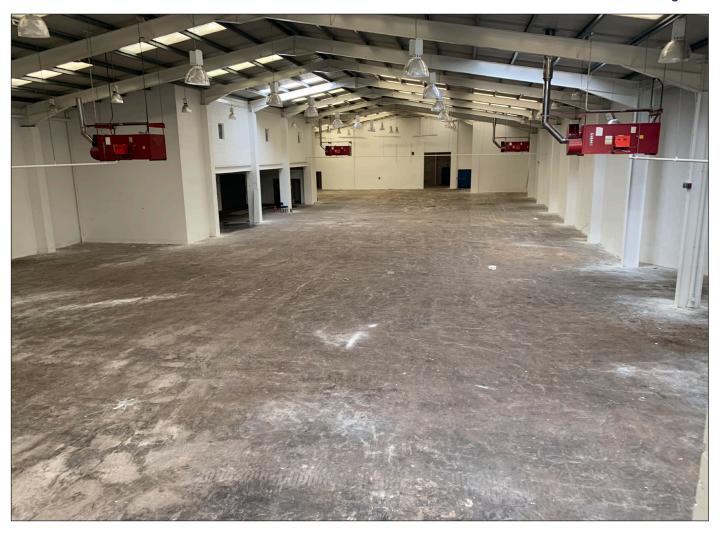

## **Description**

Internally the accommodation is finished to include part painted blockwork/part walls, lighting via hanging halogen spot lights and single glazed aluminium frame shop front. The property also benefits from a tarmac surfaced car park providing 42 communal marked spaces with floodlighting.

#### **Accommodation**

The property has been measured in accordance with the RICS code of Measuring Practice, Sixth Edition. All areas being approximate:

| Description                | Sq Ft  | Sq M  |
|----------------------------|--------|-------|
| Ground Floor - Retail Area | 17,314 | 1,609 |
| First Floor - Offices      | 550    | 51    |
| Total Net Internal Area    | 17,864 | 1,660 |