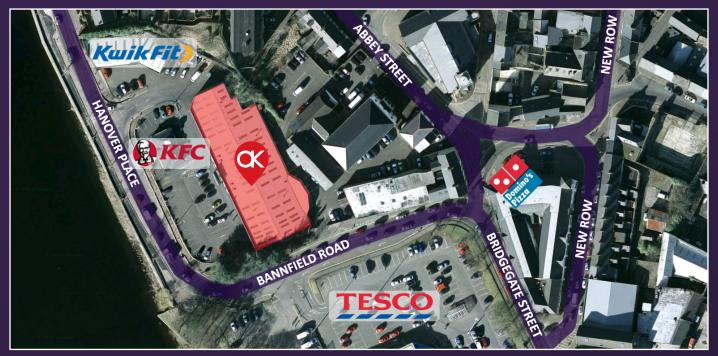

#### Location

Coleraine is located approximately 88 km (55 miles) north west of Belfast and 64 km (40 miles) north east of Londonderry. The borough of Coleraine has a population of 24,630 (Census 2011). As the regional centre for the north east, the town serves a catchment population in excess of 200,000 persons. Neighbouring occupiers include Kwik Fit, KFC and Tesco.

# **Location Maps**

FOR IDENTIFICATION PURPOSES ONLY

CHRIS SWEENEY: 

028 9027 0032 □ 079 3142 2381 

chris.sweeney@osborneking.com

Joint Agent - HENRY TAGGART: 

028 7034 4244 □ 079 8955 2758 

henry.taggart@okt.co.uk