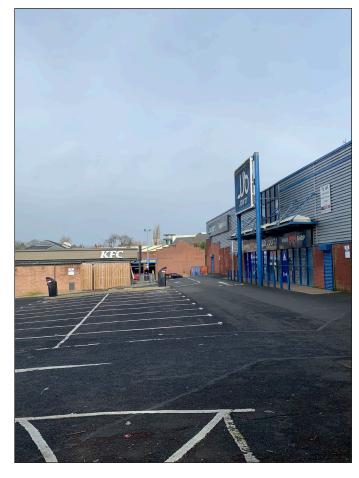

#### Location

Coleraine is located approximately 88 km (55 miles) north west of Belfast and 64 km (40 miles) north east of Londonderry. The borough of Coleraine has a population of 24,630 (Census 2011). As the regional centre for the north east, the town serves a catchment population in excess of 200,000 persons. Neighbouring occupiers include Kwik Fit, KFC and Tesco.