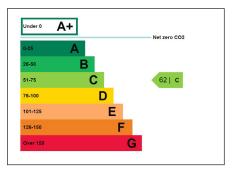

Instinctive Excellence in Property.

# To Let

Retail Warehouse c. 17,864 sq ft (1,660 sq m)

52 Hanover Place Coleraine BT52 1EB

**RETAIL / WAREHOUSE** 





## To Let

Retail Warehouse c. 17,864 sq ft (1,660 sq m)

52 Hanover Place Coleraine BT52 1EB

#### **RETAIL / WAREHOUSE**

### **EPC**



#### Location

Coleraine is located approximately 88 km (55 miles) north west of Belfast and 64 km (40 miles) north east of Londonderry. The borough of Coleraine has a population of 24,630 (Census 2011). As the regional centre for the north east, the town serves a catchment population in excess of 200,000 persons. Neighbouring occupiers include Kwik Fit, KFC and Tesco.

## **Description**

Internally the accommodation is finished to include part painted blockwork/part walls, lighting via hanging halogen spot lights and single glazed aluminium frame shop front. The property also benefits from a tarmac surfaced car park providing 42 communal marked spaces with floodlighting.

#### **Accommodation**

The property has been measured in accordance with the RICS code of Measuring Practice, Sixt