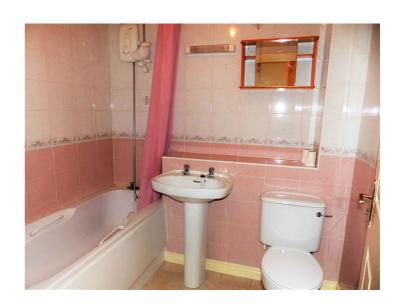

## **BATHROOM:**

2.1m x 1.87m (6' 11" x 6' 2")

Tiled effect flooring, tiled walls, wall mounted electric heater, white suite comprising panelled path with electric shower over, pedestal wash hand basin, close coupled wc