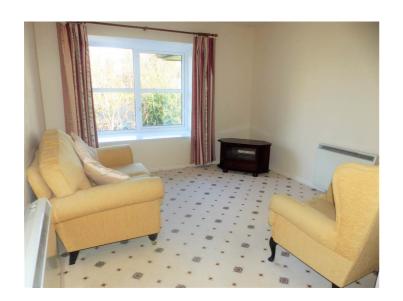

#### LIVING ROOM:

3.65m x 3.5m (11' 12" x 11' 6")

Double glazed window to rear, wall mounted storage heater x 2, opening onto kitchen