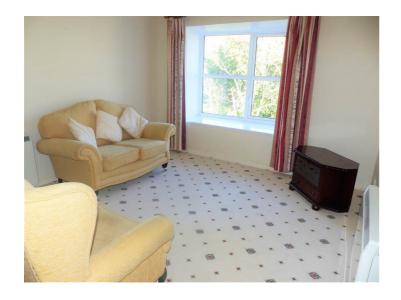

#### LIVING ROOM:

3.65m x 3.5m (11' 12" x 11' 6")

Double glazed window to rear, wall mounted storage heater x 2, opening onto kitchen