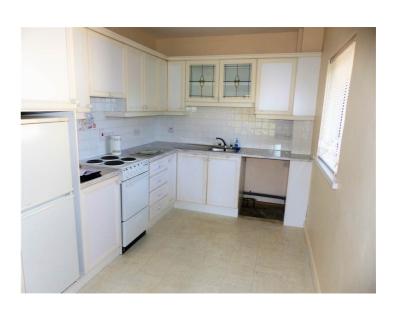

#### KITCHEN:

3.16m x 2.38m (10' 4" x 7' 10")

Double glazed window to side, tile effect flooring, range of high and low level units and worktops, space for fridge freezer, space for cooker, space and plumbed for

washing machine, integrated extractor hood, part tiled walls