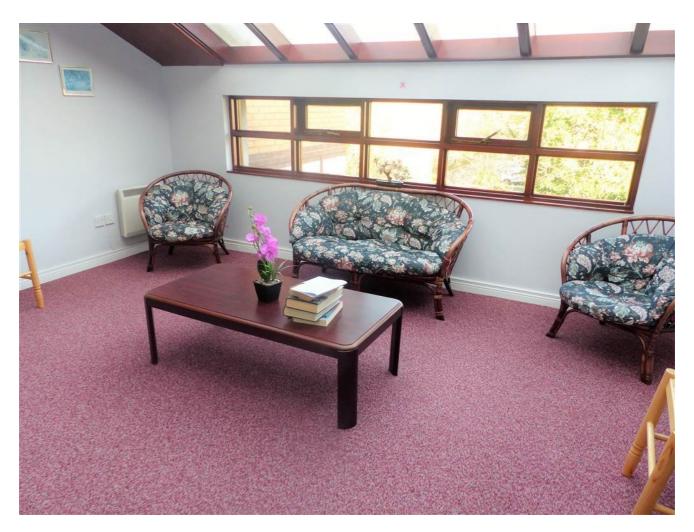

#### LIVING ROOM:

3.65m x 3.5m (11' 12" x 11' 6")

Double glazed window to rear, wall mounted storage heater x 2, opening onto kitchen