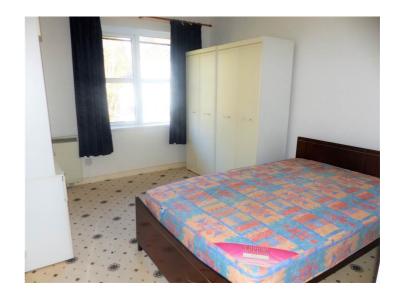

## BEDROOM (1):

3.59m x 2.98m (11' 9" x 9' 9")

Double glazed window to rear, wall mounted heater