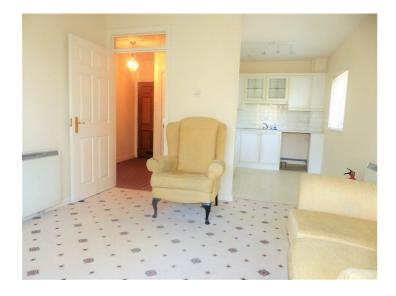

#### LIVING ROOM:

3.65m x 3.5m (11' 12" x 11' 6")

Double glazed window to rear, wall mounted storage heater x 2, opening onto kitchen

#### KITCHEN:

3.16m x 2.38m (10' 4" x 7' 10")

Double glazed window to side, tile effect flooring, range of high and low level units and worktops, space for fridge freezer, space for cooker, space and plumbed for