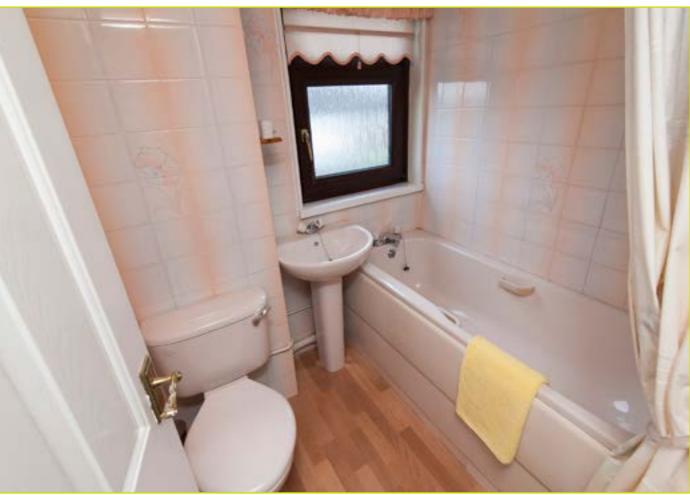

#### LANDING: Roof space access

**BATHROOM:** Panel bath, pedestal wash hand basin with chrome taps, low flush w.c, tongue and groove ceiling, fully tiled walls