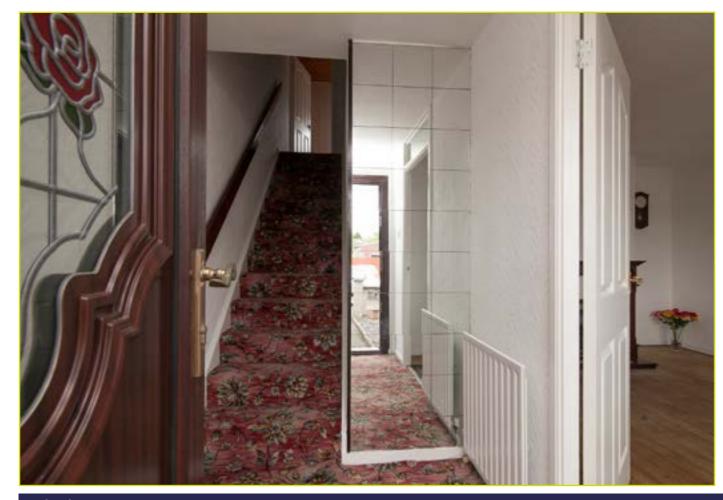

#### **Ground Floor**

ENTRANCE HALL: Pvc front door

LIVING ROOM: 14' 3" x 13' 10" (4.34m x 4.22m)