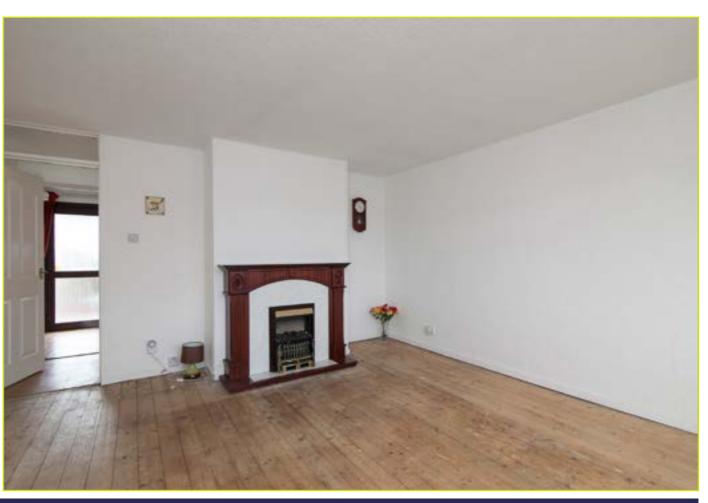

#### **Ground Floor**

ENTRANCE HALL: Pvc front door

LIVING ROOM: 14' 3" x 13' 10" (4.34m x 4.22m)