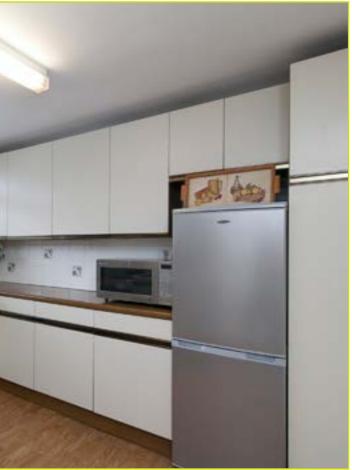

#### KITCHEN WITH BREAKFAST AREA : 13' 8" x 10' 2"

(4.17m x 3.1m) Range of high and low level units, formica work surfaces, space for fridge freezer, space for oven and hob, plumbed for washing machine, stainless steel sink unit, partly tiled walls