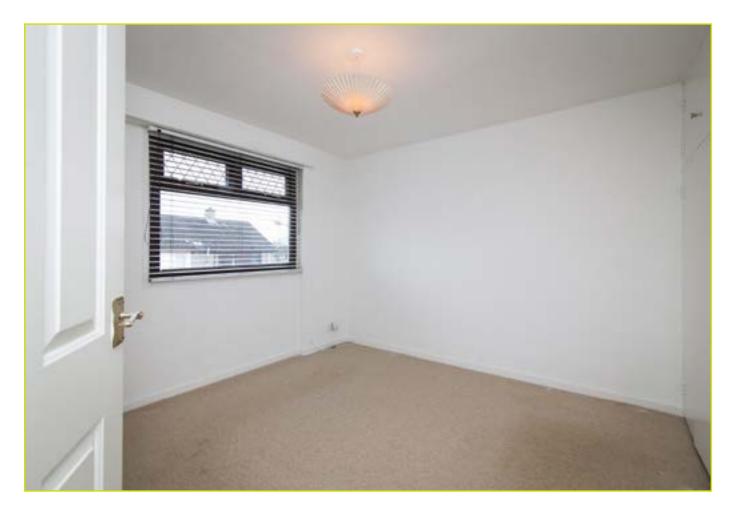

## BEDROOM (1): 12' 3" x 10' 9" (3.73m x 3.28m) Built in

storage

# BEDROOM (2): 10' 9" x 10' 2" (3.28m x 3.1m) Built in storage

BEDROOM (3): 9' 5" x 8' 4" (2.87m x 2.54m) Built in

storage