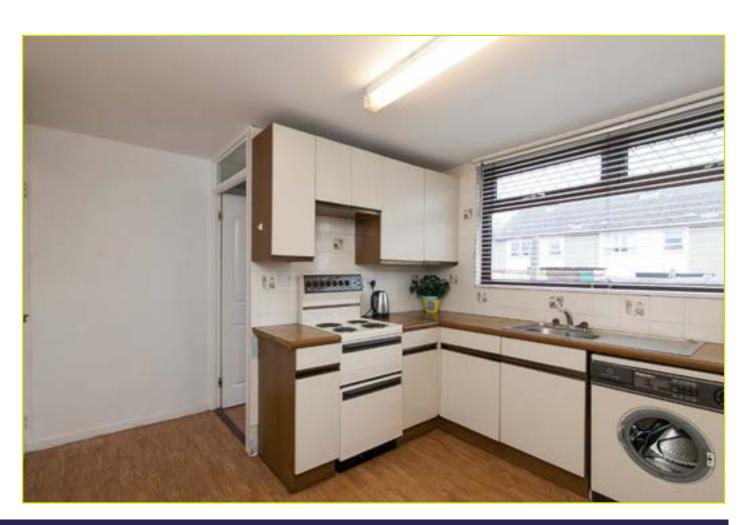

#### KITCHEN WITH BREAKFAST AREA : 13' 8" x 10' 2"

(4.17m x 3.1m) Range of high and low level units, formica work surfaces, space for fridge freezer, space for oven and hob, plumbed for washing machine, stainless steel sink unit, partly tiled walls