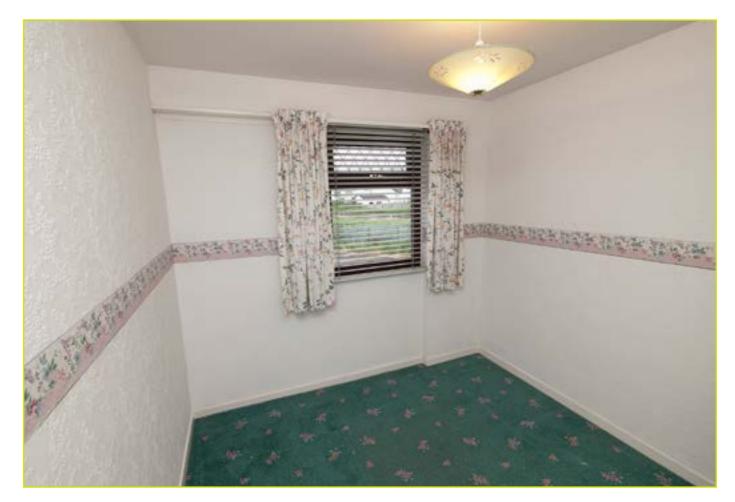

## BEDROOM (1): 12' 3" x 10' 9" (3.73m x 3.28m) Built in

storage

# BEDROOM (2): 10' 9" x 10' 2" (3.28m x 3.1m) Built in storage

BEDROOM (3): 9' 5" x 8' 4" (2.87m x 2.54m) Built in

storage