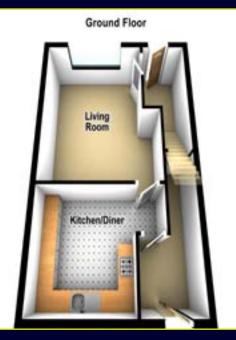

#### **Ground Floor**

ENTRANCE HALL: Pvc front door

LIVING ROOM: 14' 3" x 13' 10" (4.34m x 4.22m)

#### KITCHEN WITH BREAKFAST AREA : 13' 8" x 10' 2"

(4.17m x 3.1m) Range of high and low level units, formica work surfaces, space for fridge freezer, space for oven and hob, plumbed for washing machine, stainless steel sink unit, partly tiled walls

#### **REAR HALLWAY: Under stair recess**

# FLOOR PLANS (NOT TO SCALE)

LOCATION MAP

EPC