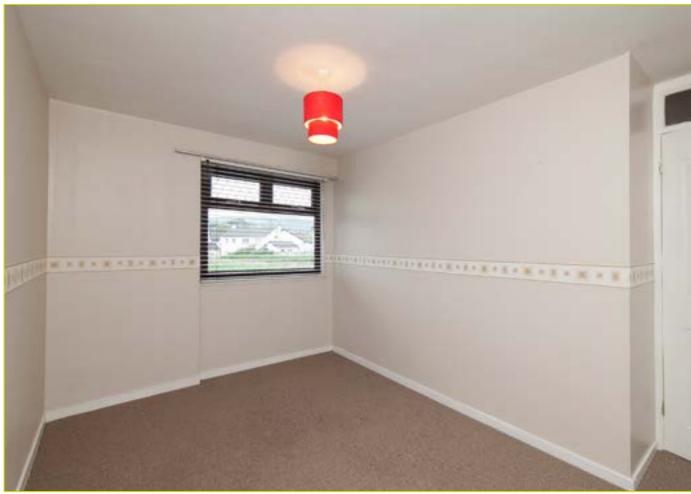

## BEDROOM (1): 12' 3" x 10' 9" (3.73m x 3.28m) Built in

storage

# BEDROOM (2): 10' 9" x 10' 2" (3.28m x 3.1m) Built in storage

BEDROOM (3): 9' 5" x 8' 4" (2.87m x 2.54m) Built in

storage