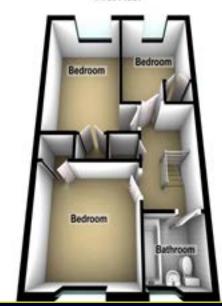

#### LANDING: Roof space access

**BATHROOM:** Panel bath, pedestal wash hand basin with chrome taps, low flush w.c, tongue and groove ceiling, fully tiled walls

## BEDROOM (1): 12' 3" x 10' 9" (3.73m x 3.28m) Built in

storage

# BEDROOM (2): 10' 9" x 10' 2" (3.28m x 3.1m) Built in storage

BEDROOM (3): 9' 5" x 8' 4" (2.87m x 2.54m) Built in

storage

# FLOOR PLANS (NOT TO SCALE)

LOCATION MAP

EPC