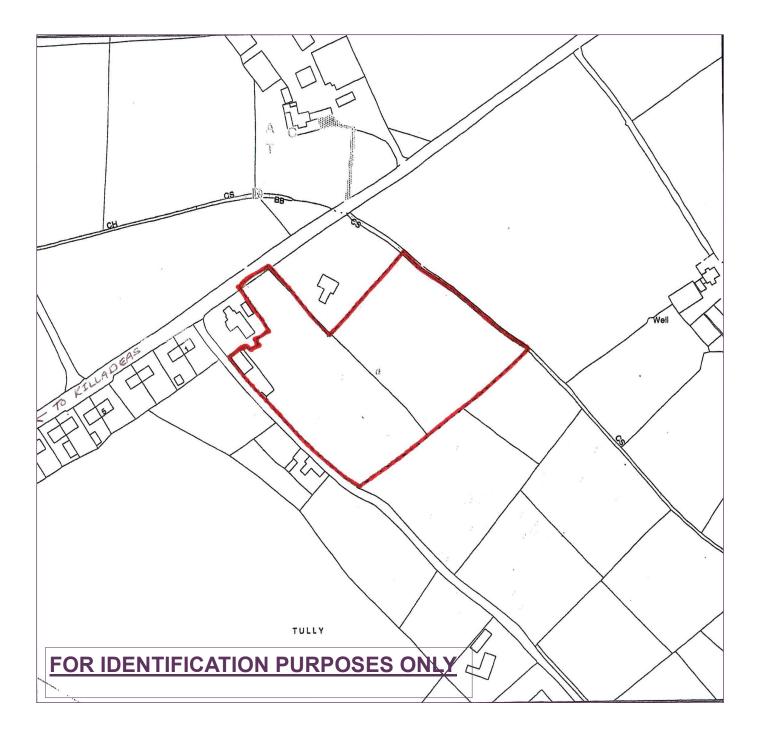

#### BUILDING SITE FOR DETACHED TWO STOREY DWELLING ON C. 5.75 ACRES

at

# TULLY, KILLADEAS. BT94 1RE

- Much sought after location only 9 miles from Enniskillen town centre and South West Acute Hospital only 5.7 miles distant.
- Outline Planning Permission has been granted for the erection of a detached two storey residence.
- The building plot has the advantage of extending to circa 5.75 acres which gives many options for future development.

Map attached.

For further details contact undersigned agent.