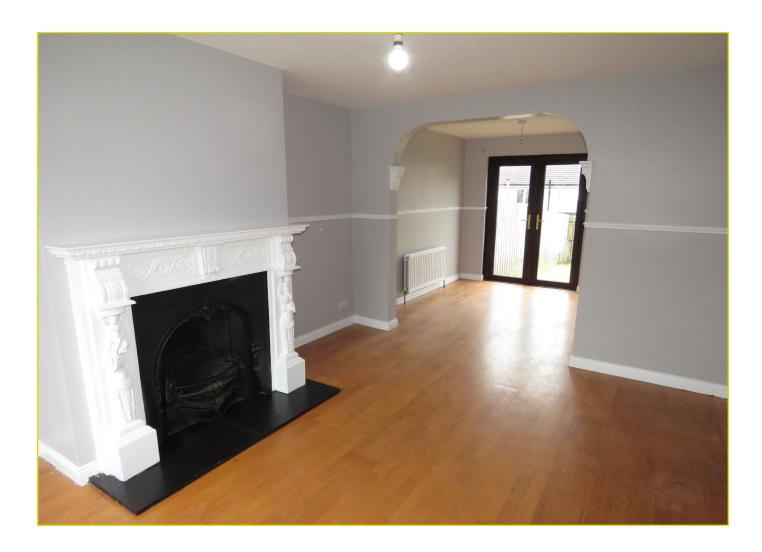

# LIVING ROOM OPEN TO DINING ROOM: 22' 7" $\times$ 11' 4" (6.88m $\times$ 3.45m)

Feature fireplace, wooden floor. Patio doors to rear garden.