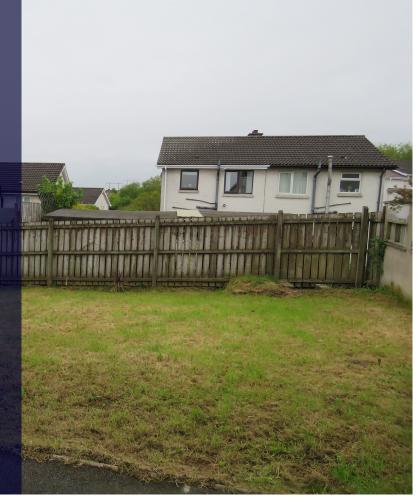

#### Outside

Driveway parking

Front garden in lawn.

Large rear garden in lawns.

Oil Tank.