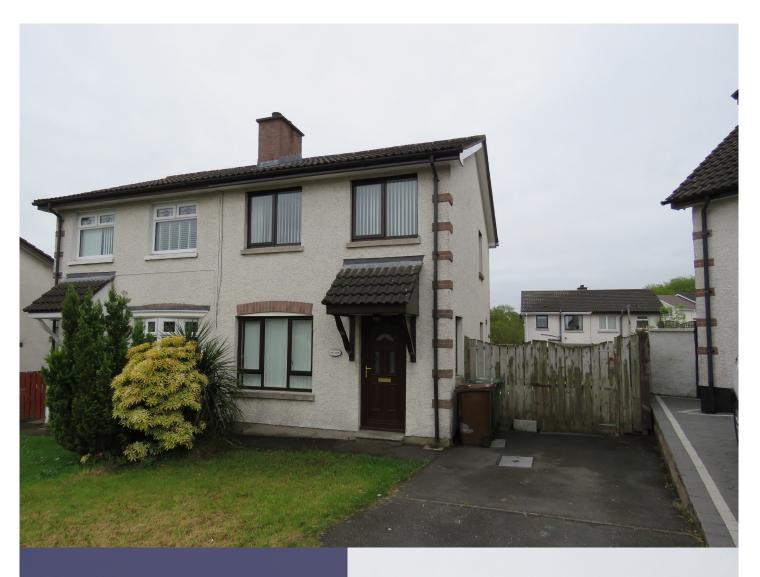

248 Lagmore Meadows
Stewartstown Road
Belfast
BT17 0TJ

Asking Price £119,950

# **KEY FEATURES**

- Well Presented Semi- Detached Family Home
- Excellent Location With Ease Of Access To Belfast And Lisburn
- Bright & Spacious Living Room Open To Dining Room
- Modern Fitted Kitchen
- Three Bedrooms
- Family Bathroom In White Suite
- Large Rear Garden Laid In Lawn
- Driveway Parking
- Oil Fired Central Heating
- Early Viewing Advised

# **SUMMARY**

Well-presented semi-detached family home located in the ever popular Lagmore Development. The property offers ease of access to Belfast and Lisburn and many local amenities.

The property has been recently redecorated and provides spacious accommodation throughout. The property features a good size living room with feature fireplace open to a dining room and a modern fitted kitchen on the ground floor. The first floor features three bedrooms and a well appointed bathroom in white suite.