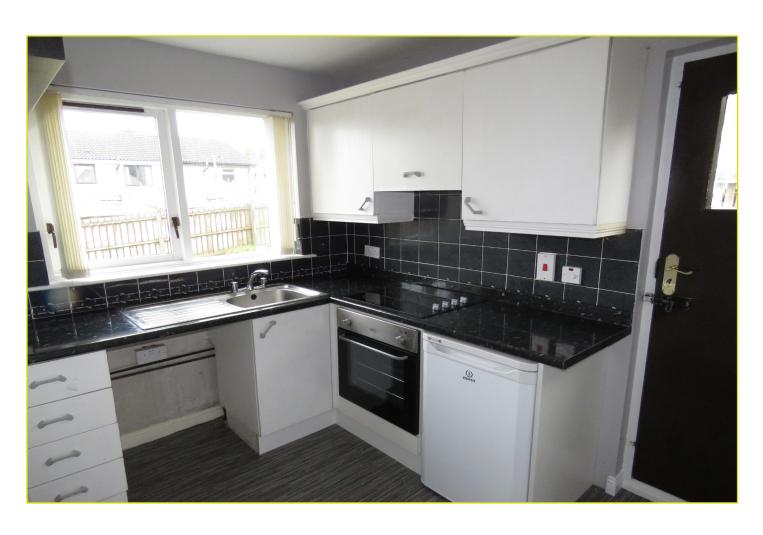

### KITCHEN: 10' 5" x 6' 8" (3.18m x 2.03m)

Range of high and low level units, four ring electric hob with extractor fan over, integrated oven, free standing fridge, partly tiled walls and plumbed for washing machine.