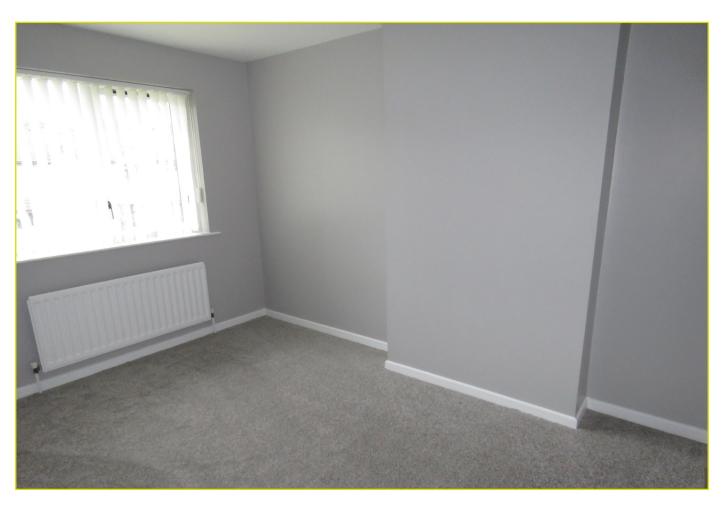

# LIVING ROOM OPEN TO DINING ROOM: 22' 7" $\times$ 11' 4" (6.88m $\times$ 3.45m)

Feature fireplace, wooden floor. Patio doors to rear garden.