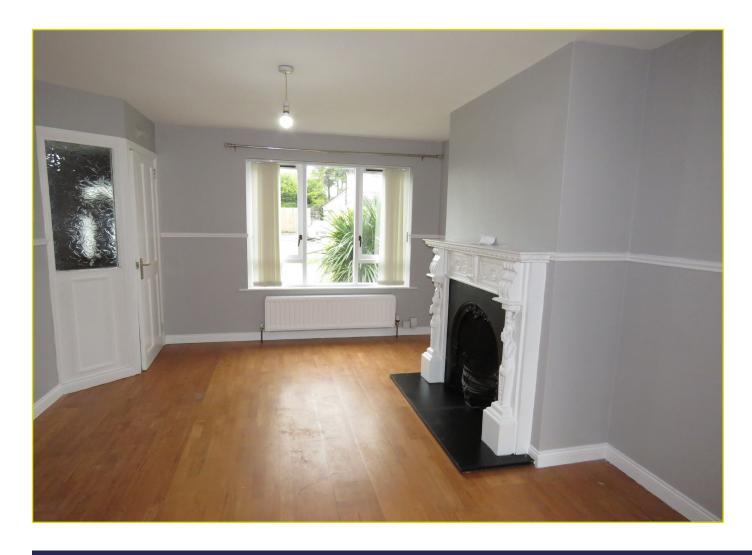

# LIVING ROOM OPEN TO DINING ROOM: 22' 7" $\times$ 11' 4" (6.88m $\times$ 3.45m)

Feature fireplace, wooden floor. Patio doors to rear garden.