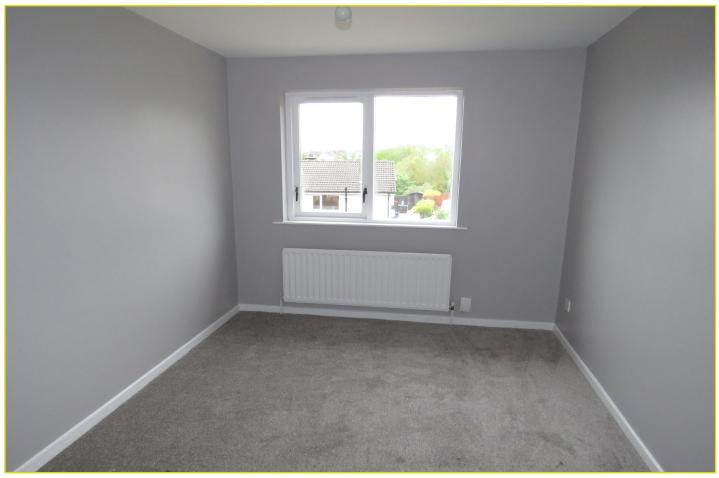

#### LANDING:

Roof space access

BEDROOM (1): 13' 8" x 8' 7" (4.17m x 2.62m)

BEDROOM (2): 10' 9" x 8' 1" (3.28m x 2.46m)

BEDROOM (3): 6' 7" x 6' 3" (2.01m x 1.91m)