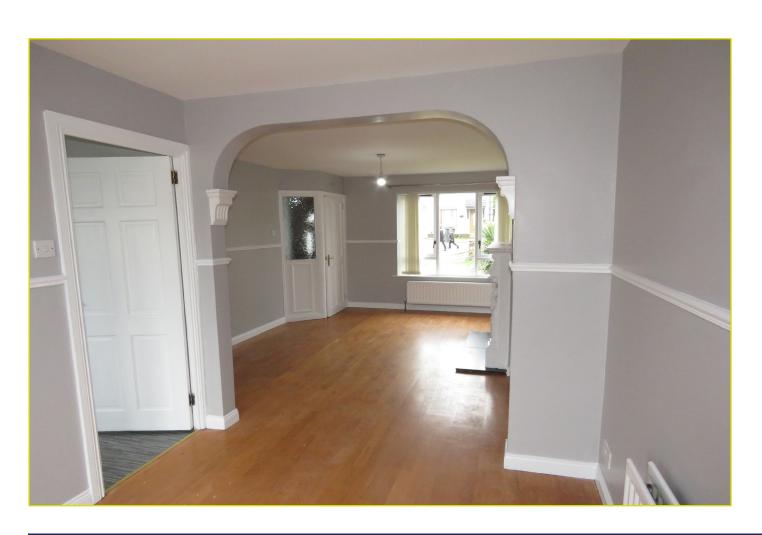

# LIVING ROOM OPEN TO DINING ROOM: 22' 7" $\times$ 11' 4" (6.88m $\times$ 3.45m)

Feature fireplace, wooden floor. Patio doors to rear garden.