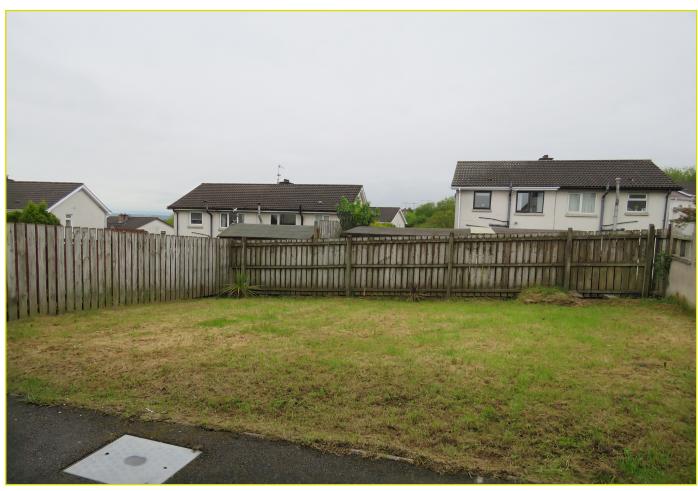

#### Outside

Driveway parking

Front garden in lawn.

Large rear garden in lawns.

Oil Tank.