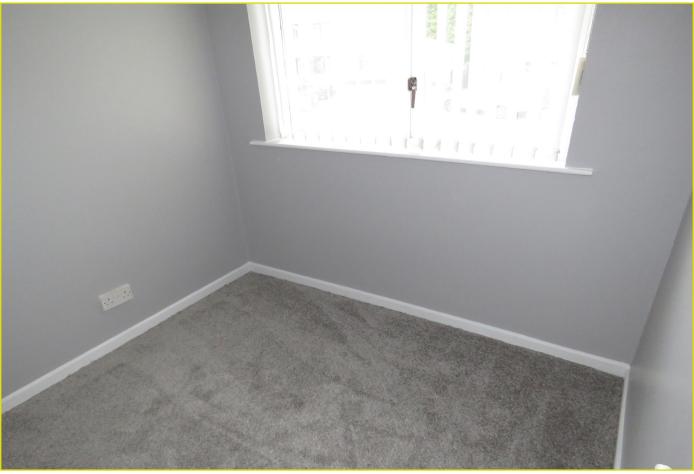

#### LANDING:

Roof space access

BEDROOM (1): 13' 8" x 8' 7" (4.17m x 2.62m)

BEDROOM (2): 10' 9" x 8' 1" (3.28m x 2.46m)

BEDROOM (3): 6' 7" x 6' 3" (2.01m x 1.91m)