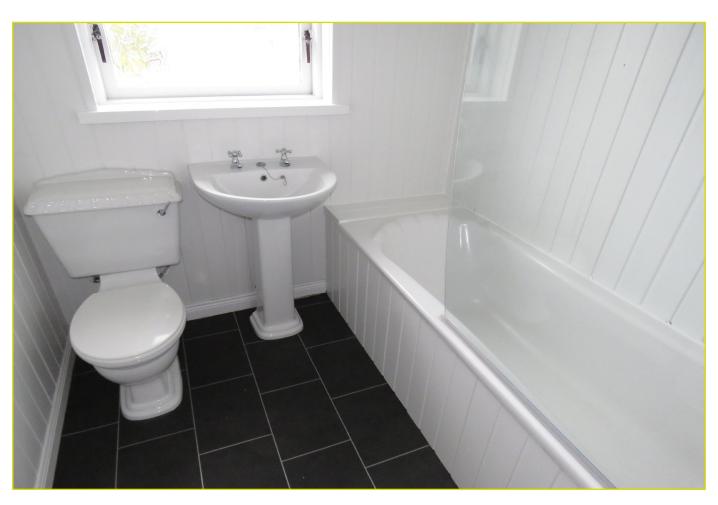

#### **BATHROOM:**

White suite comprising of a panel bath with electric shower over, low flush w.c, pedestal wash hand basin and extractor