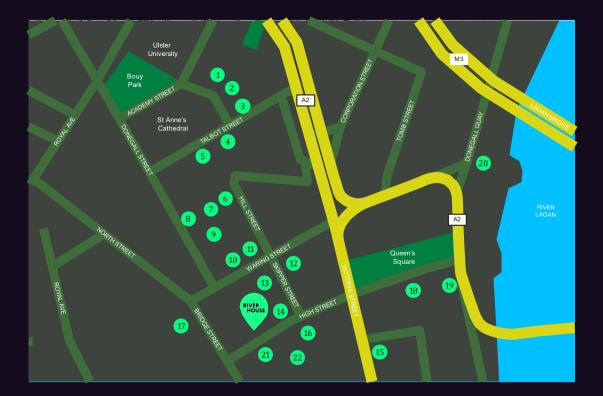

- 2. The Obel
- 3. Titanic Belfast
- 4. SSE Arena
- 5. Ulster University
   6. St Anne's Cathedral
- 7. CastleCourt
- 8. Victoria Square
- 9. City Hall
   10. The Europa Hotel
   11. Europa Buscentre
   12. Great Victoria Street Train Station

RIVER HOUSE

> 13. Central Station
> 14. Waterfront Hall
> 15. The Grand Central Hotel
> 16. Belfast City Airport

17. Weavers Cross Development18. Belfast Waterside Development Queens University

COMING SOON TO BELFAST »»

- 1. Coppi
- 2. House of Zen
- 3. Buba
- 4. Established Coffee
- 5. Made in Belfast
- 6. The Dark Horse
- 7. Duke of York
- 8. Hadskis
- 9. Muddlers Club
- 10. Premier Inn Belfast City Cathedral Quarter
- 11. Bunsen Burger
- 13. The Spaniard 14. The National Bar 15. Malmaison Belfast 16. Muriel's Cafe Bar 17. Whites Tavern 18. McHugh's Bar 19. The Boat 20. The Obel

12. The Merchant Hotel

- 21. McCrackens
- 22. The Morning Star