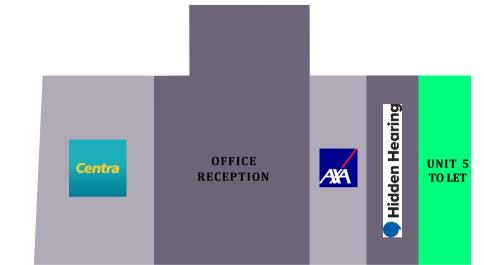

#### **GROUND FLOOR**

> Units delivered to standard developers shell, with services capped to a point

**SCHEDULE OF AREAS** 

1,292 sq ft

> Full repairing and insuring lease terms

#### **RIVER HOUSE**

The retail units at River House benefit from the high footfall and a catchment of 1,000 staff that occupy the 13 floors of Grade A offices above.