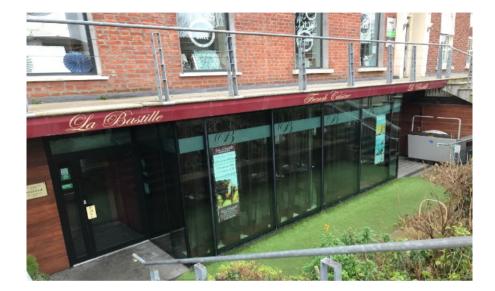

# **TO LET** (Due to relocation)

Prime Fully Fitted Restaurant 182a Lisburn Road, Belfast.

La Bastille

Avante

HAIR BY PATT

DEARTH

ESTAURAN

028 9066 7500

## **LOCATION**

The subject property is prominently situated on the Lisburn Road in South Belfast, a long established and successful speciality retailing destination with upmarket fashion outlets, art galleries, bars, restaurants and coffee shops. The property is also only a short distance from NI's leading university Queen's University Belfast and Belfast City Hospital.

#### DESCRIPTION

This long established and successful restaurant business is

relocating to new city centre premises and thus, offers a unique opportunity to acquire a fully fitted restaurant with minimal outgoings in one of the most desirable south Belfast locations.

The restaurant forms part of a prominent terrace incorporating retail, showroom and office uses. Internally the accommodation provides a bar area, open plan dining area accommodating 73 covers, a fitted kitchen and w.c's. In addition there is an outside smoking area to the rear and causal dining terrace to the front of the building.