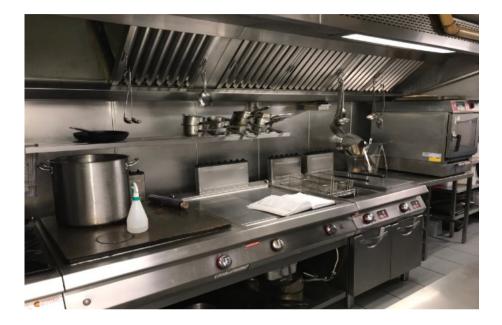

The restaurant forms part of a prominent terrace incorporating retail, showroom and office uses. Internally the accommodation provides a bar area, open plan dining area accommodating 73 covers, a fitted kitchen and w.c's. In addition there is an outside smoking area to the rear and causal dining terrace to the front of the building.

A full inventory of equipment included, can be made available to interested parties on request.