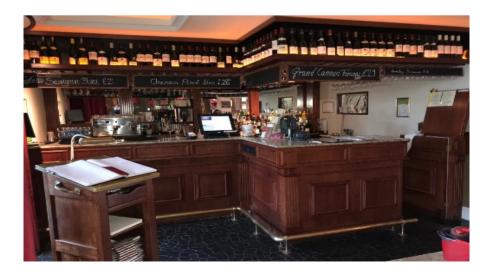

#### DESCRIPTION

This long established and successful restaurant business is

relocating to new city centre premises and thus, offers a unique opportunity to acquire a fully fitted restaurant with minimal outgoings in one of the most desirable south Belfast locations.

The restaurant forms part of a prominent terrace incorporating retail, showroom and office uses. Internally the accommodation provides a bar area, open plan dining area accommodating 73 covers, a fitted kitchen and w.c's. In addition there is an outside smoking area to the rear and causal dining terrace to the front of the building.

A full inventory of equipment included, can be made available to interested parties on request.