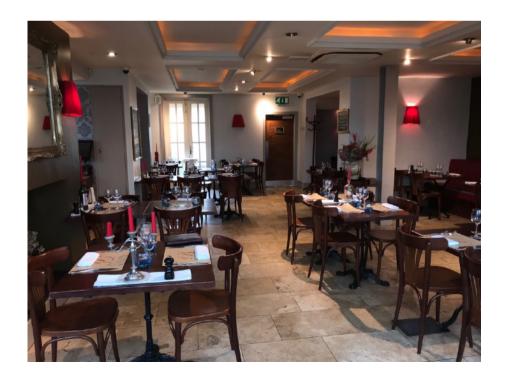

The restaurant forms part of a prominent terrace incorporating retail, showroom and office uses. Internally the accommodation provides a bar area, open plan dining area accommodating 73 covers, a fitted kitchen and w.c's. In addition there is an outside smoking area to the rear and causal dining terrace to the front of the building.