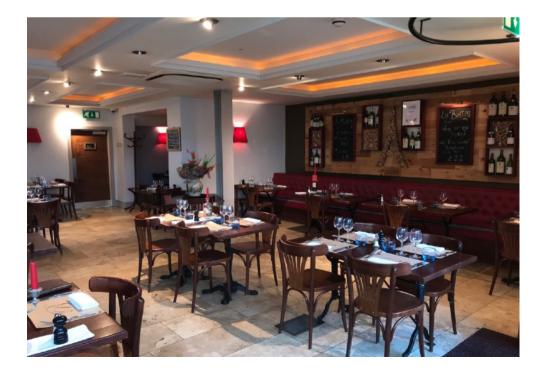

The restaurant forms part of a prominent terrace incorporating retail, showroom and office uses. Internally the accommodation provides a bar area, open plan dining area accommodating 73 covers, a fitted kitchen and w.c's. In addition there is an outside smoking area to the rear and causal dining terrace to the front of the building.

A full inventory of equipment included, can be made available to interested parties on request.