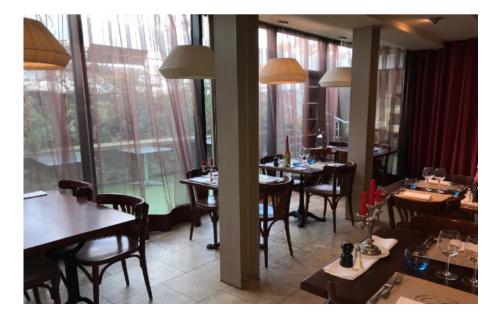

The restaurant forms part of a prominent terrace incorporating retail, showroom and office uses. Internally the accommodation provides a bar area, open plan dining area accommodating 73 covers, a fitted kitchen and w.c's. In addition there is an outside smoking area to the rear and causal dining terrace to the front of the building.